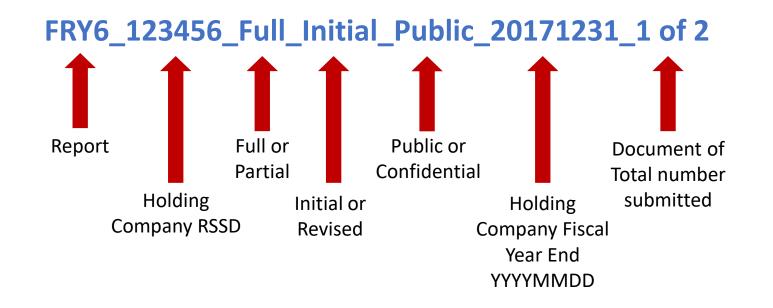

### FR Y6 File Naming Convention

Please note that you can also submit the Y6 Branch Verification file as a PDF on Reporting Central. Use the file name below.

#### Branches\_123456\_Full\_Initial\_Public\_20171231\_2 of 2

Build: 4.2.0

| Reporter:<br>Series:<br>Asof Date:                 | FRY6<br>12/31/2017                                                                                                                                                                                    | Status:<br>Submission Date:<br>Submitter:                             |
|----------------------------------------------------|-------------------------------------------------------------------------------------------------------------------------------------------------------------------------------------------------------|-----------------------------------------------------------------------|
| Annual Report of Holdin<br>Please upload your atta | ve As Draft with Edits       Validate       Submit       Cancel         ng Companies - FR Y-6         chments for the FR Y-6.         we As Draft with Edits       Validate       Submit       Cancel | Attachments   Add Attachments:   Add Attachment file   File   Brow se |