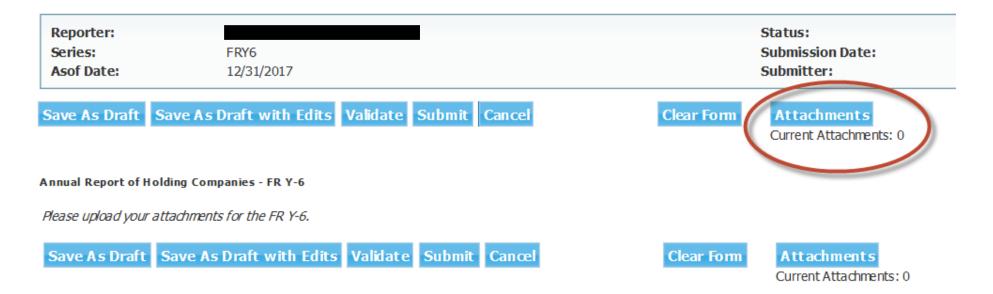

Build: 4.2.0 (

| FRY6<br>12/31/2017                             | Status:<br>Submission Date:<br>Submitter:                                                                        |
|------------------------------------------------|------------------------------------------------------------------------------------------------------------------|
| ve As Draft with Edits Validate Submit Cancel  | Attachments                                                                                                      |
| ing Companies - FR Y-6                         | Add Attachment<br>Ourrent Attachments: 0                                                                         |
| ave As Draft with Edits Validate Submit Cancel |                                                                                                                  |
|                                                |                                                                                                                  |
|                                                |                                                                                                                  |
|                                                |                                                                                                                  |
|                                                |                                                                                                                  |
|                                                | Done Canc                                                                                                        |
| j                                              | 12/31/2017<br>ve As Draft with Edits Validate Submit Cancel<br>ng Companies - FR Y-6<br>achments for the FR Y-6. |

Build: 4.2.0

| Reporter:     FRY6       Series:     FRY6       Asof Date:     12/31/2017                                                                                                                              | Status:<br>Submission Date:<br>Submitter:                                                |
|--------------------------------------------------------------------------------------------------------------------------------------------------------------------------------------------------------|------------------------------------------------------------------------------------------|
| Ave As DraftSave As Draft with EditsValidateSubmitCancelnual Report of Holding Companies - FR Y-6case upload your attachments for the FR Y-6.cave As DraftSave As Draft with EditsValidateSubmitCancel | Attachments   Add Attachments:0   Add Attachment file   File   Brow se   Upload   Cancel |