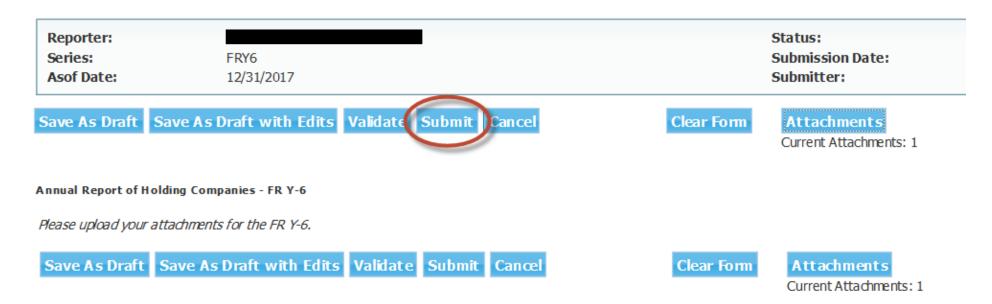

| Reporter:         FRY6           Series:         FRY6           Asof Date:         12/31/2017                                               | Status:<br>Submission Date:<br>Submitter:                                          |        |
|---------------------------------------------------------------------------------------------------------------------------------------------|------------------------------------------------------------------------------------|--------|
| ave As Draft Save As Draft with Edits Validate Submit Cancel                                                                                | Attachments                                                                        |        |
| nnual Report of Holding Companies - FR Y-6                                                                                                  | Attachment was successfully uploaded.<br>Add Attachment                            |        |
| Bease upload your attachments for the FR Y-6.         Save As Draft       Save As Draft with Edits       Validate       Submit       Cancel | Ourrent Attachments: 1<br>FRY6_123456_Full_Initial_Public_20171231_1 of 2 Delete R | eplace |
|                                                                                                                                             | Done                                                                               | ancel  |

Build: 4.2.0

| <b>Reporting Central</b>                               | Acc                                                                                                                                                                                                                                                                                                                                      |
|--------------------------------------------------------|------------------------------------------------------------------------------------------------------------------------------------------------------------------------------------------------------------------------------------------------------------------------------------------------------------------------------------------|
| Build: 4.2.0                                           |                                                                                                                                                                                                                                                                                                                                          |
|                                                        |                                                                                                                                                                                                                                                                                                                                          |
| Reporter:Series:FRY6Asof Date:12/31/2017               | <ul> <li>You have pressed the 'submit' button. Any reports, induding all data, that you choose to submit to the Federal Reserve Bank will be relied upon by the Federal Reserve Bank and/or the Treasury Department. By submitting this report, you are certifying that you have examined it and that it is true and complete</li> </ul> |
| Save As Draft Save As Draft with Edits Validate Submit |                                                                                                                                                                                                                                                                                                                                          |
| Annual Report of Holding Companies - FR Y-6            |                                                                                                                                                                                                                                                                                                                                          |
| Please upload your attachments for the FR Y-6.         |                                                                                                                                                                                                                                                                                                                                          |
| Save As Draft Save As Draft with Edits Validate Submi  | it Cancel Clear Form Attachments<br>Current Attachments: 1                                                                                                                                                                                                                                                                               |
|                                                        | Processing your request, please wait                                                                                                                                                                                                                                                                                                     |
|                                                        |                                                                                                                                                                                                                                                                                                                                          |
|                                                        |                                                                                                                                                                                                                                                                                                                                          |
|                                                        |                                                                                                                                                                                                                                                                                                                                          |