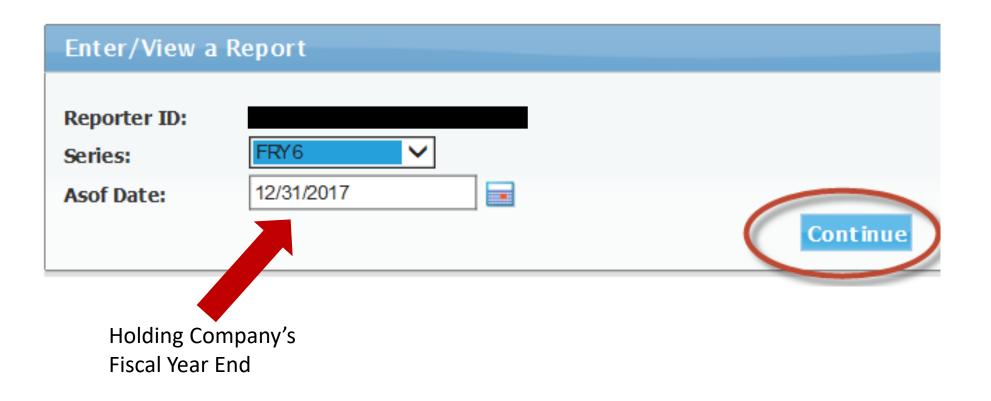

## How to Submit the FR Y-6 on Reporting Central

## Initial Submission

| Reporting Central                                                                            |                                   | Accessibility (off) • Logoff                                                                                                                                   | Central<br>Bank<br>Central <sup>sst</sup> |
|----------------------------------------------------------------------------------------------|-----------------------------------|----------------------------------------------------------------------------------------------------------------------------------------------------------------|-------------------------------------------|
| Build: 4.2.0 (                                                                               |                                   |                                                                                                                                                                | User Name:                                |
| Asof Date         Recent Activity           11/27/2017         Report submitted         View | eport Activity for All Asof Dates | Enter/View a Report   Reporter ID:   Series:   Select a series V   Asof Date:     Upload a File of Report Data   Specify a file to upload   File:   Brow se    | Continue                                  |
|                                                                                              |                                   | Search for a Report                                                                                                                                            | Load                                      |
|                                                                                              |                                   | Reporter ID:   Series:   All Series ✓   Asof Date: ● Most Recent Other Reports ● Latest Version for Reporter ○ Reporters with Missing Report ○ Advanced Search | Search                                    |