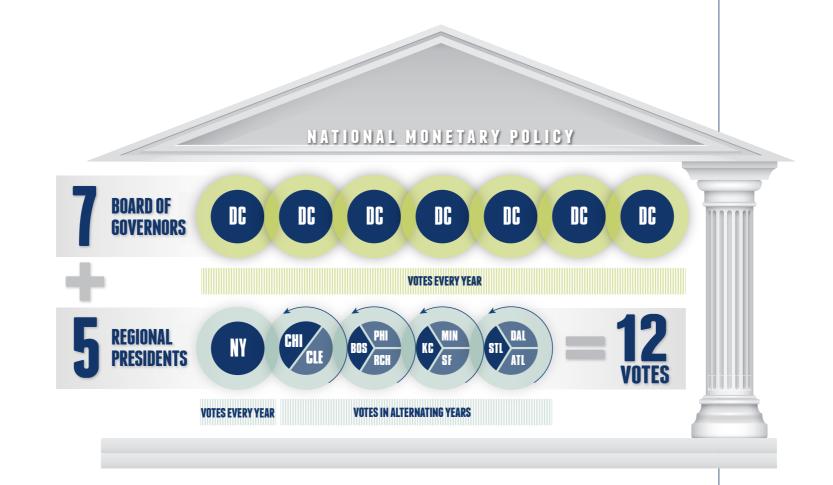

**BOARD OF GOVERNORS** REGIONAL PRESIDENTS PREPARED BY THE FEDERAL RESERVE BANK OF CHICAGO

FEDERALRESERVE.GOV/FOMC