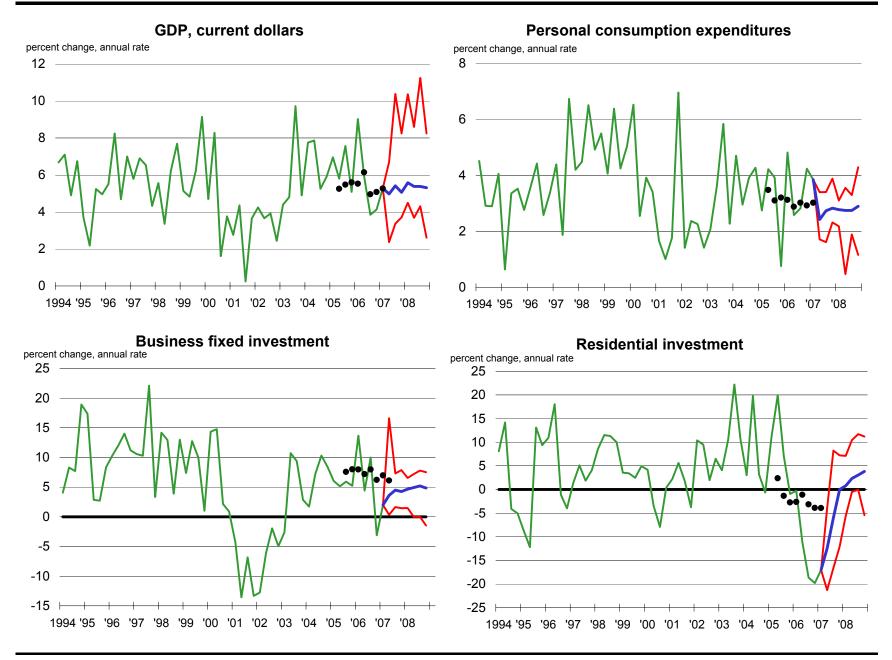

| 4.63%    | 4.89%    | 5.17%    | 4.68%    | 4.73%    | 4.79%    | 4.89%    | 4.97%    | 5.04%    | 5.12%    | 5.17%    |
| J.P. Morgan trade weighted OECD dollar*                                                                                          | -3.6%    | -0.1%    | -0.2%    | 1.4%     | -1.2%    | -0.4%    | -0.4%    | -0.3%    | -0.1%    | -0.2%    | -0.4%    |
| *Annual: Q4 over Q4 Quarterly: Quarter to Quarter change, annual rate<br>**Annuals are Q4 value<br>***Annuals are yearly average |          |          |          |          |          |          |          |          |          |          |          |



### Real GDP, chained dollars

### Figure 2 - Forecast of GDP and related items





# Figure 3 - Forecast of GDP and related items



### Figure 4 - Forecast of GDP and related items



### **Figure 5 - Forecast of GDP and related items**

# Figure 6 - Forecast of GDP and related items



J.P. Morgan trade weighted dollar

### Table 3 - GDP, current dollars

| _          | Q4   | over Q4 |       |      |        |        |        |       |         |        |        |
|------------|------|---------|-------|------|--------|--------|--------|-------|---------|--------|--------|
| Individual | 2006 | 2007    | 2008  | Q107 | Q207   | Q307   | Q407   | Q108  | Q208    | Q308   | Q408   |
|            |      |         |       |      |        |        |        |       |         |        |        |
|            | 5.7% |         |       | 5.3% |        |        |        |