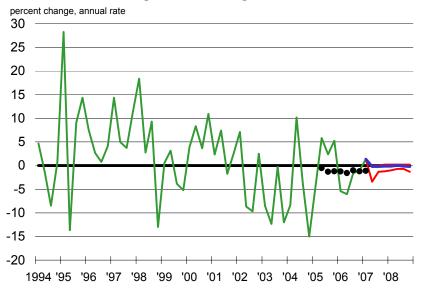

| J.P. Morgan trade weighted OECD dollar*                                                                                          | -3.6%    | -0.1%    | -0.2%    | 1.4%     | -1.2%    | -0.4%    | -0.4%    | -0.3%    | -0.1%    | -0.2%    | -0.4%    |
| *Annual: Q4 over Q4 Quarterly: Quarter to Quarter change, annual rate<br>**Annuals are Q4 value<br>***Annuals are yearly average |          |          |          |          |          |          |          |          |          |          |          |



### Real GDP, chained dollars

### Figure 2 - Forecast of GDP and related items





# Figure 3 - Forecast of GDP and related items



### Figure 4 - Forecast of GDP and related items



### **Figure 5 - Forecast of GDP and related items**

# Figure 6 - Forecast of GDP and related items



J.P. Morgan trade weighted dollar

### Table 3 - GDP, current dollars

| _          | Q4   | over Q4 |       |      |        |        |        |       |         |        |        |
|------------|------|---------|-------|------|--------|--------|--------|-------|---------|--------|--------|
| Individual | 2006 | 2007    | 2008  | Q107 | Q207   | Q307   | Q407   | Q108  | Q208    | Q308   | Q408   |
|            |      |         |       |      |        |        |        |       |         |        |        |
|            | 5.7% |         |       | 5.3% |        |        |        |       |         |        | _      |
| 25         |      | 8.3%    | 8.8%  |      | 6.1%   | 10.4%  | 11.7%  | 10.4% | 8.2%    | 8.2%   | 8.2%   |
| X          |      | 7.6%    | 12.6% |      | 7.4%   | 9.5%   | 8.