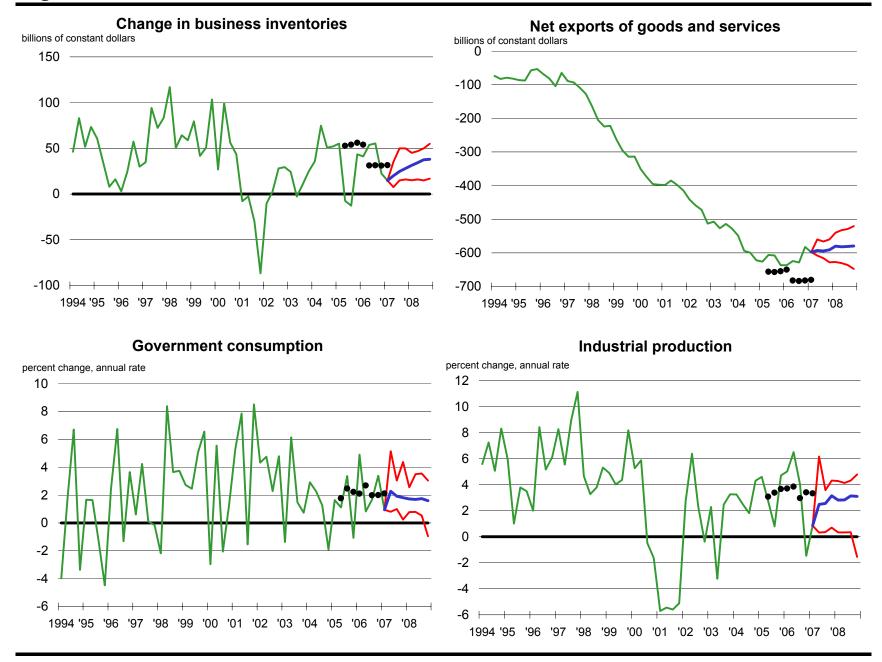

| 4.63%    | 4.89%    | 5.17%    | 4.68%    | 4.73%    | 4.79%    | 4.89%    | 4.97%    | 5.04%    | 5.12%    | 5.17%    |
| J.P. Morgan trade weighted OECD dollar*                                                                                          | -3.6%    | -0.1%    | -0.2%    | 1.4%     | -1.2%    | -0.4%    | -0.4%    | -0.3%    | -0.1%    | -0.2%    | -0.4%    |
| *Annual: Q4 over Q4 Quarterly: Quarter to Quarter change, annual rate<br>**Annuals are Q4 value<br>***Annuals are yearly average |          |          |          |          |          |          |          |          |          |          |          |



### Real GDP, chained dollars

### Figure 2 - Forecast of GDP and related items





# Figure 3 - Forecast of GDP and related items



### Figure 4 - Forecast of GDP and related items



### **Figure 5 - Forecast of GDP and related items**

# Figure 6 - Forecast of GDP and related items



J.P. Morgan trade weighted dollar

### Table 3 - GDP, current dollars

| _          | Q4   | over Q4 |       |      |        |        |        |       |         |        |        |
|------------|------|---------|-------|------|--------|--------|--------|-------|---------|--------|--------|
| Individual | 2006 | 2007    | 2008  | Q107 | Q207   | Q307   | Q407   | Q108  | Q208    | Q308   | Q408   |
|            |      |         |       |      |        |        |        |       |         |        |        |
|            | 5.7% |         |       | 5.3% |        |        |        |       |