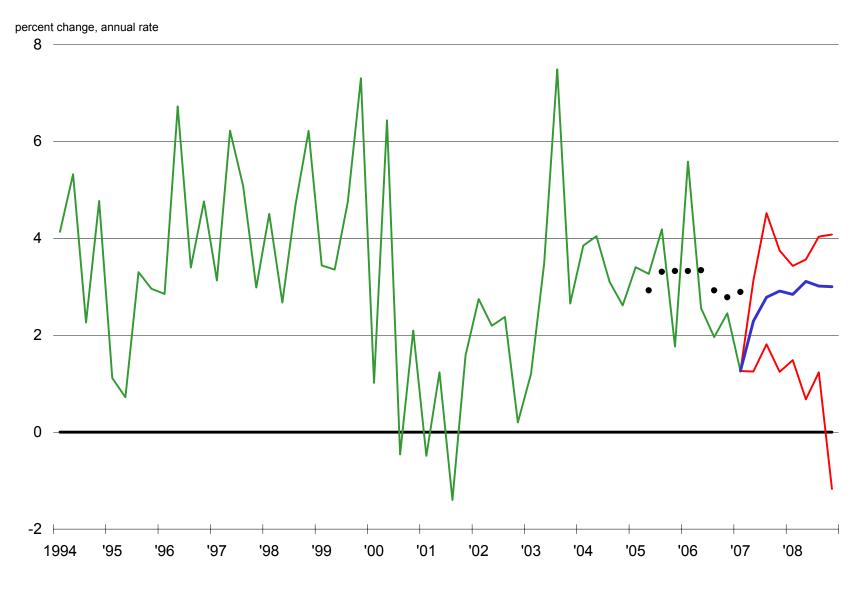

| 5.01%    | 5.05%    | 5.07%    |
| Treasury constant maturity 10-year rate**                                                                                        | 4.63%    | 4.89%    | 5.17%    | 4.68%    | 4.73%    | 4.79%    | 4.89%    | 4.97%    | 5.04%    | 5.12%    | 5.17%    |
| J.P. Morgan trade weighted OECD dollar*                                                                                          | -3.6%    | -0.1%    | -0.2%    | 1.4%     | -1.2%    | -0.4%    | -0.4%    | -0.3%    | -0.1%    | -0.2%    | -0.4%    |
| *Annual: Q4 over Q4 Quarterly: Quarter to Quarter change, annual rate<br>**Annuals are Q4 value<br>***Annuals are yearly average |          |          |          |          |          |          |          |          |          |          |          |



### Real GDP, chained dollars

### Figure 2 - Forecast of GDP and related items





# Figure 3 - Forecast of GDP and related items



### Figure 4 - Forecast of GDP and related items



### **Figure 5 - Forecast of GDP and related items**

# Figure 6 - Forecast of GDP and related items



J.P. Morgan trade weighted dollar

### Table 3 - GDP, current dollars

| _          | Q4   | over Q4 |       |      |        |        |        |       |         |        |        |
|------------|------|---------|-------|------|--------|--------|--------|-------|---------|--------|--------|
| Individual | 2006 | 2007    | 2008  | Q107 | Q207   | Q307   | Q407   | Q108  | Q208    | Q308   | Q408   |
|            |      |         |       |      |        |        |        |       |         |        |