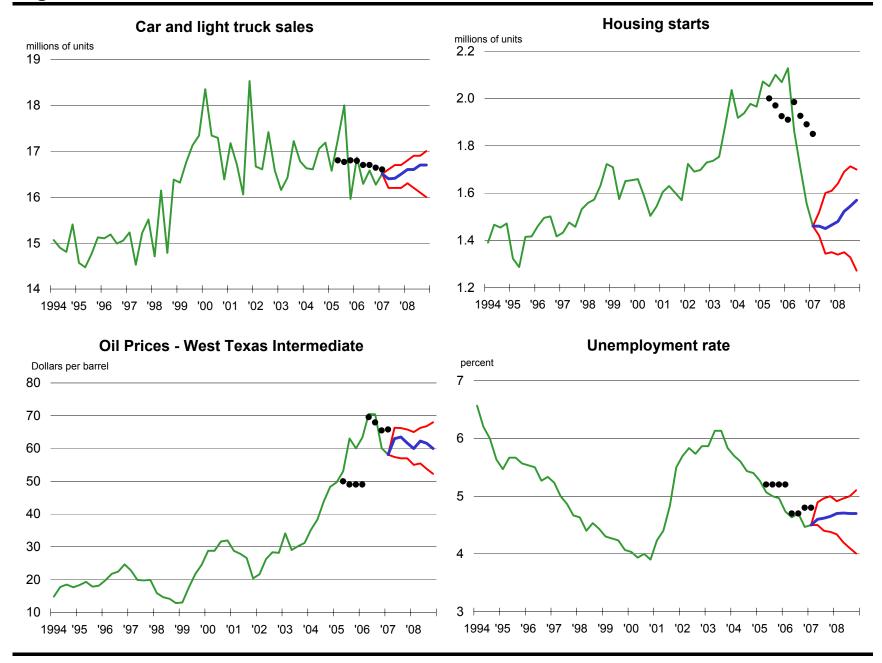

| 4.63%    | 4.89%    | 5.17%    | 4.68%    | 4.73%    | 4.79%    | 4.89%    | 4.97%    | 5.04%    | 5.12%    | 5.17%    |
| J.P. Morgan trade weighted OECD dollar*                                                                                          | -3.6%    | -0.1%    | -0.2%    | 1.4%     | -1.2%    | -0.4%    | -0.4%    | -0.3%    | -0.1%    | -0.2%    | -0.4%    |
| *Annual: Q4 over Q4 Quarterly: Quarter to Quarter change, annual rate<br>**Annuals are Q4 value<br>***Annuals are yearly average |          |          |          |          |          |          |          |          |          |          |          |



### Real GDP, chained dollars

### Figure 2 - Forecast of GDP and related items





# Figure 3 - Forecast of GDP and related items



### Figure 4 - Forecast of GDP and related items



### **Figure 5 - Forecast of GDP and related items**

# Figure 6 - Forecast of GDP and related items



J.P. Morgan trade weighted dollar

### Table 3 - GDP, current dollars

| _          | Q4   | over Q4 |       |      |        |        |        |       |         |        |        |
|------------|------|---------|-------|------|--------|--------|--------|-------|---------|--------|--------|
| Individual | 2006 | 2007    | 2008  | Q107 | Q207   | Q307   | Q407   | Q108  | Q208    | Q308   | Q408   |
|            |      |         |       |      |        |        |        |       |         |        |        |
|            | 5.7% |         |       | 5.3% |        |        |        |       |         |        | _      |
| 25         |      |