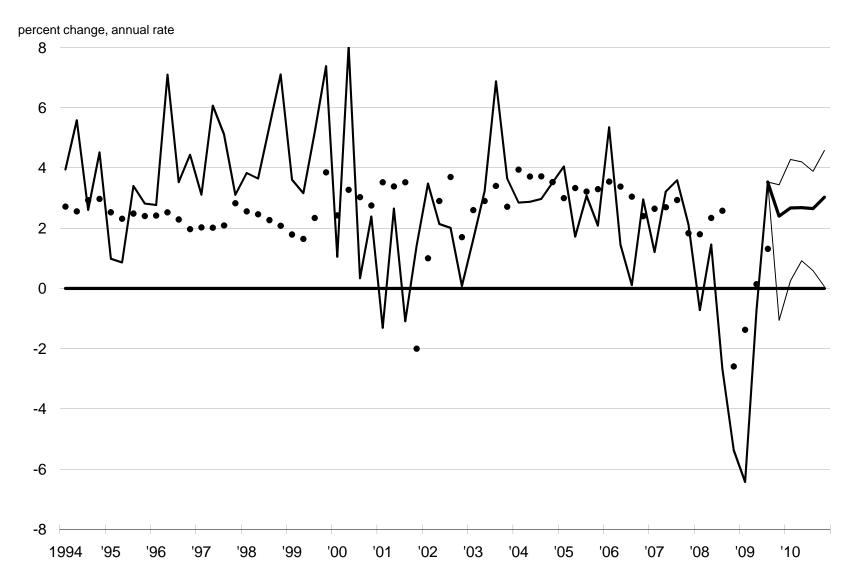

| 1.5%     | 1.2%     | 2.3%     | 3.6%     | 2.4%     | 2.2%     | 2.1%     | 2.4%     | 2.4%     |
| Treasury constant maturity one-year rate**                              | 0.99%    | 0.43%    | 1.17%    | 0.45%    | 0.43%    | 0.52%    | 0.71%    | 0.97%    | 1.17%    |
| Treasury constant maturity ten-year rate**                              | 3.25%    | 3.43%    | 3.99%    | 3.52%    | 3.43%    | 3.54%    | 3.71%    | 3.92%    | 3.99%    |
| J.P. Morgan trade weighted OECD dollar*                                 | 9.2%     | -5.8%    | -1.7%    | -3.6%    | -3.8%    | -2.8%    | -2.4%    | -1.0%    | -0.5%    |

<sup>\*\*</sup>Annuals are Q4 value

<sup>\*\*\*</sup>Annuals are yearly average

Figure 1 - Forecast of GDP and related items

## Real GDP, chained dollars



# Figure 2 - Forecast of GDP and related items

#### **GDP**, current dollars



#### **Business fixed investment**



## Personal consumption expenditures



#### **Residential investment**



## Figure 3 - Forecast of GDP and related items

#### Change in business inventories



### **Government consumption**



#### Net exports of goods and services



#### **Industrial production**



Figure 4 - Forecast of GDP and related items













# Figure 5 - Forecast of GDP and related items









# Figure 6 - Forecast of GDP and related items





Table 3 - GDP, current dollars

| _          | Q4    | over Q4 |       |       |       |       |       |       |      |
|------------|-------|---------|-------|-------|-------|-------|-------|-------|------|
| Individual | 2008  | 2009    |