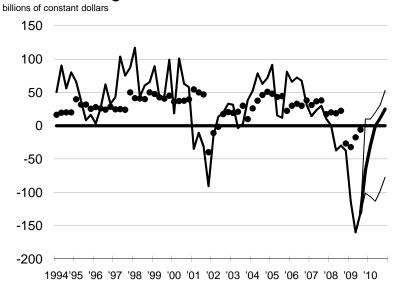

17%    |
| Treasury constant maturity ten-year rate**                              | 3.25%    | 3.43%    | 3.99%    | 3.52%    | 3.43%    | 3.54%    | 3.71%    | 3.92%    | 3.99%    |
| J.P. Morgan trade weighted OECD dollar*                                 | 9.2%     | -5.8%    | -1.7%    | -3.6%    | -3.8%    | -2.8%    | -2.4%    | -1.0%    | -0.5%    |

<sup>\*\*</sup>Annuals are Q4 value

<sup>\*\*\*</sup>Annuals are yearly average

Figure 1 - Forecast of GDP and related items

## Real GDP, chained dollars



# Figure 2 - Forecast of GDP and related items

#### **GDP**, current dollars



#### **Business fixed investment**



## Personal consumption expenditures



#### **Residential investment**



## Figure 3 - Forecast of GDP and related items

#### Change in business inventories



### **Government consumption**



#### Net exports of goods and services



#### **Industrial production**



Figure 4 - Forecast of GDP and related items













# Figure 5 - Forecast of GDP and related items









# Figure 6 - Forecast of GDP and related items





Table 3 - GDP, current dollars

| _          | Q4    | over Q4 |       |       |       |       |       |       |      |
|------------|-------|---------|-------|-------|-------|-------|-------|-------|------|
| Individual | 2008  | 2009    | 2010  | Q309  | Q409  | Q110  | Q210  | Q310  | Q41  |
|            | 0.1%  |         |       | 4.3%  |       |       |       |       |      |
| 1          | 0.176 | 0.8%    | 6.3%  | 4.576 | 4.5%  | 6.6%  | 7.0%  | 6.2%  | 5.49 |
| 3          |       | 0.7%    | 6.0%  |       | 4