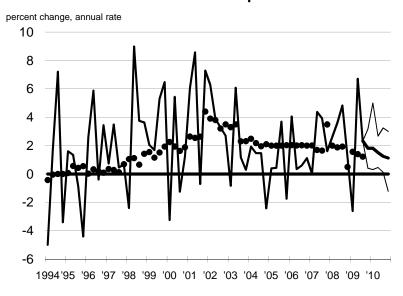

ity ten-year rate**                              | 3.25%    | 3.43%    | 3.99%    | 3.52%    | 3.43%    | 3.54%    | 3.71%    | 3.92%    | 3.99%    |
| J.P. Morgan trade weighted OECD dollar*                                 | 9.2%     | -5.8%    | -1.7%    | -3.6%    | -3.8%    | -2.8%    | -2.4%    | -1.0%    | -0.5%    |

<sup>\*\*</sup>Annuals are Q4 value

<sup>\*\*\*</sup>Annuals are yearly average

Figure 1 - Forecast of GDP and related items

## Real GDP, chained dollars



# Figure 2 - Forecast of GDP and related items

#### **GDP**, current dollars



#### **Business fixed investment**



## Personal consumption expenditures



#### **Residential investment**



## Figure 3 - Forecast of GDP and related items

#### Change in business inventories



### **Government consumption**



#### Net exports of goods and services



#### **Industrial production**



Figure 4 - Forecast of GDP and related items













# Figure 5 - Forecast of GDP and related items









# Figure 6 - Forecast of GDP and related items





Table 3 - GDP, current dollars

| _          | Q4    | over Q4 |       |       |       |       |       |       |      |
|------------|-------|---------|-------|-------|-------|-------|-------|-------|------|
| Individual | 2008  | 2009    | 2010  | Q309  | Q409  | Q110  | Q210  | Q310  | Q41  |
|            | 0.1%  |         |       | 4.3%  |       |       |       |       |      |
| 1          | 0.176 | 0.8%    | 6.3%  | 4.576 | 4.5%  | 6.6%  | 7.0%  | 6.2%  | 5.49 |
| 3          |       | 0.7%    | 6.0%  |       | 4.3%  | 5.7%  | 6.3%  | 6.2%  | 5.9