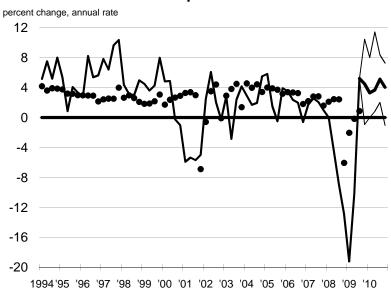

9%    | 3.52%    | 3.43%    | 3.54%    | 3.71%    | 3.92%    | 3.99%    |
| J.P. Morgan trade weighted OECD dollar*                                 | 9.2%     | -5.8%    | -1.7%    | -3.6%    | -3.8%    | -2.8%    | -2.4%    | -1.0%    | -0.5%    |

<sup>\*\*</sup>Annuals are Q4 value

<sup>\*\*\*</sup>Annuals are yearly average

Figure 1 - Forecast of GDP and related items

## Real GDP, chained dollars



# Figure 2 - Forecast of GDP and related items

#### **GDP**, current dollars



#### **Business fixed investment**



## Personal consumption expenditures



#### **Residential investment**



## Figure 3 - Forecast of GDP and related items

#### Change in business inventories



### **Government consumption**



#### Net exports of goods and services



#### **Industrial production**



Figure 4 - Forecast of GDP and related items













# Figure 5 - Forecast of GDP and related items









# Figure 6 - Forecast of GDP and related items





Table 3 - GDP, current dollars

| _          | Q4    | over Q4 |       |       |       |       |       |       |      |
|------------|-------|---------|-------|-------|-------|-------|-------|-------|------|
| Individual | 2008  | 2009    | 2010  | Q309  | Q409  | Q110  | Q210  | Q310  | Q41  |
|            | 0.1%  |         |       | 4.3%  |       |       |       |       |      |
| 1          | 0.176 | 0.8%    | 6.3%  | 4.576 | 4.5%  | 6.6%  | 7.0%  | 6.2%  | 5.49 |
| 3          |       | 0.7%    | 6.0%  |       | 4.3%  | 5.7%  | 6.3%  | 6.2%  | 5.99 |
| 11         |       | 1.1%    | 5.7%  |       | 5.7%  | 5.7%  | 5.7%  |