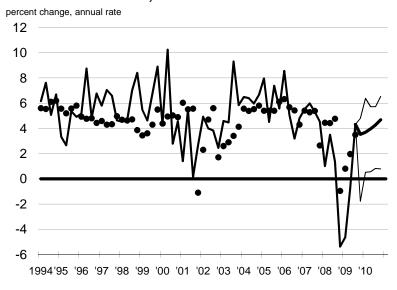

| 2.1%     | 2.4%     | 2.4%     |
| Treasury constant maturity one-year rate**                              | 0.99%    | 0.43%    | 1.17%    | 0.45%    | 0.43%    | 0.52%    | 0.71%    | 0.97%    | 1.17%    |
| Treasury constant maturity ten-year rate**                              | 3.25%    | 3.43%    | 3.99%    | 3.52%    | 3.43%    | 3.54%    | 3.71%    | 3.92%    | 3.99%    |
| J.P. Morgan trade weighted OECD dollar*                                 | 9.2%     | -5.8%    | -1.7%    | -3.6%    | -3.8%    | -2.8%    | -2.4%    | -1.0%    | -0.5%    |

<sup>\*\*</sup>Annuals are Q4 value

<sup>\*\*\*</sup>Annuals are yearly average

Figure 1 - Forecast of GDP and related items

## Real GDP, chained dollars



# Figure 2 - Forecast of GDP and related items

#### **GDP**, current dollars



#### **Business fixed investment**



## Personal consumption expenditures



#### **Residential investment**



## Figure 3 - Forecast of GDP and related items

#### Change in business inventories



### **Government consumption**



#### Net exports of goods and services



#### **Industrial production**



Figure 4 - Forecast of GDP and related items













# Figure 5 - Forecast of GDP and related items









# Figure 6 - Forecast of GDP and related items





Table 3 - GDP, current dollars

| _          | Q4    | over Q4 |       |       |       |       |       |       |      |
|------------|-------|---------|-------|-------|-------|-------|-------|-------|------|
| Individual | 2008  | 2009    | 2010  | Q309  | Q409  | Q110  | Q210  | Q310  | Q41  |
|            | 0.1%  |