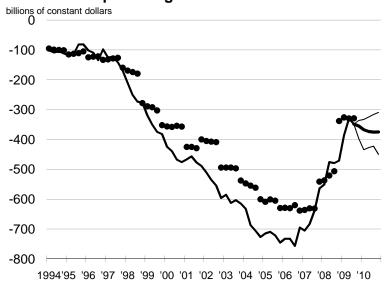

| 3.25%    | 3.43%    | 3.99%    | 3.52%    | 3.43%    | 3.54%    | 3.71%    | 3.92%    | 3.99%    |
| J.P. Morgan trade weighted OECD dollar*                                 | 9.2%     | -5.8%    | -1.7%    | -3.6%    | -3.8%    | -2.8%    | -2.4%    | -1.0%    | -0.5%    |

<sup>\*\*</sup>Annuals are Q4 value

<sup>\*\*\*</sup>Annuals are yearly average

Figure 1 - Forecast of GDP and related items

## Real GDP, chained dollars



# Figure 2 - Forecast of GDP and related items

#### **GDP**, current dollars



#### **Business fixed investment**



## Personal consumption expenditures



#### **Residential investment**



## Figure 3 - Forecast of GDP and related items

#### Change in business inventories



### **Government consumption**



#### Net exports of goods and services



#### **Industrial production**



Figure 4 - Forecast of GDP and related items













# Figure 5 - Forecast of GDP and related items









# Figure 6 - Forecast of GDP and related items





Table 3 - GDP, current dollars

| _          | Q4    | over Q4 |       |       |       |       |       |       |      |
|------------|-------|---------|-------|-------|-------|-------|-------|-------|------|
| Individual | 2008  | 2009    | 2010  | Q309  | Q409  | Q110  | Q210  | Q310  | Q41  |
|            | 0.1%  |         |       | 4.3%  |       |       |       |       |      |
| 1          | 0.176 | 0.8%    | 6.3%  | 4.576 | 4.5%  | 6.6%  | 7.0%  | 6.2%  | 5.49 |
| 3          |       | 0.7%    | 6.0%  |       | 4.3%  | 5.7%  | 6.3%  | 6.2%  | 5.99 |
| 11         |       | 1.1%    | 5.7%