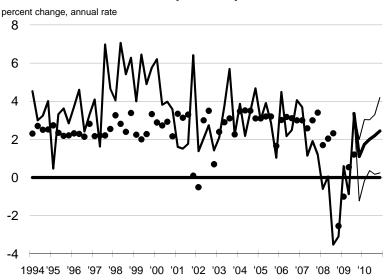

*                              | 0.99%    | 0.43%    | 1.17%    | 0.45%    | 0.43%    | 0.52%    | 0.71%    | 0.97%    | 1.17%    |
| Treasury constant maturity ten-year rate**                              | 3.25%    | 3.43%    | 3.99%    | 3.52%    | 3.43%    | 3.54%    | 3.71%    | 3.92%    | 3.99%    |
| J.P. Morgan trade weighted OECD dollar*                                 | 9.2%     | -5.8%    | -1.7%    | -3.6%    | -3.8%    | -2.8%    | -2.4%    | -1.0%    | -0.5%    |

<sup>\*\*</sup>Annuals are Q4 value

<sup>\*\*\*</sup>Annuals are yearly average

Figure 1 - Forecast of GDP and related items

## Real GDP, chained dollars



# Figure 2 - Forecast of GDP and related items

#### **GDP**, current dollars



#### **Business fixed investment**



## Personal consumption expenditures



#### **Residential investment**



## Figure 3 - Forecast of GDP and related items

#### Change in business inventories



### **Government consumption**



#### Net exports of goods and services



#### **Industrial production**



Figure 4 - Forecast of GDP and related items













# Figure 5 - Forecast of GDP and related items









# Figure 6 - Forecast of GDP and related items





Table 3 - GDP, current dollars

| _          | Q4    | over Q4 |       |       |       |       |       |       |      |
|------------|-------|---------|-------|-------|-------|-------|-------|-------|------|
| Individual | 2008  | 2009    | 2010  | Q309  | Q409  | Q110  | Q210  | Q310  | Q41  |
|            | 0.1%  |         |       | 4.3%  |       |       |       |       |      |
| 1          |