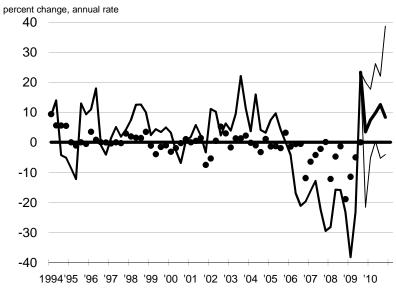

99%    | 0.43%    | 1.17%    | 0.45%    | 0.43%    | 0.52%    | 0.71%    | 0.97%    | 1.17%    |
| Treasury constant maturity ten-year rate**                              | 3.25%    | 3.43%    | 3.99%    | 3.52%    | 3.43%    | 3.54%    | 3.71%    | 3.92%    | 3.99%    |
| J.P. Morgan trade weighted OECD dollar*                                 | 9.2%     | -5.8%    | -1.7%    | -3.6%    | -3.8%    | -2.8%    | -2.4%    | -1.0%    | -0.5%    |

<sup>\*\*</sup>Annuals are Q4 value

<sup>\*\*\*</sup>Annuals are yearly average

Figure 1 - Forecast of GDP and related items

## Real GDP, chained dollars



# Figure 2 - Forecast of GDP and related items

#### **GDP**, current dollars



#### **Business fixed investment**



## Personal consumption expenditures



#### **Residential investment**



## Figure 3 - Forecast of GDP and related items

#### Change in business inventories



### **Government consumption**



#### Net exports of goods and services



#### **Industrial production**



Figure 4 - Forecast of GDP and related items













# Figure 5 - Forecast of GDP and related items









# Figure 6 - Forecast of GDP and related items





Table 3 - GDP, current dollars

| _          | Q4    | over Q4 |       |       |       |       |       |       |      |
|------------|-------|---------|-------|-------|-------|-------|-------|-------|------|
| Individual | 2008  | 2009    | 2010  | Q309  | Q409  | Q110  | Q210  | Q310  | Q41  |
|            | 0.1%  |         |       | 4.3%  |       |       |       |       |      |
| 1          | 0.176 | 0.8%    | 6.3%  | 4.576 | 4