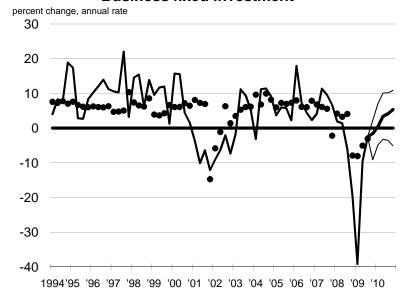

reasury constant maturity one-year rate**                              | 0.99%    | 0.43%    | 1.17%    | 0.45%    | 0.43%    | 0.52%    | 0.71%    | 0.97%    | 1.17%    |
| Treasury constant maturity ten-year rate**                              | 3.25%    | 3.43%    | 3.99%    | 3.52%    | 3.43%    | 3.54%    | 3.71%    | 3.92%    | 3.99%    |
| J.P. Morgan trade weighted OECD dollar*                                 | 9.2%     | -5.8%    | -1.7%    | -3.6%    | -3.8%    | -2.8%    | -2.4%    | -1.0%    | -0.5%    |

<sup>\*\*</sup>Annuals are Q4 value

<sup>\*\*\*</sup>Annuals are yearly average

Figure 1 - Forecast of GDP and related items

## Real GDP, chained dollars



# Figure 2 - Forecast of GDP and related items

#### **GDP**, current dollars



#### **Business fixed investment**



## Personal consumption expenditures



#### **Residential investment**



## Figure 3 - Forecast of GDP and related items

#### Change in business inventories



### **Government consumption**



#### Net exports of goods and services



#### **Industrial production**



Figure 4 - Forecast of GDP and related items













# Figure 5 - Forecast of GDP and related items









# Figure 6 - Forecast of GDP and related items





Table 3 - GDP, current dollars

| _          | Q4    | over Q4 |       |       |       |       |       |       |      |
|------------|-------|---------|-------|-------|-------|-------|-------|-------|------|
| Individual | 2008  | 2009    | 2010  | Q309  | Q409  | Q110  | Q210  | Q310  | Q41  |
|            | 0.1%  |         |       | 4.3%  |       |