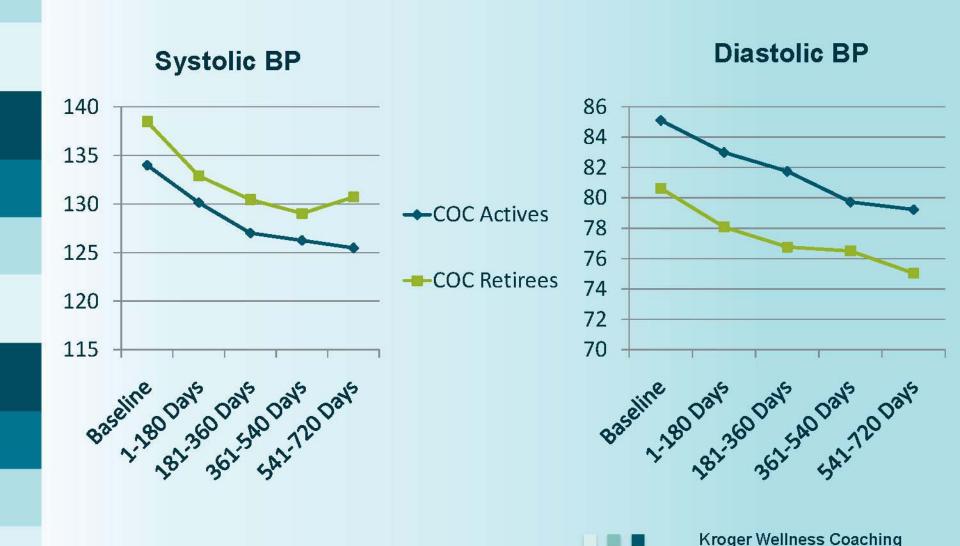

## Diabetes Coaching Results:

|                | Baseline<br>Mean | Final Mean | Change in<br>Mean | Number of Patients | Mean<br>Months |
|----------------|------------------|------------|-------------------|--------------------|----------------|
| Weight         | 217.26           | 217.21     | -0.05             | 223                | 6.63           |
| BMI            | 34.21            | 34.23      | 0.02              | 219                | 6.62           |
| TC             | 167.8            | 158.73     | -9.07             | 94                 | 5.26           |
| Triglyceride s | 141.29           | 130.61     | -10.68            | 92                 | 5.15           |
| HDL            | 52.31            | 51.22      | -1.09             | 93                 | 5.13           |
| LDL            | 85.29            | 81.36      | -3.93             | 93                 | 5.22           |
| BP Systolic    | 136.61           | 131.85     | -5.76             | 201                | 7.04           |
| BP Diastolic   | 80.97            | 76.98      | -3.99             | 201                | 7.04           |
| HbA1c          | 7.58             | 7.06       | -0.52             | 113                | 5.63           |

# City of Cincinnati Active Employees Change from Baseline:

|                      | Baseline<br>Mean | Final Mean | Change in<br>Mean | Number of Patients | Mean<br>Months |
|----------------------|------------------|------------|-------------------|--------------------|----------------|
| Weight               | 221.77           | 222.29     | 0.52              | 144                | 4.25           |
| BMI                  | 34.18            | 34.38      | 0.20              | 138                | 4.29           |
| Total<br>Cholesterol | 180.39           | 166.61     | -13.78            | 33                 | 3.74           |
| Triglyceride s       | 141.22           | 142.78     | 1.56              | 32                 | 3.73           |
| HDL                  | 50.24            | 45.85      | -4.39             | 34                 | 3.66           |
| LDL                  | 99.16            | 92.94      | -6.22             | 32                 | 3.73           |
| BP Systolic          | 134.77           | 131.84     | -2.93             | 140                | 4.22           |
| BP Diastolic         | 84.46            | 81.42      | -3.04             | 140                | 4.22           |
| HbA1c                | 7.77             | 6.97       | -0.80             | 23                 | 3.76           |

## City of Cincinnati Retirees

| $\sim$ 1                          | C    | $\mathbf{D}$ | 1 •   |
|-----------------------------------|------|--------------|-------|
| hanaa                             | trom | Ragal        | 11/0. |
| Change                            |      | DUSEL        | uuc.  |
| <b>O</b> 1 0 0 0 1 0 / <b>Q</b> 0 | ,    | _            |       |