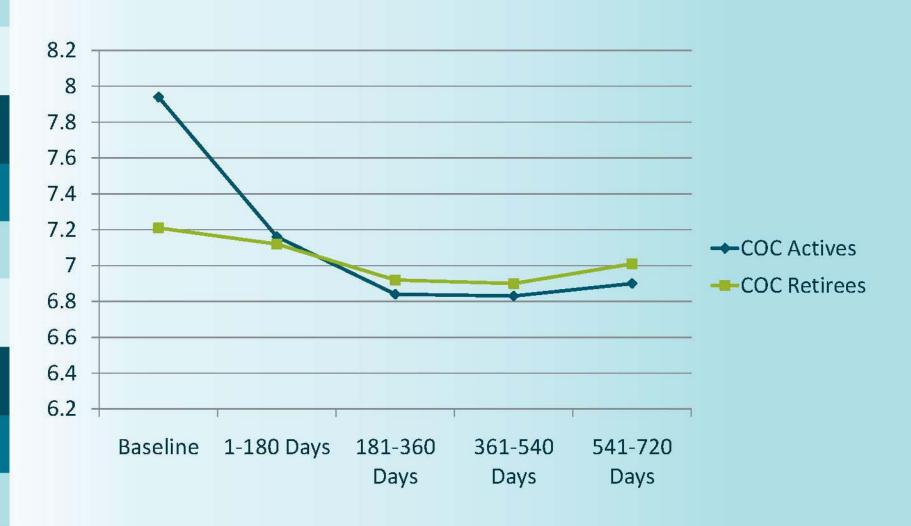

## Diabetes Coaching Results:

|                | Baseline<br>Mean | Final Mean | Change in<br>Mean | Number of Patients | Mean<br>Months |
|----------------|------------------|------------|-------------------|--------------------|----------------|
| Weight         | 217.26           | 217.21     | -0.05             | 223                | 6.63           |
| BMI            | 34.21            | 34.23      | 0.02              | 219                | 6.62           |
| TC             | 167.8            | 158.73     | -9.07             | 94                 | 5.26           |
| Triglyceride s | 141.29           | 130.61     | -10.68            | 92                 | 5.15           |
| HDL            | 52.31            | 51.22      | -1.09             | 93                 | 5.13           |
| LDL            | 85.29            | 81.36      | -3.93             | 93                 | 5.22           |
| BP Systolic    | 136.61           | 131.85     | -5.76             | 201                | 7.04           |
| BP Diastolic   | 80.97            | 76.98      | -3.99             | 201                | 7.04           |
| HbA1c          | 7.58             | 7.06       | -0.52             | 113                | 5.63           |

# City of Cincinnati Active Employees Change from Baseline:

|                      | Baseline<br>Mean | Final Mean | Change in<br>Mean | Number of Patients | Mean<br>Months |
|----------------------|------------------|------------|-------------------|--------------------|----------------|
| Weight               | 221.77           | 222.29     | 0.52              | 144                | 4.25           |
| BMI                  | 34.18            | 34.38      | 0.20              | 138                | 4.29           |
| Total<br>Cholesterol | 180.39           | 166.61     | -13.78            | 33                 | 3.74           |
| Triglyceride s       | 141.22           | 142.78     | 1.56              | 32                 | 3.73           |
| HDL                  | 50.24            | 45.85      | -4.39             | 34                 | 3.66           |
| LDL                  | 99.16            | 92.94      | -6.22             | 32                 | 3.73           |
| BP Systolic          | 134.77           | 131.84     | -2.93             | 140                | 4.22           |
| BP Diastolic         | 84.46            | 81.42      | -3.04             | 140                | 4.22           |
| HbA1c                | 7.77             | 6.97       | -0.80             | 23                 | 3.76           |