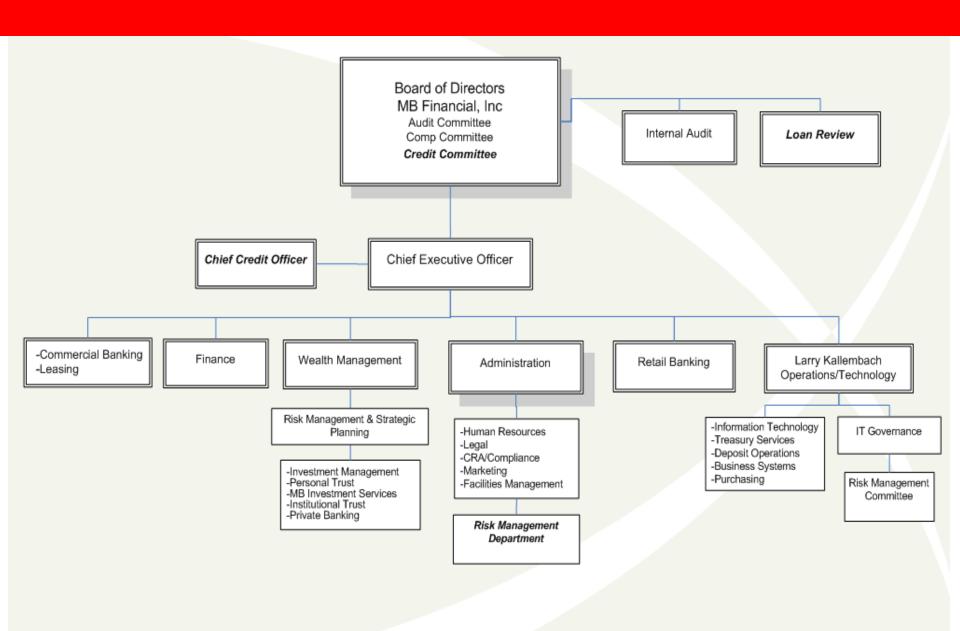

## **Comprehensive Risk Management**

Larry J. Kallembach

## **About us:**

- Larry J Kallembach EVP and CIO
  Enterprise Risk Officer
- MB Financial Bank
  - Assets: \$11.5 Billion
  - Marketplace: Chicagoland
    - 90 branches
    - 1700 employees
    - 500,000 accounts
    - Commercial Retail Wealth Management
    - Treasury Management Leasing Investments
  - Strong Competitive marketplace
  - Growth Organic and acquisition with FDIC transactions in 2009.

## **Enterprise Risk Management Framework**

A process to manage institutional risks by integrating the function across all areas.

Risk Identification Risk Assessment Risk Controls

Resulting in a **consolidated picture** of our risk **exposure** across products, services, activities, and business lines. In addition, it helps us develop our **risk appetite** and **prioritize** our risks along with our actions.

ERM is simple: Just not easy