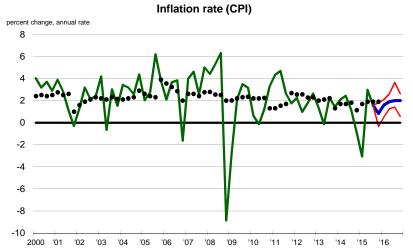

Table 1 - Median forecast of GDP and related items

|                                                                                                                                                                                                                                 | 2014                                    | 2015                                    | 2016                                    | Q315                                    | Q415                                    | Q116                                    | Q216                                    | Q316                                    | Q416                                    |
|---------------------------------------------------------------------------------------------------------------------------------------------------------------------------------------------------------------------------------|-----------------------------------------|-----------------------------------------|-----------------------------------------|-----------------------------------------|-----------------------------------------|-----------------------------------------|-----------------------------------------|-----------------------------------------|-----------------------------------------|
| GDP, current dollars*                                                                                                                                                                                                           | 3.9%                                    | 3.3%                                    | 4.3%                                    | 2.7%                                    | 3.5%                                    | 3.8%                                    | 4.5%                                    | 4.5%                                    | 4.4%                                    |
| GDP price index, chain-type*                                                                                                                                                                                                    | 1.3%                                    | 1.2%                                    | 1.8%                                    | 1.2%                                    | 1.5%                                    | 1.7%                                    | 1.8%                                    | 1.8%                                    | 1.9%                                    |
| Real GDP, chained dollars*                                                                                                                                                                                                      | 2.5%                                    | 2.2%                                    | 2.6%                                    | 1.5%                                    | 2.6%                                    | 2.5%                                    | 2.5%                                    | 2.7%                                    | 2.6%                                    |
| Personal consumption expenditures*                                                                                                                                                                                              | 3.2%                                    | 2.9%                                    | 2.7%                                    | 3.2%                                    | 3.1%                                    | 2.7%                                    | 2.8%                                    | 2.8%                                    | 3.0%                                    |
| Business fixed investment*                                                                                                                                                                                                      | 5.5%                                    | 3.0%                                    | 3.5%                                    | 2.1%                                    | 4.1%                                    | 3.6%                                    | 3.9%                                    | 3.5%                                    | 3.8%                                    |
| Residential investment*                                                                                                                                                                                                         | 5.1%                                    | 8.0%                                    | 7.7%                                    | 6.1%                                    | 6.3%                                    | 8.6%                                    | 8.2%                                    | 7.7%                                    | 7.8%                                    |
| Change in private inventories (billions of constant dollars)**                                                                                                                                                                  | \$78.2                                  | \$56.0                                  | \$58.1                                  | \$56.8                                  | \$56.0                                  | \$55.3                                  | \$57.8                                  | \$57.9                                  | \$58.1                                  |
| Net exports of goods and services (billions of constant dollars)**                                                                                                                                                              | -\$463.6                                | -\$550.0                                | -\$610.2                                | -\$536.2                                | -\$550.0                                | -\$569.8                                | -\$581.3                                | -\$598.2                                | -\$610.2                                |
| Government consumption expenditures and gross investment*                                                                                                                                                                       | 0.4%                                    | 1.3%                                    | 1.4%                                    | 1.7%                                    | 0.8%                                    | 1.4%                                    | 1.3%                                    | 1.1%                                    | 0.9%                                    |
|                                                                                                                                                                                                                                 |                                         |                                         |                                         |                                         |                                         |                                         |                                         |                                         |                                         |
| Industrial and desirable                                                                                                                                                                                                        | 4.40/                                   | 0.00/                                   | 0.00/                                   | 0.50/                                   | 0.00/                                   | 4.00/                                   | 0.00/                                   | 0.00/                                   | 4.00/                                   |
| Industrial production*                                                                                                                                                                                                          | 4.4%                                    | 0.0%                                    | 2.0%                                    | 2.5%                                    | 0.2%                                    | 1.8%                                    | 2.2%                                    | 2.3%                                    | 1.9%                                    |
| Industrial production*  Car & light truck sales (millions - calendar year including imports)***                                                                                                                                 | 4.4%<br>16.4                            | 0.0%<br>17.4                            | 2.0%<br>17.6                            | 2.5%<br>17.8                            | 0.2%<br>17.9                            | 1.8%<br>17.6                            | 2.2%<br>17.6                            | 2.3%<br>17.6                            | 1.9%<br>17.7                            |
|                                                                                                                                                                                                                                 |                                         |                                         |                                         |                                         |                                         |                                         |                                         |                                         |                                         |
| Car & light truck sales (millions - calendar year including imports)***                                                                                                                                                         | 16.4                                    | 17.4                                    | 17.6                                    | 17.8                                    | 17.9                                    | 17.6                                    | 17.6                                    | 17.6                                    | 17.7                                    |
| Car & light truck sales (millions - calendar year including imports)***  Housing starts (millions)***                                                                                                                           | 16.4<br>1.00                            | 17.4<br>1.13                            | 17.6<br>1.24                            | 17.8<br>1.15                            | 17.9<br>1.17                            | 17.6<br>1.20                            | 17.6<br>1.24                            | 17.6<br>1.25                            | 17.7<br>1.26                            |
| Car & light truck sales (millions - calendar year including imports)***  Housing starts (millions)***  Oil price (dollars per barrel of West Texas Intermediate)**                                                              | 16.4<br>1.00<br>\$73.16                 | 17.4<br>1.13<br>\$45.00                 | 17.6<br>1.24<br>\$53.25                 | 17.8<br>1.15<br>\$46.42                 | 17.9<br>1.17<br>\$45.00                 | 17.6<br>1.20<br>\$47.00                 | 17.6<br>1.24<br>\$49.25                 | 17.6<br>1.25<br>\$51.75                 | 17.7<br>1.26<br>\$53.25                 |
| Car & light truck sales (millions - calendar year including imports)***  Housing starts (millions)***  Oil price (dollars per barrel of West Texas Intermediate)**  Unemployment rate**                                         | 16.4<br>1.00<br>\$73.16<br>5.7%         | 17.4<br>1.13<br>\$45.00<br>5.0%         | 17.6<br>1.24<br>\$53.25<br>4.9%         | 17.8<br>1.15<br>\$46.42<br>5.2%         | 17.9<br>1.17<br>\$45.00<br>5.0%         | 17.6<br>1.20<br>\$47.00<br>5.0%         | 17.6<br>1.24<br>\$49.25<br>5.0%         | 17.6<br>1.25<br>\$51.75<br>4.9%         | 17.7<br>1.26<br>\$53.25<br>4.9%         |
| Car & light truck sales (millions - calendar year including imports)***  Housing starts (millions)***  Oil price (dollars per barrel of West Texas Intermediate)**  Unemployment rate**  Inflation rate (consumer price index)* | 16.4<br>1.00<br>\$73.16<br>5.7%<br>1.2% | 17.4<br>1.13<br>\$45.00<br>5.0%<br>0.4% | 17.6<br>1.24<br>\$53.25<br>4.9%<br>1.9% | 17.8<br>1.15<br>\$46.42<br>5.2%<br>1.6% | 17.9<br>1.17<br>\$45.00<br>5.0%<br>0.8% | 17.6<br>1.20<br>\$47.00<br>5.0%<br>1.6% | 17.6<br>1.24<br>\$49.25<br>5.0%<br>1.9% | 17.6<br>1.25<br>\$51.75<br>4.9%<br>2.0% | 17.7<br>1.26<br>\$53.25<br>4.9%<br>2.0% |

<sup>\*\*</sup>Annuals are Q4 value

<sup>\*\*\*</sup>Annuals are yearly average

Table 2 - Mean forecast of GDP and related items

|                                                                        | 2014     | 2015     | 2016     | Q315     | Q415     | Q116     | Q216     | Q316     | Q416     |
|------------------------------------------------------------------------|----------|----------|----------|----------|----------|----------|----------|----------|----------|
| GDP, current dollars*                                                  | 3.9%     | 3.3%     | 3.9%     | 2.7%     | 3.7%     | 2.9%     | 4.4%     | 4.2%     | 4.3%     |
| GDP price index, chain-type*                                           | 1.3%     | 1.2%     | 1.7%     | 1.2%     | 1.3%     | 1.5%     | 1.8%     | 1.7%     | 1.8%     |
| Real GDP, chained dollars*                                             | 2.5%     | 2.1%     | 2.4%     | 1.5%     | 2.3%     | 1.9%     | 2.6%     | 2.7%     | 2.5%     |
| Personal consumption expenditures*                                     | 3.2%     | 2.8%     | 2.7%     | 3.2%     | 2.7%     | 2.0%     | 2.9%     | 2.9%     | 3.0%     |
| Business fixed investment*                                             | 5.5%     | 2.7%     | 3.9%     | 2.1%     | 3.1%     | 3.6%     | 4.2%     | 3.8%     | 3.7%     |
| Residential investment*                                                | 5.1%     | 7.9%     | 7.5%     | 6.1%     | 6.1%     | 8.3%     | 7.4%     | 7.3%     | 7.2%     |
| Change in private inventories (billions of constant dollars)**         | \$78.2   | \$55.1   | \$57.1   | \$56.8   | \$55.1   | \$55.9   | \$55.9   | \$57.5   | \$57.1   |
| Net exports of goods and services (billions of constant dollars)**     | -\$463.6 | -\$549.7 | -\$605.0 | -\$536.2 | -\$549.7 | -\$569.6 | -\$582.5 | -\$593.2 | -\$605.0 |
| Government consumption expenditures and gross investment*              | 0.4%     | 1.3%     | 1.4%     | 1.7%     | 1.0%     | 1.5%     | 1.8%     | 1.6%     | 0.9%     |
| Industrial production*                                                 | 4.4%     | 0.0%     | 2.0%     | 2.5%     | 0.0%     | 1.8%     | 2.6%     | 2.1%     | 1.7%     |
| ar & light truck sales (millions - calendar year including imports)*** | 16.4     | 17.4     | 17.9     | 17.8     | 17.9     | 17.7     | 17.8     | 17.8     | 17.9     |
| Housing starts (millions)***                                           | 1.00     | 1.15     | 1.27     | 1.15     | 1.20     | 1.21     | 1.26     | 1.28     | 1.29     |
| Oil price (dollars per barrel of West Texas Intermediate)**            | \$73.16  | \$44.63  | \$55.09  | \$46.42  | \$44.63  | \$46.48  | \$49.75  | \$53.12  | \$55.09  |
| Unemployment rate**                                                    | 5.7%     | 5.1%     | 4.9%     | 5.2%     | 5.1%     | 5.0%     | 5.0%     | 5.0%     | 4.9%     |
| Inflation rate (consumer price index)*                                 | 1.2%     | 0.4%     | 1.8%     | 1.6%     | 0.9%     | 1.5%     | 1.9%     | 2.0%     | 1.9%     |
| Treasury constant maturity one-year rate**                             | 0.450/   | 0.440/   | 1.01%    | 0.35%    | 0.41%    | 0.54%    | 0.68%    | 0.83%    | 1.01%    |
| rreasury constant maturity one-year rate                               | 0.15%    | 0.41%    | 1.01%    | 0.0070   | 011170   | 0.0.70   | 0.0070   | 0.03%    | 1.01/0   |
| Treasury constant maturity ten-year rate**                             | 2.28%    | 2.21%    | 2.66%    | 2.22%    | 2.21%    | 2.35%    | 2.46%    | 2.56%    | 2.66%    |

<sup>\*</sup>Annual: Q4 over Q4 Quarterly: Quarter to Quarter change, annual rate

<sup>\*\*</sup>Annuals are Q4 value

<sup>\*\*\*</sup>Annuals are yearly average

Figure 1 - Forecast of GDP and related items