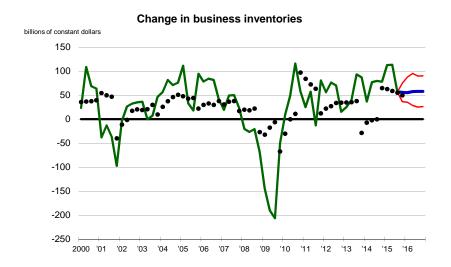

Table 1 - Median forecast of GDP and related items

|                                                                                                                                                                                                                                 | 2014                                    | 2015                                    | 2016                                    | Q315                                    | Q415                                    | Q116                                    | Q216                                    | Q316                                    | Q416                                    |
|---------------------------------------------------------------------------------------------------------------------------------------------------------------------------------------------------------------------------------|-----------------------------------------|-----------------------------------------|-----------------------------------------|-----------------------------------------|-----------------------------------------|-----------------------------------------|-----------------------------------------|-----------------------------------------|-----------------------------------------|
| GDP, current dollars*                                                                                                                                                                                                           | 3.9%                                    | 3.3%                                    | 4.3%                                    | 2.7%                                    | 3.5%                                    | 3.8%                                    | 4.5%                                    | 4.5%                                    | 4.4%                                    |
| GDP price index, chain-type*                                                                                                                                                                                                    | 1.3%                                    | 1.2%                                    | 1.8%                                    | 1.2%                                    | 1.5%                                    | 1.7%                                    | 1.8%                                    | 1.8%                                    | 1.9%                                    |
| Real GDP, chained dollars*                                                                                                                                                                                                      | 2.5%                                    | 2.2%                                    | 2.6%                                    | 1.5%                                    | 2.6%                                    | 2.5%                                    | 2.5%                                    | 2.7%                                    | 2.6%                                    |
| Personal consumption expenditures*                                                                                                                                                                                              | 3.2%                                    | 2.9%                                    | 2.7%                                    | 3.2%                                    | 3.1%                                    | 2.7%                                    | 2.8%                                    | 2.8%                                    | 3.0%                                    |
| Business fixed investment*                                                                                                                                                                                                      | 5.5%                                    | 3.0%                                    | 3.5%                                    | 2.1%                                    | 4.1%                                    | 3.6%                                    | 3.9%                                    | 3.5%                                    | 3.8%                                    |
| Residential investment*                                                                                                                                                                                                         | 5.1%                                    | 8.0%                                    | 7.7%                                    | 6.1%                                    | 6.3%                                    | 8.6%                                    | 8.2%                                    | 7.7%                                    | 7.8%                                    |
| Change in private inventories (billions of constant dollars)**                                                                                                                                                                  | \$78.2                                  | \$56.0                                  | \$58.1                                  | \$56.8                                  | \$56.0                                  | \$55.3                                  | \$57.8                                  | \$57.9                                  | \$58.1                                  |
| Net exports of goods and services (billions of constant dollars)**                                                                                                                                                              | -\$463.6                                | -\$550.0                                | -\$610.2                                | -\$536.2                                | -\$550.0                                | -\$569.8                                | -\$581.3                                | -\$598.2                                | -\$610.2                                |
| Government consumption expenditures and gross investment*                                                                                                                                                                       | 0.4%                                    | 1.3%                                    | 1.4%                                    | 1.7%                                    | 0.8%                                    | 1.4%                                    | 1.3%                                    | 1.1%                                    | 0.9%                                    |
|                                                                                                                                                                                                                                 |                                         |                                         |                                         |                                         |                                         |                                         |                                         |                                         |                                         |
| Industrial and desirable                                                                                                                                                                                                        | 4.40/                                   | 0.00/                                   | 0.00/                                   | 0.50/                                   | 0.00/                                   | 4.00/                                   | 0.00/                                   | 0.00/                                   | 4.00/                                   |
| Industrial production*                                                                                                                                                                                                          | 4.4%                                    | 0.0%                                    | 2.0%                                    | 2.5%                                    | 0.2%                                    | 1.8%                                    | 2.2%                                    | 2.3%                                    | 1.9%                                    |
| Industrial production*  Car & light truck sales (millions - calendar year including imports)***                                                                                                                                 | 4.4%<br>16.4                            | 0.0%<br>17.4                            | 2.0%<br>17.6                            | 2.5%<br>17.8                            | 0.2%<br>17.9                            | 1.8%<br>17.6                            | 2.2%<br>17.6                            | 2.3%<br>17.6                            | 1.9%<br>17.7                            |
|                                                                                                                                                                                                                                 |                                         |                                         |                                         |                                         |                                         |                                         |                                         |                                         |                                         |
| Car & light truck sales (millions - calendar year including imports)***                                                                                                                                                         | 16.4                                    | 17.4                                    | 17.6                                    | 17.8                                    | 17.9                                    | 17.6                                    | 17.6                                    | 17.6                                    | 17.7                                    |
| Car & light truck sales (millions - calendar year including imports)***  Housing starts (millions)***                                                                                                                           | 16.4<br>1.00                            | 17.4<br>1.13                            | 17.6<br>1.24                            | 17.8<br>1.15                            | 17.9<br>1.17                            | 17.6<br>1.20                            | 17.6<br>1.24                            | 17.6<br>1.25                            | 17.7<br>1.26                            |
| Car & light truck sales (millions - calendar year including imports)***  Housing starts (millions)***  Oil price (dollars per barrel of West Texas Intermediate)**                                                              | 16.4<br>1.00<br>\$73.16                 | 17.4<br>1.13<br>\$45.00                 | 17.6<br>1.24<br>\$53.25                 | 17.8<br>1.15<br>\$46.42                 | 17.9<br>1.17<br>\$45.00                 | 17.6<br>1.20<br>\$47.00                 | 17.6<br>1.24<br>\$49.25                 | 17.6<br>1.25<br>\$51.75                 | 17.7<br>1.26<br>\$53.25                 |
| Car & light truck sales (millions - calendar year including imports)***  Housing starts (millions)***  Oil price (dollars per barrel of West Texas Intermediate)**  Unemployment rate**                                         | 16.4<br>1.00<br>\$73.16<br>5.7%         | 17.4<br>1.13<br>\$45.00<br>5.0%         | 17.6<br>1.24<br>\$53.25<br>4.9%         | 17.8<br>1.15<br>\$46.42<br>5.2%         | 17.9<br>1.17<br>\$45.00<br>5.0%         | 17.6<br>1.20<br>\$47.00<br>5.0%         | 17.6<br>1.24<br>\$49.25<br>5.0%         | 17.6<br>1.25<br>\$51.75<br>4.9%         | 17.7<br>1.26<br>\$53.25<br>4.9%         |
| Car & light truck sales (millions - calendar year including imports)***  Housing starts (millions)***  Oil price (dollars per barrel of West Texas Intermediate)**  Unemployment rate**  Inflation rate (consumer price index)* | 16.4<br>1.00<br>\$73.16<br>5.7%<br>1.2% | 17.4<br>1.13<br>\$45.00<br>5.0%<br>0.4% | 17.6<br>1.24<br>\$53.25<br>4.9%<br>1.9% | 17.8<br>1.15<br>\$46.42<br>5.2%<br>1.6% | 17.9<br>1.17<br>\$45.00<br>5.0%<br>0.8% | 17.6<br>1.20<br>\$47.00<br>5.0%<br>1.6% | 17.6<br>1.24<br>\$49.25<br>5.0%<br>1.9% | 17.6<br>1.25<br>\$51.75<br>4.9%<br>2.0% | 17.7<br>1.26<br>\$53.25<br>4.9%<br>2.0% |

Figure 2 - Forecast of GDP and related items

Figure 3 - Forecast of GDP and related items

## Government consumption percent change, annual rate 10 8 6 4 2 0 -2 -4 -6 -8 2000 '01 '02 '03 '04 '05 '06 '07 '08 '09 '10 '11 '12 '13 '14 '15 '16

Figure 4 - Forecast of GDP and related items

Figure 5 - Forecast of GDP and related items