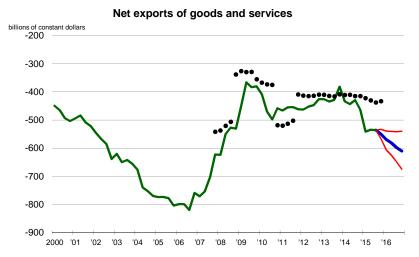

Table 1 - Median forecast of GDP and related items

|                                                                                                                                                                                                                                 | 2014                                    | 2015                                    | 2016                                    | Q315                                    | Q415                                    | Q116                                    | Q216                                    | Q316                                    | Q416                                    |
|---------------------------------------------------------------------------------------------------------------------------------------------------------------------------------------------------------------------------------|-----------------------------------------|-----------------------------------------|-----------------------------------------|-----------------------------------------|-----------------------------------------|-----------------------------------------|-----------------------------------------|-----------------------------------------|-----------------------------------------|
| GDP, current dollars*                                                                                                                                                                                                           | 3.9%                                    | 3.3%                                    | 4.3%                                    | 2.7%                                    | 3.5%                                    | 3.8%                                    | 4.5%                                    | 4.5%                                    | 4.4%                                    |
| GDP price index, chain-type*                                                                                                                                                                                                    | 1.3%                                    | 1.2%                                    | 1.8%                                    | 1.2%                                    | 1.5%                                    | 1.7%                                    | 1.8%                                    | 1.8%                                    | 1.9%                                    |
| Real GDP, chained dollars*                                                                                                                                                                                                      | 2.5%                                    | 2.2%                                    | 2.6%                                    | 1.5%                                    | 2.6%                                    | 2.5%                                    | 2.5%                                    | 2.7%                                    | 2.6%                                    |
| Personal consumption expenditures*                                                                                                                                                                                              | 3.2%                                    | 2.9%                                    | 2.7%                                    | 3.2%                                    | 3.1%                                    | 2.7%                                    | 2.8%                                    | 2.8%                                    | 3.0%                                    |
| Business fixed investment*                                                                                                                                                                                                      | 5.5%                                    | 3.0%                                    | 3.5%                                    | 2.1%                                    | 4.1%                                    | 3.6%                                    | 3.9%                                    | 3.5%                                    | 3.8%                                    |
| Residential investment*                                                                                                                                                                                                         | 5.1%                                    | 8.0%                                    | 7.7%                                    | 6.1%                                    | 6.3%                                    | 8.6%                                    | 8.2%                                    | 7.7%                                    | 7.8%                                    |
| Change in private inventories (billions of constant dollars)**                                                                                                                                                                  | \$78.2                                  | \$56.0                                  | \$58.1                                  | \$56.8                                  | \$56.0                                  | \$55.3                                  | \$57.8                                  | \$57.9                                  | \$58.1                                  |
| Net exports of goods and services (billions of constant dollars)**                                                                                                                                                              | -\$463.6                                | -\$550.0                                | -\$610.2                                | -\$536.2                                | -\$550.0                                | -\$569.8                                | -\$581.3                                | -\$598.2                                | -\$610.2                                |
| Government consumption expenditures and gross investment*                                                                                                                                                                       | 0.4%                                    | 1.3%                                    | 1.4%                                    | 1.7%                                    | 0.8%                                    | 1.4%                                    | 1.3%                                    | 1.1%                                    | 0.9%                                    |
|                                                                                                                                                                                                                                 |                                         |                                         |                                         |                                         |                                         |                                         |                                         |                                         |                                         |
| Industrial and desirable                                                                                                                                                                                                        | 4.40/                                   | 0.00/                                   | 0.00/                                   | 0.50/                                   | 0.00/                                   | 4.00/                                   | 0.00/                                   | 0.00/                                   | 4.00/                                   |
| Industrial production*                                                                                                                                                                                                          | 4.4%                                    | 0.0%                                    | 2.0%                                    | 2.5%                                    | 0.2%                                    | 1.8%                                    | 2.2%                                    | 2.3%                                    | 1.9%                                    |
| Industrial production*  Car & light truck sales (millions - calendar year including imports)***                                                                                                                                 | 4.4%<br>16.4                            | 0.0%<br>17.4                            | 2.0%<br>17.6                            | 2.5%<br>17.8                            | 0.2%<br>17.9                            | 1.8%<br>17.6                            | 2.2%<br>17.6                            | 2.3%<br>17.6                            | 1.9%<br>17.7                            |
|                                                                                                                                                                                                                                 |                                         |                                         |                                         |                                         |                                         |                                         |                                         |                                         |                                         |
| Car & light truck sales (millions - calendar year including imports)***                                                                                                                                                         | 16.4                                    | 17.4                                    | 17.6                                    | 17.8                                    | 17.9                                    | 17.6                                    | 17.6                                    | 17.6                                    | 17.7                                    |
| Car & light truck sales (millions - calendar year including imports)***  Housing starts (millions)***                                                                                                                           | 16.4<br>1.00                            | 17.4<br>1.13                            | 17.6<br>1.24                            | 17.8<br>1.15                            | 17.9<br>1.17                            | 17.6<br>1.20                            | 17.6<br>1.24                            | 17.6<br>1.25                            | 17.7<br>1.26                            |
| Car & light truck sales (millions - calendar year including imports)***  Housing starts (millions)***  Oil price (dollars per barrel of West Texas Intermediate)**                                                              | 16.4<br>1.00<br>\$73.16                 | 17.4<br>1.13<br>\$45.00                 | 17.6<br>1.24<br>\$53.25                 | 17.8<br>1.15<br>\$46.42                 | 17.9<br>1.17<br>\$45.00                 | 17.6<br>1.20<br>\$47.00                 | 17.6<br>1.24<br>\$49.25                 | 17.6<br>1.25<br>\$51.75                 | 17.7<br>1.26<br>\$53.25                 |
| Car & light truck sales (millions - calendar year including imports)***  Housing starts (millions)***  Oil price (dollars per barrel of West Texas Intermediate)**  Unemployment rate**                                         | 16.4<br>1.00<br>\$73.16<br>5.7%         | 17.4<br>1.13<br>\$45.00<br>5.0%         | 17.6<br>1.24<br>\$53.25<br>4.9%         | 17.8<br>1.15<br>\$46.42<br>5.2%         | 17.9<br>1.17<br>\$45.00<br>5.0%         | 17.6<br>1.20<br>\$47.00<br>5.0%         | 17.6<br>1.24<br>\$49.25<br>5.0%         | 17.6<br>1.25<br>\$51.75<br>4.9%         | 17.7<br>1.26<br>\$53.25<br>4.9%         |
| Car & light truck sales (millions - calendar year including imports)***  Housing starts (millions)***  Oil price (dollars per barrel of West Texas Intermediate)**  Unemployment rate**  Inflation rate (consumer price index)* | 16.4<br>1.00<br>\$73.16<br>5.7%<br>1.2% | 17.4<br>1.13<br>\$45.00<br>5.0%<br>0.4% | 17.6<br>1.24<br>\$53.25<br>4.9%<br>1.9% | 17.8<br>1.15<br>\$46.42<br>5.2%<br>1.6% | 17.9<br>1.17<br>\$45.00<br>5.0%<br>0.8% | 17.6<br>1.20<br>\$47.00<br>5.0%<br>1.6% | 17.6<br>1.24<br>\$49.25<br>5.0%<br>1.9% | 17.6<br>1.25<br>\$51.75<br>4.9%<br>2.0% | 17.7<br>1.26<br>\$53.25<br>4.9%<br>2.0% |

Figure 2 - Forecast of GDP and related items

Figure 3 - Forecast of GDP and related items

## Government consumption percent change, annual rate 10 8 6 4 2 0 -2 -4 -6 -8 2000 '01 '02 '03 '04 '05 '06 '07 '08 '09 '10 '11 '12 '13 '14 '15 '16

Figure 4 - Forecast of GDP and related items

Figure 5 - Forecast of GDP and related items