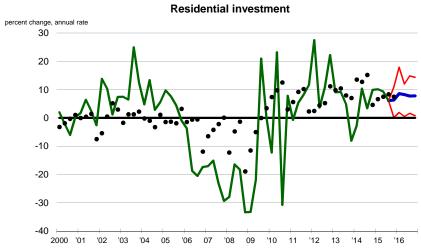

Table 1 - Median forecast of GDP and related items

|                                                                                                                                                                                                                                 | 2014                                    | 2015                                    | 2016                                    | Q315                                    | Q415                                    | Q116                                    | Q216                                    | Q316                                    | Q416                                    |
|---------------------------------------------------------------------------------------------------------------------------------------------------------------------------------------------------------------------------------|-----------------------------------------|-----------------------------------------|-----------------------------------------|-----------------------------------------|-----------------------------------------|-----------------------------------------|-----------------------------------------|-----------------------------------------|-----------------------------------------|
| GDP, current dollars*                                                                                                                                                                                                           | 3.9%                                    | 3.3%                                    | 4.3%                                    | 2.7%                                    | 3.5%                                    | 3.8%                                    | 4.5%                                    | 4.5%                                    | 4.4%                                    |
| GDP price index, chain-type*                                                                                                                                                                                                    | 1.3%                                    | 1.2%                                    | 1.8%                                    | 1.2%                                    | 1.5%                                    | 1.7%                                    | 1.8%                                    | 1.8%                                    | 1.9%                                    |
| Real GDP, chained dollars*                                                                                                                                                                                                      | 2.5%                                    | 2.2%                                    | 2.6%                                    | 1.5%                                    | 2.6%                                    | 2.5%                                    | 2.5%                                    | 2.7%                                    | 2.6%                                    |
| Personal consumption expenditures*                                                                                                                                                                                              | 3.2%                                    | 2.9%                                    | 2.7%                                    | 3.2%                                    | 3.1%                                    | 2.7%                                    | 2.8%                                    | 2.8%                                    | 3.0%                                    |
| Business fixed investment*                                                                                                                                                                                                      | 5.5%                                    | 3.0%                                    | 3.5%                                    | 2.1%                                    | 4.1%                                    | 3.6%                                    | 3.9%                                    | 3.5%                                    | 3.8%                                    |
| Residential investment*                                                                                                                                                                                                         | 5.1%                                    | 8.0%                                    | 7.7%                                    | 6.1%                                    | 6.3%                                    | 8.6%                                    | 8.2%                                    | 7.7%                                    | 7.8%                                    |
| Change in private inventories (billions of constant dollars)**                                                                                                                                                                  | \$78.2                                  | \$56.0                                  | \$58.1                                  | \$56.8                                  | \$56.0                                  | \$55.3                                  | \$57.8                                  | \$57.9                                  | \$58.1                                  |
| Net exports of goods and services (billions of constant dollars)**                                                                                                                                                              | -\$463.6                                | -\$550.0                                | -\$610.2                                | -\$536.2                                | -\$550.0                                | -\$569.8                                | -\$581.3                                | -\$598.2                                | -\$610.2                                |
| Government consumption expenditures and gross investment*                                                                                                                                                                       | 0.4%                                    | 1.3%                                    | 1.4%                                    | 1.7%                                    | 0.8%                                    | 1.4%                                    | 1.3%                                    | 1.1%                                    | 0.9%                                    |
|                                                                                                                                                                                                                                 |                                         |                                         |                                         |                                         |                                         |                                         |                                         |                                         |                                         |
| Industrial and desirable                                                                                                                                                                                                        | 4.40/                                   | 0.00/                                   | 0.00/                                   | 0.50/                                   | 0.00/                                   | 4.00/                                   | 0.00/                                   | 0.00/                                   | 4.00/                                   |
| Industrial production*                                                                                                                                                                                                          | 4.4%                                    | 0.0%                                    | 2.0%                                    | 2.5%                                    | 0.2%                                    | 1.8%                                    | 2.2%                                    | 2.3%                                    | 1.9%                                    |
| Industrial production*  Car & light truck sales (millions - calendar year including imports)***                                                                                                                                 | 4.4%<br>16.4                            | 0.0%<br>17.4                            | 2.0%<br>17.6                            | 2.5%<br>17.8                            | 0.2%<br>17.9                            | 1.8%<br>17.6                            | 2.2%<br>17.6                            | 2.3%<br>17.6                            | 1.9%<br>17.7                            |
|                                                                                                                                                                                                                                 |                                         |                                         |                                         |                                         |                                         |                                         |                                         |                                         |                                         |
| Car & light truck sales (millions - calendar year including imports)***                                                                                                                                                         | 16.4                                    | 17.4                                    | 17.6                                    | 17.8                                    | 17.9                                    | 17.6                                    | 17.6                                    | 17.6                                    | 17.7                                    |
| Car & light truck sales (millions - calendar year including imports)***  Housing starts (millions)***                                                                                                                           | 16.4<br>1.00                            | 17.4<br>1.13                            | 17.6<br>1.24                            | 17.8<br>1.15                            | 17.9<br>1.17                            | 17.6<br>1.20                            | 17.6<br>1.24                            | 17.6<br>1.25                            | 17.7<br>1.26                            |
| Car & light truck sales (millions - calendar year including imports)***  Housing starts (millions)***  Oil price (dollars per barrel of West Texas Intermediate)**                                                              | 16.4<br>1.00<br>\$73.16                 | 17.4<br>1.13<br>\$45.00                 | 17.6<br>1.24<br>\$53.25                 | 17.8<br>1.15<br>\$46.42                 | 17.9<br>1.17<br>\$45.00                 | 17.6<br>1.20<br>\$47.00                 | 17.6<br>1.24<br>\$49.25                 | 17.6<br>1.25<br>\$51.75                 | 17.7<br>1.26<br>\$53.25                 |
| Car & light truck sales (millions - calendar year including imports)***  Housing starts (millions)***  Oil price (dollars per barrel of West Texas Intermediate)**  Unemployment rate**                                         | 16.4<br>1.00<br>\$73.16<br>5.7%         | 17.4<br>1.13<br>\$45.00<br>5.0%         | 17.6<br>1.24<br>\$53.25<br>4.9%         | 17.8<br>1.15<br>\$46.42<br>5.2%         | 17.9<br>1.17<br>\$45.00<br>5.0%         | 17.6<br>1.20<br>\$47.00<br>5.0%         | 17.6<br>1.24<br>\$49.25<br>5.0%         | 17.6<br>1.25<br>\$51.75<br>4.9%         | 17.7<br>1.26<br>\$53.25<br>4.9%         |
| Car & light truck sales (millions - calendar year including imports)***  Housing starts (millions)***  Oil price (dollars per barrel of West Texas Intermediate)**  Unemployment rate**  Inflation rate (consumer price index)* | 16.4<br>1.00<br>\$73.16<br>5.7%<br>1.2% | 17.4<br>1.13<br>\$45.00<br>5.0%<br>0.4% | 17.6<br>1.24<br>\$53.25<br>4.9%<br>1.9% | 17.8<br>1.15<br>\$46.42<br>5.2%<br>1.6% | 17.9<br>1.17<br>\$45.00<br>5.0%<br>0.8% | 17.6<br>1.20<br>\$47.00<br>5.0%<br>1.6% | 17.6<br>1.24<br>\$49.25<br>5.0%<br>1.9% | 17.6<br>1.25<br>\$51.75<br>4.9%<br>2.0% | 17.7<br>1.26<br>\$53.25<br>4.9%<br>2.0% |

Figure 2 - Forecast of GDP and related items

Figure 3 - Forecast of GDP and related items

## Government consumption percent change, annual rate 10 8 6 4 2 0 -2 -4 -6 -8 2000 '01 '02 '03 '04 '05 '06 '07 '08 '09 '10 '11 '12 '13 '14 '15 '16

Figure 4 - Forecast of GDP and related items

Figure 5 - Forecast of GDP and related items