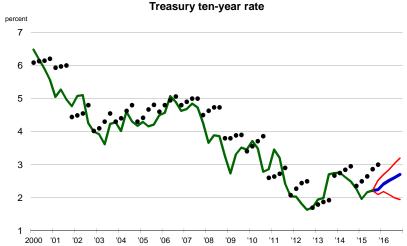

<sup>\*\*</sup>Annuals are Q4 value

<sup>\*\*\*</sup>Annuals are yearly average

Table 2 - Mean forecast of GDP and related items

|                                                                        | 2014     | 2015     | 2016     | Q315     | Q415     | Q116     | Q216     | Q316     | Q416     |
|------------------------------------------------------------------------|----------|----------|----------|----------|----------|----------|----------|----------|----------|
| GDP, current dollars*                                                  | 3.9%     | 3.3%     | 3.9%     | 2.7%     | 3.7%     | 2.9%     | 4.4%     | 4.2%     | 4.3%     |
| GDP price index, chain-type*                                           | 1.3%     | 1.2%     | 1.7%     | 1.2%     | 1.3%     | 1.5%     | 1.8%     | 1.7%     | 1.8%     |
| Real GDP, chained dollars*                                             | 2.5%     | 2.1%     | 2.4%     | 1.5%     | 2.3%     | 1.9%     | 2.6%     | 2.7%     | 2.5%     |
| Personal consumption expenditures*                                     | 3.2%     | 2.8%     | 2.7%     | 3.2%     | 2.7%     | 2.0%     | 2.9%     | 2.9%     | 3.0%     |
| Business fixed investment*                                             | 5.5%     | 2.7%     | 3.9%     | 2.1%     | 3.1%     | 3.6%     | 4.2%     | 3.8%     | 3.7%     |
| Residential investment*                                                | 5.1%     | 7.9%     | 7.5%     | 6.1%     | 6.1%     | 8.3%     | 7.4%     | 7.3%     | 7.2%     |
| Change in private inventories (billions of constant dollars)**         | \$78.2   | \$55.1   | \$57.1   | \$56.8   | \$55.1   | \$55.9   | \$55.9   | \$57.5   | \$57.1   |
| Net exports of goods and services (billions of constant dollars)**     | -\$463.6 | -\$549.7 | -\$605.0 | -\$536.2 | -\$549.7 | -\$569.6 | -\$582.5 | -\$593.2 | -\$605.0 |
| Government consumption expenditures and gross investment*              | 0.4%     | 1.3%     | 1.4%     | 1.7%     | 1.0%     | 1.5%     | 1.8%     | 1.6%     | 0.9%     |
| Industrial production*                                                 | 4.4%     | 0.0%     | 2.0%     | 2.5%     | 0.0%     | 1.8%     | 2.6%     | 2.1%     | 1.7%     |
| ar & light truck sales (millions - calendar year including imports)*** | 16.4     | 17.4     | 17.9     | 17.8     | 17.9     | 17.7     | 17.8     | 17.8     | 17.9     |
| Housing starts (millions)***                                           | 1.00     | 1.15     | 1.27     | 1.15     | 1.20     | 1.21     | 1.26     | 1.28     | 1.29     |
| Oil price (dollars per barrel of West Texas Intermediate)**            | \$73.16  | \$44.63  | \$55.09  | \$46.42  | \$44.63  | \$46.48  | \$49.75  | \$53.12  | \$55.09  |
| Unemployment rate**                                                    | 5.7%     | 5.1%     | 4.9%     | 5.2%     | 5.1%     | 5.0%     | 5.0%     | 5.0%     | 4.9%     |
| Inflation rate (consumer price index)*                                 | 1.2%     | 0.4%     | 1.8%     | 1.6%     | 0.9%     | 1.5%     | 1.9%     | 2.0%     | 1.9%     |
| Treasury constant maturity one-year rate**                             | 0.450/   | 0.440/   | 1.01%    | 0.35%    | 0.41%    | 0.54%    | 0.68%    | 0.83%    | 1.01%    |
| rreasury constant maturity one-year rate                               | 0.15%    | 0.41%    | 1.01%    | 0.0070   | 011170   | 0.0.70   | 0.0070   | 0.03%    | 1.01/0   |
| Treasury constant maturity ten-year rate**                             | 2.28%    | 2.21%    | 2.66%    | 2.22%    | 2.21%    | 2.35%    | 2.46%    | 2.56%    | 2.66%    |

<sup>\*</sup>Annual: Q4 over Q4 Quarterly: Quarter to Quarter change, annual rate

<sup>\*\*</sup>Annuals are Q4 value

<sup>\*\*\*</sup>Annuals are yearly average

Figure 1 - Forecast of GDP and related items