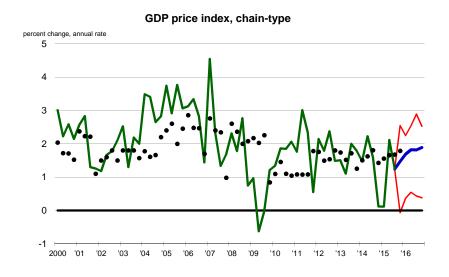

Table 1 - Median forecast of GDP and related items

|                                                                                                                                                                                                                                 | 2014                                    | 2015                                    | 2016                                    | Q315                                    | Q415                                    | Q116                                    | Q216                                    | Q316                                    | Q416                                    |
|---------------------------------------------------------------------------------------------------------------------------------------------------------------------------------------------------------------------------------|-----------------------------------------|-----------------------------------------|-----------------------------------------|-----------------------------------------|-----------------------------------------|-----------------------------------------|-----------------------------------------|-----------------------------------------|-----------------------------------------|
| GDP, current dollars*                                                                                                                                                                                                           | 3.9%                                    | 3.3%                                    | 4.3%                                    | 2.7%                                    | 3.5%                                    | 3.8%                                    | 4.5%                                    | 4.5%                                    | 4.4%                                    |
| GDP price index, chain-type*                                                                                                                                                                                                    | 1.3%                                    | 1.2%                                    | 1.8%                                    | 1.2%                                    | 1.5%                                    | 1.7%                                    | 1.8%                                    | 1.8%                                    | 1.9%                                    |
| Real GDP, chained dollars*                                                                                                                                                                                                      | 2.5%                                    | 2.2%                                    | 2.6%                                    | 1.5%                                    | 2.6%                                    | 2.5%                                    | 2.5%                                    | 2.7%                                    | 2.6%                                    |
| Personal consumption expenditures*                                                                                                                                                                                              | 3.2%                                    | 2.9%                                    | 2.7%                                    | 3.2%                                    | 3.1%                                    | 2.7%                                    | 2.8%                                    | 2.8%                                    | 3.0%                                    |
| Business fixed investment*                                                                                                                                                                                                      | 5.5%                                    | 3.0%                                    | 3.5%                                    | 2.1%                                    | 4.1%                                    | 3.6%                                    | 3.9%                                    | 3.5%                                    | 3.8%                                    |
| Residential investment*                                                                                                                                                                                                         | 5.1%                                    | 8.0%                                    | 7.7%                                    | 6.1%                                    | 6.3%                                    | 8.6%                                    | 8.2%                                    | 7.7%                                    | 7.8%                                    |
| Change in private inventories (billions of constant dollars)**                                                                                                                                                                  | \$78.2                                  | \$56.0                                  | \$58.1                                  | \$56.8                                  | \$56.0                                  | \$55.3                                  | \$57.8                                  | \$57.9                                  | \$58.1                                  |
| Net exports of goods and services (billions of constant dollars)**                                                                                                                                                              | -\$463.6                                | -\$550.0                                | -\$610.2                                | -\$536.2                                | -\$550.0                                | -\$569.8                                | -\$581.3                                | -\$598.2                                | -\$610.2                                |
| Government consumption expenditures and gross investment*                                                                                                                                                                       | 0.4%                                    | 1.3%                                    | 1.4%                                    | 1.7%                                    | 0.8%                                    | 1.4%                                    | 1.3%                                    | 1.1%                                    | 0.9%                                    |
|                                                                                                                                                                                                                                 |                                         |                                         |                                         |                                         |                                         |                                         |                                         |                                         |                                         |
| Industrial and desirable                                                                                                                                                                                                        | 4.40/                                   | 0.00/                                   | 0.00/                                   | 0.50/                                   | 0.00/                                   | 4.00/                                   | 0.00/                                   | 0.00/                                   | 4.00/                                   |
| Industrial production*                                                                                                                                                                                                          | 4.4%                                    | 0.0%                                    | 2.0%                                    | 2.5%                                    | 0.2%                                    | 1.8%                                    | 2.2%                                    | 2.3%                                    | 1.9%                                    |
| Industrial production*  Car & light truck sales (millions - calendar year including imports)***                                                                                                                                 | 4.4%<br>16.4                            | 0.0%<br>17.4                            | 2.0%<br>17.6                            | 2.5%<br>17.8                            | 0.2%<br>17.9                            | 1.8%<br>17.6                            | 2.2%<br>17.6                            | 2.3%<br>17.6                            | 1.9%<br>17.7                            |
|                                                                                                                                                                                                                                 |                                         |                                         |                                         |                                         |                                         |                                         |                                         |                                         |                                         |
| Car & light truck sales (millions - calendar year including imports)***                                                                                                                                                         | 16.4                                    | 17.4                                    | 17.6                                    | 17.8                                    | 17.9                                    | 17.6                                    | 17.6                                    | 17.6                                    | 17.7                                    |
| Car & light truck sales (millions - calendar year including imports)***  Housing starts (millions)***                                                                                                                           | 16.4<br>1.00                            | 17.4<br>1.13                            | 17.6<br>1.24                            | 17.8<br>1.15                            | 17.9<br>1.17                            | 17.6<br>1.20                            | 17.6<br>1.24                            | 17.6<br>1.25                            | 17.7<br>1.26                            |
| Car & light truck sales (millions - calendar year including imports)***  Housing starts (millions)***  Oil price (dollars per barrel of West Texas Intermediate)**                                                              | 16.4<br>1.00<br>\$73.16                 | 17.4<br>1.13<br>\$45.00                 | 17.6<br>1.24<br>\$53.25                 | 17.8<br>1.15<br>\$46.42                 | 17.9<br>1.17<br>\$45.00                 | 17.6<br>1.20<br>\$47.00                 | 17.6<br>1.24<br>\$49.25                 | 17.6<br>1.25<br>\$51.75                 | 17.7<br>1.26<br>\$53.25                 |
| Car & light truck sales (millions - calendar year including imports)***  Housing starts (millions)***  Oil price (dollars per barrel of West Texas Intermediate)**  Unemployment rate**                                         | 16.4<br>1.00<br>\$73.16<br>5.7%         | 17.4<br>1.13<br>\$45.00<br>5.0%         | 17.6<br>1.24<br>\$53.25<br>4.9%         | 17.8<br>1.15<br>\$46.42<br>5.2%         | 17.9<br>1.17<br>\$45.00<br>5.0%         | 17.6<br>1.20<br>\$47.00<br>5.0%         | 17.6<br>1.24<br>\$49.25<br>5.0%         | 17.6<br>1.25<br>\$51.75<br>4.9%         | 17.7<br>1.26<br>\$53.25<br>4.9%         |
| Car & light truck sales (millions - calendar year including imports)***  Housing starts (millions)***  Oil price (dollars per barrel of West Texas Intermediate)**  Unemployment rate**  Inflation rate (consumer price index)* | 16.4<br>1.00<br>\$73.16<br>5.7%<br>1.2% | 17.4<br>1.13<br>\$45.00<br>5.0%<br>0.4% | 17.6<br>1.24<br>\$53.25<br>4.9%<br>1.9% | 17.8<br>1.15<br>\$46.42<br>5.2%<br>1.6% | 17.9<br>1.17<br>\$45.00<br>5.0%<br>0.8% | 17.6<br>1.20<br>\$47.00<br>5.0%<br>1.6% | 17.6<br>1.24<br>\$49.25<br>5.0%<br>1.9% | 17.6<br>1.25<br>\$51.75<br>4.9%<br>2.0% | 17.7<br>1.26<br>\$53.25<br>4.9%<br>2.0% |

<sup>\*\*</sup>Annuals are Q4 value

<sup>\*\*\*</sup>Annuals are yearly average

Table 2 - Mean forecast of GDP and related items

|                                                                        | 2014     | 2015     | 2016     | Q315     | Q415     | Q116     | Q216     | Q316     | Q416     |
|------------------------------------------------------------------------|----------|----------|----------|----------|----------|----------|----------|----------|----------|
| GDP, current dollars*                                                  | 3.9%     | 3.3%     | 3.9%     | 2.7%     | 3.7%     | 2.9%     | 4.4%     | 4.2%     | 4.3%     |
| GDP price index, chain-type*                                           | 1.3%     | 1.2%     | 1.7%     | 1.2%     | 1.3%     | 1.5%     | 1.8%     | 1.7%     | 1.8%     |
| Real GDP, chained dollars*                                             | 2.5%     | 2.1%     | 2.4%     | 1.5%     | 2.3%     | 1.9%     | 2.6%     | 2.7%     | 2.5%     |
| Personal consumption expenditures*                                     | 3.2%     | 2.8%     | 2.7%     | 3.2%     | 2.7%     | 2.0%     | 2.9%     | 2.9%     | 3.0%     |
| Business fixed investment*                                             | 5.5%     | 2.7%     | 3.9%     | 2.1%     | 3.1%     | 3.6%     | 4.2%     | 3.8%     | 3.7%     |
| Residential investment*                                                | 5.1%     | 7.9%     | 7.5%     | 6.1%     | 6.1%     | 8.3%     | 7.4%     | 7.3%     | 7.2%     |
| Change in private inventories (billions of constant dollars)**         | \$78.2   | \$55.1   | \$57.1   | \$56.8   | \$55.1   | \$55.9   | \$55.9   | \$57.5   | \$57.1   |
| Net exports of goods and services (billions of constant dollars)**     | -\$463.6 | -\$549.7 | -\$605.0 | -\$536.2 | -\$549.7 | -\$569.6 | -\$582.5 | -\$593.2 | -\$605.0 |
| Government consumption expenditures and gross investment*              | 0.4%     | 1.3%     | 1.4%     | 1.7%     | 1.0%     | 1.5%     | 1.8%     | 1.6%     | 0.9%     |
| Industrial production*                                                 | 4.4%     | 0.0%     | 2.0%     | 2.5%     | 0.0%     | 1.8%     | 2.6%     | 2.1%     | 1.7%     |
| ar & light truck sales (millions - calendar year including imports)*** | 16.4     | 17.4     | 17.9     | 17.8     | 17.9     | 17.7     | 17.8     | 17.8     | 17.9     |
| Housing starts (millions)***                                           | 1.00     | 1.15     | 1.27     | 1.15     | 1.20     | 1.21     | 1.26     | 1.28     | 1.29     |
| Oil price (dollars per barrel of West Texas Intermediate)**            | \$73.16  | \$44.63  | \$55.09  | \$46.42  | \$44.63  | \$46.48  | \$49.75  | \$53.12  | \$55.09  |
| Unemployment rate**                                                    | 5.7%     | 5.1%     | 4.9%     | 5.2%     | 5.1%     | 5.0%     | 5.0%     | 5.0%     | 4.9%     |
| Inflation rate (consumer price index)*                                 | 1.2%     | 0.4%     | 1.8%     | 1.6%     | 0.9%     | 1.5%     | 1.9%     | 2.0%     | 1.9%     |
| Treasury constant maturity one-year rate**                             | 0.450/   | 0.440/   | 1.01%    | 0.35%    | 0.41%    | 0.54%    | 0.68%    | 0.83%    | 1.01%    |
| rreasury constant maturity one-year rate                               | 0.15%    | 0.41%    | 1.01%    | 0.0070   | 011170   | 0.0.70   | 0.0070   | 0.03%    | 1.01/0   |
| Treasury constant maturity ten-year rate**                             | 2.28%    | 2.21%    | 2.66%    | 2.22%    | 2.21%    | 2.35%    | 2.46%    | 2.56%    | 2.66%    |

<sup>9</sup> Federal Reserve Bank of Chicago - Twenty-Ninth Annual Economic Outlook Symposium, December 4, 2015

Table 4 - GDP price index, chain-type

|           | Q4    | over Q4 |      |       |       |                |       |       |      |
|-----------|-------|---------|------|-------|-------|----------------|-------|-------|------|
| ndividual | 2014  | 2015    | 2016 | Q315  | Q415  | Q116           | Q216  | Q316  | Q41  |
|           | 1.3%  |         |      | 1.2%  |       |                |       |       |      |
| 2         | 1.570 | 1.8%    | 3.5% | 1.270 | 3.6%  | 3.7%           | 3.3%  | 3.6%  | 3.69 |
| 3         |       | 1.3%    | 2.9% |       | 1.7%  | <b>4.1.</b> /0 | 0.070 | 0.070 | 0.0  |
| 30        |       | 1.5%    | 2.6% |       | 2.5%  | 1.8%           | 2.5%  | 2.9%  | 3.29 |
| 20        |       | 1.3%    | 2.1% |       | 1.7%  | 2.2%           | 2.2%  | 2.0%  | 2.2  |
| 29        |       | 1.0%    | 2.0% |       | 0.7%  | 1.9%           | 2.0%  | 2.1%  | 2.2  |
| 15        |       | 1.3%    | 2.0% |       | 1.6%  | 1.8%           | 2.0%  | 2.1%  | 2.2  |
| 5         |       | 1.3%    | 2.0% |       | 1.7%  | 1.7%           | 2.1%  | 2.1%  | 2.2  |
| 10        |       | 1.2%    | 2.0% |       | 1.4%  | 2.6%           | 1.8%  | 1.7%  | 1.8  |
| 27        |       | 1.2%    | 2.0% |       | 1.5%  | 1.7%           | 2.0%  | 2.4%  | 1.7  |
| 24        |       | 1.4%    | 2.0% |       | 2.0%  | 1.7%           | 2.1%  | 2.1%  | 2.0  |
| 19        |       | 1.0%    | 1.9% |       | 0.7%  | 1.4%           | 2.2%  | 2.1%  | 2.1  |
| 4         |       | 1.1%    | 1.9% |       | 0.9%  | 1.9%           | 1.9%  | 1.8%  | 2.1  |
| 25        |       | 1.1%    | 1.9% |       | 0.8%  | 1.4%           | 2.2%  | 2.1%  | 2.1  |
| 9         |       | 1.3%    | 1.9% |       | 1.7%  | 1.8%           | 1.7%  | 2.0%  | 2.1  |
| 21        |       | 1.0%    | 1.9% |       | 0.6%  | 1.5%           | 1.8%  | 2.2%  | 2.2  |
| 23        |       | 1.3%    | 1.9% |       | 1.7%  | 0.7%           | 2.2%  | 2.2%  | 2.5  |
| 28        |       | 1.5%    | 1.9% |       | 2.5%  | 1.7%           | 1.8%  | 1.9%  | 2.0  |
| 35        |       | 1.3%    | 1.8% |       | 1.7%  | 1.5%           | 1.8%  | 1.8%  | 2.2  |
| 33        |       | 0.8%    | 1.8% |       | -0.1% | 1.8%           | 1.8%  | 1.8%  | 1.8  |
| 12        |       | 1.3%    | 1.8% |       | 1.7%  | 1.8%           | 1.4%  | 2.2%  | 1.8  |
| 16        |       | 1.5%    | 1.8% |       | 2.5%  | 2.2%           | 1.8%  | 1.1%  | 2.2  |
| 26        |       | 1.1%    | 1.8% |       | 1.1%  | 1.6%           | 1.8%  | 1.8%  | 1.9  |
| 11        |       | 0.9%    | 1.7% |       | 0.3%  | 1.8%           | 1.6%  | 1.7%  | 1.7  |
| 6         |       | 1.0%    | 1.6% |       | 0.6%  | 2.2%           | 1.5%  | 1.4%  | 1.4  |
| 8         |       | 1.1%    | 1.6% |       | 1.0%  | 1.6%           | 1.5%  | 1.6%  | 1.7  |
| 1         |       | 0.4%    | 1.6% |       | -1.9% | 0.0%           | 1.8%  | 2.9%  | 1.5  |
| 14        |       | 1.3%    | 1.4% |       | 1.7%  | 1.5%           | 1.3%  | 1.6%  | 1.4  |
| 17        |       | 1.1%    | 1.4% |       | 1.0%  | 1.1%           | 1.5%  | 1.1%  | 1.8  |
| 31        |       | 1.2%    | 1.2% |       | 1.2%  | 1.2%           | 1.2%  | 1.2%  | 1.2  |
| 13        |       | 1.1%    | 0.7% |       | 1.0%  | 0.7%           | 0.4%  | 0.7%  | 1.1  |
| 18        |       | 1.3%    | 0.7% |       | 1.7%  | 0.7%           | 0.5%  | 0.4%  | 1.2  |
| 34        |       | 1.6%    | 0.7% |       | 2.9%  | 1.1%           | 0.9%  | 0.5%  | 0.2  |
| 22        |       | 0.8%    | 0.6% |       | -0.1% | -0.7%          | 3.0%  | -0.3% | 0.4  |
| 32        |       | 0.9%    | 0.4% |       | 0.3%  | 0.4%           | 0.4%  | 0.4%  | 0.4  |
|           |       |         |      |       |       |                |       |       |      |
| MEDIAN    |       | 1.2%    | 1.8% |       | 1.5%  | 1.7%           | 1.8%  | 1.8%  | 1.9  |
| MEAN      |       | 1.2%    | 1.7% |       | 1.3%  | 1.5%           | 1.8%  | 1.7%  | 1.8  |
| STD DEV   |       | 0.2%    | 0.6% |       | 1.0%  | 0.8%           | 0.6%  | 0.8%  | 0.7  |
| HIGH      |       | 1.8%    | 3.5% |       | 3.6%  | 3.7%           | 3.3%  | 3.6%  | 3.6  |
| LOW       |       | 0.4%    | 0.4% |       | -1.9% | -0.7%          | 0.4%  | -0.3% | 0.2  |