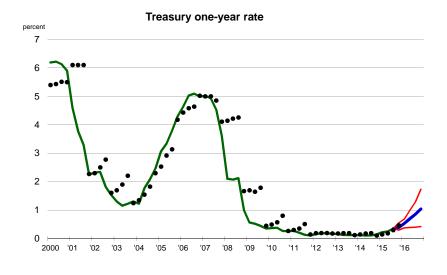

<sup>\*\*</sup>Annuals are Q4 value

<sup>\*\*\*</sup>Annuals are yearly average

Table 2 - Mean forecast of GDP and related items

|                                                                        | 2014     | 2015     | 2016     | Q315     | Q415     | Q116     | Q216     | Q316     | Q416     |
|------------------------------------------------------------------------|----------|----------|----------|----------|----------|----------|----------|----------|----------|
| GDP, current dollars*                                                  | 3.9%     | 3.3%     | 3.9%     | 2.7%     | 3.7%     | 2.9%     | 4.4%     | 4.2%     | 4.3%     |
| GDP price index, chain-type*                                           | 1.3%     | 1.2%     | 1.7%     | 1.2%     | 1.3%     | 1.5%     | 1.8%     | 1.7%     | 1.8%     |
| Real GDP, chained dollars*                                             | 2.5%     | 2.1%     | 2.4%     | 1.5%     | 2.3%     | 1.9%     | 2.6%     | 2.7%     | 2.5%     |
| Personal consumption expenditures*                                     | 3.2%     | 2.8%     | 2.7%     | 3.2%     | 2.7%     | 2.0%     | 2.9%     | 2.9%     | 3.0%     |
| Business fixed investment*                                             | 5.5%     | 2.7%     | 3.9%     | 2.1%     | 3.1%     | 3.6%     | 4.2%     | 3.8%     | 3.7%     |
| Residential investment*                                                | 5.1%     | 7.9%     | 7.5%     | 6.1%     | 6.1%     | 8.3%     | 7.4%     | 7.3%     | 7.2%     |
| Change in private inventories (billions of constant dollars)**         | \$78.2   | \$55.1   | \$57.1   | \$56.8   | \$55.1   | \$55.9   | \$55.9   | \$57.5   | \$57.1   |
| Net exports of goods and services (billions of constant dollars)**     | -\$463.6 | -\$549.7 | -\$605.0 | -\$536.2 | -\$549.7 | -\$569.6 | -\$582.5 | -\$593.2 | -\$605.0 |
| Government consumption expenditures and gross investment*              | 0.4%     | 1.3%     | 1.4%     | 1.7%     | 1.0%     | 1.5%     | 1.8%     | 1.6%     | 0.9%     |
| Industrial production*                                                 | 4.4%     | 0.0%     | 2.0%     | 2.5%     | 0.0%     | 1.8%     | 2.6%     | 2.1%     | 1.7%     |
| ar & light truck sales (millions - calendar year including imports)*** | 16.4     | 17.4     | 17.9     | 17.8     | 17.9     | 17.7     | 17.8     | 17.8     | 17.9     |
| Housing starts (millions)***                                           | 1.00     | 1.15     | 1.27     | 1.15     | 1.20     | 1.21     | 1.26     | 1.28     | 1.29     |
| Oil price (dollars per barrel of West Texas Intermediate)**            | \$73.16  | \$44.63  | \$55.09  | \$46.42  | \$44.63  | \$46.48  | \$49.75  | \$53.12  | \$55.09  |
| Unemployment rate**                                                    | 5.7%     | 5.1%     | 4.9%     | 5.2%     | 5.1%     | 5.0%     | 5.0%     | 5.0%     | 4.9%     |
| Inflation rate (consumer price index)*                                 | 1.2%     | 0.4%     | 1.8%     | 1.6%     | 0.9%     | 1.5%     | 1.9%     | 2.0%     | 1.9%     |
| Treasury constant maturity one-year rate**                             | 0.450/   | 0.440/   | 1.01%    | 0.35%    | 0.41%    | 0.54%    | 0.68%    | 0.83%    | 1.01%    |
| rreasury constant maturity one-year rate                               | 0.15%    | 0.41%    | 1.01%    | 0.0070   | 011170   | 0.0.70   | 0.0070   | 0.03%    | 1.01/0   |
| Treasury constant maturity ten-year rate**                             | 2.28%    | 2.21%    | 2.66%    | 2.22%    | 2.21%    | 2.35%    | 2.46%    | 2.56%    | 2.66%    |

<sup>\*</sup>Annual: Q4 over Q4 Quarterly: Quarter to Quarter change, annual rate

<sup>\*\*</sup>Annuals are Q4 value

<sup>\*\*\*</sup>Annuals are yearly average

Figure 1 - Forecast of GDP and related items