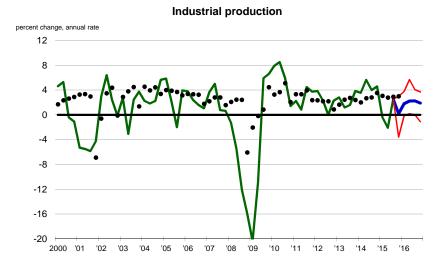

Table 1 - Median forecast of GDP and related items

|                                                                                                                                                                                                                                 | 2014                                    | 2015                                    | 2016                                    | Q315                                    | Q415                                    | Q116                                    | Q216                                    | Q316                                    | Q416                                    |
|---------------------------------------------------------------------------------------------------------------------------------------------------------------------------------------------------------------------------------|-----------------------------------------|-----------------------------------------|-----------------------------------------|-----------------------------------------|-----------------------------------------|-----------------------------------------|-----------------------------------------|-----------------------------------------|-----------------------------------------|
| GDP, current dollars*                                                                                                                                                                                                           | 3.9%                                    | 3.3%                                    | 4.3%                                    | 2.7%                                    | 3.5%                                    | 3.8%                                    | 4.5%                                    | 4.5%                                    | 4.4%                                    |
| GDP price index, chain-type*                                                                                                                                                                                                    | 1.3%                                    | 1.2%                                    | 1.8%                                    | 1.2%                                    | 1.5%                                    | 1.7%                                    | 1.8%                                    | 1.8%                                    | 1.9%                                    |
| Real GDP, chained dollars*                                                                                                                                                                                                      | 2.5%                                    | 2.2%                                    | 2.6%                                    | 1.5%                                    | 2.6%                                    | 2.5%                                    | 2.5%                                    | 2.7%                                    | 2.6%                                    |
| Personal consumption expenditures*                                                                                                                                                                                              | 3.2%                                    | 2.9%                                    | 2.7%                                    | 3.2%                                    | 3.1%                                    | 2.7%                                    | 2.8%                                    | 2.8%                                    | 3.0%                                    |
| Business fixed investment*                                                                                                                                                                                                      | 5.5%                                    | 3.0%                                    | 3.5%                                    | 2.1%                                    | 4.1%                                    | 3.6%                                    | 3.9%                                    | 3.5%                                    | 3.8%                                    |
| Residential investment*                                                                                                                                                                                                         | 5.1%                                    | 8.0%                                    | 7.7%                                    | 6.1%                                    | 6.3%                                    | 8.6%                                    | 8.2%                                    | 7.7%                                    | 7.8%                                    |
| Change in private inventories (billions of constant dollars)**                                                                                                                                                                  | \$78.2                                  | \$56.0                                  | \$58.1                                  | \$56.8                                  | \$56.0                                  | \$55.3                                  | \$57.8                                  | \$57.9                                  | \$58.1                                  |
| Net exports of goods and services (billions of constant dollars)**                                                                                                                                                              | -\$463.6                                | -\$550.0                                | -\$610.2                                | -\$536.2                                | -\$550.0                                | -\$569.8                                | -\$581.3                                | -\$598.2                                | -\$610.2                                |
| Government consumption expenditures and gross investment*                                                                                                                                                                       | 0.4%                                    | 1.3%                                    | 1.4%                                    | 1.7%                                    | 0.8%                                    | 1.4%                                    | 1.3%                                    | 1.1%                                    | 0.9%                                    |
|                                                                                                                                                                                                                                 |                                         |                                         |                                         |                                         |                                         |                                         |                                         |                                         |                                         |
| Industrial and desirable                                                                                                                                                                                                        | 4.40/                                   | 0.00/                                   | 0.00/                                   | 0.50/                                   | 0.00/                                   | 4.00/                                   | 0.00/                                   | 0.00/                                   | 4.00/                                   |
| Industrial production*                                                                                                                                                                                                          | 4.4%                                    | 0.0%                                    | 2.0%                                    | 2.5%                                    | 0.2%                                    | 1.8%                                    | 2.2%                                    | 2.3%                                    | 1.9%                                    |
| Industrial production*  Car & light truck sales (millions - calendar year including imports)***                                                                                                                                 | 4.4%<br>16.4                            | 0.0%<br>17.4                            | 2.0%<br>17.6                            | 2.5%<br>17.8                            | 0.2%<br>17.9                            | 1.8%<br>17.6                            | 2.2%<br>17.6                            | 2.3%<br>17.6                            | 1.9%<br>17.7                            |
|                                                                                                                                                                                                                                 |                                         |                                         |                                         |                                         |                                         |                                         |                                         |                                         |                                         |
| Car & light truck sales (millions - calendar year including imports)***                                                                                                                                                         | 16.4                                    | 17.4                                    | 17.6                                    | 17.8                                    | 17.9                                    | 17.6                                    | 17.6                                    | 17.6                                    | 17.7                                    |
| Car & light truck sales (millions - calendar year including imports)***  Housing starts (millions)***                                                                                                                           | 16.4<br>1.00                            | 17.4<br>1.13                            | 17.6<br>1.24                            | 17.8<br>1.15                            | 17.9<br>1.17                            | 17.6<br>1.20                            | 17.6<br>1.24                            | 17.6<br>1.25                            | 17.7<br>1.26                            |
| Car & light truck sales (millions - calendar year including imports)***  Housing starts (millions)***  Oil price (dollars per barrel of West Texas Intermediate)**                                                              | 16.4<br>1.00<br>\$73.16                 | 17.4<br>1.13<br>\$45.00                 | 17.6<br>1.24<br>\$53.25                 | 17.8<br>1.15<br>\$46.42                 | 17.9<br>1.17<br>\$45.00                 | 17.6<br>1.20<br>\$47.00                 | 17.6<br>1.24<br>\$49.25                 | 17.6<br>1.25<br>\$51.75                 | 17.7<br>1.26<br>\$53.25                 |
| Car & light truck sales (millions - calendar year including imports)***  Housing starts (millions)***  Oil price (dollars per barrel of West Texas Intermediate)**  Unemployment rate**                                         | 16.4<br>1.00<br>\$73.16<br>5.7%         | 17.4<br>1.13<br>\$45.00<br>5.0%         | 17.6<br>1.24<br>\$53.25<br>4.9%         | 17.8<br>1.15<br>\$46.42<br>5.2%         | 17.9<br>1.17<br>\$45.00<br>5.0%         | 17.6<br>1.20<br>\$47.00<br>5.0%         | 17.6<br>1.24<br>\$49.25<br>5.0%         | 17.6<br>1.25<br>\$51.75<br>4.9%         | 17.7<br>1.26<br>\$53.25<br>4.9%         |
| Car & light truck sales (millions - calendar year including imports)***  Housing starts (millions)***  Oil price (dollars per barrel of West Texas Intermediate)**  Unemployment rate**  Inflation rate (consumer price index)* | 16.4<br>1.00<br>\$73.16<br>5.7%<br>1.2% | 17.4<br>1.13<br>\$45.00<br>5.0%<br>0.4% | 17.6<br>1.24<br>\$53.25<br>4.9%<br>1.9% | 17.8<br>1.15<br>\$46.42<br>5.2%<br>1.6% | 17.9<br>1.17<br>\$45.00<br>5.0%<br>0.8% | 17.6<br>1.20<br>\$47.00<br>5.0%<br>1.6% | 17.6<br>1.24<br>\$49.25<br>5.0%<br>1.9% | 17.6<br>1.25<br>\$51.75<br>4.9%<br>2.0% | 17.7<br>1.26<br>\$53.25<br>4.9%<br>2.0% |

Figure 2 - Forecast of GDP and related items

Figure 3 - Forecast of GDP and related items

## Government consumption percent change, annual rate 10 8 6 4 2 0 -2 -4 -6 -8 2000 '01 '02 '03 '04 '05 '06 '07 '08 '09 '10 '11 '12 '13 '14 '15 '16

Figure 4 - Forecast of GDP and related items

Figure 5 - Forecast of GDP and related items