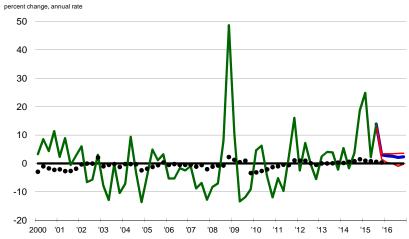

## Government consumption percent change, annual rate 10 8 6 4 2 0 -2 -4 -6 -8 2000 '01 '02 '03 '04 '05 '06 '07 '08 '09 '10 '11 '12 '13 '14 '15 '16

Figure 4 - Forecast of GDP and related items

Figure 5 - Forecast of GDP and related items