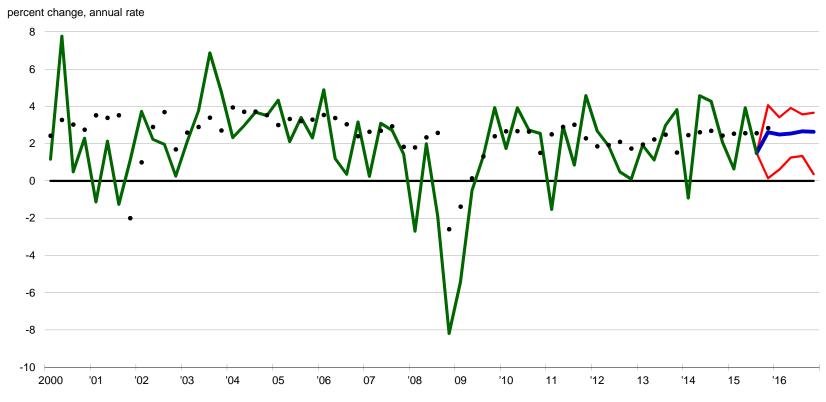

Table 1 - Median forecast of GDP and related items

|                                                                                                                                                                                                                                 | 2014                                    | 2015                                    | 2016                                    | Q315                                    | Q415                                    | Q116                                    | Q216                                    | Q316                                    | Q416                                    |
|---------------------------------------------------------------------------------------------------------------------------------------------------------------------------------------------------------------------------------|-----------------------------------------|-----------------------------------------|-----------------------------------------|-----------------------------------------|-----------------------------------------|-----------------------------------------|-----------------------------------------|-----------------------------------------|-----------------------------------------|
| GDP, current dollars*                                                                                                                                                                                                           | 3.9%                                    | 3.3%                                    | 4.3%                                    | 2.7%                                    | 3.5%                                    | 3.8%                                    | 4.5%                                    | 4.5%                                    | 4.4%                                    |
| GDP price index, chain-type*                                                                                                                                                                                                    | 1.3%                                    | 1.2%                                    | 1.8%                                    | 1.2%                                    | 1.5%                                    | 1.7%                                    | 1.8%                                    | 1.8%                                    | 1.9%                                    |
| Real GDP, chained dollars*                                                                                                                                                                                                      | 2.5%                                    | 2.2%                                    | 2.6%                                    | 1.5%                                    | 2.6%                                    | 2.5%                                    | 2.5%                                    | 2.7%                                    | 2.6%                                    |
| Personal consumption expenditures*                                                                                                                                                                                              | 3.2%                                    | 2.9%                                    | 2.7%                                    | 3.2%                                    | 3.1%                                    | 2.7%                                    | 2.8%                                    | 2.8%                                    | 3.0%                                    |
| Business fixed investment*                                                                                                                                                                                                      | 5.5%                                    | 3.0%                                    | 3.5%                                    | 2.1%                                    | 4.1%                                    | 3.6%                                    | 3.9%                                    | 3.5%                                    | 3.8%                                    |
| Residential investment*                                                                                                                                                                                                         | 5.1%                                    | 8.0%                                    | 7.7%                                    | 6.1%                                    | 6.3%                                    | 8.6%                                    | 8.2%                                    | 7.7%                                    | 7.8%                                    |
| Change in private inventories (billions of constant dollars)**                                                                                                                                                                  | \$78.2                                  | \$56.0                                  | \$58.1                                  | \$56.8                                  | \$56.0                                  | \$55.3                                  | \$57.8                                  | \$57.9                                  | \$58.1                                  |
| Net exports of goods and services (billions of constant dollars)**                                                                                                                                                              | -\$463.6                                | -\$550.0                                | -\$610.2                                | -\$536.2                                | -\$550.0                                | -\$569.8                                | -\$581.3                                | -\$598.2                                | -\$610.2                                |
| Government consumption expenditures and gross investment*                                                                                                                                                                       | 0.4%                                    | 1.3%                                    | 1.4%                                    | 1.7%                                    | 0.8%                                    | 1.4%                                    | 1.3%                                    | 1.1%                                    | 0.9%                                    |
|                                                                                                                                                                                                                                 |                                         |                                         |                                         |                                         |                                         |                                         |                                         |                                         |                                         |
| Industrial and desirable                                                                                                                                                                                                        | 4.40/                                   | 0.00/                                   | 0.00/                                   | 0.50/                                   | 0.00/                                   | 4.00/                                   | 0.00/                                   | 0.00/                                   | 4.00/                                   |
| Industrial production*                                                                                                                                                                                                          | 4.4%                                    | 0.0%                                    | 2.0%                                    | 2.5%                                    | 0.2%                                    | 1.8%                                    | 2.2%                                    | 2.3%                                    | 1.9%                                    |
| Industrial production*  Car & light truck sales (millions - calendar year including imports)***                                                                                                                                 | 4.4%<br>16.4                            | 0.0%<br>17.4                            | 2.0%<br>17.6                            | 2.5%<br>17.8                            | 0.2%<br>17.9                            | 1.8%<br>17.6                            | 2.2%<br>17.6                            | 2.3%<br>17.6                            | 1.9%<br>17.7                            |
|                                                                                                                                                                                                                                 |                                         |                                         |                                         |                                         |                                         |                                         |                                         |                                         |                                         |
| Car & light truck sales (millions - calendar year including imports)***                                                                                                                                                         | 16.4                                    | 17.4                                    | 17.6                                    | 17.8                                    | 17.9                                    | 17.6                                    | 17.6                                    | 17.6                                    | 17.7                                    |
| Car & light truck sales (millions - calendar year including imports)***  Housing starts (millions)***                                                                                                                           | 16.4<br>1.00                            | 17.4<br>1.13                            | 17.6<br>1.24                            | 17.8<br>1.15                            | 17.9<br>1.17                            | 17.6<br>1.20                            | 17.6<br>1.24                            | 17.6<br>1.25                            | 17.7<br>1.26                            |
| Car & light truck sales (millions - calendar year including imports)***  Housing starts (millions)***  Oil price (dollars per barrel of West Texas Intermediate)**                                                              | 16.4<br>1.00<br>\$73.16                 | 17.4<br>1.13<br>\$45.00                 | 17.6<br>1.24<br>\$53.25                 | 17.8<br>1.15<br>\$46.42                 | 17.9<br>1.17<br>\$45.00                 | 17.6<br>1.20<br>\$47.00                 | 17.6<br>1.24<br>\$49.25                 | 17.6<br>1.25<br>\$51.75                 | 17.7<br>1.26<br>\$53.25                 |
| Car & light truck sales (millions - calendar year including imports)***  Housing starts (millions)***  Oil price (dollars per barrel of West Texas Intermediate)**  Unemployment rate**                                         | 16.4<br>1.00<br>\$73.16<br>5.7%         | 17.4<br>1.13<br>\$45.00<br>5.0%         | 17.6<br>1.24<br>\$53.25<br>4.9%         | 17.8<br>1.15<br>\$46.42<br>5.2%         | 17.9<br>1.17<br>\$45.00<br>5.0%         | 17.6<br>1.20<br>\$47.00<br>5.0%         | 17.6<br>1.24<br>\$49.25<br>5.0%         | 17.6<br>1.25<br>\$51.75<br>4.9%         | 17.7<br>1.26<br>\$53.25<br>4.9%         |
| Car & light truck sales (millions - calendar year including imports)***  Housing starts (millions)***  Oil price (dollars per barrel of West Texas Intermediate)**  Unemployment rate**  Inflation rate (consumer price index)* | 16.4<br>1.00<br>\$73.16<br>5.7%<br>1.2% | 17.4<br>1.13<br>\$45.00<br>5.0%<br>0.4% | 17.6<br>1.24<br>\$53.25<br>4.9%<br>1.9% | 17.8<br>1.15<br>\$46.42<br>5.2%<br>1.6% | 17.9<br>1.17<br>\$45.00<br>5.0%<br>0.8% | 17.6<br>1.20<br>\$47.00<br>5.0%<br>1.6% | 17.6<br>1.24<br>\$49.25<br>5.0%<br>1.9% | 17.6<br>1.25<br>\$51.75<br>4.9%<br>2.0% | 17.7<br>1.26<br>\$53.25<br>4.9%<br>2.0% |

Figure 2 - Forecast of GDP and related items

Figure 3 - Forecast of GDP and related items