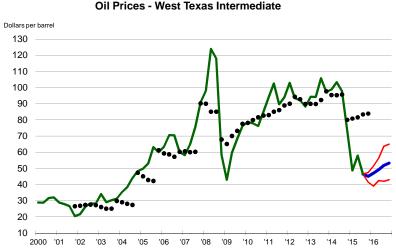

Table 1 - Median forecast of GDP and related items

|                                                                                                                                                                                                                                 | 2014                                    | 2015                                    | 2016                                    | Q315                                    | Q415                                    | Q116                                    | Q216                                    | Q316                                    | Q416                                    |
|---------------------------------------------------------------------------------------------------------------------------------------------------------------------------------------------------------------------------------|-----------------------------------------|-----------------------------------------|-----------------------------------------|-----------------------------------------|-----------------------------------------|-----------------------------------------|-----------------------------------------|-----------------------------------------|-----------------------------------------|
| GDP, current dollars*                                                                                                                                                                                                           | 3.9%                                    | 3.3%                                    | 4.3%                                    | 2.7%                                    | 3.5%                                    | 3.8%                                    | 4.5%                                    | 4.5%                                    | 4.4%                                    |
| GDP price index, chain-type*                                                                                                                                                                                                    | 1.3%                                    | 1.2%                                    | 1.8%                                    | 1.2%                                    | 1.5%                                    | 1.7%                                    | 1.8%                                    | 1.8%                                    | 1.9%                                    |
| Real GDP, chained dollars*                                                                                                                                                                                                      | 2.5%                                    | 2.2%                                    | 2.6%                                    | 1.5%                                    | 2.6%                                    | 2.5%                                    | 2.5%                                    | 2.7%                                    | 2.6%                                    |
| Personal consumption expenditures*                                                                                                                                                                                              | 3.2%                                    | 2.9%                                    | 2.7%                                    | 3.2%                                    | 3.1%                                    | 2.7%                                    | 2.8%                                    | 2.8%                                    | 3.0%                                    |
| Business fixed investment*                                                                                                                                                                                                      | 5.5%                                    | 3.0%                                    | 3.5%                                    | 2.1%                                    | 4.1%                                    | 3.6%                                    | 3.9%                                    | 3.5%                                    | 3.8%                                    |
| Residential investment*                                                                                                                                                                                                         | 5.1%                                    | 8.0%                                    | 7.7%                                    | 6.1%                                    | 6.3%                                    | 8.6%                                    | 8.2%                                    | 7.7%                                    | 7.8%                                    |
| Change in private inventories (billions of constant dollars)**                                                                                                                                                                  | \$78.2                                  | \$56.0                                  | \$58.1                                  | \$56.8                                  | \$56.0                                  | \$55.3                                  | \$57.8                                  | \$57.9                                  | \$58.1                                  |
| Net exports of goods and services (billions of constant dollars)**                                                                                                                                                              | -\$463.6                                | -\$550.0                                | -\$610.2                                | -\$536.2                                | -\$550.0                                | -\$569.8                                | -\$581.3                                | -\$598.2                                | -\$610.2                                |
| Government consumption expenditures and gross investment*                                                                                                                                                                       | 0.4%                                    | 1.3%                                    | 1.4%                                    | 1.7%                                    | 0.8%                                    | 1.4%                                    | 1.3%                                    | 1.1%                                    | 0.9%                                    |
|                                                                                                                                                                                                                                 |                                         |                                         |                                         |                                         |                                         |                                         |                                         |                                         |                                         |
| Industrial and desirable                                                                                                                                                                                                        | 4.40/                                   | 0.00/                                   | 0.00/                                   | 0.50/                                   | 0.00/                                   | 4.00/                                   | 0.00/                                   | 0.00/                                   | 4.00/                                   |
| Industrial production*                                                                                                                                                                                                          | 4.4%                                    | 0.0%                                    | 2.0%                                    | 2.5%                                    | 0.2%                                    | 1.8%                                    | 2.2%                                    | 2.3%                                    | 1.9%                                    |
| Industrial production*  Car & light truck sales (millions - calendar year including imports)***                                                                                                                                 | 4.4%<br>16.4                            | 0.0%<br>17.4                            | 2.0%<br>17.6                            | 2.5%<br>17.8                            | 0.2%<br>17.9                            | 1.8%<br>17.6                            | 2.2%<br>17.6                            | 2.3%<br>17.6                            | 1.9%<br>17.7                            |
|                                                                                                                                                                                                                                 |                                         |                                         |                                         |                                         |                                         |                                         |                                         |                                         |                                         |
| Car & light truck sales (millions - calendar year including imports)***                                                                                                                                                         | 16.4                                    | 17.4                                    | 17.6                                    | 17.8                                    | 17.9                                    | 17.6                                    | 17.6                                    | 17.6                                    | 17.7                                    |
| Car & light truck sales (millions - calendar year including imports)***  Housing starts (millions)***                                                                                                                           | 16.4<br>1.00                            | 17.4<br>1.13                            | 17.6<br>1.24                            | 17.8<br>1.15                            | 17.9<br>1.17                            | 17.6<br>1.20                            | 17.6<br>1.24                            | 17.6<br>1.25                            | 17.7<br>1.26                            |
| Car & light truck sales (millions - calendar year including imports)***  Housing starts (millions)***  Oil price (dollars per barrel of West Texas Intermediate)**                                                              | 16.4<br>1.00<br>\$73.16                 | 17.4<br>1.13<br>\$45.00                 | 17.6<br>1.24<br>\$53.25                 | 17.8<br>1.15<br>\$46.42                 | 17.9<br>1.17<br>\$45.00                 | 17.6<br>1.20<br>\$47.00                 | 17.6<br>1.24<br>\$49.25                 | 17.6<br>1.25<br>\$51.75                 | 17.7<br>1.26<br>\$53.25                 |
| Car & light truck sales (millions - calendar year including imports)***  Housing starts (millions)***  Oil price (dollars per barrel of West Texas Intermediate)**  Unemployment rate**                                         | 16.4<br>1.00<br>\$73.16<br>5.7%         | 17.4<br>1.13<br>\$45.00<br>5.0%         | 17.6<br>1.24<br>\$53.25<br>4.9%         | 17.8<br>1.15<br>\$46.42<br>5.2%         | 17.9<br>1.17<br>\$45.00<br>5.0%         | 17.6<br>1.20<br>\$47.00<br>5.0%         | 17.6<br>1.24<br>\$49.25<br>5.0%         | 17.6<br>1.25<br>\$51.75<br>4.9%         | 17.7<br>1.26<br>\$53.25<br>4.9%         |
| Car & light truck sales (millions - calendar year including imports)***  Housing starts (millions)***  Oil price (dollars per barrel of West Texas Intermediate)**  Unemployment rate**  Inflation rate (consumer price index)* | 16.4<br>1.00<br>\$73.16<br>5.7%<br>1.2% | 17.4<br>1.13<br>\$45.00<br>5.0%<br>0.4% | 17.6<br>1.24<br>\$53.25<br>4.9%<br>1.9% | 17.8<br>1.15<br>\$46.42<br>5.2%<br>1.6% | 17.9<br>1.17<br>\$45.00<br>5.0%<br>0.8% | 17.6<br>1.20<br>\$47.00<br>5.0%<br>1.6% | 17.6<br>1.24<br>\$49.25<br>5.0%<br>1.9% | 17.6<br>1.25<br>\$51.75<br>4.9%<br>2.0% | 17.7<br>1.26<br>\$53.25<br>4.9%<br>2.0% |

<sup>\*\*</sup>Annuals are Q4 value

<sup>\*\*\*</sup>Annuals are yearly average

Table 2 - Mean forecast of GDP and related items

|                                                                        | 2014     | 2015     | 2016     | Q315     | Q415     | Q116     | Q216     | Q316     | Q416     |
|------------------------------------------------------------------------|----------|----------|----------|----------|----------|----------|----------|----------|----------|
| GDP, current dollars*                                                  | 3.9%     | 3.3%     | 3.9%     | 2.7%     | 3.7%     | 2.9%     | 4.4%     | 4.2%     | 4.3%     |
| GDP price index, chain-type*                                           | 1.3%     | 1.2%     | 1.7%     | 1.2%     | 1.3%     | 1.5%     | 1.8%     | 1.7%     | 1.8%     |
| Real GDP, chained dollars*                                             | 2.5%     | 2.1%     | 2.4%     | 1.5%     | 2.3%     | 1.9%     | 2.6%     | 2.7%     | 2.5%     |
| Personal consumption expenditures*                                     | 3.2%     | 2.8%     | 2.7%     | 3.2%     | 2.7%     | 2.0%     | 2.9%     | 2.9%     | 3.0%     |
| Business fixed investment*                                             | 5.5%     | 2.7%     | 3.9%     | 2.1%     | 3.1%     | 3.6%     | 4.2%     | 3.8%     | 3.7%     |
| Residential investment*                                                | 5.1%     | 7.9%     | 7.5%     | 6.1%     | 6.1%     | 8.3%     | 7.4%     | 7.3%     | 7.2%     |
| Change in private inventories (billions of constant dollars)**         | \$78.2   | \$55.1   | \$57.1   | \$56.8   | \$55.1   | \$55.9   | \$55.9   | \$57.5   | \$57.1   |
| Net exports of goods and services (billions of constant dollars)**     | -\$463.6 | -\$549.7 | -\$605.0 | -\$536.2 | -\$549.7 | -\$569.6 | -\$582.5 | -\$593.2 | -\$605.0 |
| Government consumption expenditures and gross investment*              | 0.4%     | 1.3%     | 1.4%     | 1.7%     | 1.0%     | 1.5%     | 1.8%     | 1.6%     | 0.9%     |
| Industrial production*                                                 | 4.4%     | 0.0%     | 2.0%     | 2.5%     | 0.0%     | 1.8%     | 2.6%     | 2.1%     | 1.7%     |
| ar & light truck sales (millions - calendar year including imports)*** | 16.4     | 17.4     | 17.9     | 17.8     | 17.9     | 17.7     | 17.8     | 17.8     | 17.9     |
| Housing starts (millions)***                                           | 1.00     | 1.15     | 1.27     | 1.15     | 1.20     | 1.21     | 1.26     | 1.28     | 1.29     |
| Oil price (dollars per barrel of West Texas Intermediate)**            | \$73.16  | \$44.63  | \$55.09  | \$46.42  | \$44.63  | \$46.48  | \$49.75  | \$53.12  | \$55.09  |
| Unemployment rate**                                                    | 5.7%     | 5.1%     | 4.9%     | 5.2%     | 5.1%     | 5.0%     | 5.0%     | 5.0%     | 4.9%     |
| Inflation rate (consumer price index)*                                 | 1.2%     | 0.4%     | 1.8%     | 1.6%     | 0.9%     | 1.5%     | 1.9%     | 2.0%     | 1.9%     |
| Treasury constant maturity one-year rate**                             | 0.450/   | 0.440/   | 1.01%    | 0.35%    | 0.41%    | 0.54%    | 0.68%    | 0.83%    | 1.01%    |
| rreasury constant maturity one-year rate                               | 0.15%    | 0.41%    | 1.01%    | 0.0070   | 011170   | 0.0.70   | 0.0070   | 0.03%    | 1.01/0   |
| Treasury constant maturity ten-year rate**                             | 2.28%    | 2.21%    | 2.66%    | 2.22%    | 2.21%    | 2.35%    | 2.46%    | 2.56%    | 2.66%    |