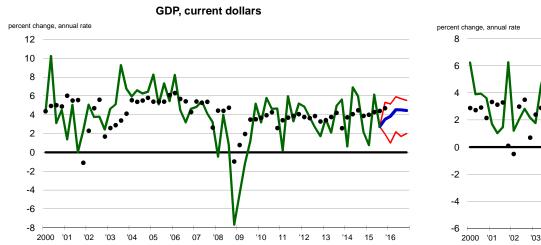

Table 1 - Median forecast of GDP and related items

|                                                                                                                                                                                                                                 | 2014                                    | 2015                                    | 2016                                    | Q315                                    | Q415                                    | Q116                                    | Q216                                    | Q316                                    | Q416                                    |
|---------------------------------------------------------------------------------------------------------------------------------------------------------------------------------------------------------------------------------|-----------------------------------------|-----------------------------------------|-----------------------------------------|-----------------------------------------|-----------------------------------------|-----------------------------------------|-----------------------------------------|-----------------------------------------|-----------------------------------------|
| GDP, current dollars*                                                                                                                                                                                                           | 3.9%                                    | 3.3%                                    | 4.3%                                    | 2.7%                                    | 3.5%                                    | 3.8%                                    | 4.5%                                    | 4.5%                                    | 4.4%                                    |
| GDP price index, chain-type*                                                                                                                                                                                                    | 1.3%                                    | 1.2%                                    | 1.8%                                    | 1.2%                                    | 1.5%                                    | 1.7%                                    | 1.8%                                    | 1.8%                                    | 1.9%                                    |
| Real GDP, chained dollars*                                                                                                                                                                                                      | 2.5%                                    | 2.2%                                    | 2.6%                                    | 1.5%                                    | 2.6%                                    | 2.5%                                    | 2.5%                                    | 2.7%                                    | 2.6%                                    |
| Personal consumption expenditures*                                                                                                                                                                                              | 3.2%                                    | 2.9%                                    | 2.7%                                    | 3.2%                                    | 3.1%                                    | 2.7%                                    | 2.8%                                    | 2.8%                                    | 3.0%                                    |
| Business fixed investment*                                                                                                                                                                                                      | 5.5%                                    | 3.0%                                    | 3.5%                                    | 2.1%                                    | 4.1%                                    | 3.6%                                    | 3.9%                                    | 3.5%                                    | 3.8%                                    |
| Residential investment*                                                                                                                                                                                                         | 5.1%                                    | 8.0%                                    | 7.7%                                    | 6.1%                                    | 6.3%                                    | 8.6%                                    | 8.2%                                    | 7.7%                                    | 7.8%                                    |
| Change in private inventories (billions of constant dollars)**                                                                                                                                                                  | \$78.2                                  | \$56.0                                  | \$58.1                                  | \$56.8                                  | \$56.0                                  | \$55.3                                  | \$57.8                                  | \$57.9                                  | \$58.1                                  |
| Net exports of goods and services (billions of constant dollars)**                                                                                                                                                              | -\$463.6                                | -\$550.0                                | -\$610.2                                | -\$536.2                                | -\$550.0                                | -\$569.8                                | -\$581.3                                | -\$598.2                                | -\$610.2                                |
| Government consumption expenditures and gross investment*                                                                                                                                                                       | 0.4%                                    | 1.3%                                    | 1.4%                                    | 1.7%                                    | 0.8%                                    | 1.4%                                    | 1.3%                                    | 1.1%                                    | 0.9%                                    |
|                                                                                                                                                                                                                                 |                                         |                                         |                                         |                                         |                                         |                                         |                                         |                                         |                                         |
| Industrial and desirable                                                                                                                                                                                                        | 4.40/                                   | 0.00/                                   | 0.00/                                   | 0.50/                                   | 0.00/                                   | 4.00/                                   | 0.00/                                   | 0.00/                                   | 4.00/                                   |
| Industrial production*                                                                                                                                                                                                          | 4.4%                                    | 0.0%                                    | 2.0%                                    | 2.5%                                    | 0.2%                                    | 1.8%                                    | 2.2%                                    | 2.3%                                    | 1.9%                                    |
| Industrial production*  Car & light truck sales (millions - calendar year including imports)***                                                                                                                                 | 4.4%<br>16.4                            | 0.0%<br>17.4                            | 2.0%<br>17.6                            | 2.5%<br>17.8                            | 0.2%<br>17.9                            | 1.8%<br>17.6                            | 2.2%<br>17.6                            | 2.3%<br>17.6                            | 1.9%<br>17.7                            |
|                                                                                                                                                                                                                                 |                                         |                                         |                                         |                                         |                                         |                                         |                                         |                                         |                                         |
| Car & light truck sales (millions - calendar year including imports)***                                                                                                                                                         | 16.4                                    | 17.4                                    | 17.6                                    | 17.8                                    | 17.9                                    | 17.6                                    | 17.6                                    | 17.6                                    | 17.7                                    |
| Car & light truck sales (millions - calendar year including imports)***  Housing starts (millions)***                                                                                                                           | 16.4<br>1.00                            | 17.4<br>1.13                            | 17.6<br>1.24                            | 17.8<br>1.15                            | 17.9<br>1.17                            | 17.6<br>1.20                            | 17.6<br>1.24                            | 17.6<br>1.25                            | 17.7<br>1.26                            |
| Car & light truck sales (millions - calendar year including imports)***  Housing starts (millions)***  Oil price (dollars per barrel of West Texas Intermediate)**                                                              | 16.4<br>1.00<br>\$73.16                 | 17.4<br>1.13<br>\$45.00                 | 17.6<br>1.24<br>\$53.25                 | 17.8<br>1.15<br>\$46.42                 | 17.9<br>1.17<br>\$45.00                 | 17.6<br>1.20<br>\$47.00                 | 17.6<br>1.24<br>\$49.25                 | 17.6<br>1.25<br>\$51.75                 | 17.7<br>1.26<br>\$53.25                 |
| Car & light truck sales (millions - calendar year including imports)***  Housing starts (millions)***  Oil price (dollars per barrel of West Texas Intermediate)**  Unemployment rate**                                         | 16.4<br>1.00<br>\$73.16<br>5.7%         | 17.4<br>1.13<br>\$45.00<br>5.0%         | 17.6<br>1.24<br>\$53.25<br>4.9%         | 17.8<br>1.15<br>\$46.42<br>5.2%         | 17.9<br>1.17<br>\$45.00<br>5.0%         | 17.6<br>1.20<br>\$47.00<br>5.0%         | 17.6<br>1.24<br>\$49.25<br>5.0%         | 17.6<br>1.25<br>\$51.75<br>4.9%         | 17.7<br>1.26<br>\$53.25<br>4.9%         |
| Car & light truck sales (millions - calendar year including imports)***  Housing starts (millions)***  Oil price (dollars per barrel of West Texas Intermediate)**  Unemployment rate**  Inflation rate (consumer price index)* | 16.4<br>1.00<br>\$73.16<br>5.7%<br>1.2% | 17.4<br>1.13<br>\$45.00<br>5.0%<br>0.4% | 17.6<br>1.24<br>\$53.25<br>4.9%<br>1.9% | 17.8<br>1.15<br>\$46.42<br>5.2%<br>1.6% | 17.9<br>1.17<br>\$45.00<br>5.0%<br>0.8% | 17.6<br>1.20<br>\$47.00<br>5.0%<br>1.6% | 17.6<br>1.24<br>\$49.25<br>5.0%<br>1.9% | 17.6<br>1.25<br>\$51.75<br>4.9%<br>2.0% | 17.7<br>1.26<br>\$53.25<br>4.9%<br>2.0% |

Figure 2 - Forecast of GDP and related items

Figure 3 - Forecast of GDP and related items