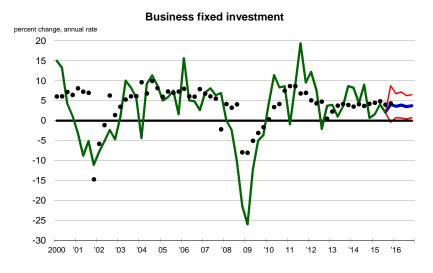

Table 1 - Median forecast of GDP and related items

|                                                                                                                                                                                                                                 | 2014                                    | 2015                                    | 2016                                    | Q315                                    | Q415                                    | Q116                                    | Q216                                    | Q316                                    | Q416                                    |
|---------------------------------------------------------------------------------------------------------------------------------------------------------------------------------------------------------------------------------|-----------------------------------------|-----------------------------------------|-----------------------------------------|-----------------------------------------|-----------------------------------------|-----------------------------------------|-----------------------------------------|-----------------------------------------|-----------------------------------------|
| GDP, current dollars*                                                                                                                                                                                                           | 3.9%                                    | 3.3%                                    | 4.3%                                    | 2.7%                                    | 3.5%                                    | 3.8%                                    | 4.5%                                    | 4.5%                                    | 4.4%                                    |
| GDP price index, chain-type*                                                                                                                                                                                                    | 1.3%                                    | 1.2%                                    | 1.8%                                    | 1.2%                                    | 1.5%                                    | 1.7%                                    | 1.8%                                    | 1.8%                                    | 1.9%                                    |
| Real GDP, chained dollars*                                                                                                                                                                                                      | 2.5%                                    | 2.2%                                    | 2.6%                                    | 1.5%                                    | 2.6%                                    | 2.5%                                    | 2.5%                                    | 2.7%                                    | 2.6%                                    |
| Personal consumption expenditures*                                                                                                                                                                                              | 3.2%                                    | 2.9%                                    | 2.7%                                    | 3.2%                                    | 3.1%                                    | 2.7%                                    | 2.8%                                    | 2.8%                                    | 3.0%                                    |
| Business fixed investment*                                                                                                                                                                                                      | 5.5%                                    | 3.0%                                    | 3.5%                                    | 2.1%                                    | 4.1%                                    | 3.6%                                    | 3.9%                                    | 3.5%                                    | 3.8%                                    |
| Residential investment*                                                                                                                                                                                                         | 5.1%                                    | 8.0%                                    | 7.7%                                    | 6.1%                                    | 6.3%                                    | 8.6%                                    | 8.2%                                    | 7.7%                                    | 7.8%                                    |
| Change in private inventories (billions of constant dollars)**                                                                                                                                                                  | \$78.2                                  | \$56.0                                  | \$58.1                                  | \$56.8                                  | \$56.0                                  | \$55.3                                  | \$57.8                                  | \$57.9                                  | \$58.1                                  |
| Net exports of goods and services (billions of constant dollars)**                                                                                                                                                              | -\$463.6                                | -\$550.0                                | -\$610.2                                | -\$536.2                                | -\$550.0                                | -\$569.8                                | -\$581.3                                | -\$598.2                                | -\$610.2                                |
| Government consumption expenditures and gross investment*                                                                                                                                                                       | 0.4%                                    | 1.3%                                    | 1.4%                                    | 1.7%                                    | 0.8%                                    | 1.4%                                    | 1.3%                                    | 1.1%                                    | 0.9%                                    |
|                                                                                                                                                                                                                                 |                                         |                                         |                                         |                                         |                                         |                                         |                                         |                                         |                                         |
| Industrial and desirable                                                                                                                                                                                                        | 4.40/                                   | 0.00/                                   | 0.00/                                   | 0.50/                                   | 0.00/                                   | 4.00/                                   | 0.00/                                   | 0.00/                                   | 4.00/                                   |
| Industrial production*                                                                                                                                                                                                          | 4.4%                                    | 0.0%                                    | 2.0%                                    | 2.5%                                    | 0.2%                                    | 1.8%                                    | 2.2%                                    | 2.3%                                    | 1.9%                                    |
| Industrial production*  Car & light truck sales (millions - calendar year including imports)***                                                                                                                                 | 4.4%<br>16.4                            | 0.0%<br>17.4                            | 2.0%<br>17.6                            | 2.5%<br>17.8                            | 0.2%<br>17.9                            | 1.8%<br>17.6                            | 2.2%<br>17.6                            | 2.3%<br>17.6                            | 1.9%<br>17.7                            |
|                                                                                                                                                                                                                                 |                                         |                                         |                                         |                                         |                                         |                                         |                                         |                                         |                                         |
| Car & light truck sales (millions - calendar year including imports)***                                                                                                                                                         | 16.4                                    | 17.4                                    | 17.6                                    | 17.8                                    | 17.9                                    | 17.6                                    | 17.6                                    | 17.6                                    | 17.7                                    |
| Car & light truck sales (millions - calendar year including imports)***  Housing starts (millions)***                                                                                                                           | 16.4<br>1.00                            | 17.4<br>1.13                            | 17.6<br>1.24                            | 17.8<br>1.15                            | 17.9<br>1.17                            | 17.6<br>1.20                            | 17.6<br>1.24                            | 17.6<br>1.25                            | 17.7<br>1.26                            |
| Car & light truck sales (millions - calendar year including imports)***  Housing starts (millions)***  Oil price (dollars per barrel of West Texas Intermediate)**                                                              | 16.4<br>1.00<br>\$73.16                 | 17.4<br>1.13<br>\$45.00                 | 17.6<br>1.24<br>\$53.25                 | 17.8<br>1.15<br>\$46.42                 | 17.9<br>1.17<br>\$45.00                 | 17.6<br>1.20<br>\$47.00                 | 17.6<br>1.24<br>\$49.25                 | 17.6<br>1.25<br>\$51.75                 | 17.7<br>1.26<br>\$53.25                 |
| Car & light truck sales (millions - calendar year including imports)***  Housing starts (millions)***  Oil price (dollars per barrel of West Texas Intermediate)**  Unemployment rate**                                         | 16.4<br>1.00<br>\$73.16<br>5.7%         | 17.4<br>1.13<br>\$45.00<br>5.0%         | 17.6<br>1.24<br>\$53.25<br>4.9%         | 17.8<br>1.15<br>\$46.42<br>5.2%         | 17.9<br>1.17<br>\$45.00<br>5.0%         | 17.6<br>1.20<br>\$47.00<br>5.0%         | 17.6<br>1.24<br>\$49.25<br>5.0%         | 17.6<br>1.25<br>\$51.75<br>4.9%         | 17.7<br>1.26<br>\$53.25<br>4.9%         |
| Car & light truck sales (millions - calendar year including imports)***  Housing starts (millions)***  Oil price (dollars per barrel of West Texas Intermediate)**  Unemployment rate**  Inflation rate (consumer price index)* | 16.4<br>1.00<br>\$73.16<br>5.7%<br>1.2% | 17.4<br>1.13<br>\$45.00<br>5.0%<br>0.4% | 17.6<br>1.24<br>\$53.25<br>4.9%<br>1.9% | 17.8<br>1.15<br>\$46.42<br>5.2%<br>1.6% | 17.9<br>1.17<br>\$45.00<br>5.0%<br>0.8% | 17.6<br>1.20<br>\$47.00<br>5.0%<br>1.6% | 17.6<br>1.24<br>\$49.25<br>5.0%<br>1.9% | 17.6<br>1.25<br>\$51.75<br>4.9%<br>2.0% | 17.7<br>1.26<br>\$53.25<br>4.9%<br>2.0% |

Figure 2 - Forecast of GDP and related items

Figure 3 - Forecast of GDP and related items