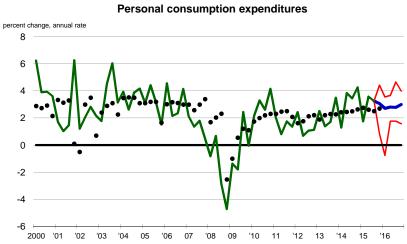

Table 1 - Median forecast of GDP and related items

|                                                                                                                                                                                                                                 | 2014                                    | 2015                                    | 2016                                    | Q315                                    | Q415                                    | Q116                                    | Q216                                    | Q316                                    | Q416                                    |
|---------------------------------------------------------------------------------------------------------------------------------------------------------------------------------------------------------------------------------|-----------------------------------------|-----------------------------------------|-----------------------------------------|-----------------------------------------|-----------------------------------------|-----------------------------------------|-----------------------------------------|-----------------------------------------|-----------------------------------------|
| GDP, current dollars*                                                                                                                                                                                                           | 3.9%                                    | 3.3%                                    | 4.3%                                    | 2.7%                                    | 3.5%                                    | 3.8%                                    | 4.5%                                    | 4.5%                                    | 4.4%                                    |
| GDP price index, chain-type*                                                                                                                                                                                                    | 1.3%                                    | 1.2%                                    | 1.8%                                    | 1.2%                                    | 1.5%                                    | 1.7%                                    | 1.8%                                    | 1.8%                                    | 1.9%                                    |
| Real GDP, chained dollars*                                                                                                                                                                                                      | 2.5%                                    | 2.2%                                    | 2.6%                                    | 1.5%                                    | 2.6%                                    | 2.5%                                    | 2.5%                                    | 2.7%                                    | 2.6%                                    |
| Personal consumption expenditures*                                                                                                                                                                                              | 3.2%                                    | 2.9%                                    | 2.7%                                    | 3.2%                                    | 3.1%                                    | 2.7%                                    | 2.8%                                    | 2.8%                                    | 3.0%                                    |
| Business fixed investment*                                                                                                                                                                                                      | 5.5%                                    | 3.0%                                    | 3.5%                                    | 2.1%                                    | 4.1%                                    | 3.6%                                    | 3.9%                                    | 3.5%                                    | 3.8%                                    |
| Residential investment*                                                                                                                                                                                                         | 5.1%                                    | 8.0%                                    | 7.7%                                    | 6.1%                                    | 6.3%                                    | 8.6%                                    | 8.2%                                    | 7.7%                                    | 7.8%                                    |
| Change in private inventories (billions of constant dollars)**                                                                                                                                                                  | \$78.2                                  | \$56.0                                  | \$58.1                                  | \$56.8                                  | \$56.0                                  | \$55.3                                  | \$57.8                                  | \$57.9                                  | \$58.1                                  |
| Net exports of goods and services (billions of constant dollars)**                                                                                                                                                              | -\$463.6                                | -\$550.0                                | -\$610.2                                | -\$536.2                                | -\$550.0                                | -\$569.8                                | -\$581.3                                | -\$598.2                                | -\$610.2                                |
| Government consumption expenditures and gross investment*                                                                                                                                                                       | 0.4%                                    | 1.3%                                    | 1.4%                                    | 1.7%                                    | 0.8%                                    | 1.4%                                    | 1.3%                                    | 1.1%                                    | 0.9%                                    |
|                                                                                                                                                                                                                                 |                                         |                                         |                                         |                                         |                                         |                                         |                                         |                                         |                                         |
| Industrial and desirable                                                                                                                                                                                                        | 4.40/                                   | 0.00/                                   | 0.00/                                   | 0.50/                                   | 0.00/                                   | 4.00/                                   | 0.00/                                   | 0.00/                                   | 4.00/                                   |
| Industrial production*                                                                                                                                                                                                          | 4.4%                                    | 0.0%                                    | 2.0%                                    | 2.5%                                    | 0.2%                                    | 1.8%                                    | 2.2%                                    | 2.3%                                    | 1.9%                                    |
| Industrial production*  Car & light truck sales (millions - calendar year including imports)***                                                                                                                                 | 4.4%<br>16.4                            | 0.0%<br>17.4                            | 2.0%<br>17.6                            | 2.5%<br>17.8                            | 0.2%<br>17.9                            | 1.8%<br>17.6                            | 2.2%<br>17.6                            | 2.3%<br>17.6                            | 1.9%<br>17.7                            |
|                                                                                                                                                                                                                                 |                                         |                                         |                                         |                                         |                                         |                                         |                                         |                                         |                                         |
| Car & light truck sales (millions - calendar year including imports)***                                                                                                                                                         | 16.4                                    | 17.4                                    | 17.6                                    | 17.8                                    | 17.9                                    | 17.6                                    | 17.6                                    | 17.6                                    | 17.7                                    |
| Car & light truck sales (millions - calendar year including imports)***  Housing starts (millions)***                                                                                                                           | 16.4<br>1.00                            | 17.4<br>1.13                            | 17.6<br>1.24                            | 17.8<br>1.15                            | 17.9<br>1.17                            | 17.6<br>1.20                            | 17.6<br>1.24                            | 17.6<br>1.25                            | 17.7<br>1.26                            |
| Car & light truck sales (millions - calendar year including imports)***  Housing starts (millions)***  Oil price (dollars per barrel of West Texas Intermediate)**                                                              | 16.4<br>1.00<br>\$73.16                 | 17.4<br>1.13<br>\$45.00                 | 17.6<br>1.24<br>\$53.25                 | 17.8<br>1.15<br>\$46.42                 | 17.9<br>1.17<br>\$45.00                 | 17.6<br>1.20<br>\$47.00                 | 17.6<br>1.24<br>\$49.25                 | 17.6<br>1.25<br>\$51.75                 | 17.7<br>1.26<br>\$53.25                 |
| Car & light truck sales (millions - calendar year including imports)***  Housing starts (millions)***  Oil price (dollars per barrel of West Texas Intermediate)**  Unemployment rate**                                         | 16.4<br>1.00<br>\$73.16<br>5.7%         | 17.4<br>1.13<br>\$45.00<br>5.0%         | 17.6<br>1.24<br>\$53.25<br>4.9%         | 17.8<br>1.15<br>\$46.42<br>5.2%         | 17.9<br>1.17<br>\$45.00<br>5.0%         | 17.6<br>1.20<br>\$47.00<br>5.0%         | 17.6<br>1.24<br>\$49.25<br>5.0%         | 17.6<br>1.25<br>\$51.75<br>4.9%         | 17.7<br>1.26<br>\$53.25<br>4.9%         |
| Car & light truck sales (millions - calendar year including imports)***  Housing starts (millions)***  Oil price (dollars per barrel of West Texas Intermediate)**  Unemployment rate**  Inflation rate (consumer price index)* | 16.4<br>1.00<br>\$73.16<br>5.7%<br>1.2% | 17.4<br>1.13<br>\$45.00<br>5.0%<br>0.4% | 17.6<br>1.24<br>\$53.25<br>4.9%<br>1.9% | 17.8<br>1.15<br>\$46.42<br>5.2%<br>1.6% | 17.9<br>1.17<br>\$45.00<br>5.0%<br>0.8% | 17.6<br>1.20<br>\$47.00<br>5.0%<br>1.6% | 17.6<br>1.24<br>\$49.25<br>5.0%<br>1.9% | 17.6<br>1.25<br>\$51.75<br>4.9%<br>2.0% | 17.7<br>1.26<br>\$53.25<br>4.9%<br>2.0% |

Figure 2 - Forecast of GDP and related items

Figure 3 - Forecast of GDP and related items

<sup>11</sup> Federal Reserve Bank of Chicago - Twenty-Ninth Annual Economic Outlook Symposium, December 4, 2015

**Table 6 - Personal consumption expenditures** 

| _          |       | over Q4 |       |       |        |        |       |       |      |
|------------|-------|---------|-------|-------|--------|--------|-------|-------|------|
| Individual | 2014  | 2015    | 2016  | Q315  | Q415   | Q116   | Q216  | Q316  | Q41  |
|            | 3.2%  |         |       | 3.2%  |        |        |       |       |      |
| 34         | 0.270 | 2.3%    | 4.3%  | 0.270 | 0.8%   | 5.0%   | 1.8%  | 2.8%  | 7.8  |
| 28         |       | 2.9%    | 3.7%  |       | 3.1%   | 3.4%   | 3.7%  | 3.8%  | 4.0  |
| 13         |       | 2.2%    | 3.7%  |       | 0.2%   | 1.3%   | 5.5%  | 2.5%  | 5.6  |
| 22         |       | 3.2%    | 3.6%  |       | 4.3%   | 3.9%   | 2.8%  | 4.7%  | 2.9  |
| 4          |       | 3.0%    | 3.6%  |       | 3.6%   | 3.4%   | 3.5%  | 3.8%  | 3.5  |
| 2          |       | 3.2%    | 3.5%  |       | 4.1%   | 3.5%   | 3.5%  | 3.5%  | 3.5  |
| 7          |       | 2.9%    | 3.4%  |       | 3.1%   | 3.2%   | 3.3%  | 3.4%  | 3.4  |
| 31         |       | 3.0%    | 3.2%  |       | 3.2%   | 3.2%   | 3.2%  | 3.2%  | 3.2  |
| 15         |       | 2.9%    | 3.2%  |       | 3.2%   | 3.1%   | 3.1%  | 3.2%  | 3.1  |
| 5          |       | 2.9%    | 3.1%  |       | 3.1%   | 3.0%   | 3.1%  | 3.2%  | 3.2  |
| 27         |       | 3.3%    | 3.1%  |       | 4.5%   | 3.3%   | 2.5%  | 2.7%  | 3.6  |
| 29         |       | 3.1%    | 3.0%  |       | 3.8%   | 2.9%   | 3.1%  | 3.1%  | 3.0  |
| 19         |       | 2.9%    | 3.0%  |       | 3.2%   | 2.9%   | 2.9%  | 3.0%  | 3.0  |
| 8          |       | 2.9%    | 2.9%  |       | 3.2%   | 2.7%   | 2.8%  | 3.0%  | 3.0  |
| 9          |       | 2.9%    | 2.9%  |       | 3.0%   | 2.7%   | 2.8%  | 3.0%  | 3.0  |
| 25         |       | 2.9%    | 2.9%  |       | 3.0%   | 2.8%   | 2.9%  | 2.9%  | 2.8  |
| 3          |       | 2.0%    | 2.8%  |       | -0.7%  |        |       |       |      |
| 10         |       | 3.0%    | 2.7%  |       | 3.3%   | 2.9%   | 2.9%  | 2.7%  | 2.5  |
| 12         |       | 2.8%    | 2.7%  |       | 2.8%   | 2.7%   | 2.6%  | 2.6%  | 2.6  |
| 24         |       | 3.1%    | 2.6%  |       | 3.8%   | 2.1%   | 2.1%  | 3.1%  | 3.2  |
| 30         |       | 2.8%    | 2.6%  |       | 2.7%   | 2.2%   | 2.6%  | 2.7%  | 2.8  |
| 26         |       | 3.0%    | 2.5%  |       | 3.3%   | 2.4%   | 2.7%  | 2.6%  | 2.5  |
| 14         |       | 2.5%    | 2.5%  |       | 1.6%   | 1.5%   | 2.9%  | 2.5%  | 3.2  |
| 11         |       | 2.8%    | 2.5%  |       | 2.8%   | 2.8%   | 2.6%  | 2.4%  | 2.3  |
| 23         |       | 2.4%    | 2.5%  |       | 1.2%   | 1.0%   | 3.7%  | 1.8%  | 3.6  |
| 33         |       | 2.7%    | 2.5%  |       | 2.1%   | -4.5%  | 6.7%  | 6.2%  | 2.0  |
| 21         |       | 3.0%    | 2.5%  |       | 3.4%   | 2.5%   | 2.6%  | 2.5%  | 2.3  |
| 32         |       | 2.6%    | 2.4%  |       | 2.0%   | 2.0%   | 2.3%  | 2.6%  | 2.8  |
| 20         |       | 2.8%    | 2.4%  |       | 2.5%   | 2.4%   | 2.6%  | 2.3%  | 2.3  |
| 18         |       | 2.9%    | 2.3%  |       | 3.0%   | 1.8%   | 2.1%  | 2.3%  | 3.0  |
| 16         |       | 2.4%    | 2.1%  |       | 1.1%   | 2.9%   | 2.1%  | 1.9%  | 1.6  |
| 6          |       | 2.4%    | 1.8%  |       | 1.1%   | 1.8%   | 1.8%  | 1.8%  | 1.8  |
| 1          |       | 3.3%    | 0.9%  |       | 4.7%   | -10.1% | 3.7%  | 7.3%  | 3.6  |
| 17         |       | 3.2%    | 0.7%  |       | 4.4%   | -0.8%  | 1.5%  | 0.6%  | 1.5  |
| 35         |       | 2.4%    | -0.3% |       | 0.9%   | 0.4%   | 0.0%  | -0.9% | -0.5 |
| MEDIAN     |       | 2.9%    | 2.7%  |       | 3.1%   | 2.7%   | 2.8%  | 2.8%  | 3.0  |
| MEAN       |       | 2.8%    | 2.7%  |       | 2.7%   | 2.7%   | 2.8%  | 2.6%  | 3.0  |
| STD DEV    |       | 0.3%    | 0.9%  |       | 1.2%   | 2.6%   | 1.1%  | 1.3%  | 1.3  |
| HIGH       |       | 3.3%    | 4.3%  |       | 4.7%   | 5.0%   | 6.7%  | 7.3%  | 7.8  |
| LOW        |       | 2.0%    | -0.3% |       | -0.7%  | -10.1% | 0.0%  | -0.9% | -0.5 |
|            |       | 2.070   | 0.070 |       | J., 70 | 101175 | 0.070 | 0.070 | 0.0  |