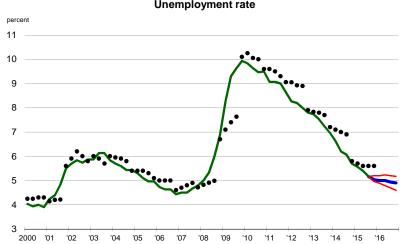

Table 1 - Median forecast of GDP and related items

|                                                                                                                                                                                                                                 | 2014                                    | 2015                                    | 2016                                    | Q315                                    | Q415                                    | Q116                                    | Q216                                    | Q316                                    | Q416                                    |
|---------------------------------------------------------------------------------------------------------------------------------------------------------------------------------------------------------------------------------|-----------------------------------------|-----------------------------------------|-----------------------------------------|-----------------------------------------|-----------------------------------------|-----------------------------------------|-----------------------------------------|-----------------------------------------|-----------------------------------------|
| GDP, current dollars*                                                                                                                                                                                                           | 3.9%                                    | 3.3%                                    | 4.3%                                    | 2.7%                                    | 3.5%                                    | 3.8%                                    | 4.5%                                    | 4.5%                                    | 4.4%                                    |
| GDP price index, chain-type*                                                                                                                                                                                                    | 1.3%                                    | 1.2%                                    | 1.8%                                    | 1.2%                                    | 1.5%                                    | 1.7%                                    | 1.8%                                    | 1.8%                                    | 1.9%                                    |
| Real GDP, chained dollars*                                                                                                                                                                                                      | 2.5%                                    | 2.2%                                    | 2.6%                                    | 1.5%                                    | 2.6%                                    | 2.5%                                    | 2.5%                                    | 2.7%                                    | 2.6%                                    |
| Personal consumption expenditures*                                                                                                                                                                                              | 3.2%                                    | 2.9%                                    | 2.7%                                    | 3.2%                                    | 3.1%                                    | 2.7%                                    | 2.8%                                    | 2.8%                                    | 3.0%                                    |
| Business fixed investment*                                                                                                                                                                                                      | 5.5%                                    | 3.0%                                    | 3.5%                                    | 2.1%                                    | 4.1%                                    | 3.6%                                    | 3.9%                                    | 3.5%                                    | 3.8%                                    |
| Residential investment*                                                                                                                                                                                                         | 5.1%                                    | 8.0%                                    | 7.7%                                    | 6.1%                                    | 6.3%                                    | 8.6%                                    | 8.2%                                    | 7.7%                                    | 7.8%                                    |
| Change in private inventories (billions of constant dollars)**                                                                                                                                                                  | \$78.2                                  | \$56.0                                  | \$58.1                                  | \$56.8                                  | \$56.0                                  | \$55.3                                  | \$57.8                                  | \$57.9                                  | \$58.1                                  |
| Net exports of goods and services (billions of constant dollars)**                                                                                                                                                              | -\$463.6                                | -\$550.0                                | -\$610.2                                | -\$536.2                                | -\$550.0                                | -\$569.8                                | -\$581.3                                | -\$598.2                                | -\$610.2                                |
| Government consumption expenditures and gross investment*                                                                                                                                                                       | 0.4%                                    | 1.3%                                    | 1.4%                                    | 1.7%                                    | 0.8%                                    | 1.4%                                    | 1.3%                                    | 1.1%                                    | 0.9%                                    |
|                                                                                                                                                                                                                                 |                                         |                                         |                                         |                                         |                                         |                                         |                                         |                                         |                                         |
| Industrial and desirable                                                                                                                                                                                                        | 4.40/                                   | 0.00/                                   | 0.00/                                   | 0.50/                                   | 0.00/                                   | 4.00/                                   | 0.00/                                   | 0.00/                                   | 4.00/                                   |
| Industrial production*                                                                                                                                                                                                          | 4.4%                                    | 0.0%                                    | 2.0%                                    | 2.5%                                    | 0.2%                                    | 1.8%                                    | 2.2%                                    | 2.3%                                    | 1.9%                                    |
| Industrial production*  Car & light truck sales (millions - calendar year including imports)***                                                                                                                                 | 4.4%<br>16.4                            | 0.0%<br>17.4                            | 2.0%<br>17.6                            | 2.5%<br>17.8                            | 0.2%<br>17.9                            | 1.8%<br>17.6                            | 2.2%<br>17.6                            | 2.3%<br>17.6                            | 1.9%<br>17.7                            |
|                                                                                                                                                                                                                                 |                                         |                                         |                                         |                                         |                                         |                                         |                                         |                                         |                                         |
| Car & light truck sales (millions - calendar year including imports)***                                                                                                                                                         | 16.4                                    | 17.4                                    | 17.6                                    | 17.8                                    | 17.9                                    | 17.6                                    | 17.6                                    | 17.6                                    | 17.7                                    |
| Car & light truck sales (millions - calendar year including imports)***  Housing starts (millions)***                                                                                                                           | 16.4<br>1.00                            | 17.4<br>1.13                            | 17.6<br>1.24                            | 17.8<br>1.15                            | 17.9<br>1.17                            | 17.6<br>1.20                            | 17.6<br>1.24                            | 17.6<br>1.25                            | 17.7<br>1.26                            |
| Car & light truck sales (millions - calendar year including imports)***  Housing starts (millions)***  Oil price (dollars per barrel of West Texas Intermediate)**                                                              | 16.4<br>1.00<br>\$73.16                 | 17.4<br>1.13<br>\$45.00                 | 17.6<br>1.24<br>\$53.25                 | 17.8<br>1.15<br>\$46.42                 | 17.9<br>1.17<br>\$45.00                 | 17.6<br>1.20<br>\$47.00                 | 17.6<br>1.24<br>\$49.25                 | 17.6<br>1.25<br>\$51.75                 | 17.7<br>1.26<br>\$53.25                 |
| Car & light truck sales (millions - calendar year including imports)***  Housing starts (millions)***  Oil price (dollars per barrel of West Texas Intermediate)**  Unemployment rate**                                         | 16.4<br>1.00<br>\$73.16<br>5.7%         | 17.4<br>1.13<br>\$45.00<br>5.0%         | 17.6<br>1.24<br>\$53.25<br>4.9%         | 17.8<br>1.15<br>\$46.42<br>5.2%         | 17.9<br>1.17<br>\$45.00<br>5.0%         | 17.6<br>1.20<br>\$47.00<br>5.0%         | 17.6<br>1.24<br>\$49.25<br>5.0%         | 17.6<br>1.25<br>\$51.75<br>4.9%         | 17.7<br>1.26<br>\$53.25<br>4.9%         |
| Car & light truck sales (millions - calendar year including imports)***  Housing starts (millions)***  Oil price (dollars per barrel of West Texas Intermediate)**  Unemployment rate**  Inflation rate (consumer price index)* | 16.4<br>1.00<br>\$73.16<br>5.7%<br>1.2% | 17.4<br>1.13<br>\$45.00<br>5.0%<br>0.4% | 17.6<br>1.24<br>\$53.25<br>4.9%<br>1.9% | 17.8<br>1.15<br>\$46.42<br>5.2%<br>1.6% | 17.9<br>1.17<br>\$45.00<br>5.0%<br>0.8% | 17.6<br>1.20<br>\$47.00<br>5.0%<br>1.6% | 17.6<br>1.24<br>\$49.25<br>5.0%<br>1.9% | 17.6<br>1.25<br>\$51.75<br>4.9%<br>2.0% | 17.7<br>1.26<br>\$53.25<br>4.9%<br>2.0% |

<sup>\*\*</sup>Annuals are Q4 value

<sup>\*\*\*</sup>Annuals are yearly average

Table 2 - Mean forecast of GDP and related items

|                                                                        | 2014     | 2015     | 2016     | Q315     | Q415     | Q116     | Q216     | Q316     | Q416     |
|------------------------------------------------------------------------|----------|----------|----------|----------|----------|----------|----------|----------|----------|
| GDP, current dollars*                                                  | 3.9%     | 3.3%     | 3.9%     | 2.7%     | 3.7%     | 2.9%     | 4.4%     | 4.2%     | 4.3%     |
| GDP price index, chain-type*                                           | 1.3%     | 1.2%     | 1.7%     | 1.2%     | 1.3%     | 1.5%     | 1.8%     | 1.7%     | 1.8%     |
| Real GDP, chained dollars*                                             | 2.5%     | 2.1%     | 2.4%     | 1.5%     | 2.3%     | 1.9%     | 2.6%     | 2.7%     | 2.5%     |
| Personal consumption expenditures*                                     | 3.2%     | 2.8%     | 2.7%     | 3.2%     | 2.7%     | 2.0%     | 2.9%     | 2.9%     | 3.0%     |
| Business fixed investment*                                             | 5.5%     | 2.7%     | 3.9%     | 2.1%     | 3.1%     | 3.6%     | 4.2%     | 3.8%     | 3.7%     |
| Residential investment*                                                | 5.1%     | 7.9%     | 7.5%     | 6.1%     | 6.1%     | 8.3%     | 7.4%     | 7.3%     | 7.2%     |
| Change in private inventories (billions of constant dollars)**         | \$78.2   | \$55.1   | \$57.1   | \$56.8   | \$55.1   | \$55.9   | \$55.9   | \$57.5   | \$57.1   |
| Net exports of goods and services (billions of constant dollars)**     | -\$463.6 | -\$549.7 | -\$605.0 | -\$536.2 | -\$549.7 | -\$569.6 | -\$582.5 | -\$593.2 | -\$605.0 |
| Government consumption expenditures and gross investment*              | 0.4%     | 1.3%     | 1.4%     | 1.7%     | 1.0%     | 1.5%     | 1.8%     | 1.6%     | 0.9%     |
| Industrial production*                                                 | 4.4%     | 0.0%     | 2.0%     | 2.5%     | 0.0%     | 1.8%     | 2.6%     | 2.1%     | 1.7%     |
| ar & light truck sales (millions - calendar year including imports)*** | 16.4     | 17.4     | 17.9     | 17.8     | 17.9     | 17.7     | 17.8     | 17.8     | 17.9     |
| Housing starts (millions)***                                           | 1.00     | 1.15     | 1.27     | 1.15     | 1.20     | 1.21     | 1.26     | 1.28     | 1.29     |
| Oil price (dollars per barrel of West Texas Intermediate)**            | \$73.16  | \$44.63  | \$55.09  | \$46.42  | \$44.63  | \$46.48  | \$49.75  | \$53.12  | \$55.09  |
| Unemployment rate**                                                    | 5.7%     | 5.1%     | 4.9%     | 5.2%     | 5.1%     | 5.0%     | 5.0%     | 5.0%     | 4.9%     |
| Inflation rate (consumer price index)*                                 | 1.2%     | 0.4%     | 1.8%     | 1.6%     | 0.9%     | 1.5%     | 1.9%     | 2.0%     | 1.9%     |
| Treasury constant maturity one-year rate**                             | 0.450/   | 0.440/   | 1.01%    | 0.35%    | 0.41%    | 0.54%    | 0.68%    | 0.83%    | 1.01%    |
| rreasury constant maturity one-year rate                               | 0.15%    | 0.41%    | 1.01%    | 0.0070   | 011170   | 0.0.70   | 0.0070   | 0.03%    | 1.01/0   |
| Treasury constant maturity ten-year rate**                             | 2.28%    | 2.21%    | 2.66%    | 2.22%    | 2.21%    | 2.35%    | 2.46%    | 2.56%    | 2.66%    |