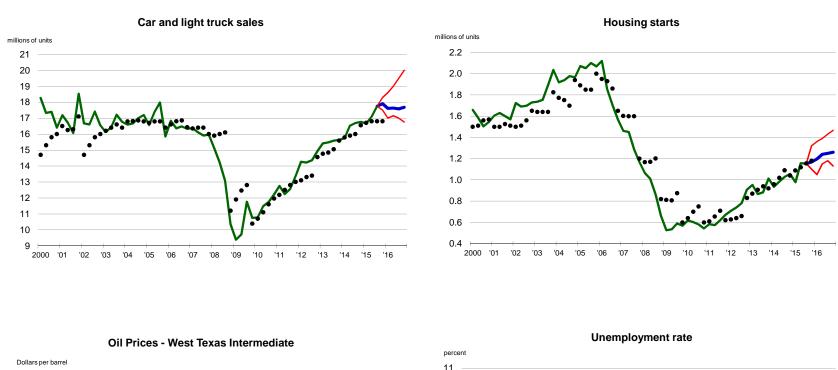

Table 1 - Median forecast of GDP and related items

|                                                                                                                                                                                                                                 | 2014                                    | 2015                                    | 2016                                    | Q315                                    | Q415                                    | Q116                                    | Q216                                    | Q316                                    | Q416                                    |
|---------------------------------------------------------------------------------------------------------------------------------------------------------------------------------------------------------------------------------|-----------------------------------------|-----------------------------------------|-----------------------------------------|-----------------------------------------|-----------------------------------------|-----------------------------------------|-----------------------------------------|-----------------------------------------|-----------------------------------------|
| GDP, current dollars*                                                                                                                                                                                                           | 3.9%                                    | 3.3%                                    | 4.3%                                    | 2.7%                                    | 3.5%                                    | 3.8%                                    | 4.5%                                    | 4.5%                                    | 4.4%                                    |
| GDP price index, chain-type*                                                                                                                                                                                                    | 1.3%                                    | 1.2%                                    | 1.8%                                    | 1.2%                                    | 1.5%                                    | 1.7%                                    | 1.8%                                    | 1.8%                                    | 1.9%                                    |
| Real GDP, chained dollars*                                                                                                                                                                                                      | 2.5%                                    | 2.2%                                    | 2.6%                                    | 1.5%                                    | 2.6%                                    | 2.5%                                    | 2.5%                                    | 2.7%                                    | 2.6%                                    |
| Personal consumption expenditures*                                                                                                                                                                                              | 3.2%                                    | 2.9%                                    | 2.7%                                    | 3.2%                                    | 3.1%                                    | 2.7%                                    | 2.8%                                    | 2.8%                                    | 3.0%                                    |
| Business fixed investment*                                                                                                                                                                                                      | 5.5%                                    | 3.0%                                    | 3.5%                                    | 2.1%                                    | 4.1%                                    | 3.6%                                    | 3.9%                                    | 3.5%                                    | 3.8%                                    |
| Residential investment*                                                                                                                                                                                                         | 5.1%                                    | 8.0%                                    | 7.7%                                    | 6.1%                                    | 6.3%                                    | 8.6%                                    | 8.2%                                    | 7.7%                                    | 7.8%                                    |
| Change in private inventories (billions of constant dollars)**                                                                                                                                                                  | \$78.2                                  | \$56.0                                  | \$58.1                                  | \$56.8                                  | \$56.0                                  | \$55.3                                  | \$57.8                                  | \$57.9                                  | \$58.1                                  |
| Net exports of goods and services (billions of constant dollars)**                                                                                                                                                              | -\$463.6                                | -\$550.0                                | -\$610.2                                | -\$536.2                                | -\$550.0                                | -\$569.8                                | -\$581.3                                | -\$598.2                                | -\$610.2                                |
| Government consumption expenditures and gross investment*                                                                                                                                                                       | 0.4%                                    | 1.3%                                    | 1.4%                                    | 1.7%                                    | 0.8%                                    | 1.4%                                    | 1.3%                                    | 1.1%                                    | 0.9%                                    |
|                                                                                                                                                                                                                                 |                                         |                                         |                                         |                                         |                                         |                                         |                                         |                                         |                                         |
| Industrial and desirable                                                                                                                                                                                                        | 4.40/                                   | 0.00/                                   | 0.00/                                   | 0.50/                                   | 0.00/                                   | 4.00/                                   | 0.00/                                   | 0.00/                                   | 4.00/                                   |
| Industrial production*                                                                                                                                                                                                          | 4.4%                                    | 0.0%                                    | 2.0%                                    | 2.5%                                    | 0.2%                                    | 1.8%                                    | 2.2%                                    | 2.3%                                    | 1.9%                                    |
| Industrial production*  Car & light truck sales (millions - calendar year including imports)***                                                                                                                                 | 4.4%<br>16.4                            | 0.0%<br>17.4                            | 2.0%<br>17.6                            | 2.5%<br>17.8                            | 0.2%<br>17.9                            | 1.8%<br>17.6                            | 2.2%<br>17.6                            | 2.3%<br>17.6                            | 1.9%<br>17.7                            |
|                                                                                                                                                                                                                                 |                                         |                                         |                                         |                                         |                                         |                                         |                                         |                                         |                                         |
| Car & light truck sales (millions - calendar year including imports)***                                                                                                                                                         | 16.4                                    | 17.4                                    | 17.6                                    | 17.8                                    | 17.9                                    | 17.6                                    | 17.6                                    | 17.6                                    | 17.7                                    |
| Car & light truck sales (millions - calendar year including imports)***  Housing starts (millions)***                                                                                                                           | 16.4<br>1.00                            | 17.4<br>1.13                            | 17.6<br>1.24                            | 17.8<br>1.15                            | 17.9<br>1.17                            | 17.6<br>1.20                            | 17.6<br>1.24                            | 17.6<br>1.25                            | 17.7<br>1.26                            |
| Car & light truck sales (millions - calendar year including imports)***  Housing starts (millions)***  Oil price (dollars per barrel of West Texas Intermediate)**                                                              | 16.4<br>1.00<br>\$73.16                 | 17.4<br>1.13<br>\$45.00                 | 17.6<br>1.24<br>\$53.25                 | 17.8<br>1.15<br>\$46.42                 | 17.9<br>1.17<br>\$45.00                 | 17.6<br>1.20<br>\$47.00                 | 17.6<br>1.24<br>\$49.25                 | 17.6<br>1.25<br>\$51.75                 | 17.7<br>1.26<br>\$53.25                 |
| Car & light truck sales (millions - calendar year including imports)***  Housing starts (millions)***  Oil price (dollars per barrel of West Texas Intermediate)**  Unemployment rate**                                         | 16.4<br>1.00<br>\$73.16<br>5.7%         | 17.4<br>1.13<br>\$45.00<br>5.0%         | 17.6<br>1.24<br>\$53.25<br>4.9%         | 17.8<br>1.15<br>\$46.42<br>5.2%         | 17.9<br>1.17<br>\$45.00<br>5.0%         | 17.6<br>1.20<br>\$47.00<br>5.0%         | 17.6<br>1.24<br>\$49.25<br>5.0%         | 17.6<br>1.25<br>\$51.75<br>4.9%         | 17.7<br>1.26<br>\$53.25<br>4.9%         |
| Car & light truck sales (millions - calendar year including imports)***  Housing starts (millions)***  Oil price (dollars per barrel of West Texas Intermediate)**  Unemployment rate**  Inflation rate (consumer price index)* | 16.4<br>1.00<br>\$73.16<br>5.7%<br>1.2% | 17.4<br>1.13<br>\$45.00<br>5.0%<br>0.4% | 17.6<br>1.24<br>\$53.25<br>4.9%<br>1.9% | 17.8<br>1.15<br>\$46.42<br>5.2%<br>1.6% | 17.9<br>1.17<br>\$45.00<br>5.0%<br>0.8% | 17.6<br>1.20<br>\$47.00<br>5.0%<br>1.6% | 17.6<br>1.24<br>\$49.25<br>5.0%<br>1.9% | 17.6<br>1.25<br>\$51.75<br>4.9%<br>2.0% | 17.7<br>1.26<br>\$53.25<br>4.9%<br>2.0% |

<sup>\*\*</sup>Annuals are Q4 value

<sup>\*\*\*</sup>Annuals are yearly average

Table 2 - Mean forecast of GDP and related items

|                                                                        | 2014     | 2015     | 2016     | Q315     | Q415     | Q116     | Q216     | Q316     | Q416     |
|------------------------------------------------------------------------|----------|----------|----------|----------|----------|----------|----------|----------|----------|
| GDP, current dollars*                                                  | 3.9%     | 3.3%     | 3.9%     | 2.7%     | 3.7%     | 2.9%     | 4.4%     | 4.2%     | 4.3%     |
| GDP price index, chain-type*                                           | 1.3%     | 1.2%     | 1.7%     | 1.2%     | 1.3%     | 1.5%     | 1.8%     | 1.7%     | 1.8%     |
| Real GDP, chained dollars*                                             | 2.5%     | 2.1%     | 2.4%     | 1.5%     | 2.3%     | 1.9%     | 2.6%     | 2.7%     | 2.5%     |
| Personal consumption expenditures*                                     | 3.2%     | 2.8%     | 2.7%     | 3.2%     | 2.7%     | 2.0%     | 2.9%     | 2.9%     | 3.0%     |
| Business fixed investment*                                             | 5.5%     | 2.7%     | 3.9%     | 2.1%     | 3.1%     | 3.6%     | 4.2%     | 3.8%     | 3.7%     |
| Residential investment*                                                | 5.1%     | 7.9%     | 7.5%     | 6.1%     | 6.1%     | 8.3%     | 7.4%     | 7.3%     | 7.2%     |
| Change in private inventories (billions of constant dollars)**         | \$78.2   | \$55.1   | \$57.1   | \$56.8   | \$55.1   | \$55.9   | \$55.9   | \$57.5   | \$57.1   |
| Net exports of goods and services (billions of constant dollars)**     | -\$463.6 | -\$549.7 | -\$605.0 | -\$536.2 | -\$549.7 | -\$569.6 | -\$582.5 | -\$593.2 | -\$605.0 |
| Government consumption expenditures and gross investment*              | 0.4%     | 1.3%     | 1.4%     | 1.7%     | 1.0%     | 1.5%     | 1.8%     | 1.6%     | 0.9%     |
| Industrial production*                                                 | 4.4%     | 0.0%     | 2.0%     | 2.5%     | 0.0%     | 1.8%     | 2.6%     | 2.1%     | 1.7%     |
| ar & light truck sales (millions - calendar year including imports)*** | 16.4     | 17.4     | 17.9     | 17.8     | 17.9     | 17.7     | 17.8     | 17.8     | 17.9     |
| Housing starts (millions)***                                           | 1.00     | 1.15     | 1.27     | 1.15     | 1.20     | 1.21     | 1.26     | 1.28     | 1.29     |
| Oil price (dollars per barrel of West Texas Intermediate)**            | \$73.16  | \$44.63  | \$55.09  | \$46.42  | \$44.63  | \$46.48  | \$49.75  | \$53.12  | \$55.09  |
| Unemployment rate**                                                    | 5.7%     | 5.1%     | 4.9%     | 5.2%     | 5.1%     | 5.0%     | 5.0%     | 5.0%     | 4.9%     |
| Inflation rate (consumer price index)*                                 | 1.2%     | 0.4%     | 1.8%     | 1.6%     | 0.9%     | 1.5%     | 1.9%     | 2.0%     | 1.9%     |
| Treasury constant maturity one-year rate**                             | 0.450/   | 0.440/   | 1.01%    | 0.35%    | 0.41%    | 0.54%    | 0.68%    | 0.83%    | 1.01%    |
| rreasury constant maturity one-year rate                               | 0.15%    | 0.41%    | 1.01%    | 0.0070   | 011170   | 0.0.70   | 0.0070   | 0.03%    | 1.01/0   |
| Treasury constant maturity ten-year rate**                             | 2.28%    | 2.21%    | 2.66%    | 2.22%    | 2.21%    | 2.35%    | 2.46%    | 2.56%    | 2.66%    |