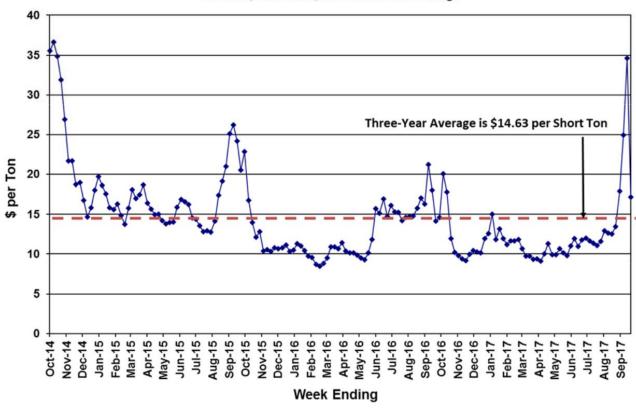

#### Grain Barge Freight Rates (through Oct 2017)

→ Peoria, St. Louis, and Quad Cities Avg.