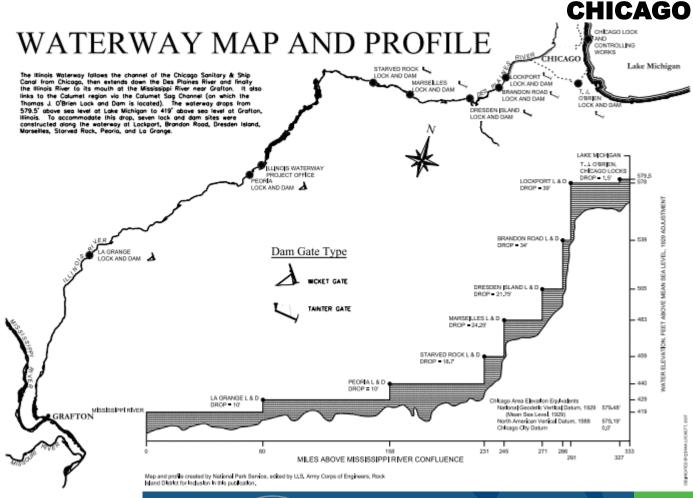

#### Illinois Waterway: Waterway to the World

### Lake Michigan to the Mississippi River:

- Illinois River
- Des Plaines River
- Chicago River
- Chicago Ship Canal
- Cal- Sag Channel

ST. LOUIS

#### **U.S. Army Corps of Engineers**

Upgrading each of the deficient locks and dams to a defined state of good repair will cost an expected \$600 million in total, notwithstanding costs to maintain levees and channels.