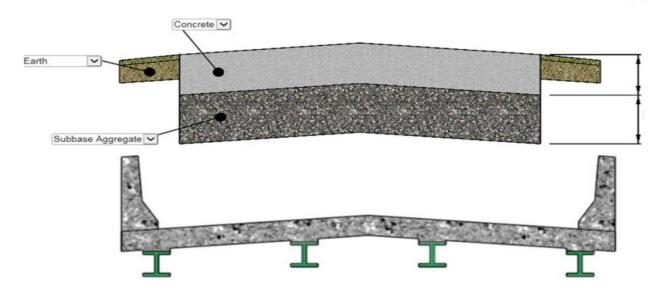

#### A Tool for State and County Engineers

**Calculate Life Cycle Costs** 

Input data using a Cross Section Builder for Roadways or Bridges

Use up to date cost data from current contractor bids from all over the State of Illinois

Assumed Prices & Contingency \$/sq yd of Concrete Pavement

68.26

\$/Ton of Aggregate

34.63