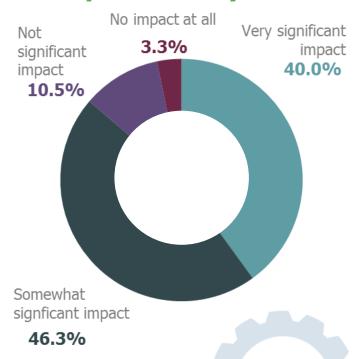

## Over 86% of producers believe Illinois' infrastructure has a significant impact on their profitability

How significant an impact do you believe Illinois' overall infrastructure (highways, railways, waterways) has on your operation's overall profitability?