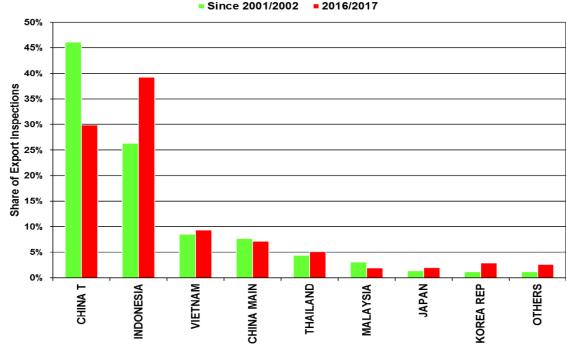

### **Container Markets for Agriculture Origins & Destination**

Share of Container Export Inspections of Grains and Soybeans by State Since 2001

Share of Illinois Container Soybeans Export Inspections by Destination Country

Note: Through May 31, 2017