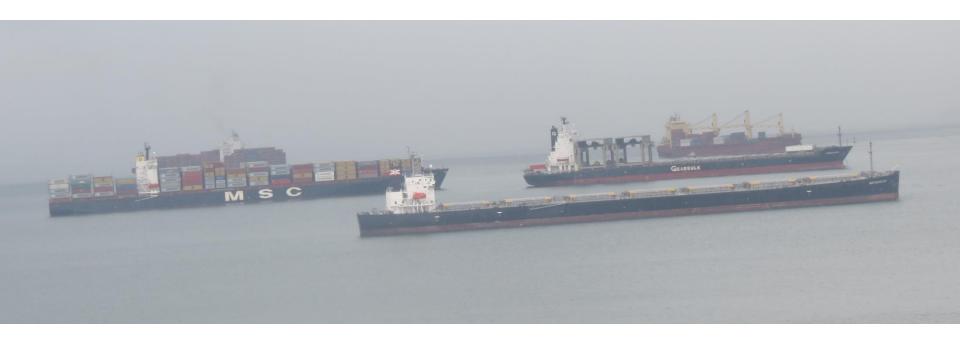

#### Illinois Waterway: Waterway to the World

### Lake Michigan to the Mississippi River:

- Illinois River
- Des Plaines River
- Chicago River
- Chicago Ship Canal
- Cal- Sag Channel

ST. LOUIS