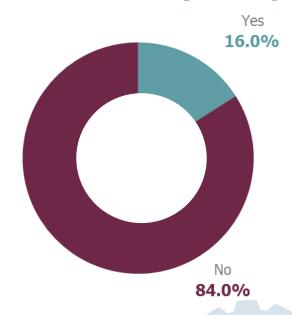

### Few producers have taken action to address transportation challenges they face

Have you approached any entity (government, local public planning authorities, trade associations, agriculture organizations, elevators etc.) to express your challenges?