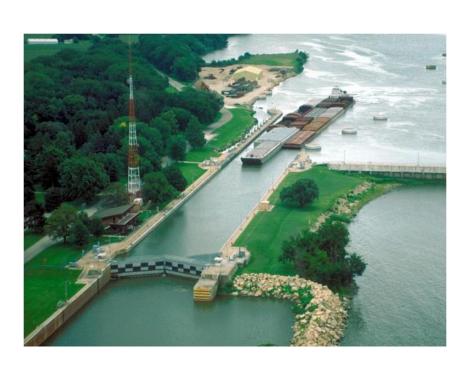

#### Illinois Waterway: Waterway to the World

### Lake Michigan to the Mississippi River:

- Illinois River
- Des Plaines River
- Chicago River
- Chicago Ship Canal
- Cal- Sag Channel

ST. LOUIS