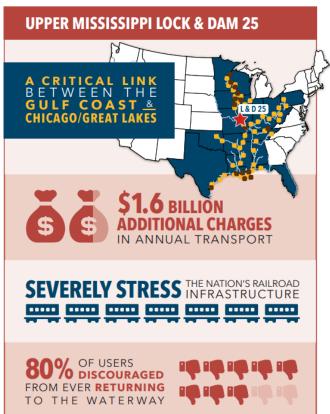

#### **U.S. Army Corps of Engineers**

Upgrading each of the deficient locks and dams to a defined state of good repair will cost an expected \$600 million in total, notwithstanding costs to maintain levees and channels.