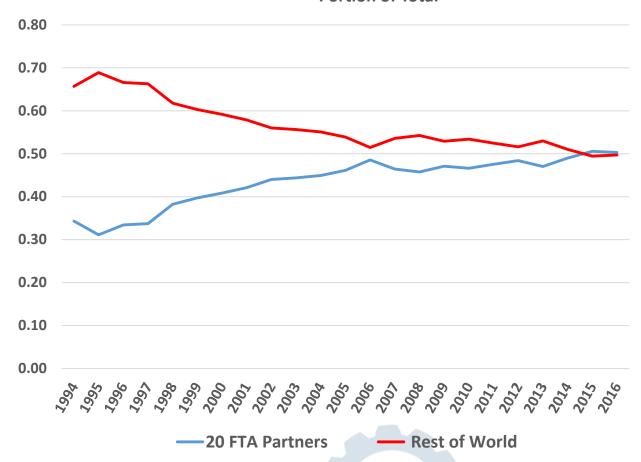

#### **Greater Concentration of Global Trade**

U.S. Ag Exports to FTA and Non-FTA Countries (Excluding China)

Portion of Total