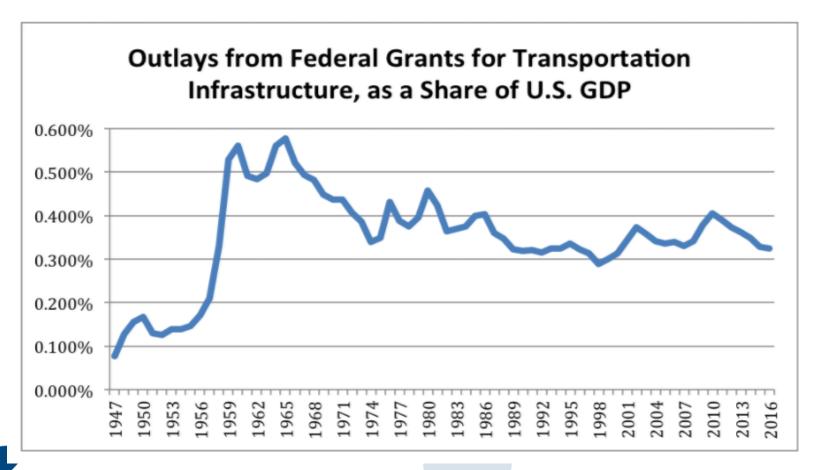

### Decline in Federal Transportation Spending as a Share of GDP

**Eno Transportation Institute** 