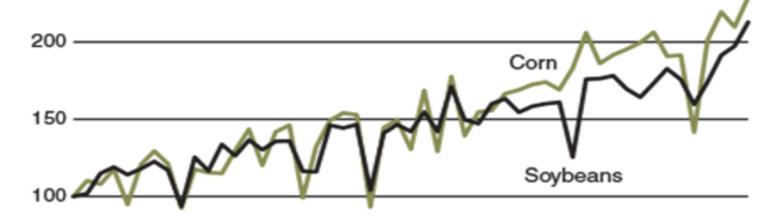

#### **Steadily Increasing Production Yields**

#### 1. Corn and soybean yield indexes for Seventh District states

Source: Author's calculations based on data from the U.S. Department of Agriculture, National Agricultural Statistics Service.

https://www.chicagofed.org/publications/agletter/2015-2019/november-2016