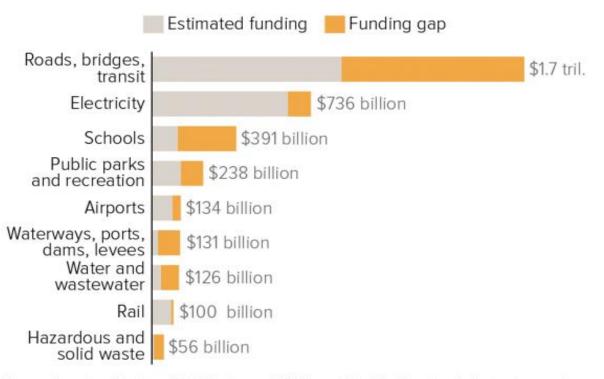

### Nationally Infrastructure Spending Is Not Keeping Pace with Population and Economic Growth

#### Public Infrastructure Has Been Neglected

Infrastructure needs, funded and unfunded, 2013-2020

Source: American Society of Civil Engineers 2013 Report Card for American Infrastructure and Failure to Act series, published 2011-2013