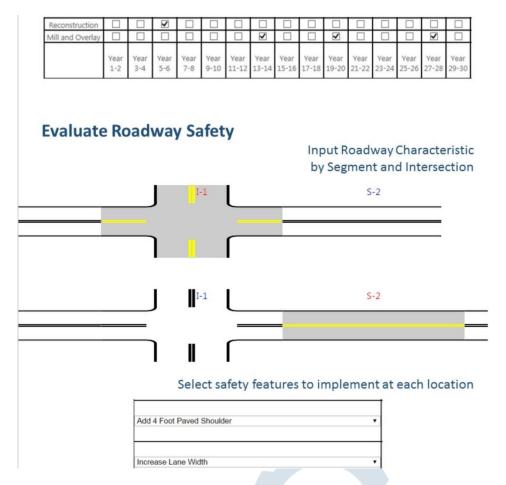

#### A Tool for State and County Engineers

**Calculate Life Cycle Costs** 

Input data using a Cross Section Builder for Roadways or Bridges

Use up to date cost data from current contractor bids from all over the State of Illinois

Assumed Prices & Contingency \$/sq yd of Concrete Pavement

68.26

\$/Ton of Aggregate

34.63