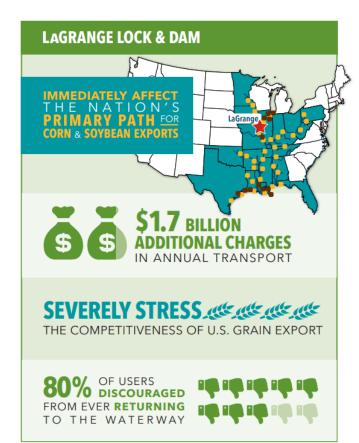

#### **U.S. Army Corps of Engineers**

Upgrading each of the deficient locks and dams to a defined state of good repair will cost an expected \$600 million in total, notwithstanding costs to maintain levees and channels.