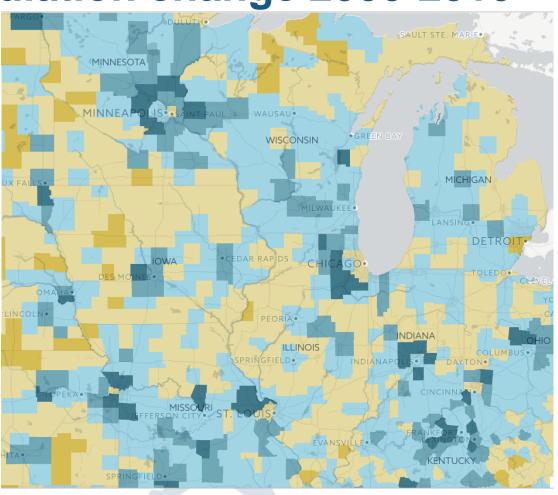

#### **County Population change 2000-2010**

#### Change in population since 2000

- Over 20% increase
- 10% to 20%
- 0% to 10%
- 0% to -10%
- -10% to -20%
- Over 20% decline