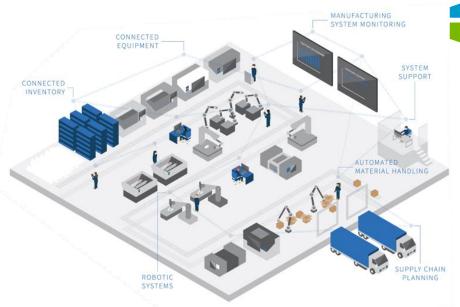

### **Manufacturing Meets Tech**

CHICAGO AS AN ADVANCED MANUFACTURING HUB

MHUB unec