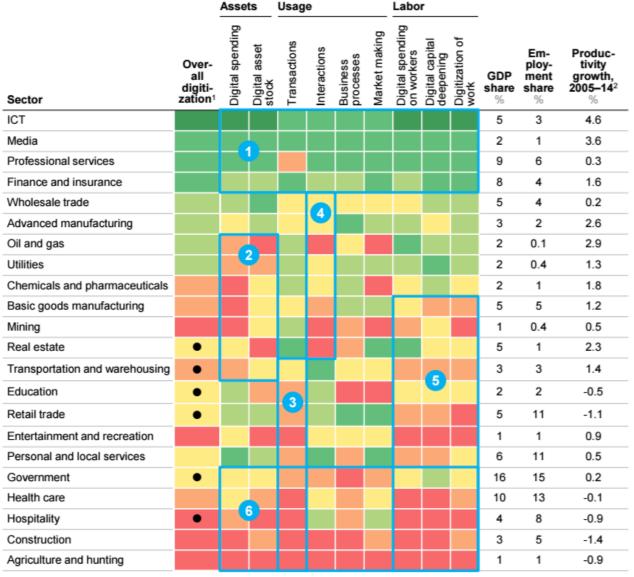

### **Digitization: Where's It Headed?**

- Capital-intensive sectors with the potential to further digitize their physical assets
- Service sectors with long tail of small firms having room to digitize customer transactions
- B2B sectors with the potential to digitally engage and interact with their customers
- Labor-intensive sectors with potential to provide digital tools to their workforce
- Quasi-public and/or highly localized sectors that lag across most dimensions

Digital leaders within relatively undigitized sectors