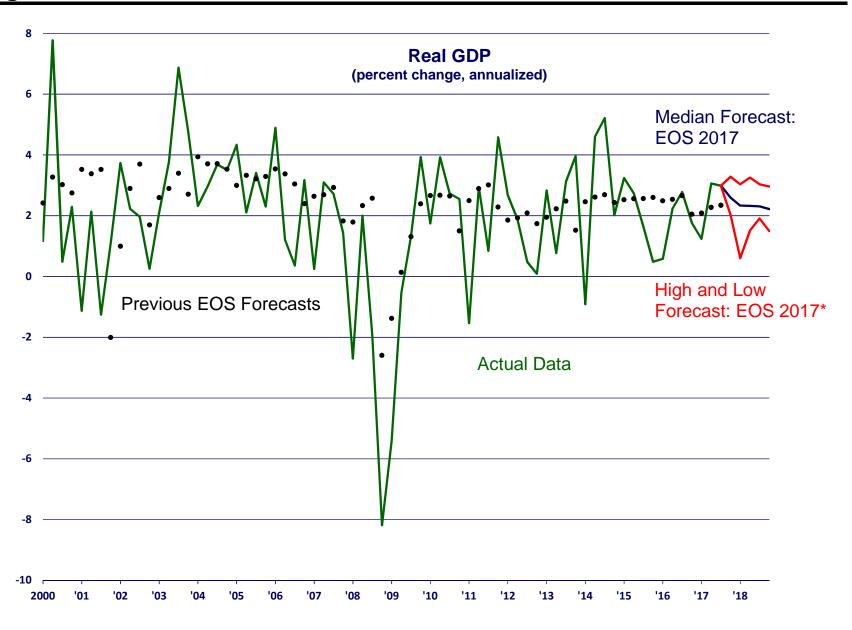

Table 1 - Median Forecast of GDP and Related Items

|                                                                                                                                                                                                                                 | 2016                                    | 2017                                    | 2018                                    | Q317                                    | Q417                                    | Q118                                    | Q218                                    | Q318                                    | Q418                                    |
|---------------------------------------------------------------------------------------------------------------------------------------------------------------------------------------------------------------------------------|-----------------------------------------|-----------------------------------------|-----------------------------------------|-----------------------------------------|-----------------------------------------|-----------------------------------------|-----------------------------------------|-----------------------------------------|-----------------------------------------|
| GDP, current dollars*                                                                                                                                                                                                           | 3.4%                                    | 4.1%                                    | 4.1%                                    | 5.2%                                    | 3.9%                                    | 4.0%                                    | 4.1%                                    | 4.2%                                    | 4.0%                                    |
| GDP price index, chain-type*                                                                                                                                                                                                    | 1.5%                                    | 1.7%                                    | 1.8%                                    | 2.2%                                    | 1.6%                                    | 1.7%                                    | 1.7%                                    | 1.9%                                    | 1.9%                                    |
| Real GDP, chained dollars*                                                                                                                                                                                                      | 1.8%                                    | 2.5%                                    | 2.3%                                    | 3.0%                                    | 2.6%                                    | 2.3%                                    | 2.3%                                    | 2.3%                                    | 2.2%                                    |
| Personal consumption expenditures*                                                                                                                                                                                              | 2.8%                                    | 2.6%                                    | 2.3%                                    | 2.4%                                    | 2.8%                                    | 2.5%                                    | 2.4%                                    | 2.4%                                    | 2.3%                                    |
| Business fixed investment*                                                                                                                                                                                                      | 0.7%                                    | 5.4%                                    | 3.5%                                    | 3.9%                                    | 3.9%                                    | 3.9%                                    | 4.0%                                    | 3.9%                                    | 3.4%                                    |
| Residential investment*                                                                                                                                                                                                         | 2.5%                                    | -0.2%                                   | 3.3%                                    | -6.0%                                   | 2.5%                                    | 4.1%                                    | 3.9%                                    | 3.9%                                    | 3.4%                                    |
| Change in private inventories (billions of constant dollars)**                                                                                                                                                                  | \$63.1                                  | \$37.9                                  | \$41.8                                  | \$35.8                                  | \$37.9                                  | \$38.4                                  | \$42.0                                  | \$39.9                                  | \$41.8                                  |
| Net exports of goods and services (billions of constant dollars)**                                                                                                                                                              | -\$631.1                                | -\$602.7                                | -\$627.9                                | -\$595.5                                | -\$602.7                                | -\$612.3                                | -\$618.1                                | -\$625.0                                | -\$627.9                                |
| Government consumption expenditures and gross investment*                                                                                                                                                                       | 0.4%                                    | -0.1%                                   | 0.6%                                    | -0.1%                                   | 0.5%                                    | 0.6%                                    | 0.7%                                    | 0.7%                                    | 0.8%                                    |
|                                                                                                                                                                                                                                 |                                         |                                         |                                         |                                         |                                         |                                         |                                         |                                         |                                         |
| Industrial production*                                                                                                                                                                                                          | -0.1%                                   | 1 9%                                    | 1 9%                                    | -0.3%                                   | 0.9%                                    | 1 9%                                    | 1 9%                                    | 1 9%                                    | 1 7%                                    |
| Industrial production*  Car & light truck sales (millions - calendar year including imports)***                                                                                                                                 | -0.1%                                   | 1.9%                                    | 1.9%                                    | -0.3%                                   | 0.9%                                    | 1.9%                                    | 1.9%                                    | 1.9%                                    | 1.7%                                    |
| Car & light truck sales (millions - calendar year including imports)***                                                                                                                                                         | 17.5                                    | 17.1                                    | 17.0                                    | 17.1                                    | 17.2                                    | 17.0                                    | 16.9                                    | 16.9                                    | 16.9                                    |
| Car & light truck sales (millions - calendar year including imports)***  Housing starts (millions)***                                                                                                                           | 17.5<br>1.18                            | 17.1<br>1.19                            | 17.0<br>1.26                            | 17.1<br>1.16                            | 17.2<br>1.19                            | 17.0<br>1.21                            | 16.9<br>1.24                            | 16.9<br>1.23                            | 16.9<br>1.25                            |
| Car & light truck sales (millions - calendar year including imports)***                                                                                                                                                         | 17.5                                    | 17.1                                    | 17.0                                    | 17.1                                    | 17.2                                    | 17.0                                    | 16.9                                    | 16.9                                    | 16.9                                    |
| Car & light truck sales (millions - calendar year including imports)***  Housing starts (millions)***                                                                                                                           | 17.5<br>1.18                            | 17.1<br>1.19                            | 17.0<br>1.26                            | 17.1<br>1.16                            | 17.2<br>1.19                            | 17.0<br>1.21                            | 16.9<br>1.24                            | 16.9<br>1.23                            | 16.9<br>1.25                            |
| Car & light truck sales (millions - calendar year including imports)***  Housing starts (millions)***  Oil price (dollars per barrel of West Texas Intermediate)**                                                              | 17.5<br>1.18<br>\$49.20                 | 17.1<br>1.19<br>\$52.31                 | 17.0<br>1.26<br>\$53.18                 | 17.1<br>1.16<br>\$48.16                 | 17.2<br>1.19<br>\$52.31                 | 17.0<br>1.21<br>\$52.90                 | 16.9<br>1.24<br>\$52.23                 | 16.9<br>1.23<br>\$52.00                 | 16.9<br>1.25<br>\$53.18                 |
| Car & light truck sales (millions - calendar year including imports)***  Housing starts (millions)***  Oil price (dollars per barrel of West Texas Intermediate)**  Unemployment rate**                                         | 17.5<br>1.18<br>\$49.20<br>4.7%         | 17.1<br>1.19<br>\$52.31<br>4.2%         | 17.0<br>1.26<br>\$53.18<br>4.1%         | 17.1<br>1.16<br>\$48.16<br>4.3%         | 17.2<br>1.19<br>\$52.31<br>4.2%         | 17.0<br>1.21<br>\$52.90<br>4.1%         | 16.9<br>1.24<br>\$52.23<br>4.1%         | 16.9<br>1.23<br>\$52.00<br>4.1%         | 16.9<br>1.25<br>\$53.18<br>4.1%         |
| Car & light truck sales (millions - calendar year including imports)***  Housing starts (millions)***  Oil price (dollars per barrel of West Texas Intermediate)**  Unemployment rate**  Inflation rate (consumer price index)* | 17.5<br>1.18<br>\$49.20<br>4.7%<br>1.8% | 17.1<br>1.19<br>\$52.31<br>4.2%<br>1.8% | 17.0<br>1.26<br>\$53.18<br>4.1%<br>2.0% | 17.1<br>1.16<br>\$48.16<br>4.3%<br>2.0% | 17.2<br>1.19<br>\$52.31<br>4.2%<br>2.2% | 17.0<br>1.21<br>\$52.90<br>4.1%<br>2.1% | 16.9<br>1.24<br>\$52.23<br>4.1%<br>2.1% | 16.9<br>1.23<br>\$52.00<br>4.1%<br>2.0% | 16.9<br>1.25<br>\$53.18<br>4.1%<br>2.1% |