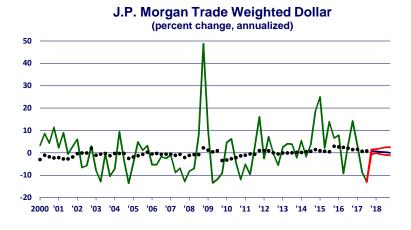

#### **Forecast Winners**

| Overall                                                  | Richard Yamarone - Bloomberg, LP                 |                                                |
|----------------------------------------------------------|--------------------------------------------------|------------------------------------------------|
| GDP, current dollars                                     | Hui Jiang - Kohler                               |                                                |
| GDP price index, chain-type                              | Hui Jiang - Kohler                               |                                                |
| Real GDP, chained dollars                                | Tom Guthrie - FM Fincorp                         |                                                |
| Personal consumption expenditures                        | Hui Jiang - Kohler                               |                                                |
| Business fixed investment                                | Kenny Vieth - ACT Research                       |                                                |
| Residential investment                                   | Robert J.Kolbe - RJK Enterprises, Inc.           |                                                |
| Change in private inventories                            | John Baker Welch - William Blair                 |                                                |
| Net exports                                              | John Silvia - Wells Fargo                        |                                                |
| Government consumption expenditures and gross investment | Robert Dicianni - ArcelorMittal USA LLC          |                                                |
| Industrial production                                    | Bryan Bezold - Ford Motor Company                |                                                |
| Car & light truck sales                                  | Amy Ebben - ArcelorMittal                        | Evert Van Der Heide - Calvin College           |
| Housing starts                                           | Todd Tomalak - John Burns Real Estate Consulting |                                                |
| Oil Price                                                | Jeff Tennant - OSG USA, INC.                     |                                                |
| Unemployment rate                                        | David Lauer - US Bureau of Labor Statistics      |                                                |
| Inflation rate (CPI)                                     | Kenny Vieth - ACT Research                       | Evert Van Der Heide - Calvin College           |
| Treasury constant maturity one-year rate                 | Jan Pflugfelder - KOMET                          | Romina Soria - Wisconsin Department of Revenue |
| Treasury constant maturity ten-year rate                 | Jan Pflugfelder - KOMET                          |                                                |
| J.P. Morgan broad nominal effective exchange rate        | Kenny Vieth - ACT Research                       |                                                |

Table 1 - Median Forecast of GDP and Related Items

|                                                                                                                                                                                                                                 | 2016                                    | 2017                                    | 2018                                    | Q317                                    | Q417                                    | Q118                                    | Q218                                    | Q318                                    | Q418                                    |
|---------------------------------------------------------------------------------------------------------------------------------------------------------------------------------------------------------------------------------|-----------------------------------------|-----------------------------------------|-----------------------------------------|-----------------------------------------|-----------------------------------------|-----------------------------------------|-----------------------------------------|-----------------------------------------|-----------------------------------------|
| GDP, current dollars*                                                                                                                                                                                                           | 3.4%                                    | 4.1%                                    | 4.1%                                    | 5.2%                                    | 3.9%                                    | 4.0%                                    | 4.1%                                    | 4.2%                                    | 4.0%                                    |
| GDP price index, chain-type*                                                                                                                                                                                                    | 1.5%                                    | 1.7%                                    | 1.8%                                    | 2.2%                                    | 1.6%                                    | 1.7%                                    | 1.7%                                    | 1.9%                                    | 1.9%                                    |
| Real GDP, chained dollars*                                                                                                                                                                                                      | 1.8%                                    | 2.5%                                    | 2.3%                                    | 3.0%                                    | 2.6%                                    | 2.3%                                    | 2.3%                                    | 2.3%                                    | 2.2%                                    |
| Personal consumption expenditures*                                                                                                                                                                                              | 2.8%                                    | 2.6%                                    | 2.3%                                    | 2.4%                                    | 2.8%                                    | 2.5%                                    | 2.4%                                    | 2.4%                                    | 2.3%                                    |
| Business fixed investment*                                                                                                                                                                                                      | 0.7%                                    | 5.4%                                    | 3.5%                                    | 3.9%                                    | 3.9%                                    | 3.9%                                    | 4.0%                                    | 3.9%                                    | 3.4%                                    |
| Residential investment*                                                                                                                                                                                                         | 2.5%                                    | -0.2%                                   | 3.3%                                    | -6.0%                                   | 2.5%                                    | 4.1%                                    | 3.9%                                    | 3.9%                                    | 3.4%                                    |
| Change in private inventories (billions of constant dollars)**                                                                                                                                                                  | \$63.1                                  | \$37.9                                  | \$41.8                                  | \$35.8                                  | \$37.9                                  | \$38.4                                  | \$42.0                                  | \$39.9                                  | \$41.8                                  |
| Net exports of goods and services (billions of constant dollars)**                                                                                                                                                              | -\$631.1                                | -\$602.7                                | -\$627.9                                | -\$595.5                                | -\$602.7                                | -\$612.3                                | -\$618.1                                | -\$625.0                                | -\$627.9                                |
| Government consumption expenditures and gross investment*                                                                                                                                                                       | 0.4%                                    | -0.1%                                   | 0.6%                                    | -0.1%                                   | 0.5%                                    | 0.6%                                    | 0.7%                                    | 0.7%                                    | 0.8%                                    |
|                                                                                                                                                                                                                                 |                                         |                                         |                                         |                                         |                                         |                                         |                                         |                                         |                                         |
| Industrial production*                                                                                                                                                                                                          | -0.1%                                   | 1 9%                                    | 1 9%                                    | -0.3%                                   | 0.9%                                    | 1 9%                                    | 1 9%                                    | 1 9%                                    | 1 7%                                    |
| Industrial production*  Car & light truck sales (millions - calendar year including imports)***                                                                                                                                 | -0.1%                                   | 1.9%                                    | 1.9%                                    | -0.3%                                   | 0.9%                                    | 1.9%                                    | 1.9%                                    | 1.9%                                    | 1.7%                                    |
| Car & light truck sales (millions - calendar year including imports)***                                                                                                                                                         | 17.5                                    | 17.1                                    | 17.0                                    | 17.1                                    | 17.2                                    | 17.0                                    | 16.9                                    | 16.9                                    | 16.9                                    |
| Car & light truck sales (millions - calendar year including imports)***  Housing starts (millions)***                                                                                                                           | 17.5<br>1.18                            | 17.1<br>1.19                            | 17.0<br>1.26                            | 17.1<br>1.16                            | 17.2<br>1.19                            | 17.0<br>1.21                            | 16.9<br>1.24                            | 16.9<br>1.23                            | 16.9<br>1.25                            |
| Car & light truck sales (millions - calendar year including imports)***                                                                                                                                                         | 17.5                                    | 17.1                                    | 17.0                                    | 17.1                                    | 17.2                                    | 17.0                                    | 16.9                                    | 16.9                                    | 16.9                                    |
| Car & light truck sales (millions - calendar year including imports)***  Housing starts (millions)***                                                                                                                           | 17.5<br>1.18                            | 17.1<br>1.19                            | 17.0<br>1.26                            | 17.1<br>1.16                            | 17.2<br>1.19                            | 17.0<br>1.21                            | 16.9<br>1.24                            | 16.9<br>1.23                            | 16.9<br>1.25                            |
| Car & light truck sales (millions - calendar year including imports)***  Housing starts (millions)***  Oil price (dollars per barrel of West Texas Intermediate)**                                                              | 17.5<br>1.18<br>\$49.20                 | 17.1<br>1.19<br>\$52.31                 | 17.0<br>1.26<br>\$53.18                 | 17.1<br>1.16<br>\$48.16                 | 17.2<br>1.19<br>\$52.31                 | 17.0<br>1.21<br>\$52.90                 | 16.9<br>1.24<br>\$52.23                 | 16.9<br>1.23<br>\$52.00                 | 16.9<br>1.25<br>\$53.18                 |
| Car & light truck sales (millions - calendar year including imports)***  Housing starts (millions)***  Oil price (dollars per barrel of West Texas Intermediate)**  Unemployment rate**                                         | 17.5<br>1.18<br>\$49.20<br>4.7%         | 17.1<br>1.19<br>\$52.31<br>4.2%         | 17.0<br>1.26<br>\$53.18<br>4.1%         | 17.1<br>1.16<br>\$48.16<br>4.3%         | 17.2<br>1.19<br>\$52.31<br>4.2%         | 17.0<br>1.21<br>\$52.90<br>4.1%         | 16.9<br>1.24<br>\$52.23<br>4.1%         | 16.9<br>1.23<br>\$52.00<br>4.1%         | 16.9<br>1.25<br>\$53.18<br>4.1%         |
| Car & light truck sales (millions - calendar year including imports)***  Housing starts (millions)***  Oil price (dollars per barrel of West Texas Intermediate)**  Unemployment rate**  Inflation rate (consumer price index)* | 17.5<br>1.18<br>\$49.20<br>4.7%<br>1.8% | 17.1<br>1.19<br>\$52.31<br>4.2%<br>1.8% | 17.0<br>1.26<br>\$53.18<br>4.1%<br>2.0% | 17.1<br>1.16<br>\$48.16<br>4.3%<br>2.0% | 17.2<br>1.19<br>\$52.31<br>4.2%<br>2.2% | 17.0<br>1.21<br>\$52.90<br>4.1%<br>2.1% | 16.9<br>1.24<br>\$52.23<br>4.1%<br>2.1% | 16.9<br>1.23<br>\$52.00<br>4.1%<br>2.0% | 16.9<br>1.25<br>\$53.18<br>4.1%<br>2.1% |