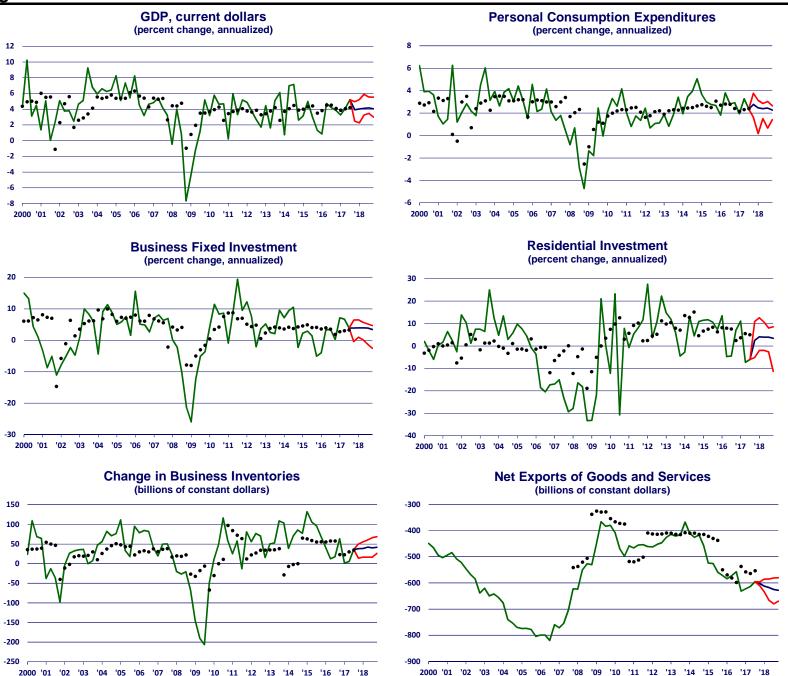

Table 1 - Median Forecast of GDP and Related Items

|                                                                                                                                                                                                                                 | 2016                                    | 2017                                    | 2018                                    | Q317                                    | Q417                                    | Q118                                    | Q218                                    | Q318                                    | Q418                                    |
|---------------------------------------------------------------------------------------------------------------------------------------------------------------------------------------------------------------------------------|-----------------------------------------|-----------------------------------------|-----------------------------------------|-----------------------------------------|-----------------------------------------|-----------------------------------------|-----------------------------------------|-----------------------------------------|-----------------------------------------|
| GDP, current dollars*                                                                                                                                                                                                           | 3.4%                                    | 4.1%                                    | 4.1%                                    | 5.2%                                    | 3.9%                                    | 4.0%                                    | 4.1%                                    | 4.2%                                    | 4.0%                                    |
| GDP price index, chain-type*                                                                                                                                                                                                    | 1.5%                                    | 1.7%                                    | 1.8%                                    | 2.2%                                    | 1.6%                                    | 1.7%                                    | 1.7%                                    | 1.9%                                    | 1.9%                                    |
| Real GDP, chained dollars*                                                                                                                                                                                                      | 1.8%                                    | 2.5%                                    | 2.3%                                    | 3.0%                                    | 2.6%                                    | 2.3%                                    | 2.3%                                    | 2.3%                                    | 2.2%                                    |
| Personal consumption expenditures*                                                                                                                                                                                              | 2.8%                                    | 2.6%                                    | 2.3%                                    | 2.4%                                    | 2.8%                                    | 2.5%                                    | 2.4%                                    | 2.4%                                    | 2.3%                                    |
| Business fixed investment*                                                                                                                                                                                                      | 0.7%                                    | 5.4%                                    | 3.5%                                    | 3.9%                                    | 3.9%                                    | 3.9%                                    | 4.0%                                    | 3.9%                                    | 3.4%                                    |
| Residential investment*                                                                                                                                                                                                         | 2.5%                                    | -0.2%                                   | 3.3%                                    | -6.0%                                   | 2.5%                                    | 4.1%                                    | 3.9%                                    | 3.9%                                    | 3.4%                                    |
| Change in private inventories (billions of constant dollars)**                                                                                                                                                                  | \$63.1                                  | \$37.9                                  | \$41.8                                  | \$35.8                                  | \$37.9                                  | \$38.4                                  | \$42.0                                  | \$39.9                                  | \$41.8                                  |
| Net exports of goods and services (billions of constant dollars)**                                                                                                                                                              | -\$631.1                                | -\$602.7                                | -\$627.9                                | -\$595.5                                | -\$602.7                                | -\$612.3                                | -\$618.1                                | -\$625.0                                | -\$627.9                                |
| Government consumption expenditures and gross investment*                                                                                                                                                                       | 0.4%                                    | -0.1%                                   | 0.6%                                    | -0.1%                                   | 0.5%                                    | 0.6%                                    | 0.7%                                    | 0.7%                                    | 0.8%                                    |
|                                                                                                                                                                                                                                 |                                         |                                         |                                         |                                         |                                         |                                         |                                         |                                         |                                         |
| Industrial production*                                                                                                                                                                                                          | -0.1%                                   | 1 9%                                    | 1 9%                                    | -0.3%                                   | 0.9%                                    | 1 9%                                    | 1 9%                                    | 1 9%                                    | 1 7%                                    |
| Industrial production*  Car & light truck sales (millions - calendar year including imports)***                                                                                                                                 | -0.1%                                   | 1.9%                                    | 1.9%                                    | -0.3%                                   | 0.9%                                    | 1.9%                                    | 1.9%                                    | 1.9%                                    | 1.7%                                    |
| Car & light truck sales (millions - calendar year including imports)***                                                                                                                                                         | 17.5                                    | 17.1                                    | 17.0                                    | 17.1                                    | 17.2                                    | 17.0                                    | 16.9                                    | 16.9                                    | 16.9                                    |
| Car & light truck sales (millions - calendar year including imports)***  Housing starts (millions)***                                                                                                                           | 17.5<br>1.18                            | 17.1<br>1.19                            | 17.0<br>1.26                            | 17.1<br>1.16                            | 17.2<br>1.19                            | 17.0<br>1.21                            | 16.9<br>1.24                            | 16.9<br>1.23                            | 16.9<br>1.25                            |
| Car & light truck sales (millions - calendar year including imports)***                                                                                                                                                         | 17.5                                    | 17.1                                    | 17.0                                    | 17.1                                    | 17.2                                    | 17.0                                    | 16.9                                    | 16.9                                    | 16.9                                    |
| Car & light truck sales (millions - calendar year including imports)***  Housing starts (millions)***                                                                                                                           | 17.5<br>1.18                            | 17.1<br>1.19                            | 17.0<br>1.26                            | 17.1<br>1.16                            | 17.2<br>1.19                            | 17.0<br>1.21                            | 16.9<br>1.24                            | 16.9<br>1.23                            | 16.9<br>1.25                            |
| Car & light truck sales (millions - calendar year including imports)***  Housing starts (millions)***  Oil price (dollars per barrel of West Texas Intermediate)**                                                              | 17.5<br>1.18<br>\$49.20                 | 17.1<br>1.19<br>\$52.31                 | 17.0<br>1.26<br>\$53.18                 | 17.1<br>1.16<br>\$48.16                 | 17.2<br>1.19<br>\$52.31                 | 17.0<br>1.21<br>\$52.90                 | 16.9<br>1.24<br>\$52.23                 | 16.9<br>1.23<br>\$52.00                 | 16.9<br>1.25<br>\$53.18                 |
| Car & light truck sales (millions - calendar year including imports)***  Housing starts (millions)***  Oil price (dollars per barrel of West Texas Intermediate)**  Unemployment rate**                                         | 17.5<br>1.18<br>\$49.20<br>4.7%         | 17.1<br>1.19<br>\$52.31<br>4.2%         | 17.0<br>1.26<br>\$53.18<br>4.1%         | 17.1<br>1.16<br>\$48.16<br>4.3%         | 17.2<br>1.19<br>\$52.31<br>4.2%         | 17.0<br>1.21<br>\$52.90<br>4.1%         | 16.9<br>1.24<br>\$52.23<br>4.1%         | 16.9<br>1.23<br>\$52.00<br>4.1%         | 16.9<br>1.25<br>\$53.18<br>4.1%         |
| Car & light truck sales (millions - calendar year including imports)***  Housing starts (millions)***  Oil price (dollars per barrel of West Texas Intermediate)**  Unemployment rate**  Inflation rate (consumer price index)* | 17.5<br>1.18<br>\$49.20<br>4.7%<br>1.8% | 17.1<br>1.19<br>\$52.31<br>4.2%<br>1.8% | 17.0<br>1.26<br>\$53.18<br>4.1%<br>2.0% | 17.1<br>1.16<br>\$48.16<br>4.3%<br>2.0% | 17.2<br>1.19<br>\$52.31<br>4.2%<br>2.2% | 17.0<br>1.21<br>\$52.90<br>4.1%<br>2.1% | 16.9<br>1.24<br>\$52.23<br>4.1%<br>2.1% | 16.9<br>1.23<br>\$52.00<br>4.1%<br>2.0% | 16.9<br>1.25<br>\$53.18<br>4.1%<br>2.1% |