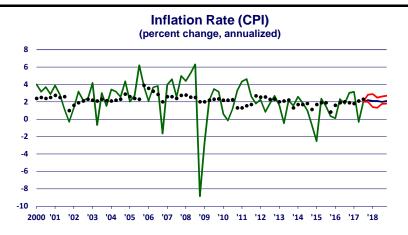

#### **Forecast Winners**

| Overall                                                  | Richard Yamarone - Bloomberg, LP                 |                                                |
|----------------------------------------------------------|--------------------------------------------------|------------------------------------------------|
| GDP, current dollars                                     | Hui Jiang - Kohler                               |                                                |
| GDP price index, chain-type                              | Hui Jiang - Kohler                               |                                                |
| Real GDP, chained dollars                                | Tom Guthrie - FM Fincorp                         |                                                |
| Personal consumption expenditures                        | Hui Jiang - Kohler                               |                                                |
| Business fixed investment                                | Kenny Vieth - ACT Research                       |                                                |
| Residential investment                                   | Robert J.Kolbe - RJK Enterprises, Inc.           |                                                |
| Change in private inventories                            | John Baker Welch - William Blair                 |                                                |
| Net exports                                              | John Silvia - Wells Fargo                        |                                                |
| Government consumption expenditures and gross investment | Robert Dicianni - ArcelorMittal USA LLC          |                                                |
| Industrial production                                    | Bryan Bezold - Ford Motor Company                |                                                |
| Car & light truck sales                                  | Amy Ebben - ArcelorMittal                        | Evert Van Der Heide - Calvin College           |
| Housing starts                                           | Todd Tomalak - John Burns Real Estate Consulting |                                                |
| Oil Price                                                | Jeff Tennant - OSG USA, INC.                     |                                                |
| Unemployment rate                                        | David Lauer - US Bureau of Labor Statistics      |                                                |
| Inflation rate (CPI)                                     | Kenny Vieth - ACT Research                       | Evert Van Der Heide - Calvin College           |
| Treasury constant maturity one-year rate                 | Jan Pflugfelder - KOMET                          | Romina Soria - Wisconsin Department of Revenue |
| Treasury constant maturity ten-year rate                 | Jan Pflugfelder - KOMET                          |                                                |
| J.P. Morgan broad nominal effective exchange rate        | Kenny Vieth - ACT Research                       |                                                |

Table 1 - Median Forecast of GDP and Related Items

|                                                                                                                                                                                                                                 | 2016                                    | 2017                                    | 2018                                    | Q317                                    | Q417                                    | Q118                                    | Q218                                    | Q318                                    | Q418                                    |
|---------------------------------------------------------------------------------------------------------------------------------------------------------------------------------------------------------------------------------|-----------------------------------------|-----------------------------------------|-----------------------------------------|-----------------------------------------|-----------------------------------------|-----------------------------------------|-----------------------------------------|-----------------------------------------|-----------------------------------------|
| GDP, current dollars*                                                                                                                                                                                                           | 3.4%                                    | 4.1%                                    | 4.1%                                    | 5.2%                                    | 3.9%                                    | 4.0%                                    | 4.1%                                    | 4.2%                                    | 4.0%                                    |
| GDP price index, chain-type*                                                                                                                                                                                                    | 1.5%                                    | 1.7%                                    | 1.8%                                    | 2.2%                                    | 1.6%                                    | 1.7%                                    | 1.7%                                    | 1.9%                                    | 1.9%                                    |
| Real GDP, chained dollars*                                                                                                                                                                                                      | 1.8%                                    | 2.5%                                    | 2.3%                                    | 3.0%                                    | 2.6%                                    | 2.3%                                    | 2.3%                                    | 2.3%                                    | 2.2%                                    |
| Personal consumption expenditures*                                                                                                                                                                                              | 2.8%                                    | 2.6%                                    | 2.3%                                    | 2.4%                                    | 2.8%                                    | 2.5%                                    | 2.4%                                    | 2.4%                                    | 2.3%                                    |
| Business fixed investment*                                                                                                                                                                                                      | 0.7%                                    | 5.4%                                    | 3.5%                                    | 3.9%                                    | 3.9%                                    | 3.9%                                    | 4.0%                                    | 3.9%                                    | 3.4%                                    |
| Residential investment*                                                                                                                                                                                                         | 2.5%                                    | -0.2%                                   | 3.3%                                    | -6.0%                                   | 2.5%                                    | 4.1%                                    | 3.9%                                    | 3.9%                                    | 3.4%                                    |
| Change in private inventories (billions of constant dollars)**                                                                                                                                                                  | \$63.1                                  | \$37.9                                  | \$41.8                                  | \$35.8                                  | \$37.9                                  | \$38.4                                  | \$42.0                                  | \$39.9                                  | \$41.8                                  |
| Net exports of goods and services (billions of constant dollars)**                                                                                                                                                              | -\$631.1                                | -\$602.7                                | -\$627.9                                | -\$595.5                                | -\$602.7                                | -\$612.3                                | -\$618.1                                | -\$625.0                                | -\$627.9                                |
| Government consumption expenditures and gross investment*                                                                                                                                                                       | 0.4%                                    | -0.1%                                   | 0.6%                                    | -0.1%                                   | 0.5%                                    | 0.6%                                    | 0.7%                                    | 0.7%                                    | 0.8%                                    |
|                                                                                                                                                                                                                                 |                                         |                                         |                                         |                                         |                                         |                                         |                                         |                                         |                                         |
| Industrial production*                                                                                                                                                                                                          | -0.1%                                   | 1 9%                                    | 1 9%                                    | -0.3%                                   | 0.9%                                    | 1 9%                                    | 1 9%                                    | 1 9%                                    | 1 7%                                    |
| Industrial production*  Car & light truck sales (millions - calendar year including imports)***                                                                                                                                 | -0.1%                                   | 1.9%                                    | 1.9%                                    | -0.3%                                   | 0.9%                                    | 1.9%                                    | 1.9%                                    | 1.9%                                    | 1.7%                                    |
| Car & light truck sales (millions - calendar year including imports)***                                                                                                                                                         | 17.5                                    | 17.1                                    | 17.0                                    | 17.1                                    | 17.2                                    | 17.0                                    | 16.9                                    | 16.9                                    | 16.9                                    |
| Car & light truck sales (millions - calendar year including imports)***  Housing starts (millions)***                                                                                                                           | 17.5<br>1.18                            | 17.1<br>1.19                            | 17.0<br>1.26                            | 17.1<br>1.16                            | 17.2<br>1.19                            | 17.0<br>1.21                            | 16.9<br>1.24                            | 16.9<br>1.23                            | 16.9<br>1.25                            |
| Car & light truck sales (millions - calendar year including imports)***                                                                                                                                                         | 17.5                                    | 17.1                                    | 17.0                                    | 17.1                                    | 17.2                                    | 17.0                                    | 16.9                                    | 16.9                                    | 16.9                                    |
| Car & light truck sales (millions - calendar year including imports)***  Housing starts (millions)***                                                                                                                           | 17.5<br>1.18                            | 17.1<br>1.19                            | 17.0<br>1.26                            | 17.1<br>1.16                            | 17.2<br>1.19                            | 17.0<br>1.21                            | 16.9<br>1.24                            | 16.9<br>1.23                            | 16.9<br>1.25                            |
| Car & light truck sales (millions - calendar year including imports)***  Housing starts (millions)***  Oil price (dollars per barrel of West Texas Intermediate)**                                                              | 17.5<br>1.18<br>\$49.20                 | 17.1<br>1.19<br>\$52.31                 | 17.0<br>1.26<br>\$53.18                 | 17.1<br>1.16<br>\$48.16                 | 17.2<br>1.19<br>\$52.31                 | 17.0<br>1.21<br>\$52.90                 | 16.9<br>1.24<br>\$52.23                 | 16.9<br>1.23<br>\$52.00                 | 16.9<br>1.25<br>\$53.18                 |
| Car & light truck sales (millions - calendar year including imports)***  Housing starts (millions)***  Oil price (dollars per barrel of West Texas Intermediate)**  Unemployment rate**                                         | 17.5<br>1.18<br>\$49.20<br>4.7%         | 17.1<br>1.19<br>\$52.31<br>4.2%         | 17.0<br>1.26<br>\$53.18<br>4.1%         | 17.1<br>1.16<br>\$48.16<br>4.3%         | 17.2<br>1.19<br>\$52.31<br>4.2%         | 17.0<br>1.21<br>\$52.90<br>4.1%         | 16.9<br>1.24<br>\$52.23<br>4.1%         | 16.9<br>1.23<br>\$52.00<br>4.1%         | 16.9<br>1.25<br>\$53.18<br>4.1%         |
| Car & light truck sales (millions - calendar year including imports)***  Housing starts (millions)***  Oil price (dollars per barrel of West Texas Intermediate)**  Unemployment rate**  Inflation rate (consumer price index)* | 17.5<br>1.18<br>\$49.20<br>4.7%<br>1.8% | 17.1<br>1.19<br>\$52.31<br>4.2%<br>1.8% | 17.0<br>1.26<br>\$53.18<br>4.1%<br>2.0% | 17.1<br>1.16<br>\$48.16<br>4.3%<br>2.0% | 17.2<br>1.19<br>\$52.31<br>4.2%<br>2.2% | 17.0<br>1.21<br>\$52.90<br>4.1%<br>2.1% | 16.9<br>1.24<br>\$52.23<br>4.1%<br>2.1% | 16.9<br>1.23<br>\$52.00<br>4.1%<br>2.0% | 16.9<br>1.25<br>\$53.18<br>4.1%<br>2.1% |