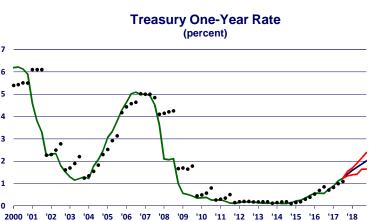

#### **Forecast Winners**

| Overall                                                  | Richard Yamarone - Bloomberg, LP                 |                                                |
|----------------------------------------------------------|--------------------------------------------------|------------------------------------------------|
| GDP, current dollars                                     | Hui Jiang - Kohler                               |                                                |
| GDP price index, chain-type                              | Hui Jiang - Kohler                               |                                                |
| Real GDP, chained dollars                                | Tom Guthrie - FM Fincorp                         |                                                |
| Personal consumption expenditures                        | Hui Jiang - Kohler                               |                                                |
| Business fixed investment                                | Kenny Vieth - ACT Research                       |                                                |
| Residential investment                                   | Robert J.Kolbe - RJK Enterprises, Inc.           |                                                |
| Change in private inventories                            | John Baker Welch - William Blair                 |                                                |
| Net exports                                              | John Silvia - Wells Fargo                        |                                                |
| Government consumption expenditures and gross investment | Robert Dicianni - ArcelorMittal USA LLC          |                                                |
| Industrial production                                    | Bryan Bezold - Ford Motor Company                |                                                |
| Car & light truck sales                                  | Amy Ebben - ArcelorMittal                        | Evert Van Der Heide - Calvin College           |
| Housing starts                                           | Todd Tomalak - John Burns Real Estate Consulting |                                                |
| Oil Price                                                | Jeff Tennant - OSG USA, INC.                     |                                                |
| Unemployment rate                                        | David Lauer - US Bureau of Labor Statistics      |                                                |
| Inflation rate (CPI)                                     | Kenny Vieth - ACT Research                       | Evert Van Der Heide - Calvin College           |
| Treasury constant maturity one-year rate                 | Jan Pflugfelder - KOMET                          | Romina Soria - Wisconsin Department of Revenue |
| Treasury constant maturity ten-year rate                 | Jan Pflugfelder - KOMET                          |                                                |
| J.P. Morgan broad nominal effective exchange rate        | Kenny Vieth - ACT Research                       |                                                |

Table 1 - Median Forecast of GDP and Related Items

|                                                                                                                                                                                                                                 | 2016                                    | 2017                                    | 2018                                    | Q317                                    | Q417                                    | Q118                                    | Q218                                    | Q318                                    | Q418                                    |
|---------------------------------------------------------------------------------------------------------------------------------------------------------------------------------------------------------------------------------|-----------------------------------------|-----------------------------------------|-----------------------------------------|-----------------------------------------|-----------------------------------------|-----------------------------------------|-----------------------------------------|-----------------------------------------|-----------------------------------------|
| GDP, current dollars*                                                                                                                                                                                                           | 3.4%                                    | 4.1%                                    | 4.1%                                    | 5.2%                                    | 3.9%                                    | 4.0%                                    | 4.1%                                    | 4.2%                                    | 4.0%                                    |
| GDP price index, chain-type*                                                                                                                                                                                                    | 1.5%                                    | 1.7%                                    | 1.8%                                    | 2.2%                                    | 1.6%                                    | 1.7%                                    | 1.7%                                    | 1.9%                                    | 1.9%                                    |
| Real GDP, chained dollars*                                                                                                                                                                                                      | 1.8%                                    | 2.5%                                    | 2.3%                                    | 3.0%                                    | 2.6%                                    | 2.3%                                    | 2.3%                                    | 2.3%                                    | 2.2%                                    |
| Personal consumption expenditures*                                                                                                                                                                                              | 2.8%                                    | 2.6%                                    | 2.3%                                    | 2.4%                                    | 2.8%                                    | 2.5%                                    | 2.4%                                    | 2.4%                                    | 2.3%                                    |
| Business fixed investment*                                                                                                                                                                                                      | 0.7%                                    | 5.4%                                    | 3.5%                                    | 3.9%                                    | 3.9%                                    | 3.9%                                    | 4.0%                                    | 3.9%                                    | 3.4%                                    |
| Residential investment*                                                                                                                                                                                                         | 2.5%                                    | -0.2%                                   | 3.3%                                    | -6.0%                                   | 2.5%                                    | 4.1%                                    | 3.9%                                    | 3.9%                                    | 3.4%                                    |
| Change in private inventories (billions of constant dollars)**                                                                                                                                                                  | \$63.1                                  | \$37.9                                  | \$41.8                                  | \$35.8                                  | \$37.9                                  | \$38.4                                  | \$42.0                                  | \$39.9                                  | \$41.8                                  |
| Net exports of goods and services (billions of constant dollars)**                                                                                                                                                              | -\$631.1                                | -\$602.7                                | -\$627.9                                | -\$595.5                                | -\$602.7                                | -\$612.3                                | -\$618.1                                | -\$625.0                                | -\$627.9                                |
| Government consumption expenditures and gross investment*                                                                                                                                                                       | 0.4%                                    | -0.1%                                   | 0.6%                                    | -0.1%                                   | 0.5%                                    | 0.6%                                    | 0.7%                                    | 0.7%                                    | 0.8%                                    |
|                                                                                                                                                                                                                                 |                                         |                                         |                                         |                                         |                                         |                                         |                                         |                                         |                                         |
| Industrial production*                                                                                                                                                                                                          | -0.1%                                   | 1 9%                                    | 1 9%                                    | -0.3%                                   | 0.9%                                    | 1 9%                                    | 1 9%                                    | 1 9%                                    | 1 7%                                    |
| Industrial production*  Car & light truck sales (millions - calendar year including imports)***                                                                                                                                 | -0.1%                                   | 1.9%                                    | 1.9%                                    | -0.3%                                   | 0.9%                                    | 1.9%                                    | 1.9%                                    | 1.9%                                    | 1.7%                                    |
| Car & light truck sales (millions - calendar year including imports)***                                                                                                                                                         | 17.5                                    | 17.1                                    | 17.0                                    | 17.1                                    | 17.2                                    | 17.0                                    | 16.9                                    | 16.9                                    | 16.9                                    |
| Car & light truck sales (millions - calendar year including imports)***  Housing starts (millions)***                                                                                                                           | 17.5<br>1.18                            | 17.1<br>1.19                            | 17.0<br>1.26                            | 17.1<br>1.16                            | 17.2<br>1.19                            | 17.0<br>1.21                            | 16.9<br>1.24                            | 16.9<br>1.23                            | 16.9<br>1.25                            |
| Car & light truck sales (millions - calendar year including imports)***                                                                                                                                                         | 17.5                                    | 17.1                                    | 17.0                                    | 17.1                                    | 17.2                                    | 17.0                                    | 16.9                                    | 16.9                                    | 16.9                                    |
| Car & light truck sales (millions - calendar year including imports)***  Housing starts (millions)***                                                                                                                           | 17.5<br>1.18                            | 17.1<br>1.19                            | 17.0<br>1.26                            | 17.1<br>1.16                            | 17.2<br>1.19                            | 17.0<br>1.21                            | 16.9<br>1.24                            | 16.9<br>1.23                            | 16.9<br>1.25                            |
| Car & light truck sales (millions - calendar year including imports)***  Housing starts (millions)***  Oil price (dollars per barrel of West Texas Intermediate)**                                                              | 17.5<br>1.18<br>\$49.20                 | 17.1<br>1.19<br>\$52.31                 | 17.0<br>1.26<br>\$53.18                 | 17.1<br>1.16<br>\$48.16                 | 17.2<br>1.19<br>\$52.31                 | 17.0<br>1.21<br>\$52.90                 | 16.9<br>1.24<br>\$52.23                 | 16.9<br>1.23<br>\$52.00                 | 16.9<br>1.25<br>\$53.18                 |
| Car & light truck sales (millions - calendar year including imports)***  Housing starts (millions)***  Oil price (dollars per barrel of West Texas Intermediate)**  Unemployment rate**                                         | 17.5<br>1.18<br>\$49.20<br>4.7%         | 17.1<br>1.19<br>\$52.31<br>4.2%         | 17.0<br>1.26<br>\$53.18<br>4.1%         | 17.1<br>1.16<br>\$48.16<br>4.3%         | 17.2<br>1.19<br>\$52.31<br>4.2%         | 17.0<br>1.21<br>\$52.90<br>4.1%         | 16.9<br>1.24<br>\$52.23<br>4.1%         | 16.9<br>1.23<br>\$52.00<br>4.1%         | 16.9<br>1.25<br>\$53.18<br>4.1%         |
| Car & light truck sales (millions - calendar year including imports)***  Housing starts (millions)***  Oil price (dollars per barrel of West Texas Intermediate)**  Unemployment rate**  Inflation rate (consumer price index)* | 17.5<br>1.18<br>\$49.20<br>4.7%<br>1.8% | 17.1<br>1.19<br>\$52.31<br>4.2%<br>1.8% | 17.0<br>1.26<br>\$53.18<br>4.1%<br>2.0% | 17.1<br>1.16<br>\$48.16<br>4.3%<br>2.0% | 17.2<br>1.19<br>\$52.31<br>4.2%<br>2.2% | 17.0<br>1.21<br>\$52.90<br>4.1%<br>2.1% | 16.9<br>1.24<br>\$52.23<br>4.1%<br>2.1% | 16.9<br>1.23<br>\$52.00<br>4.1%<br>2.0% | 16.9<br>1.25<br>\$53.18<br>4.1%<br>2.1% |