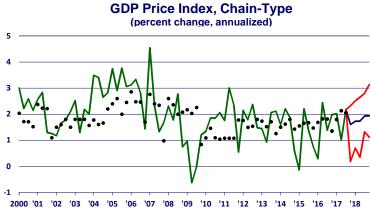

Table 1 - Median Forecast of GDP and Related Items

|                                                                                                                                                                                                                                 | 2016                                    | 2017                                    | 2018                                    | Q317                                    | Q417                                    | Q118                                    | Q218                                    | Q318                                    | Q418                                    |
|---------------------------------------------------------------------------------------------------------------------------------------------------------------------------------------------------------------------------------|-----------------------------------------|-----------------------------------------|-----------------------------------------|-----------------------------------------|-----------------------------------------|-----------------------------------------|-----------------------------------------|-----------------------------------------|-----------------------------------------|
| GDP, current dollars*                                                                                                                                                                                                           | 3.4%                                    | 4.1%                                    | 4.1%                                    | 5.2%                                    | 3.9%                                    | 4.0%                                    | 4.1%                                    | 4.2%                                    | 4.0%                                    |
| GDP price index, chain-type*                                                                                                                                                                                                    | 1.5%                                    | 1.7%                                    | 1.8%                                    | 2.2%                                    | 1.6%                                    | 1.7%                                    | 1.7%                                    | 1.9%                                    | 1.9%                                    |
| Real GDP, chained dollars*                                                                                                                                                                                                      | 1.8%                                    | 2.5%                                    | 2.3%                                    | 3.0%                                    | 2.6%                                    | 2.3%                                    | 2.3%                                    | 2.3%                                    | 2.2%                                    |
| Personal consumption expenditures*                                                                                                                                                                                              | 2.8%                                    | 2.6%                                    | 2.3%                                    | 2.4%                                    | 2.8%                                    | 2.5%                                    | 2.4%                                    | 2.4%                                    | 2.3%                                    |
| Business fixed investment*                                                                                                                                                                                                      | 0.7%                                    | 5.4%                                    | 3.5%                                    | 3.9%                                    | 3.9%                                    | 3.9%                                    | 4.0%                                    | 3.9%                                    | 3.4%                                    |
| Residential investment*                                                                                                                                                                                                         | 2.5%                                    | -0.2%                                   | 3.3%                                    | -6.0%                                   | 2.5%                                    | 4.1%                                    | 3.9%                                    | 3.9%                                    | 3.4%                                    |
| Change in private inventories (billions of constant dollars)**                                                                                                                                                                  | \$63.1                                  | \$37.9                                  | \$41.8                                  | \$35.8                                  | \$37.9                                  | \$38.4                                  | \$42.0                                  | \$39.9                                  | \$41.8                                  |
| Net exports of goods and services (billions of constant dollars)**                                                                                                                                                              | -\$631.1                                | -\$602.7                                | -\$627.9                                | -\$595.5                                | -\$602.7                                | -\$612.3                                | -\$618.1                                | -\$625.0                                | -\$627.9                                |
| Government consumption expenditures and gross investment*                                                                                                                                                                       | 0.4%                                    | -0.1%                                   | 0.6%                                    | -0.1%                                   | 0.5%                                    | 0.6%                                    | 0.7%                                    | 0.7%                                    | 0.8%                                    |
|                                                                                                                                                                                                                                 |                                         |                                         |                                         |                                         |                                         |                                         |                                         |                                         |                                         |
| Industrial production*                                                                                                                                                                                                          | -0.1%                                   | 1 9%                                    | 1 9%                                    | -0.3%                                   | 0.9%                                    | 1 9%                                    | 1 9%                                    | 1 9%                                    | 1 7%                                    |
| Industrial production*  Car & light truck sales (millions - calendar year including imports)***                                                                                                                                 | -0.1%                                   | 1.9%                                    | 1.9%                                    | -0.3%                                   | 0.9%                                    | 1.9%                                    | 1.9%                                    | 1.9%                                    | 1.7%                                    |
| Car & light truck sales (millions - calendar year including imports)***                                                                                                                                                         | 17.5                                    | 17.1                                    | 17.0                                    | 17.1                                    | 17.2                                    | 17.0                                    | 16.9                                    | 16.9                                    | 16.9                                    |
| Car & light truck sales (millions - calendar year including imports)***  Housing starts (millions)***                                                                                                                           | 17.5<br>1.18                            | 17.1<br>1.19                            | 17.0<br>1.26                            | 17.1<br>1.16                            | 17.2<br>1.19                            | 17.0<br>1.21                            | 16.9<br>1.24                            | 16.9<br>1.23                            | 16.9<br>1.25                            |
| Car & light truck sales (millions - calendar year including imports)***                                                                                                                                                         | 17.5                                    | 17.1                                    | 17.0                                    | 17.1                                    | 17.2                                    | 17.0                                    | 16.9                                    | 16.9                                    | 16.9                                    |
| Car & light truck sales (millions - calendar year including imports)***  Housing starts (millions)***                                                                                                                           | 17.5<br>1.18                            | 17.1<br>1.19                            | 17.0<br>1.26                            | 17.1<br>1.16                            | 17.2<br>1.19                            | 17.0<br>1.21                            | 16.9<br>1.24                            | 16.9<br>1.23                            | 16.9<br>1.25                            |
| Car & light truck sales (millions - calendar year including imports)***  Housing starts (millions)***  Oil price (dollars per barrel of West Texas Intermediate)**                                                              | 17.5<br>1.18<br>\$49.20                 | 17.1<br>1.19<br>\$52.31                 | 17.0<br>1.26<br>\$53.18                 | 17.1<br>1.16<br>\$48.16                 | 17.2<br>1.19<br>\$52.31                 | 17.0<br>1.21<br>\$52.90                 | 16.9<br>1.24<br>\$52.23                 | 16.9<br>1.23<br>\$52.00                 | 16.9<br>1.25<br>\$53.18                 |
| Car & light truck sales (millions - calendar year including imports)***  Housing starts (millions)***  Oil price (dollars per barrel of West Texas Intermediate)**  Unemployment rate**                                         | 17.5<br>1.18<br>\$49.20<br>4.7%         | 17.1<br>1.19<br>\$52.31<br>4.2%         | 17.0<br>1.26<br>\$53.18<br>4.1%         | 17.1<br>1.16<br>\$48.16<br>4.3%         | 17.2<br>1.19<br>\$52.31<br>4.2%         | 17.0<br>1.21<br>\$52.90<br>4.1%         | 16.9<br>1.24<br>\$52.23<br>4.1%         | 16.9<br>1.23<br>\$52.00<br>4.1%         | 16.9<br>1.25<br>\$53.18<br>4.1%         |
| Car & light truck sales (millions - calendar year including imports)***  Housing starts (millions)***  Oil price (dollars per barrel of West Texas Intermediate)**  Unemployment rate**  Inflation rate (consumer price index)* | 17.5<br>1.18<br>\$49.20<br>4.7%<br>1.8% | 17.1<br>1.19<br>\$52.31<br>4.2%<br>1.8% | 17.0<br>1.26<br>\$53.18<br>4.1%<br>2.0% | 17.1<br>1.16<br>\$48.16<br>4.3%<br>2.0% | 17.2<br>1.19<br>\$52.31<br>4.2%<br>2.2% | 17.0<br>1.21<br>\$52.90<br>4.1%<br>2.1% | 16.9<br>1.24<br>\$52.23<br>4.1%<br>2.1% | 16.9<br>1.23<br>\$52.00<br>4.1%<br>2.0% | 16.9<br>1.25<br>\$53.18<br>4.1%<br>2.1% |