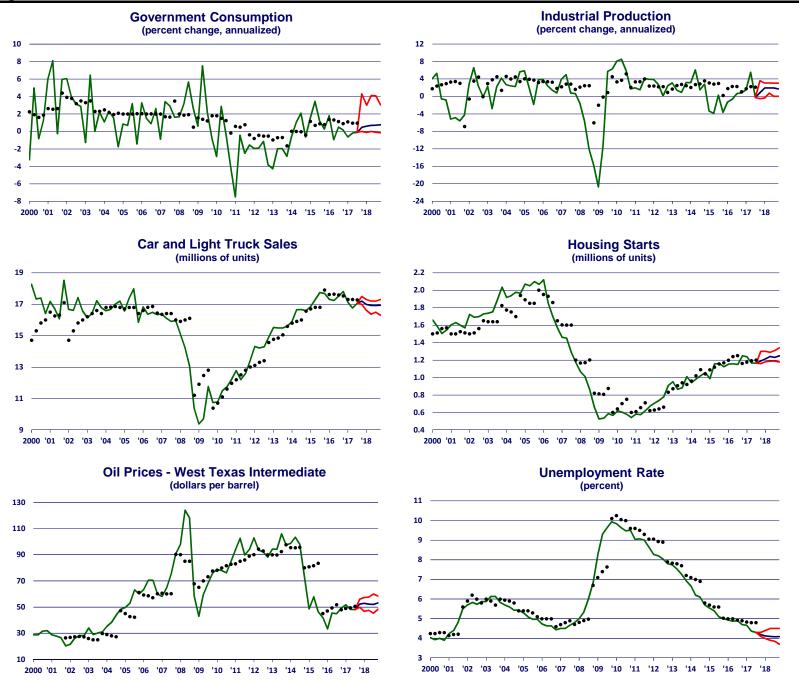

Table 1 - Median Forecast of GDP and Related Items

|                                                                                                                                                                                                                                 | 2016                                    | 2017                                    | 2018                                    | Q317                                    | Q417                                    | Q118                                    | Q218                                    | Q318                                    | Q418                                    |
|---------------------------------------------------------------------------------------------------------------------------------------------------------------------------------------------------------------------------------|-----------------------------------------|-----------------------------------------|-----------------------------------------|-----------------------------------------|-----------------------------------------|-----------------------------------------|-----------------------------------------|-----------------------------------------|-----------------------------------------|
| GDP, current dollars*                                                                                                                                                                                                           | 3.4%                                    | 4.1%                                    | 4.1%                                    | 5.2%                                    | 3.9%                                    | 4.0%                                    | 4.1%                                    | 4.2%                                    | 4.0%                                    |
| GDP price index, chain-type*                                                                                                                                                                                                    | 1.5%                                    | 1.7%                                    | 1.8%                                    | 2.2%                                    | 1.6%                                    | 1.7%                                    | 1.7%                                    | 1.9%                                    | 1.9%                                    |
| Real GDP, chained dollars*                                                                                                                                                                                                      | 1.8%                                    | 2.5%                                    | 2.3%                                    | 3.0%                                    | 2.6%                                    | 2.3%                                    | 2.3%                                    | 2.3%                                    | 2.2%                                    |
| Personal consumption expenditures*                                                                                                                                                                                              | 2.8%                                    | 2.6%                                    | 2.3%                                    | 2.4%                                    | 2.8%                                    | 2.5%                                    | 2.4%                                    | 2.4%                                    | 2.3%                                    |
| Business fixed investment*                                                                                                                                                                                                      | 0.7%                                    | 5.4%                                    | 3.5%                                    | 3.9%                                    | 3.9%                                    | 3.9%                                    | 4.0%                                    | 3.9%                                    | 3.4%                                    |
| Residential investment*                                                                                                                                                                                                         | 2.5%                                    | -0.2%                                   | 3.3%                                    | -6.0%                                   | 2.5%                                    | 4.1%                                    | 3.9%                                    | 3.9%                                    | 3.4%                                    |
| Change in private inventories (billions of constant dollars)**                                                                                                                                                                  | \$63.1                                  | \$37.9                                  | \$41.8                                  | \$35.8                                  | \$37.9                                  | \$38.4                                  | \$42.0                                  | \$39.9                                  | \$41.8                                  |
| Net exports of goods and services (billions of constant dollars)**                                                                                                                                                              | -\$631.1                                | -\$602.7                                | -\$627.9                                | -\$595.5                                | -\$602.7                                | -\$612.3                                | -\$618.1                                | -\$625.0                                | -\$627.9                                |
| Government consumption expenditures and gross investment*                                                                                                                                                                       | 0.4%                                    | -0.1%                                   | 0.6%                                    | -0.1%                                   | 0.5%                                    | 0.6%                                    | 0.7%                                    | 0.7%                                    | 0.8%                                    |
|                                                                                                                                                                                                                                 |                                         |                                         |                                         |                                         |                                         |                                         |                                         |                                         |                                         |
| Industrial production*                                                                                                                                                                                                          | -0.1%                                   | 1 9%                                    | 1 9%                                    | -0.3%                                   | 0.9%                                    | 1 9%                                    | 1 9%                                    | 1 9%                                    | 1 7%                                    |
| Industrial production*  Car & light truck sales (millions - calendar year including imports)***                                                                                                                                 | -0.1%                                   | 1.9%                                    | 1.9%                                    | -0.3%                                   | 0.9%                                    | 1.9%                                    | 1.9%                                    | 1.9%                                    | 1.7%                                    |
| Car & light truck sales (millions - calendar year including imports)***                                                                                                                                                         | 17.5                                    | 17.1                                    | 17.0                                    | 17.1                                    | 17.2                                    | 17.0                                    | 16.9                                    | 16.9                                    | 16.9                                    |
| Car & light truck sales (millions - calendar year including imports)***  Housing starts (millions)***                                                                                                                           | 17.5<br>1.18                            | 17.1<br>1.19                            | 17.0<br>1.26                            | 17.1<br>1.16                            | 17.2<br>1.19                            | 17.0<br>1.21                            | 16.9<br>1.24                            | 16.9<br>1.23                            | 16.9<br>1.25                            |
| Car & light truck sales (millions - calendar year including imports)***                                                                                                                                                         | 17.5                                    | 17.1                                    | 17.0                                    | 17.1                                    | 17.2                                    | 17.0                                    | 16.9                                    | 16.9                                    | 16.9                                    |
| Car & light truck sales (millions - calendar year including imports)***  Housing starts (millions)***                                                                                                                           | 17.5<br>1.18                            | 17.1<br>1.19                            | 17.0<br>1.26                            | 17.1<br>1.16                            | 17.2<br>1.19                            | 17.0<br>1.21                            | 16.9<br>1.24                            | 16.9<br>1.23                            | 16.9<br>1.25                            |
| Car & light truck sales (millions - calendar year including imports)***  Housing starts (millions)***  Oil price (dollars per barrel of West Texas Intermediate)**                                                              | 17.5<br>1.18<br>\$49.20                 | 17.1<br>1.19<br>\$52.31                 | 17.0<br>1.26<br>\$53.18                 | 17.1<br>1.16<br>\$48.16                 | 17.2<br>1.19<br>\$52.31                 | 17.0<br>1.21<br>\$52.90                 | 16.9<br>1.24<br>\$52.23                 | 16.9<br>1.23<br>\$52.00                 | 16.9<br>1.25<br>\$53.18                 |
| Car & light truck sales (millions - calendar year including imports)***  Housing starts (millions)***  Oil price (dollars per barrel of West Texas Intermediate)**  Unemployment rate**                                         | 17.5<br>1.18<br>\$49.20<br>4.7%         | 17.1<br>1.19<br>\$52.31<br>4.2%         | 17.0<br>1.26<br>\$53.18<br>4.1%         | 17.1<br>1.16<br>\$48.16<br>4.3%         | 17.2<br>1.19<br>\$52.31<br>4.2%         | 17.0<br>1.21<br>\$52.90<br>4.1%         | 16.9<br>1.24<br>\$52.23<br>4.1%         | 16.9<br>1.23<br>\$52.00<br>4.1%         | 16.9<br>1.25<br>\$53.18<br>4.1%         |
| Car & light truck sales (millions - calendar year including imports)***  Housing starts (millions)***  Oil price (dollars per barrel of West Texas Intermediate)**  Unemployment rate**  Inflation rate (consumer price index)* | 17.5<br>1.18<br>\$49.20<br>4.7%<br>1.8% | 17.1<br>1.19<br>\$52.31<br>4.2%<br>1.8% | 17.0<br>1.26<br>\$53.18<br>4.1%<br>2.0% | 17.1<br>1.16<br>\$48.16<br>4.3%<br>2.0% | 17.2<br>1.19<br>\$52.31<br>4.2%<br>2.2% | 17.0<br>1.21<br>\$52.90<br>4.1%<br>2.1% | 16.9<br>1.24<br>\$52.23<br>4.1%<br>2.1% | 16.9<br>1.23<br>\$52.00<br>4.1%<br>2.0% | 16.9<br>1.25<br>\$53.18<br>4.1%<br>2.1% |