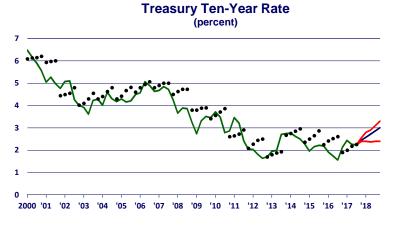

#### **Forecast Winners**

| Overall                                                  | Richard Yamarone - Bloomberg, LP                 |                                                |
|----------------------------------------------------------|--------------------------------------------------|------------------------------------------------|
| GDP, current dollars                                     | Hui Jiang - Kohler                               |                                                |
| GDP price index, chain-type                              | Hui Jiang - Kohler                               |                                                |
| Real GDP, chained dollars                                | Tom Guthrie - FM Fincorp                         |                                                |
| Personal consumption expenditures                        | Hui Jiang - Kohler                               |                                                |
| Business fixed investment                                | Kenny Vieth - ACT Research                       |                                                |
| Residential investment                                   | Robert J.Kolbe - RJK Enterprises, Inc.           |                                                |
| Change in private inventories                            | John Baker Welch - William Blair                 |                                                |
| Net exports                                              | John Silvia - Wells Fargo                        |                                                |
| Government consumption expenditures and gross investment | Robert Dicianni - ArcelorMittal USA LLC          |                                                |
| Industrial production                                    | Bryan Bezold - Ford Motor Company                |                                                |
| Car & light truck sales                                  | Amy Ebben - ArcelorMittal                        | Evert Van Der Heide - Calvin College           |
| Housing starts                                           | Todd Tomalak - John Burns Real Estate Consulting |                                                |
| Oil Price                                                | Jeff Tennant - OSG USA, INC.                     |                                                |
| Unemployment rate                                        | David Lauer - US Bureau of Labor Statistics      |                                                |
| Inflation rate (CPI)                                     | Kenny Vieth - ACT Research                       | Evert Van Der Heide - Calvin College           |
| Treasury constant maturity one-year rate                 | Jan Pflugfelder - KOMET                          | Romina Soria - Wisconsin Department of Revenue |
| Treasury constant maturity ten-year rate                 | Jan Pflugfelder - KOMET                          |                                                |
| J.P. Morgan broad nominal effective exchange rate        | Kenny Vieth - ACT Research                       |                                                |

Table 1 - Median Forecast of GDP and Related Items

|                                                                                                                                                                                                                                 | 2016                                    | 2017                                    | 2018                                    | Q317                                    | Q417                                    | Q118                                    | Q218                                    | Q318                                    | Q418                                    |
|---------------------------------------------------------------------------------------------------------------------------------------------------------------------------------------------------------------------------------|-----------------------------------------|-----------------------------------------|-----------------------------------------|-----------------------------------------|-----------------------------------------|-----------------------------------------|-----------------------------------------|-----------------------------------------|-----------------------------------------|
| GDP, current dollars*                                                                                                                                                                                                           | 3.4%                                    | 4.1%                                    | 4.1%                                    | 5.2%                                    | 3.9%                                    | 4.0%                                    | 4.1%                                    | 4.2%                                    | 4.0%                                    |
| GDP price index, chain-type*                                                                                                                                                                                                    | 1.5%                                    | 1.7%                                    | 1.8%                                    | 2.2%                                    | 1.6%                                    | 1.7%                                    | 1.7%                                    | 1.9%                                    | 1.9%                                    |
| Real GDP, chained dollars*                                                                                                                                                                                                      | 1.8%                                    | 2.5%                                    | 2.3%                                    | 3.0%                                    | 2.6%                                    | 2.3%                                    | 2.3%                                    | 2.3%                                    | 2.2%                                    |
| Personal consumption expenditures*                                                                                                                                                                                              | 2.8%                                    | 2.6%                                    | 2.3%                                    | 2.4%                                    | 2.8%                                    | 2.5%                                    | 2.4%                                    | 2.4%                                    | 2.3%                                    |
| Business fixed investment*                                                                                                                                                                                                      | 0.7%                                    | 5.4%                                    | 3.5%                                    | 3.9%                                    | 3.9%                                    | 3.9%                                    | 4.0%                                    | 3.9%                                    | 3.4%                                    |
| Residential investment*                                                                                                                                                                                                         | 2.5%                                    | -0.2%                                   | 3.3%                                    | -6.0%                                   | 2.5%                                    | 4.1%                                    | 3.9%                                    | 3.9%                                    | 3.4%                                    |
| Change in private inventories (billions of constant dollars)**                                                                                                                                                                  | \$63.1                                  | \$37.9                                  | \$41.8                                  | \$35.8                                  | \$37.9                                  | \$38.4                                  | \$42.0                                  | \$39.9                                  | \$41.8                                  |
| Net exports of goods and services (billions of constant dollars)**                                                                                                                                                              | -\$631.1                                | -\$602.7                                | -\$627.9                                | -\$595.5                                | -\$602.7                                | -\$612.3                                | -\$618.1                                | -\$625.0                                | -\$627.9                                |
| Government consumption expenditures and gross investment*                                                                                                                                                                       | 0.4%                                    | -0.1%                                   | 0.6%                                    | -0.1%                                   | 0.5%                                    | 0.6%                                    | 0.7%                                    | 0.7%                                    | 0.8%                                    |
|                                                                                                                                                                                                                                 |                                         |                                         |                                         |                                         |                                         |                                         |                                         |                                         |                                         |
| Industrial production*                                                                                                                                                                                                          | -0.1%                                   | 1 9%                                    | 1 9%                                    | -0.3%                                   | 0.9%                                    | 1 9%                                    | 1 9%                                    | 1 9%                                    | 1 7%                                    |
| Industrial production*  Car & light truck sales (millions - calendar year including imports)***                                                                                                                                 | -0.1%                                   | 1.9%                                    | 1.9%                                    | -0.3%                                   | 0.9%                                    | 1.9%                                    | 1.9%                                    | 1.9%                                    | 1.7%                                    |
| Car & light truck sales (millions - calendar year including imports)***                                                                                                                                                         | 17.5                                    | 17.1                                    | 17.0                                    | 17.1                                    | 17.2                                    | 17.0                                    | 16.9                                    | 16.9                                    | 16.9                                    |
| Car & light truck sales (millions - calendar year including imports)***  Housing starts (millions)***                                                                                                                           | 17.5<br>1.18                            | 17.1<br>1.19                            | 17.0<br>1.26                            | 17.1<br>1.16                            | 17.2<br>1.19                            | 17.0<br>1.21                            | 16.9<br>1.24                            | 16.9<br>1.23                            | 16.9<br>1.25                            |
| Car & light truck sales (millions - calendar year including imports)***                                                                                                                                                         | 17.5                                    | 17.1                                    | 17.0                                    | 17.1                                    | 17.2                                    | 17.0                                    | 16.9                                    | 16.9                                    | 16.9                                    |
| Car & light truck sales (millions - calendar year including imports)***  Housing starts (millions)***                                                                                                                           | 17.5<br>1.18                            | 17.1<br>1.19                            | 17.0<br>1.26                            | 17.1<br>1.16                            | 17.2<br>1.19                            | 17.0<br>1.21                            | 16.9<br>1.24                            | 16.9<br>1.23                            | 16.9<br>1.25                            |
| Car & light truck sales (millions - calendar year including imports)***  Housing starts (millions)***  Oil price (dollars per barrel of West Texas Intermediate)**                                                              | 17.5<br>1.18<br>\$49.20                 | 17.1<br>1.19<br>\$52.31                 | 17.0<br>1.26<br>\$53.18                 | 17.1<br>1.16<br>\$48.16                 | 17.2<br>1.19<br>\$52.31                 | 17.0<br>1.21<br>\$52.90                 | 16.9<br>1.24<br>\$52.23                 | 16.9<br>1.23<br>\$52.00                 | 16.9<br>1.25<br>\$53.18                 |
| Car & light truck sales (millions - calendar year including imports)***  Housing starts (millions)***  Oil price (dollars per barrel of West Texas Intermediate)**  Unemployment rate**                                         | 17.5<br>1.18<br>\$49.20<br>4.7%         | 17.1<br>1.19<br>\$52.31<br>4.2%         | 17.0<br>1.26<br>\$53.18<br>4.1%         | 17.1<br>1.16<br>\$48.16<br>4.3%         | 17.2<br>1.19<br>\$52.31<br>4.2%         | 17.0<br>1.21<br>\$52.90<br>4.1%         | 16.9<br>1.24<br>\$52.23<br>4.1%         | 16.9<br>1.23<br>\$52.00<br>4.1%         | 16.9<br>1.25<br>\$53.18<br>4.1%         |
| Car & light truck sales (millions - calendar year including imports)***  Housing starts (millions)***  Oil price (dollars per barrel of West Texas Intermediate)**  Unemployment rate**  Inflation rate (consumer price index)* | 17.5<br>1.18<br>\$49.20<br>4.7%<br>1.8% | 17.1<br>1.19<br>\$52.31<br>4.2%<br>1.8% | 17.0<br>1.26<br>\$53.18<br>4.1%<br>2.0% | 17.1<br>1.16<br>\$48.16<br>4.3%<br>2.0% | 17.2<br>1.19<br>\$52.31<br>4.2%<br>2.2% | 17.0<br>1.21<br>\$52.90<br>4.1%<br>2.1% | 16.9<br>1.24<br>\$52.23<br>4.1%<br>2.1% | 16.9<br>1.23<br>\$52.00<br>4.1%<br>2.0% | 16.9<br>1.25<br>\$53.18<br>4.1%<br>2.1% |