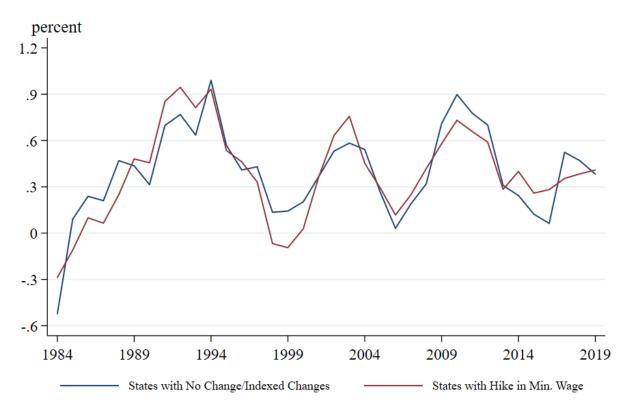

Note : Values smoothed using 3 year moving average Source : Authors' calculations based on data from the *Current Population Survey*.