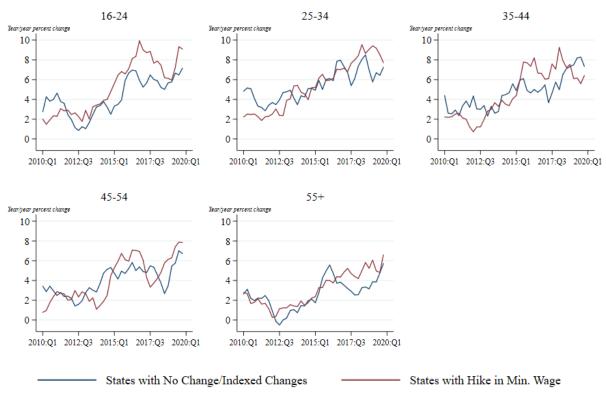

## Figure A2. Bottom-quartile median real wage growth, by age group

Note: Values smoothed using a 4 quarter moving average.

Source: Authors' calculations based on data from the Current Population Survey.