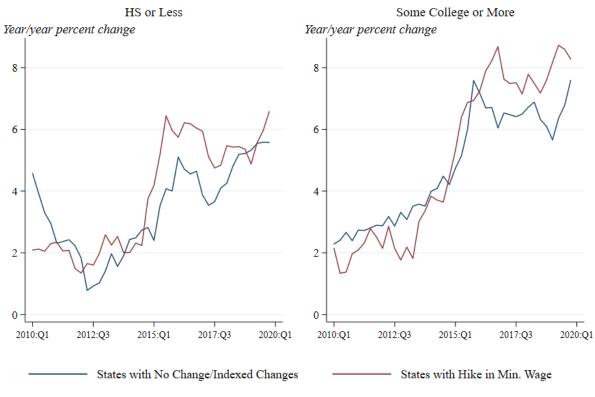

## Figure A3. Bottom-quartile median real wage growth, by education

Note: Values smoothed using a 4 quarter moving average. Source: Authors' calculations based on data from the *Current Population Survey*.