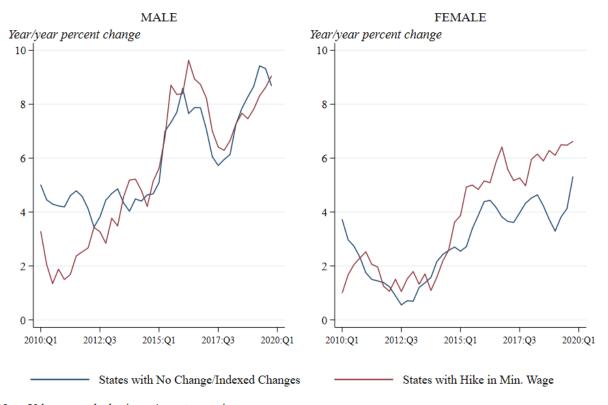

## Figure A1. Bottom-quartile median real wage growth, by gender

Note: Values smoothed using a 4 quarter moving average. Source: Authors' calculations based on data from the *Current Population Survey*.