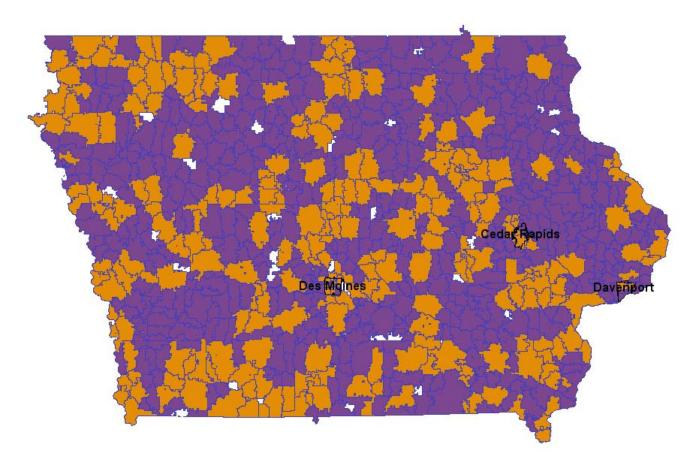

### Iowa: Percentage Point Change in Vacancy Rate 2008 - 2010

Note: ZIP code has minimum 75 housing units in 2008  $\&\,2010$ 

Source: United States Postal Service