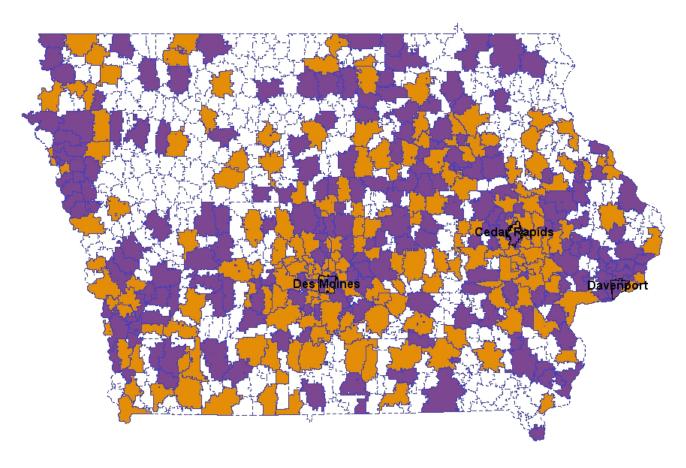

### Iowa: Percentage Point Change in REO Rate 2008 - 2010

Note: ZIP code has minimum 50 mortgages in 2008 & 2010 Source: Lender Processing Services (LPS) Applied Analytics