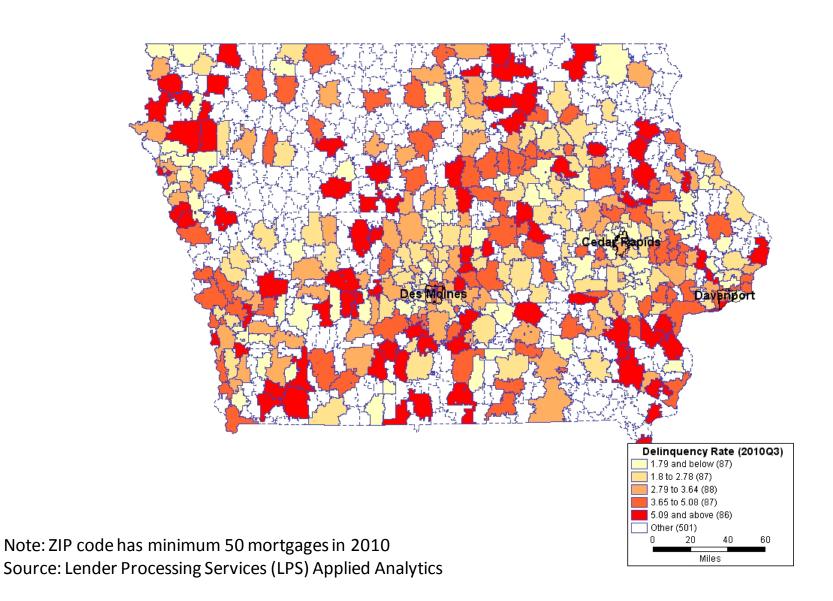

# Iowa: Delinquency Rate 2010 3Q

Source: Lender Processing Services (LPS) Applied Analytics