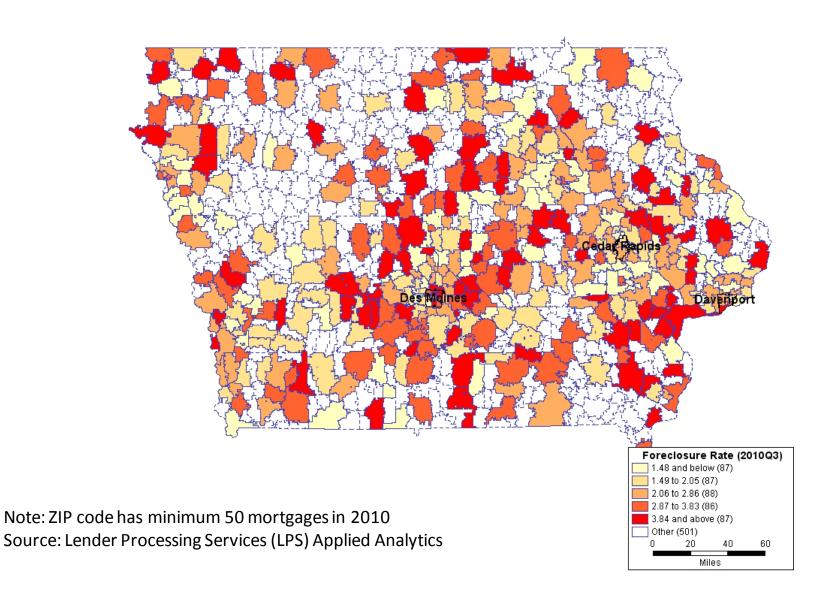

## Iowa: Foreclosure Rate 2010 3Q

Source: Lender Processing Services (LPS) Applied Analytics