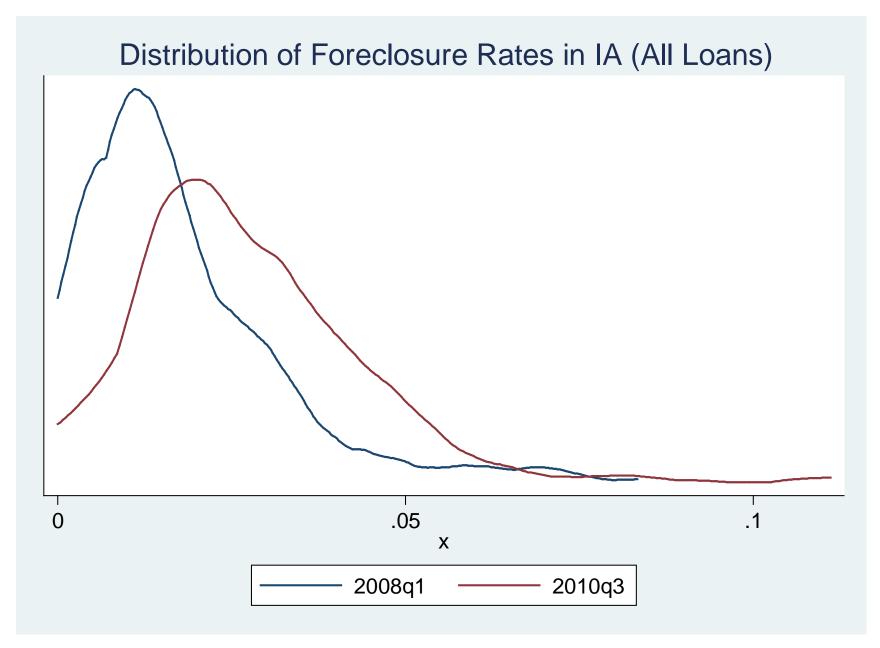

## Iowa: Foreclosure Rate 2010 3Q





Source: Lender Processing Services (LPS) Applied Analytics

#### Iowa: Percentage Point Change in Foreclosure Rate 2008 - 2010



Note: ZIP code has minimum 50 mortgages in 2008 & 2010 Source: Lender Processing Services (LPS) Applied Analytics



# Iowa: Delinquency Rate 2010 3Q





Source: Lender Processing Services (LPS) Applied Analytics

### Iowa: Percentage Point Change in REO Rate 2008 - 2010



Note: ZIP code has minimum 50 mortgages in 2008 & 2010 Source: Lender Processing Services (LPS) Applied Analytics



### Iowa: Percentage Point Change in Vacancy Rate 2008 - 2010



Note: ZIP code has minimum 75 housing units in 2008  $\&\,2010$ 

Source: United States Postal Service