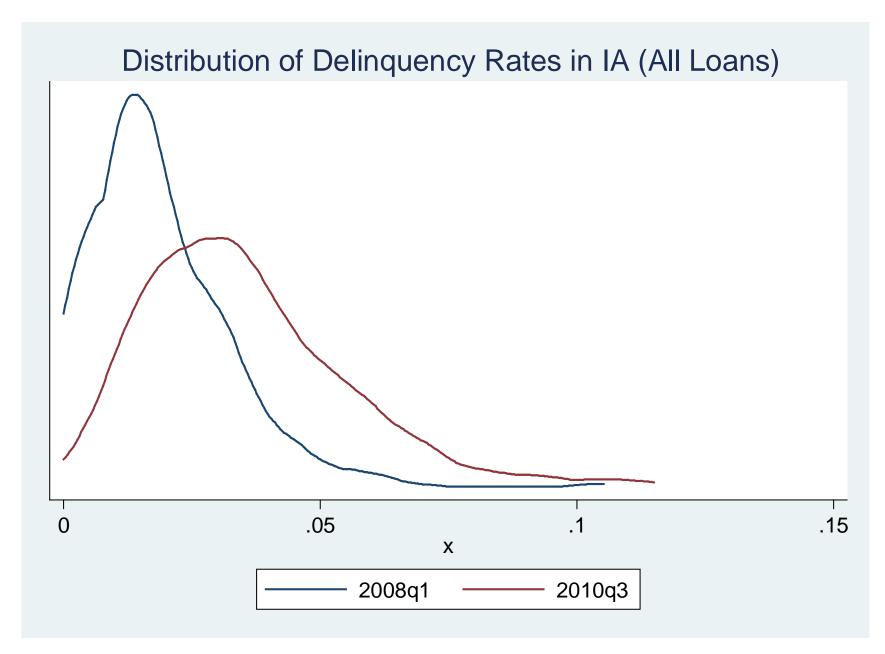

# Iowa: Delinquency Rate 2010 3Q

Source: Lender Processing Services (LPS) Applied Analytics