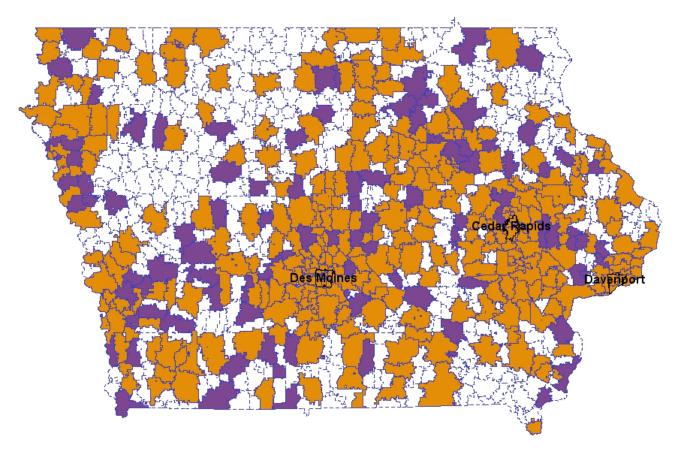

#### Iowa: Percentage Point Change in Foreclosure Rate 2008 - 2010

Note: ZIP code has minimum 50 mortgages in 2008 & 2010 Source: Lender Processing Services (LPS) Applied Analytics