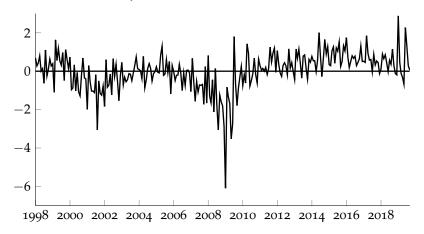

Detroit Economic Activity Index (standard deviations from trend)

The Detroit Economic Activity Index was **+0.06** in September 2019, which points to growth slightly above trend. Over the past year, the index has averaged **+0.51**, which is above its long-run average.

|         |          | Averages |          |
|---------|----------|----------|----------|
| Current | Previous | 3-month  | 12-month |
| +0.06   | +0.28    | +0.55    | +0.51    |

| Current a | data | (September | 2019) |
|-----------|------|------------|-------|
|-----------|------|------------|-------|