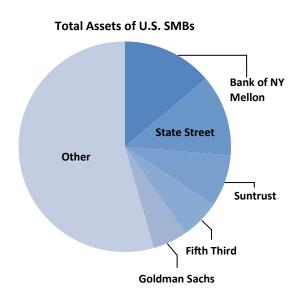

### U.S. State Member Banks (SMBs) as of June 30, 2015

### **Total Assets of U.S. Top Tier BHCs**

| Total Ass    | sets*                                      | District                                                  |
|--------------|--------------------------------------------|-----------------------------------------------------------|
| \$<br>2,448  | 14%                                        | New York                                                  |
| 2,152        | 12                                         | Richmond                                                  |
| 1,829        | 10                                         | New York                                                  |
| 1,721        | 10                                         | San Francisco                                             |
| 860          | 5                                          | New York                                                  |
| \$<br>9,010  | 51%                                        |                                                           |
| 8,746        | 49                                         |                                                           |
| \$<br>17,756 | 100%                                       |                                                           |
|              | 2,152<br>1,829<br>1,721<br>860<br>\$ 9,010 | 2,152 12<br>1,829 10<br>1,721 10<br>860 5<br>\$ 9,010 51% |