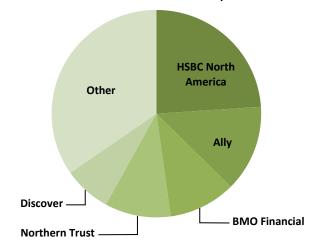

### **Total Assets of Seventh District Top Tier BHCs**

| Seventh District Top Tier BHCs   | Total As    | sets* | U.S. Rank |
|----------------------------------|-------------|-------|-----------|
| HSBC North America Holdings Inc. | \$<br>277   | 24%   | 12        |
| Ally Financial Inc.              | 156         | 14    | 17        |
| Northern Trust Corporation       | 120         | 10    | 22        |
| BMO Financial Corp.              | 118         | 10    | 23        |
| Discover Financial Services      | 85          | 7     | 29        |
| Top 5 Subtotal                   | \$<br>757   | 65%   |           |
| All Other Seventh District BHCs  | 401         | 35    |           |
| Total                            | \$<br>1,158 | 100%  |           |