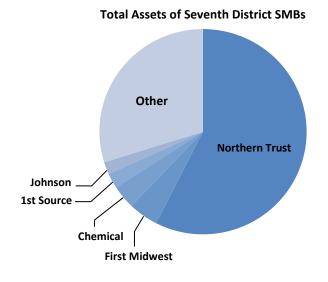

### U.S. State Member Banks (SMBs) as of June 30, 2015

# Total Assets and Number of Institutions by Federal Reserve District ■ Total Assets in \$Billions ■ No. of Institutions

| Seventh District SMBs           | Total A   | ssets* | U.S. Rank |
|---------------------------------|-----------|--------|-----------|
| Northern Trust Company          | \$<br>120 | 57%    | 7         |
| First Midwest Bank              | 10        | 5      | 23        |
| Chemical Bank                   | 8         | 4      | 27        |
| 1st Source Bank                 | 5         | 2      | 38        |
| Johnson Bank                    | 4         | 2      | 42        |
| Top 5 Subtotal                  | \$<br>146 | 70%    |           |
| All Other Seventh District SMBs | 62        | 30     |           |
| Total                           | \$<br>208 | 100%   |           |