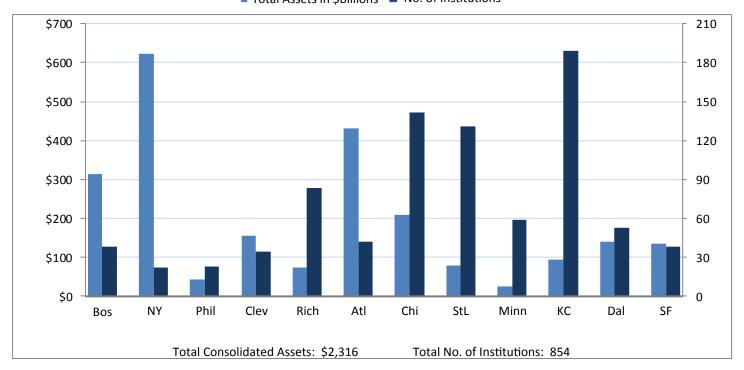

### U.S. State Member Banks (SMBs) as of June 30, 2015

# Total Assets and Number of Institutions by Federal Reserve District ■ Total Assets in \$Billions ■ No. of Institutions

| Seventh District SMBs           | Total A   | ssets* | U.S. Rank |
|---------------------------------|-----------|--------|-----------|
| Northern Trust Company          | \$<br>120 | 57%    | 7         |
| First Midwest Bank              | 10        | 5      | 23        |
| Chemical Bank                   | 8         | 4      | 27        |
| 1st Source Bank                 | 5         | 2      | 38        |
| Johnson Bank                    | 4         | 2      | 42        |
| Top 5 Subtotal                  | \$<br>146 | 70%    |           |
| All Other Seventh District SMBs | 62        | 30     |           |
| Total                           | \$<br>208 | 100%   |           |