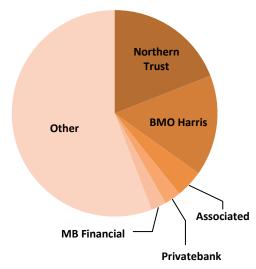

# JPMorgan Chase Bank of America Other Wells Fargo Citibank

| U.S. Banks             | Total Assets* |      | District      |
|------------------------|---------------|------|---------------|
| JPMorgan Chase Bank NA | \$<br>1,971   | 13%  | New York      |
| Bank of America NA     | 1,606         | 11   | Richmond      |
| Wells Fargo bank NA    | 1,554         | 11   | San Francisco |
| Citibank NA            | 1,336         | 9    | New York      |
| US Bank NA             | 414           | 3    | Cleveland     |
| Top 5 Subtotal         | \$<br>6,882   | 47%  |               |
| All Other U.S. Banks   | 7,913         | 53   |               |
| Total                  | \$<br>14,795  | 100% | •             |

### **Total Assets of Seventh District Banks**

| Seventh District Banks           | Total Assets* |     |      | U.S. Rank |
|----------------------------------|---------------|-----|------|-----------|
| Northern Trust Company           | \$            | 120 | 19%  | 20        |
| BMO Harris Bank NA               |               | 99  | 16   | 24        |
| Associated Bank NA               |               | 27  | 4    | 57        |
| Privatebank & trust Company      |               | 16  | 3    | 87        |
| MB Financial Bank NA             |               | 15  | 2    | 95        |
| Top 5 Subtotal                   | \$            | 277 | 44%  |           |
| All Other Seventh District Banks |               | 350 | 56   |           |
| Total                            | \$            | 627 | 100% |           |