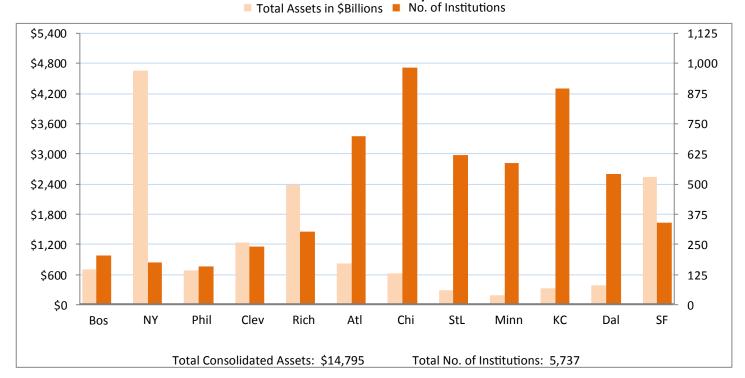

### U.S. Banks as of June 30, 2015

# Total Assets and Number of Institutions by Federal Reserve District

# JPMorgan Chase Bank of America Other Wells Fargo Citibank

| U.S. Banks             | Total Assets* |      | District      |
|------------------------|---------------|------|---------------|
| JPMorgan Chase Bank NA | \$<br>1,971   | 13%  | New York      |
| Bank of America NA     | 1,606         | 11   | Richmond      |
| Wells Fargo bank NA    | 1,554         | 11   | San Francisco |
| Citibank NA            | 1,336         | 9    | New York      |
| US Bank NA             | 414           | 3    | Cleveland     |
| Top 5 Subtotal         | \$<br>6,882   | 47%  |               |
| All Other U.S. Banks   | 7,913         | 53   |               |
| Total                  | \$<br>14,795  | 100% | •             |