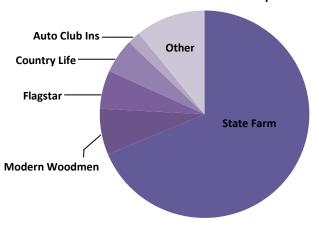

# Other Charles Schwab Peoples United E Trade State Farm

| Seventh District Top Tier SLHCs  | Total A   | ssets* | U.S. Rank |
|----------------------------------|-----------|--------|-----------|
| State Farm Mutual Automobile Ins | \$<br>139 | 69%    | 3         |
| Modern Woodmen of America        | 15        | 7      | 13        |
| Flagstar                         | 12        | 6      | 15        |
| Country Life Insurance Company   | 11        | 5      | 17        |
| Auto Club Ins Assn               | 4         | 2      | 25        |
| Top 5 Subtotal                   | \$<br>181 | 89%    |           |
| All Other Seventh District SLHCs | 22        | 11     |           |
| Total                            | \$<br>203 | 100%   |           |