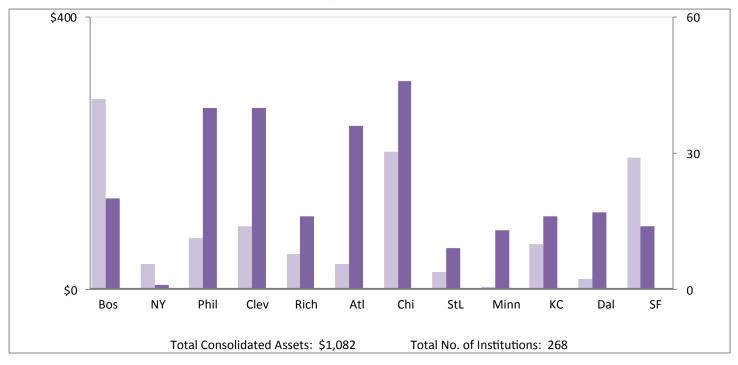

### U.S. Top Tier Savings and Loan Holding Companies (SLHCs) as of June 30, 2015

### **Total Assets and Number of Institutions by Federal Reserve District**

■ Total Assets in \$Billions ■ No. of Institutions

### **Total Assets of U.S. Top Tier SLHCs**

### **Total Assets of Seventh District Top Tier SLHCs**

| U.S. Top Tier SLHCs              | Total As    | sets* | District      |
|----------------------------------|-------------|-------|---------------|
| TIAA                             | \$<br>267   | 25%   | New York      |
| Charles Schwab Corporation       | 164         | 15    | Boston        |
| State Farm Mutual Automobile Ins | 139         | 13    | San Francisco |
| E Trade Financial Corporation    | 47          | 4     | Chicago       |
| Peoples United Financial Inc.    | 37          | 3     | Dallas        |
| Top 5 Subtotal                   | \$<br>654   | 60%   |               |
| All Other U.S. SLHCs             | 428         | 40    |               |
| Total                            | \$<br>1,082 | 100%  |               |