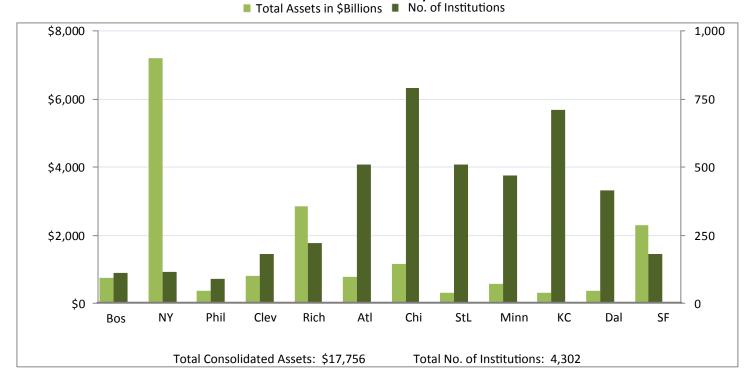

## U.S. Top Tier Bank Holding Companies (BHCs) as of June 30, 2015

# Total Assets and Number of Institutions by Federal Reserve District

### **Total Assets of U.S. Top Tier BHCs**

| Total Ass    | sets*                                      | District                                                  |
|--------------|--------------------------------------------|-----------------------------------------------------------|
| \$<br>2,448  | 14%                                        | New York                                                  |
| 2,152        | 12                                         | Richmond                                                  |
| 1,829        | 10                                         | New York                                                  |
| 1,721        | 10                                         | San Francisco                                             |
| 860          | 5                                          | New York                                                  |
| \$<br>9,010  | 51%                                        |                                                           |
| 8,746        | 49                                         |                                                           |
| \$<br>17,756 | 100%                                       |                                                           |
|              | 2,152<br>1,829<br>1,721<br>860<br>\$ 9,010 | 2,152 12<br>1,829 10<br>1,721 10<br>860 5<br>\$ 9,010 51% |