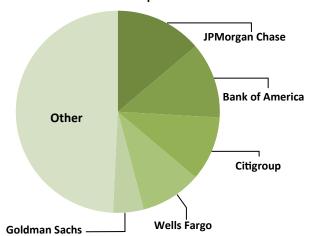

### **Total Assets of U.S. Top Tier BHCs**

| Total Ass    | sets*                                      | District                                                  |
|--------------|--------------------------------------------|-----------------------------------------------------------|
| \$<br>2,448  | 14%                                        | New York                                                  |
| 2,152        | 12                                         | Richmond                                                  |
| 1,829        | 10                                         | New York                                                  |
| 1,721        | 10                                         | San Francisco                                             |
| 860          | 5                                          | New York                                                  |
| \$<br>9,010  | 51%                                        |                                                           |
| 8,746        | 49                                         |                                                           |
| \$<br>17,756 | 100%                                       |                                                           |
|              | 2,152<br>1,829<br>1,721<br>860<br>\$ 9,010 | 2,152 12<br>1,829 10<br>1,721 10<br>860 5<br>\$ 9,010 51% |