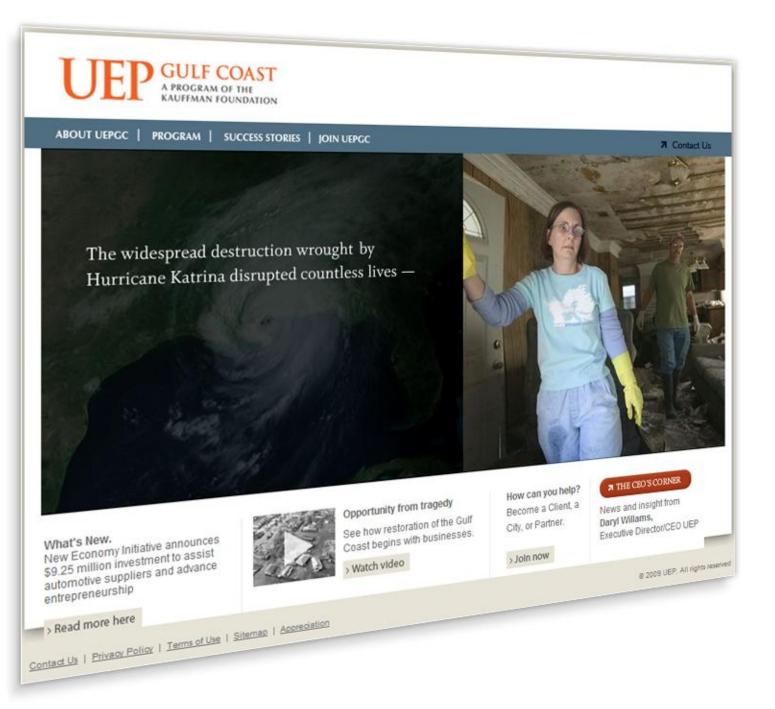

Following the devastation of Hurricanes Katrina and Rita later in 2005, the UEP added a specially tailored version of its program—the UEP Gulf Coast Inc.—to help revitalize economies and rebuild communities affected by the storms. The resulting UEP centers provide business education and personalized one-toone coaching, as well as access to financing and procurement opportunities, for