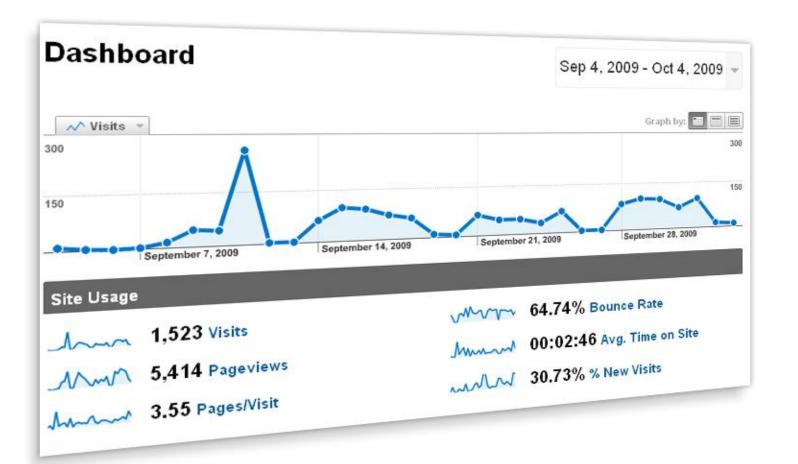

If you have any questions about the program or have feedback on the website, please feel free to email me at: dwilliams@kauffman.org.

| 1                                                                    | Site Usage Goal Co                       | onversion |                                                       |                      |        |                      |  |  |
|----------------------------------------------------------------------|------------------------------------------|-----------|-------------------------------------------------------|----------------------|--------|----------------------|--|--|
| 1,                                                                   | sits (3<br>523<br>of Site Total: 100.00% | 3.55      | Avg. Time on Site<br>00:02:46<br>Site Avg: 00:02:46 ( | ?<br>0.00%)          | 30.73% |                      |  |  |
| 70 L                                                                 | Detail Level: Count                      |           | Visits ↓                                              | Pages                | r∕isit | Avg. Time on<br>Site |  |  |
|                                                                      | Detail Corton                            |           | 1,505                                                 |                      | 3.58   | 00:02:48             |  |  |
| <ol> <li>United States</li> <li>Brazil</li> <li>(not set)</li> </ol> |                                          |           | 12                                                    | 1.67<br>2.00<br>1.00 |        | 00:00:00             |  |  |
|                                                                      |                                          |           | 4                                                     |                      |        | 00:00:46             |  |  |
|                                                                      |                                          |           | 2                                                     |                      |        | 00:00:00             |  |  |
| 1.                                                                   | Canada                                   |           |                                                       | Got                  | to: 1  | Show ro              |  |  |