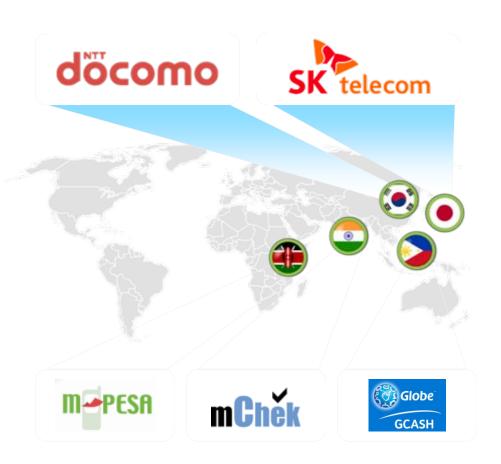

## Internationally: Two proven models

### **DEVELOPED**

- Japan: NTT DoCoMo, Felica
- > South Korea: SK Telecom, MBank

#### **EMERGING MARKETS**

- Kenya: M-Pesa
- Philippines: G-Cash
- > India: mCheck