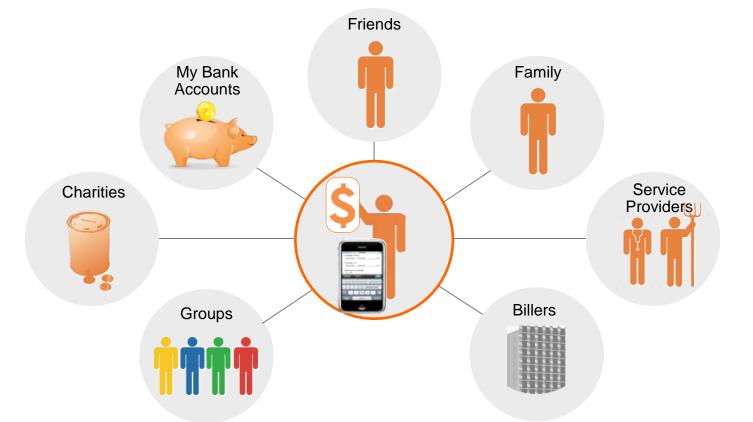

## ... Impacting MANY Payment Relationships ....

Consumers and small businesses have a need and desire to exchange money and information electronically across their entire "personal payment network"

Consumers increasingly **expect Real-Time Electronic** payments, but today many of these processes are still disjointed and slow.