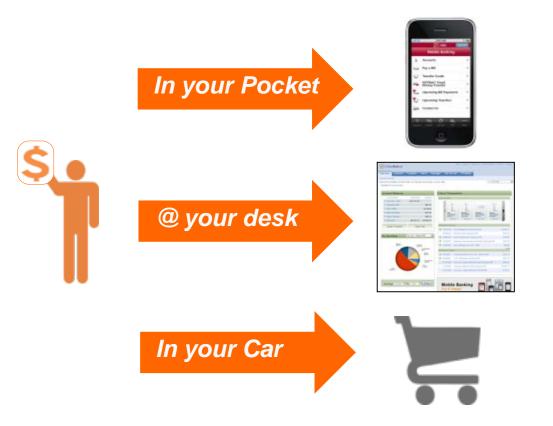

## Digital Channels are Changing How Consumers Manage and Spend Their Money

Online and Mobile becoming the preferred channels, especially for GenY

**Impact on Payments:** Consumers moving to "right here right now" payment Expectation is that both information **and money** should move **real-time** 