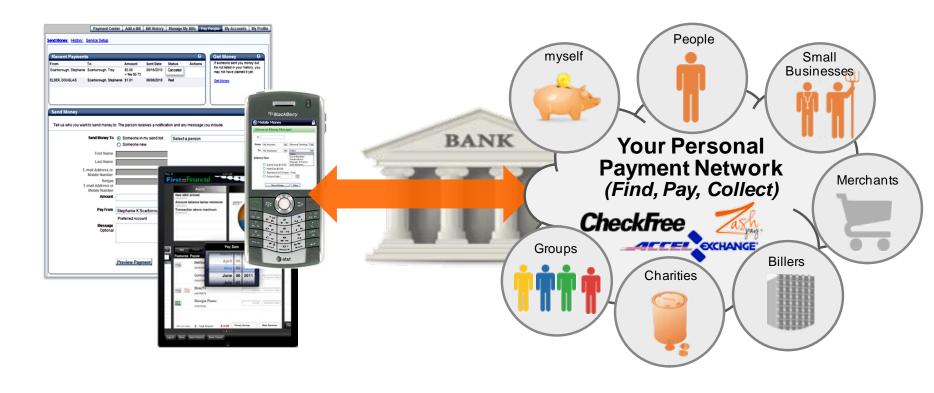

# ZashPay – Person to Person Payments Made Easy

| Jeff Smith<br>You | You<br>You<br>Scott Vanni  | \$150.00<br>\$150.00<br>\$50.00      | Sent Date<br>2/22/2010<br>1/22/2010<br>1/10/2010 | Status<br>Pending<br>Complete<br>Complete | Actions<br>Cancel | If someone sent you money<br>but it's not listed in your history,<br>you may not have claimed it<br>yet.<br>Get money. |
|-------------------|----------------------------|--------------------------------------|--------------------------------------------------|-------------------------------------------|-------------------|------------------------------------------------------------------------------------------------------------------------|
| Send Money        | 0001 10101                 | 100.00                               | Intercono                                        | Compress                                  |                   | Socialization of                                                                                                       |
|                   | you want to send mo        | ney to. This pers                    | on receives a no                                 | SEcation, and                             | any mess          |                                                                                                                        |
|                   |                            |                                      |                                                  |                                           |                   |                                                                                                                        |
|                   | Send Money To              |                                      | in my send list:                                 | Selec                                     | t a person.       | -                                                                                                                      |
|                   |                            | Someone :                            | new                                              |                                           |                   |                                                                                                                        |
| Jel.              | First Name                 |                                      |                                                  |                                           |                   |                                                                                                                        |
| astro-            | Last Name                  |                                      |                                                  |                                           |                   |                                                                                                                        |
|                   | Email Address or           |                                      |                                                  | _                                         |                   |                                                                                                                        |
| Mob               | ile Phone Number           | 1                                    |                                                  |                                           |                   |                                                                                                                        |
|                   | Retype<br>Email Address or |                                      |                                                  |                                           |                   |                                                                                                                        |
| Mob               | ile Phone Number           |                                      |                                                  |                                           |                   |                                                                                                                        |
|                   | Amount                     |                                      |                                                  |                                           | Sign In           |                                                                                                                        |
|                   | Pay From                   | P                                    |                                                  |                                           |                   |                                                                                                                        |
|                   | Personal Message           | r l                                  |                                                  |                                           |                   |                                                                                                                        |
|                   | onlianal                   |                                      | · · · -                                          |                                           |                   |                                                                                                                        |
|                   | (                          | -                                    | er Name                                          |                                           |                   |                                                                                                                        |
|                   |                            | Sign In                              | ssword                                           |                                           |                   |                                                                                                                        |
|                   |                            |                                      |                                                  |                                           |                   | axn                                                                                                                    |
|                   | Tash                       | Send and receive money the easy way* | Alwayse plant times the<br>based being weight    |                                           |                   | paix                                                                                                                   |
| Security & Priv   | racy PA                    | ſ                                    |                                                  |                                           |                   | 0 0                                                                                                                    |
|                   | User Name:                 |                                      |                                                  |                                           |                   |                                                                                                                        |
|                   | - Alexandra and            |                                      |                                                  |                                           |                   |                                                                                                                        |
|                   | User Name:                 |                                      |                                                  |                                           |                   |                                                                                                                        |

- An easy way to send and receive money electronically to people you know or owe using email or mobile number
- Integrated into online banking, mobile banking, tablet banking.
- >650 FIs live, >250 more coming online
- 100% reach: ZashPay.com for any user whose FI who hasn't joined – full send and receive
- Real-time notification
- Real-time money movement in 2012

#### P2P is Part of Broader Need for a Personal Payment Network that Delivers Convenience and Speed

Our Goal: Make the Bank the Most Convenient and Trusted Place for Consumers and Small Businesses to Pay and Get Paid by Anyone They Know or Owe . . . . Convenient, Secure, and Fast