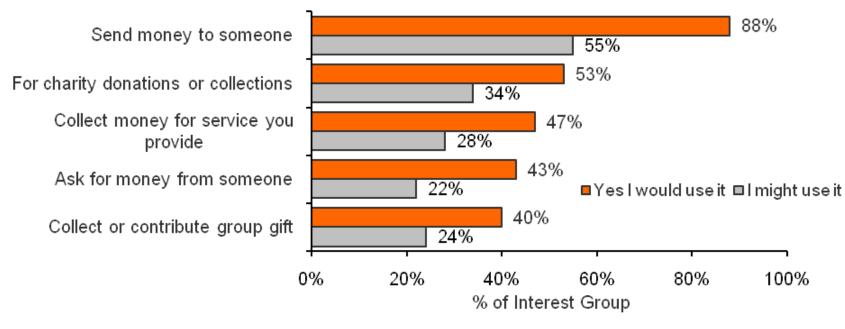

# **Consumers See Many Uses for "Personal Payments"**

Source: Fiserv Primary Research, June 2009