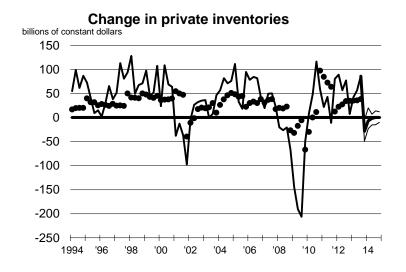

**Table 9 - Change in private inventories** 

|            | (            | Q4 value             |                 |        |                   |                   |                  |               |                |
|------------|--------------|----------------------|-----------------|--------|-------------------|-------------------|------------------|---------------|----------------|
| Individual | 2012         | 2013                 | 2014            | Q313   | Q413              | Q114              | Q214             | Q314          | Q414           |
|            | <b>A</b> = 0 |                      |                 | 0000   |                   |                   |                  |               |                |
| 0.4        | \$7.3        | <b>*</b> 40.0        | <b>#50.5</b>    | \$86.0 | £40.0             | £400.7            | <b>*</b> 00.0    | <b>*</b> 40.0 | <b>*</b> 50.5  |
| 24         |              | -\$12.6              | \$52.5          |        | -\$12.6           | \$120.7           | -\$26.2          | \$42.0        | \$52.5         |
| 10         |              | -\$20.3              | \$30.4          |        | -\$20.3           | \$4.7             | \$15.3           | \$5.4         | \$30.4         |
| 31         |              | -\$2.0               | \$12.0          |        | -\$2.0            | -\$17.0           | -\$7.0           | \$13.0        | \$12.0         |
| 23         |              | -\$4.7               | \$10.3          |        | -\$4.7            | -\$24.6           | -\$15.4          | -\$14.9       | \$10.          |
| 28<br>1    |              | -\$6.1               | \$10.0<br>\$7.8 |        | -\$6.1            | -\$28.5<br>\$46.6 | -\$17.8<br>\$2.4 | -\$17.3       | \$10.0         |
|            |              | -\$29.3<br>\$40.0    | \$7.8<br>\$6.0  |        | -\$29.3<br>\$40.0 | -\$16.6           | \$2.4            | \$7.5         | \$7.8          |
| 30<br>9    |              | -\$49.0              | \$6.0           |        | -\$49.0           | \$12.0            | -\$2.0           | \$14.0        | \$6.0<br>\$5.0 |
|            |              | -\$11.6              | \$5.3           |        | -\$11.6           | -\$1.2            | \$4.7            | -\$1.2        | \$5.3          |
| 3          |              | -\$28.4              | \$2.7           |        | -\$28.4           | -\$13.6           | \$0.3            | -\$6.3        | \$2.7          |
| 7          |              | -\$28.6              | \$0.5           |        | -\$28.6           | -\$13.6           | -\$0.1           | -\$7.7        | \$0.5          |
| 17         |              | -\$14.0              | \$0.3           |        | -\$14.0           | -\$14.0           | -\$0.2           | \$0.3         | \$0.3          |
| 2          |              | -\$27.5              | \$0.2           |        | -\$27.5           | \$0.3             | \$0.6            | \$0.2         | \$0.2          |
| 4          |              | -\$56.0              | \$0.0           |        | -\$56.0           | \$0.0             | \$0.0            | \$0.0         | \$0.0          |
| 6          |              | -\$46.0              | \$0.0           |        | -\$46.0           | \$20.0            | -\$10.0          | \$0.0         | \$0.0          |
| 8          |              | -\$31.0              | \$0.0           |        | -\$31.0           | -\$5.0            | \$0.0            | \$0.0         | \$0.           |
| 18         |              | -\$29.0              | \$0.0           |        | -\$29.0           | -\$4.0            | \$9.0            | -\$1.0        | \$0.           |
| 29         |              | -\$38.0              | \$0.0           |        | -\$38.0           | -\$23.0           | -\$10.0          | \$0.0         | \$0.0          |
| 14         |              | -\$21.0              | -\$1.0          |        | -\$21.0           | -\$12.0           | -\$2.0           | -\$1.0        | -\$1.0         |
| 22         |              | -\$21.0              | -\$1.0          |        | -\$21.0           | -\$11.0           | -\$3.0           | -\$1.0        | -\$1.0         |
| 27         |              | -\$26.0              | -\$1.5          |        | -\$26.0           | -\$17.5           | -\$6.5           | -\$3.4        | -\$1.          |
| 20         |              | -\$37.1              | -\$2.0          |        | -\$37.1           | -\$8.9            | \$1.0            | \$9.0         | -\$2.          |
| 15         |              | -\$26.0              | -\$3.0          |        | -\$26.0           | \$2.0             | \$1.0            | \$2.0         | -\$3.0         |
| 12         |              | -\$24.0              | -\$3.8          |        | -\$24.0           | -\$13.6           | -\$3.5           | -\$10.3       | -\$3.8         |
| 25         |              | -\$38.9              | -\$5.0          |        | -\$38.9           | -\$4.8            | -\$4.8           | -\$5.0        | -\$5.0         |
| 11         |              | -\$28.9              | -\$5.6          |        | -\$28.9           | -\$12.5           | -\$3.2           | -\$9.4        | -\$5.0         |
| 26         |              | -\$36.0              | -\$6.5          |        | -\$36.0           | \$10.4            | -\$8.5           | \$10.4        | -\$6.          |
| 13         |              | -\$38.2              | -\$6.7          |        | -\$38.2           | -\$11.3           | \$6.9            | \$1.7         | -\$6.7         |
| 19         |              | -\$44.0              | -\$10.0         |        | -\$44.0           | -\$2.0            | \$0.0            | \$10.0        | -\$10.0        |
| 21         |              | -\$4.8               | -\$16.4         |        | -\$4.8            | \$8.3             | -\$11.6          | -\$15.9       | -\$16.         |
| 5          |              | -\$60.2              | -\$40.9         |        | -\$60.2           | \$29.3            | -\$4.3           | \$19.3        | -\$40.9        |
| 45DIANI    |              | <b>*</b> 00 <b>5</b> | to o            |        | <b>*</b> 00 5     | <b>^</b> 7.0      | <b>*</b> 0.0     | <b>*</b> 0.0  | **             |
| MEDIAN     |              | -\$28.5              | \$0.0           |        | -\$28.5           | -\$7.0            | -\$2.0           | \$0.0         | \$0.0          |
| MEAN       |              | -\$28.0              | \$1.2           |        | -\$28.0           | -\$1.6            | -\$3.2           | \$1.4         | \$1.           |
| STD DEV    |              | \$14.7               | \$14.5          |        | \$14.7            | \$26.1            | \$8.0            | \$11.4        | \$14.          |
| HIGH       |              | -\$2.0               | \$52.5          |        | -\$2.0            | \$120.7           | \$15.3           | \$42.0        | \$52.          |
| LOW        |              | -\$60.2              | -\$40.9         |        | -\$60.2           | -\$28.5           | -\$26.2          | -\$17.3       | -\$40.9        |