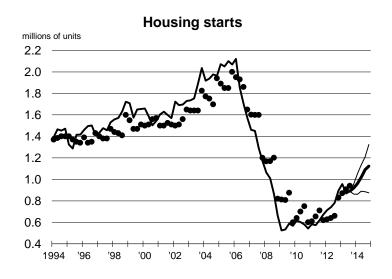

**Table 8 - Residential investment** 

|            | Q.    | 4 over Q4 |         |        |         |       |         |         |         |
|------------|-------|-----------|---------|--------|---------|-------|---------|---------|---------|
| Individual | 2012  | 2013      | 2014    | Q313   | Q413    | Q114  | Q214    | Q314    | Q414    |
|            | 15.5% |           |         | 14.6%  |         |       |         |         |         |
| 2          | 15.5% | 20.1%     | 30.8%   | 14.076 | 41.4%   | 13.6% | 38.2%   | 37.0%   | 36.0%   |
| 3          |       | 13.4%     | 21.9%   |        | 12.1%   | 17.9% | 20.6%   | 26.6%   | 22.8%   |
| 13         |       | 13.4%     | 21.8%   |        | 11.8%   | 17.9% | 20.4%   | 27.2%   | 22.8%   |
| 1          |       | 11.5%     | 19.0%   |        | 5.0%    | 18.6% | 22.5%   | 15.3%   | 19.7%   |
| 5          |       | 11.8%     | 18.7%   |        | 6.0%    | 15.0% | 20.0%   | 20.0%   | 20.0%   |
| 9          |       | 13.0%     | 18.5%   |        | 10.5%   | 14.4% | 18.6%   | 20.8%   | 20.2%   |
| 11         |       | 13.2%     | 18.3%   |        | 11.7%   | 14.6% | 15.4%   | 22.3%   | 21.1%   |
| 12         |       | 13.1%     | 17.1%   |        | 11.2%   | 13.9% | 14.5%   | 20.7%   | 19.5%   |
| 24         |       | 8.7%      | 16.8%   |        | -5.3%   | 57.8% | -7.4%   | 12.6%   | 12.9%   |
| 14         |       | 13.5%     | 16.1%   |        | 12.6%   | 15.9% | 15.9%   | 16.4%   | 16.4%   |
| 22         |       | 14.0%     | 15.5%   |        | 14.8%   | 15.0% | 15.4%   | 15.7%   | 15.8%   |
| 20         |       | 11.0%     | 15.4%   |        | 3.2%    | 14.1% | 16.1%   | 16.3%   | 14.9%   |
| 4          |       | 14.1%     | 15.0%   |        | 15.0%   | 15.0% | 15.0%   | 15.0%   | 15.0%   |
| 23         |       | 10.4%     | 14.6%   |        | 1.0%    | 9.3%  | 15.2%   | 19.5%   | 14.8%   |
| 19         |       | 12.3%     | 14.4%   |        | 8.2%    | 13.9% | 15.9%   | 17.8%   | 10.1%   |
| 21         |       | 11.0%     | 13.3%   |        | 3.0%    | 11.6% | 12.2%   | 14.5%   | 15.0%   |
| 15         |       | 8.2%      | 13.1%   |        | -7.0%   | 12.7% | 12.3%   | 16.1%   | 11.5%   |
| 8          |       | 12.8%     | 13.0%   |        | 10.0%   | 13.0% | 13.0%   | 13.0%   | 13.0%   |
| 6          |       | 14.8%     | 12.4%   |        | 17.7%   | 16.1% | 11.5%   | 11.2%   | 10.9%   |
| 10         |       | 11.6%     | 12.0%   |        | 5.3%    | 13.5% | 12.5%   | 11.3%   | 10.6%   |
| 28         |       | 9.8%      | 11.7%   |        | -1.4%   | 4.4%  | 10.9%   | 17.4%   | 14.4%   |
| 17         |       | 13.0%     | 8.3%    |        | 10.7%   | 8.8%  | 8.2%    | 8.2%    | 8.2%    |
| 25         |       | 11.0%     | 8.3%    |        | 3.0%    | 8.9%  | 8.6%    | 7.7%    | 8.1%    |
| 30         |       | 12.6%     | 6.8%    |        | 9.0%    | 12.2% | 11.8%   | 7.7%    | -3.6%   |
| 18         |       | 12.3%     | 6.6%    |        | 8.2%    | 7.2%  | 7.1%    | 6.2%    | 6.1%    |
| 27         |       | 11.7%     | 5.1%    |        | 5.7%    | 4.8%  | 3.9%    | 10.3%   | 1.5%    |
| 29         |       | 9.5%      | 4.7%    |        | -2.4%   | 6.3%  | 4.5%    | 4.7%    | 3.5%    |
| 7          |       | 8.2%      | 4.6%    |        | -7.1%   | 4.1%  | 4.1%    | 5.3%    | 5.0%    |
| 26         |       | 11.3%     | 4.1%    |        | 4.0%    | 4.1%  | 4.0%    | 4.1%    | 4.2%    |
| 31         |       | 7.5%      | -2.6%   |        | -9.2%   | -1.6% | -2.4%   | -3.2%   | -3.3%   |
| 31         |       | 7.3%      | -2.0 /6 |        | -9.2 /6 | -1.0% | -2.4 /0 | -3.2 /6 | -3.3 /6 |
| MEDIAN     |       | 12.1%     | 13.8%   |        | 7.1%    | 13.6% | 12.7%   | 15.2%   | 13.7%   |
| MEAN       |       | 12.0%     | 13.2%   |        | 7.0%    | 13.1% | 12.6%   | 14.6%   | 12.9%   |
| STD DEV    |       | 2.4%      | 6.6%    |        | 9.4%    | 9.6%  | 8.2%    | 7.9%    | 8.2%    |
| HIGH       |       | 20.1%     | 30.8%   |        | 41.4%   | 57.8% | 38.2%   | 37.0%   | 36.0%   |
| LOW        |       | 7.5%      | -2.6%   |        | -9.2%   | -1.6% | -7.4%   | -3.2%   | -3.6%   |