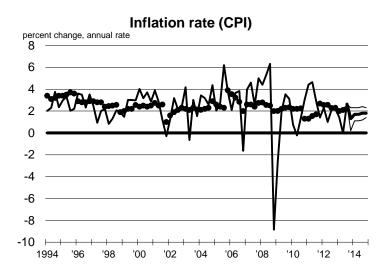

Table 1 - Median forecast of GDP and related items

|                                                                                                                                                                                                                                 | 2012                                    | 2013                                    | 2014                                    | Q313                                            | Q413                                    | Q114                                    | Q214                                    | Q314                                    | Q414                                    |
|---------------------------------------------------------------------------------------------------------------------------------------------------------------------------------------------------------------------------------|-----------------------------------------|-----------------------------------------|-----------------------------------------|-------------------------------------------------|-----------------------------------------|-----------------------------------------|-----------------------------------------|-----------------------------------------|-----------------------------------------|
| GDP, current dollars*                                                                                                                                                                                                           | 3.8%                                    | 3.3%                                    | 4.3%                                    | 4.8%                                            | 2.6%                                    | 3.7%                                    | 4.1%                                    | 4.5%                                    | 4.6%                                    |
| GDP price index, chain-type*                                                                                                                                                                                                    | 1.8%                                    | 1.3%                                    | 1.6%                                    | 1.9%                                            | 1.3%                                    | 1.5%                                    | 1.6%                                    | 1.8%                                    | 1.8%                                    |
| Real GDP, chained dollars*                                                                                                                                                                                                      | 2.0%                                    | 2.0%                                    | 2.7%                                    | 2.8%                                            | 1.5%                                    | 2.5%                                    | 2.6%                                    | 2.7%                                    | 2.8%                                    |
| Personal consumption expenditures*                                                                                                                                                                                              | 2.0%                                    | 2.0%                                    | 2.5%                                    | 1.5%                                            | 2.3%                                    | 2.4%                                    | 2.5%                                    | 2.5%                                    | 2.5%                                    |
| Business fixed investment*                                                                                                                                                                                                      | 5.0%                                    | 1.3%                                    | 3.7%                                    | 1.6%                                            | 3.9%                                    | 3.5%                                    | 4.1%                                    | 3.7%                                    | 4.0%                                    |
| Residential investment*                                                                                                                                                                                                         | 15.5%                                   | 12.1%                                   | 13.8%                                   | 14.6%                                           | 7.1%                                    | 13.6%                                   | 12.7%                                   | 15.2%                                   | 13.7%                                   |
| Change in private inventories (billions of constant dollars)**                                                                                                                                                                  | \$7.3                                   | -\$28.5                                 | \$0.0                                   | \$86.0                                          | -\$28.5                                 | -\$7.0                                  | -\$2.0                                  | \$0.0                                   | \$0.0                                   |
| Net exports of goods and services (billions of constant dollars)**                                                                                                                                                              | -\$412.1                                | -\$408.7                                | -\$416.7                                | -\$413.2                                        | -\$408.7                                | -\$410.6                                | -\$410.1                                | -\$414.9                                | -\$416.7                                |
| Government consumption expenditures and gross investment*                                                                                                                                                                       | -1.1%                                   | -1.5%                                   | 0.0%                                    | 0.2%                                            | -1.6%                                   | 0.0%                                    | 0.0%                                    | 0.0%                                    | -0.2%                                   |
|                                                                                                                                                                                                                                 |                                         |                                         |                                         |                                                 |                                         |                                         |                                         |                                         |                                         |
| Industrial production*                                                                                                                                                                                                          | 2 8%                                    | 2 5%                                    | 2 7%                                    | 2 20/                                           | 2 /10/-                                 | 2 0%                                    | 2 7%                                    | 2 20/                                   | 2 10/                                   |
| Industrial production*                                                                                                                                                                                                          | 2.8%                                    | 2.5%                                    | 2.7%                                    | 2.2%                                            | 2.4%                                    | 2.0%                                    | 2.7%                                    | 2.8%                                    | 3.1%                                    |
| Industrial production*  Car & light truck sales (millions - calendar year including imports)***                                                                                                                                 | 2.8%                                    | 2.5%<br>15.5                            | 2.7%<br>16.0                            | 2.2%<br>15.7                                    | 2.4%<br>15.6                            | 2.0%<br>15.8                            | 2.7%<br>15.9                            | 2.8%<br>16.0                            | 16.1                                    |
| ·                                                                                                                                                                                                                               |                                         |                                         |                                         |                                                 |                                         |                                         |                                         |                                         |                                         |
| Car & light truck sales (millions - calendar year including imports)***                                                                                                                                                         | 14.4                                    | 15.5                                    | 16.0                                    | 15.7                                            | 15.6                                    | 15.8                                    | 15.9                                    | 16.0                                    | 16.1                                    |
| Car & light truck sales (millions - calendar year including imports)***  Housing starts (millions)***                                                                                                                           | 14.4<br>0.78                            | 15.5<br>0.91                            | 16.0<br>1.07                            | 15.7<br><b>0.89</b>                             | 15.6<br>0.92                            | 15.8<br>0.96                            | 15.9<br>1.02                            | 16.0<br>1.09                            | 16.1<br>1.12                            |
| Car & light truck sales (millions - calendar year including imports)***  Housing starts (millions)***  Oil price (dollars per barrel of West Texas Intermediate)**                                                              | 14.4<br>0.78<br>\$88.16                 | 15.5<br>0.91<br>\$97.60                 | 16.0<br>1.07<br>\$96.00                 | 15.7<br><b>0.89</b><br>\$105.82                 | 15.6<br>0.92<br>\$97.60                 | 15.8<br>0.96<br>\$95.30                 | 15.9<br>1.02<br>\$95.22                 | 16.0<br>1.09<br>\$95.60                 | 16.1<br>1.12<br>\$96.00                 |
| Car & light truck sales (millions - calendar year including imports)***  Housing starts (millions)***  Oil price (dollars per barrel of West Texas Intermediate)**  Unemployment rate**                                         | 14.4<br>0.78<br>\$88.16<br>7.8%         | 15.5<br>0.91<br>\$97.60<br>7.2%         | 16.0<br>1.07<br>\$96.00<br>6.8%         | 15.7<br><b>0.89</b><br>\$105.82<br>7.3%         | 15.6<br>0.92<br>\$97.60<br>7.2%         | 15.8<br>0.96<br>\$95.30<br>7.1%         | 15.9<br>1.02<br>\$95.22<br>7.0%         | 16.0<br>1.09<br>\$95.60<br>6.9%         | 16.1<br>1.12<br>\$96.00<br>6.8%         |
| Car & light truck sales (millions - calendar year including imports)***  Housing starts (millions)***  Oil price (dollars per barrel of West Texas Intermediate)**  Unemployment rate**  Inflation rate (consumer price index)* | 14.4<br>0.78<br>\$88.16<br>7.8%<br>1.9% | 15.5<br>0.91<br>\$97.60<br>7.2%<br>1.5% | 16.0<br>1.07<br>\$96.00<br>6.8%<br>1.7% | 15.7<br><b>0.89</b><br>\$105.82<br>7.3%<br>2.6% | 15.6<br>0.92<br>\$97.60<br>7.2%<br>1.3% | 15.8<br>0.96<br>\$95.30<br>7.1%<br>1.7% | 15.9<br>1.02<br>\$95.22<br>7.0%<br>1.7% | 16.0<br>1.09<br>\$95.60<br>6.9%<br>1.8% | 16.1<br>1.12<br>\$96.00<br>6.8%<br>1.8% |

|                                                                                                                                                                                                                                 | 2012                                    | 2013                                    | 2014                                    | Q313                                            | Q413                                    | Q114                                    | Q214                                    | Q314                                    | Q414                                    |
|---------------------------------------------------------------------------------------------------------------------------------------------------------------------------------------------------------------------------------|-----------------------------------------|-----------------------------------------|-----------------------------------------|-------------------------------------------------|-----------------------------------------|-----------------------------------------|-----------------------------------------|-----------------------------------------|-----------------------------------------|
| GDP, current dollars*                                                                                                                                                                                                           | 3.8%                                    | 3.3%                                    | 4.0%                                    | 4.8%                                            | 2.4%                                    | 3.8%                                    | 3.8%                                    | 4.2%                                    | 4.0%                                    |
| GDP price index, chain-type*                                                                                                                                                                                                    | 1.8%                                    | 1.4%                                    | 1.8%                                    | 1.9%                                            | 1.6%                                    | 1.7%                                    | 1.6%                                    | 1.9%                                    | 1.9%                                    |
| Real GDP, chained dollars*                                                                                                                                                                                                      | 2.0%                                    | 2.0%                                    | 2.5%                                    | 2.8%                                            | 1.5%                                    | 2.6%                                    | 2.4%                                    | 2.5%                                    | 2.6%                                    |
| Personal consumption expenditures*                                                                                                                                                                                              | 2.0%                                    | 2.0%                                    | 2.5%                                    | 1.5%                                            | 2.4%                                    | 2.6%                                    | 2.2%                                    | 2.5%                                    | 2.6%                                    |
| Business fixed investment*                                                                                                                                                                                                      | 5.0%                                    | 1.3%                                    | 3.7%                                    | 1.6%                                            | 3.8%                                    | 3.6%                                    | 3.8%                                    | 3.7%                                    | 3.7%                                    |
| Residential investment*                                                                                                                                                                                                         | 15.5%                                   | 12.0%                                   | 13.2%                                   | 14.6%                                           | 7.0%                                    | 13.1%                                   | 12.6%                                   | 14.6%                                   | 12.9%                                   |
| Change in private inventories (billions of constant dollars)**                                                                                                                                                                  | \$7.3                                   | -\$28.0                                 | \$1.2                                   | \$86.0                                          | -\$28.0                                 | -\$1.6                                  | -\$3.2                                  | \$1.4                                   | \$1.2                                   |
| Net exports of goods and services (billions of constant dollars)**                                                                                                                                                              | -\$412.1                                | -\$383.1                                | -\$416.1                                | -\$413.2                                        | -\$383.1                                | -\$383.4                                | -\$410.5                                | -\$413.7                                | -\$416.1                                |
| Government consumption expenditures and gross investment*                                                                                                                                                                       | -1.1%                                   | -1.5%                                   | -0.1%                                   | 0.2%                                            | -1.4%                                   | -0.5%                                   | 0.2%                                    | 0.1%                                    | 0.0%                                    |
|                                                                                                                                                                                                                                 |                                         |                                         |                                         |                                                 |                                         |                                         |                                         |                                         |                                         |
| Industrial production*                                                                                                                                                                                                          | 2.8%                                    | 2 4%                                    | 2 6%                                    | 2 2%                                            | 2 2%                                    | 2 8%                                    | 2 4%                                    | 2 7%                                    | 2 5%                                    |
| Industrial production*                                                                                                                                                                                                          | 2.8%                                    | 2.4%                                    | 2.6%                                    | 2.2%                                            | 2.2%                                    | 2.8%                                    | 2.4%                                    | 2.7%                                    | 2.5%                                    |
| Car & light truck sales (millions - calendar year including imports)***                                                                                                                                                         | 14.4                                    | 15.5                                    | 15.9                                    | 15.7                                            | 15.6                                    | 15.7                                    | 15.9                                    | 16.0                                    | 16.0                                    |
| ·                                                                                                                                                                                                                               |                                         |                                         |                                         |                                                 |                                         |                                         |                                         |                                         |                                         |
| Car & light truck sales (millions - calendar year including imports)***                                                                                                                                                         | 14.4                                    | 15.5                                    | 15.9                                    | 15.7                                            | 15.6                                    | 15.7                                    | 15.9                                    | 16.0                                    | 16.0                                    |
| Car & light truck sales (millions - calendar year including imports)***  Housing starts (millions)***                                                                                                                           | 14.4<br>0.78                            | 15.5<br>0.91                            | 15.9<br>1.04                            | 15.7<br><b>0.89</b>                             | 15.6<br>0.92                            | 15.7<br>0.97                            | 15.9<br>1.02                            | 16.0<br>1.07                            | 16.0<br>1.13                            |
| Car & light truck sales (millions - calendar year including imports)***  Housing starts (millions)***  Oil price (dollars per barrel of West Texas Intermediate)**                                                              | 14.4<br>0.78<br>\$88.16                 | 15.5<br>0.91<br>\$97.28                 | 15.9<br>1.04<br>\$95.38                 | 15.7<br><b>0.89</b><br>\$105.82                 | 15.6<br>0.92<br>\$97.28                 | 15.7<br>0.97<br>\$96.00                 | 15.9<br>1.02<br>\$96.00                 | 16.0<br>1.07<br>\$96.16                 | 16.0<br>1.13<br>\$95.38                 |
| Car & light truck sales (millions - calendar year including imports)***  Housing starts (millions)***  Oil price (dollars per barrel of West Texas Intermediate)**  Unemployment rate**                                         | 14.4<br>0.78<br>\$88.16<br>7.8%         | 15.5<br>0.91<br>\$97.28<br>7.2%         | 15.9<br>1.04<br>\$95.38<br>6.8%         | 15.7<br><b>0.89</b><br>\$105.82<br>7.3%         | 15.6<br>0.92<br>\$97.28<br>7.2%         | 15.7<br>0.97<br>\$96.00<br>7.2%         | 15.9<br>1.02<br>\$96.00<br>7.0%         | 16.0<br>1.07<br>\$96.16<br>6.9%         | 16.0<br>1.13<br>\$95.38<br>6.8%         |
| Car & light truck sales (millions - calendar year including imports)***  Housing starts (millions)***  Oil price (dollars per barrel of West Texas Intermediate)**  Unemployment rate**  Inflation rate (consumer price index)* | 14.4<br>0.78<br>\$88.16<br>7.8%<br>1.9% | 15.5<br>0.91<br>\$97.28<br>7.2%<br>1.5% | 15.9<br>1.04<br>\$95.38<br>6.8%<br>1.7% | 15.7<br><b>0.89</b><br>\$105.82<br>7.3%<br>2.6% | 15.6<br>0.92<br>\$97.28<br>7.2%<br>1.3% | 15.7<br>0.97<br>\$96.00<br>7.2%<br>1.6% | 15.9<br>1.02<br>\$96.00<br>7.0%<br>1.6% | 16.0<br>1.07<br>\$96.16<br>6.9%<br>1.8% | 16.0<br>1.13<br>\$95.38<br>6.8%<br>1.8% |