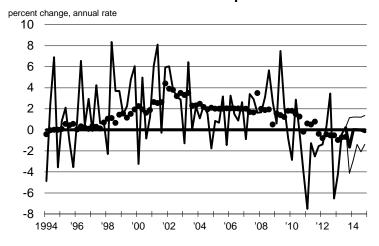

Table 11 - Government consumption expenditures and gross investment

|            | Q4     | l over Q4 |        |       |         |         |        |         |       |
|------------|--------|-----------|--------|-------|---------|---------|--------|---------|-------|
| Individual | 2012   | 2013      | 2014   | Q313  | Q413    | Q114    | Q214   | Q314    | Q414  |
|            | -1.1%  |           |        | 0.2%  |         |         |        |         |       |
| 15         | -1.176 | 0.4%      | 6.1%   | 0.276 | 6.2%    | 7.0%    | 6.8%   | 9.5%    | 1.3%  |
| 26         |        | -0.8%     | 1.2%   |       | 1.2%    | 1.2%    | 1.2%   | 1.2%    | 1.2%  |
| 18         |        | -1.0%     | 1.1%   |       | 0.4%    | 0.8%    | 0.8%   | 1.2%    | 1.4%  |
| 1          |        | -2.0%     | 0.9%   |       | -3.5%   | 1.9%    | 0.8%   | -0.7%   | 1.5%  |
| 4          |        | -1.1%     | 0.6%   |       | 0.0%    | 0.0%    | 0.5%   | 1.0%    | 1.0%  |
| 29         |        | -1.2%     | 0.5%   |       | -0.4%   | 0.0%    | 0.7%   | 0.4%    | 0.9%  |
| 10         |        | -1.1%     | 0.4%   |       | 0.2%    | 0.1%    | 0.5%   | 0.3%    | 0.6%  |
| 17         |        | -1.2%     | 0.4%   |       | -0.4%   | -0.4%   | 0.6%   | 0.7%    | 0.6%  |
| 6          |        | -1.7%     | 0.3%   |       | -2.2%   | 0.7%    | -0.7%  | -1.4%   | 2.8%  |
| 23         |        | -1.6%     | 0.3%   |       | -1.9%   | 0.4%    | 0.5%   | 0.3%    | -0.1% |
| 27         |        | -1.1%     | 0.1%   |       | 0.0%    | 0.1%    | 0.1%   | 0.3%    | -0.3% |
| 21         |        | -2.2%     | 0.1%   |       | -4.1%   | -0.6%   | -0.1%  | 0.7%    | 0.2%  |
| 3          |        | -1.6%     | 0.1%   |       | -1.8%   | 1.1%    | -0.5%  | -0.3%   | -0.2% |
| 9          |        | -1.6%     | 0.0%   |       | -1.9%   | -0.3%   | -0.7%  | 0.6%    | 0.6%  |
| 13         |        | -1.6%     | 0.0%   |       | -1.8%   | 1.1%    | -0.5%  | -0.3%   | -0.2% |
| 7          |        | -1.3%     | 0.0%   |       | -0.7%   | 0.3%    | -0.1%  | -0.1%   | 0.0%  |
| 19         |        | -1.7%     | 0.0%   |       | -2.2%   | 0.0%    | 0.0%   | 0.0%    | 0.0%  |
| 12         |        | -1.7%     | 0.0%   |       | -2.4%   | 0.8%    | -0.5%  | -0.3%   | -0.2% |
| 28         |        | -1.6%     | -0.1%  |       | -2.0%   | -0.5%   | 0.2%   | 0.1%    | -0.2% |
| 2          |        | -2.7%     | -0.2%  |       | -6.3%   | 0.4%    | -0.2%  | -0.4%   | -0.5% |
| 8          |        | -1.5%     | -0.2%  |       | -1.5%   | -0.2%   | -0.2%  | -0.2%   | -0.2% |
| 25         |        | -1.4%     | -0.3%  |       | -1.1%   | 0.0%    | -0.2%  | -0.7%   | -0.4% |
| 5          |        | -1.7%     | -0.5%  |       | -2.5%   | -2.8%   | 0.6%   | 1.0%    | -0.47 |
| 20         |        | -1.7%     | -0.8%  |       | -0.5%   | -1.6%   | 0.0%   | 0.0%    | -1.4% |
| 14         |        | -2.0%     | -0.9%  |       | -3.5%   | -2.9%   | 0.4%   | -0.2%   | -0.8% |
| 31         |        | -0.8%     | -0.9%  |       | 1.2%    | -1.4%   | -0.7%  | -0.7%   | -0.7% |
| 11         |        | -2.7%     | -1.4%  |       | -6.2%   | 1.2%    | -2.4%  | -2.1%   | -2.2% |
| 30         |        | -1.5%     | -1.8%  |       | -1.4%   | -2.9%   | -1.4%  | -1.4%   | -1.4% |
| 22         |        | -1.5%     | -2.4%  |       | -1.4%   | -3.1%   | -2.4%  | -2.1%   | -2.0% |
| 24         |        | -1.7%     | -5.1%  |       | -2.3%   | -15.8%  | 1.2%   | -3.9%   | -0.8% |
| 24         |        | -1.7 70   | -3.170 |       | -2.3 /0 | -13.070 | 1.2 /0 | -3.3 /0 | -0.07 |
| MEDIAN     |        | -1.5%     | 0.0%   |       | -1.6%   | 0.0%    | 0.0%   | 0.0%    | -0.2% |
| MEAN       |        | -1.5%     | -0.1%  |       | -1.4%   | -0.5%   | 0.2%   | 0.1%    | 0.0%  |
| STD DEV    |        | 0.6%      | 1.6%   |       | 2.3%    | 3.4%    | 1.5%   | 2.1%    | 1.19  |
| HIGH       |        | 0.4%      | 6.1%   |       | 6.2%    | 7.0%    | 6.8%   | 9.5%    | 2.8%  |
| LOW        |        | -2.7%     | -5.1%  |       | -6.3%   | -15.8%  | -2.4%  | -3.9%   | -2.2% |