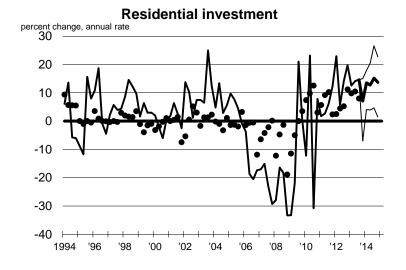

**Table 8 - Residential investment** 

|            | Q.    | 4 over Q4 |         |        |         |       |         |         |         |
|------------|-------|-----------|---------|--------|---------|-------|---------|---------|---------|
| Individual | 2012  | 2013      | 2014    | Q313   | Q413    | Q114  | Q214    | Q314    | Q414    |
|            | 15.5% |           |         | 14.6%  |         |       |         |         |         |
| 2          | 15.5% | 20.1%     | 30.8%   | 14.076 | 41.4%   | 13.6% | 38.2%   | 37.0%   | 36.0%   |
| 3          |       | 13.4%     | 21.9%   |        | 12.1%   | 17.9% | 20.6%   | 26.6%   | 22.8%   |
| 13         |       | 13.4%     | 21.8%   |        | 11.8%   | 17.9% | 20.4%   | 27.2%   | 22.8%   |
| 1          |       | 11.5%     | 19.0%   |        | 5.0%    | 18.6% | 22.5%   | 15.3%   | 19.7%   |
| 5          |       | 11.8%     | 18.7%   |        | 6.0%    | 15.0% | 20.0%   | 20.0%   | 20.0%   |
| 9          |       | 13.0%     | 18.5%   |        | 10.5%   | 14.4% | 18.6%   | 20.8%   | 20.2%   |
| 11         |       | 13.2%     | 18.3%   |        | 11.7%   | 14.6% | 15.4%   | 22.3%   | 21.1%   |
| 12         |       | 13.1%     | 17.1%   |        | 11.2%   | 13.9% | 14.5%   | 20.7%   | 19.5%   |
| 24         |       | 8.7%      | 16.8%   |        | -5.3%   | 57.8% | -7.4%   | 12.6%   | 12.9%   |
| 14         |       | 13.5%     | 16.1%   |        | 12.6%   | 15.9% | 15.9%   | 16.4%   | 16.4%   |
| 22         |       | 14.0%     | 15.5%   |        | 14.8%   | 15.0% | 15.4%   | 15.7%   | 15.8%   |
| 20         |       | 11.0%     | 15.4%   |        | 3.2%    | 14.1% | 16.1%   | 16.3%   | 14.9%   |
| 4          |       | 14.1%     | 15.0%   |        | 15.0%   | 15.0% | 15.0%   | 15.0%   | 15.0%   |
| 23         |       | 10.4%     | 14.6%   |        | 1.0%    | 9.3%  | 15.2%   | 19.5%   | 14.8%   |
| 19         |       | 12.3%     | 14.4%   |        | 8.2%    | 13.9% | 15.9%   | 17.8%   | 10.1%   |
| 21         |       | 11.0%     | 13.3%   |        | 3.0%    | 11.6% | 12.2%   | 14.5%   | 15.0%   |
| 15         |       | 8.2%      | 13.1%   |        | -7.0%   | 12.7% | 12.3%   | 16.1%   | 11.5%   |
| 8          |       | 12.8%     | 13.0%   |        | 10.0%   | 13.0% | 13.0%   | 13.0%   | 13.0%   |
| 6          |       | 14.8%     | 12.4%   |        | 17.7%   | 16.1% | 11.5%   | 11.2%   | 10.9%   |
| 10         |       | 11.6%     | 12.0%   |        | 5.3%    | 13.5% | 12.5%   | 11.3%   | 10.6%   |
| 28         |       | 9.8%      | 11.7%   |        | -1.4%   | 4.4%  | 10.9%   | 17.4%   | 14.4%   |
| 17         |       | 13.0%     | 8.3%    |        | 10.7%   | 8.8%  | 8.2%    | 8.2%    | 8.2%    |
| 25         |       | 11.0%     | 8.3%    |        | 3.0%    | 8.9%  | 8.6%    | 7.7%    | 8.1%    |
| 30         |       | 12.6%     | 6.8%    |        | 9.0%    | 12.2% | 11.8%   | 7.7%    | -3.6%   |
| 18         |       | 12.3%     | 6.6%    |        | 8.2%    | 7.2%  | 7.1%    | 6.2%    | 6.1%    |
| 27         |       | 11.7%     | 5.1%    |        | 5.7%    | 4.8%  | 3.9%    | 10.3%   | 1.5%    |
| 29         |       | 9.5%      | 4.7%    |        | -2.4%   | 6.3%  | 4.5%    | 4.7%    | 3.5%    |
| 7          |       | 8.2%      | 4.6%    |        | -7.1%   | 4.1%  | 4.1%    | 5.3%    | 5.0%    |
| 26         |       | 11.3%     | 4.1%    |        | 4.0%    | 4.1%  | 4.0%    | 4.1%    | 4.2%    |
| 31         |       | 7.5%      | -2.6%   |        | -9.2%   | -1.6% | -2.4%   | -3.2%   | -3.3%   |
| 31         |       | 7.3%      | -2.0 /6 |        | -9.2 /6 | -1.0% | -2.4 /0 | -3.2 /6 | -3.3 /6 |
| MEDIAN     |       | 12.1%     | 13.8%   |        | 7.1%    | 13.6% | 12.7%   | 15.2%   | 13.7%   |
| MEAN       |       | 12.0%     | 13.2%   |        | 7.0%    | 13.1% | 12.6%   | 14.6%   | 12.9%   |
| STD DEV    |       | 2.4%      | 6.6%    |        | 9.4%    | 9.6%  | 8.2%    | 7.9%    | 8.2%    |
| HIGH       |       | 20.1%     | 30.8%   |        | 41.4%   | 57.8% | 38.2%   | 37.0%   | 36.0%   |
| LOW        |       | 7.5%      | -2.6%   |        | -9.2%   | -1.6% | -7.4%   | -3.2%   | -3.6%   |