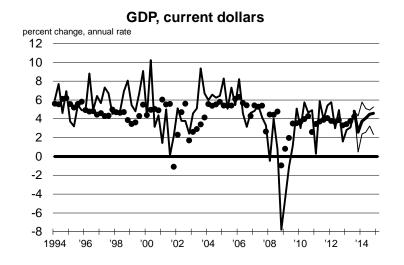

<sup>\*</sup>Annual: Q4 over Q4 Quarterly: Quarter to Quarter change, annual rate

<sup>\*\*</sup>Annuals are Q4 value

<sup>\*\*\*</sup>Annuals are yearly average

Figure 1 - Forecast of GDP and related items

# Figure 6 - Forecast of GDP and related items

Table 3 - GDP, current dollars

|            | Q4    | over Q4 |       |       |       |       |       |       |      |
|------------|-------|---------|-------|-------|-------|-------|-------|-------|------|
| Individual | 2012  | 2013    | 2014  | Q313  | Q413  | Q114  | Q214  | Q314  | Q41  |
|            | 0.00/ |         |       | 4.007 |       |       |       |       |      |
| 5          | 3.8%  | 2 20/   | E 20/ | 4.8%  | 2 20/ | E 40/ | E 20/ | E 69/ | A E  |
|            |       | 3.2%    | 5.2%  |       | 2.3%  | 5.4%  | 5.3%  | 5.6%  | 4.59 |
| 6          |       | 3.3%    | 4.9%  |       | 2.6%  | 5.8%  | 4.1%  | 4.4%  | 5.4  |
| 4          |       | 3.4%    | 4.8%  |       | 3.1%  | 4.7%  | 4.8%  | 4.9%  | 4.9  |
| 14         |       | 4.0%    | 4.8%  |       | 5.5%  | 3.9%  | 5.4%  | 4.8%  | 5.2  |
| 10         |       | 3.7%    | 4.8%  |       | 4.0%  | 4.6%  | 4.6%  | 4.8%  | 5.2  |
| 8          |       | 3.5%    | 4.8%  |       | 3.2%  | 4.3%  | 4.8%  | 4.9%  | 5.1  |
| 3          |       | 3.3%    | 4.7%  |       | 2.5%  | 3.6%  | 4.9%  | 4.9%  | 5.2  |
| 15         |       | 3.3%    | 4.5%  |       | 2.6%  | 4.2%  | 4.6%  | 4.6%  | 4.79 |
| 1          |       | 1.6%    | 4.5%  |       | -4.1% | 8.6%  | 5.1%  | 6.6%  | -2.0 |
| 7          |       | 3.3%    | 4.4%  |       | 2.7%  | 3.5%  | 4.6%  | 4.6%  | 5.0  |
| 11         |       | 3.2%    | 4.4%  |       | 2.3%  | 3.2%  | 4.5%  | 4.9%  | 5.19 |
| 9          |       | 3.5%    | 4.4%  |       | 3.5%  | 4.0%  | 4.1%  | 4.7%  | 4.9  |
| 18         |       | 3.5%    | 4.4%  |       | 3.2%  | 3.9%  | 4.4%  | 4.5%  | 4.89 |
| 12         |       | 3.3%    | 4.4%  |       | 2.4%  | 3.2%  | 4.4%  | 4.8%  | 5.1  |
| 21         |       | 3.4%    | 4.3%  |       | 2.9%  | 4.0%  | 4.0%  | 4.4%  | 4.9  |
| 22         |       | 3.4%    | 4.3%  |       | 3.0%  | 3.6%  | 4.3%  | 4.6%  | 4.8  |
| 13         |       | 3.2%    | 4.3%  |       | 2.2%  | 3.2%  | 4.6%  | 4.8%  | 4.4  |
| 2          |       | 3.5%    | 4.3%  |       | 3.3%  | 4.9%  | 3.4%  | 4.0%  | 4.7  |
| 17         |       | 3.3%    | 4.0%  |       | 2.5%  | 3.4%  | 3.9%  | 4.3%  | 4.4  |
| 23         |       | 3.2%    | 3.9%  |       | 2.0%  | 3.3%  | 3.9%  | 4.0%  | 4.3  |
| 25         |       | 3.9%    | 3.6%  |       | 4.9%  | 4.3%  | 2.6%  | 3.3%  | 4.3  |
| 30         |       | 3.1%    | 3.5%  |       | 1.8%  | 4.4%  | 3.8%  | 3.2%  | 2.4  |
| 29         |       | 3.2%    | 3.4%  |       | 2.2%  | 2.5%  | 3.2%  | 4.0%  | 4.1  |
| 28         |       | 3.1%    | 3.3%  |       | 1.5%  | 2.5%  | 3.4%  | 3.5%  | 3.9  |
| 27         |       | 3.4%    | 3.3%  |       | 2.9%  | 3.3%  | 3.4%  | 3.4%  | 2.9  |
| 20         |       | 2.6%    | 3.2%  |       | -0.2% | 2.9%  | 3.2%  | 3.2%  | 3.5  |
| 19         |       | 2.9%    | 3.0%  |       | 0.8%  | 2.4%  | 3.3%  | 4.0%  | 2.3  |
| 24         |       | 3.4%    | 2.7%  |       | 2.8%  | 6.8%  | -1.7% | 3.2%  | 2.8  |
| 26         |       | 3.8%    | 2.7%  |       | 4.3%  | -0.5% | 3.8%  | 3.8%  | 3.8  |
| 31         |       | 2.8%    | 0.0%  |       | 0.5%  | 0.7%  | -0.3% | -0.2% | -0.3 |
|            |       |         |       |       |       |       |       |       |      |
| MEDIAN     |       | 3.3%    | 4.3%  |       | 2.6%  | 3.7%  | 4.1%  | 4.5%  | 4.6  |
| MEAN       |       | 3.3%    | 4.0%  |       | 2.4%  | 3.8%  | 3.8%  | 4.2%  | 4.0  |
| STD DEV    |       | 0.4%    | 1.0%  |       | 1.7%  | 1.6%  | 1.5%  | 1.1%  | 1.6  |
| HIGH       |       | 4.0%    | 5.2%  |       | 5.5%  | 8.6%  | 5.4%  | 6.6%  | 5.4  |
| LOW        |       | 1.6%    | 0.0%  |       | -4.1% | -0.5% | -1.7% | -0.2% | -2.0 |