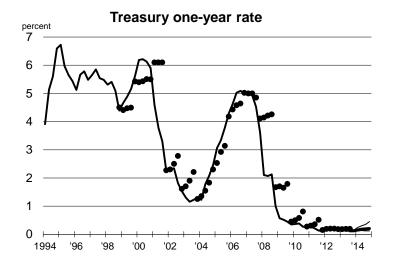

Table 1 - Median forecast of GDP and related items

|                                                                                                                                                                                                                                 | 2012                                    | 2013                                    | 2014                                    | Q313                                            | Q413                                    | Q114                                    | Q214                                    | Q314                                    | Q414                                    |
|---------------------------------------------------------------------------------------------------------------------------------------------------------------------------------------------------------------------------------|-----------------------------------------|-----------------------------------------|-----------------------------------------|-------------------------------------------------|-----------------------------------------|-----------------------------------------|-----------------------------------------|-----------------------------------------|-----------------------------------------|
| GDP, current dollars*                                                                                                                                                                                                           | 3.8%                                    | 3.3%                                    | 4.3%                                    | 4.8%                                            | 2.6%                                    | 3.7%                                    | 4.1%                                    | 4.5%                                    | 4.6%                                    |
| GDP price index, chain-type*                                                                                                                                                                                                    | 1.8%                                    | 1.3%                                    | 1.6%                                    | 1.9%                                            | 1.3%                                    | 1.5%                                    | 1.6%                                    | 1.8%                                    | 1.8%                                    |
| Real GDP, chained dollars*                                                                                                                                                                                                      | 2.0%                                    | 2.0%                                    | 2.7%                                    | 2.8%                                            | 1.5%                                    | 2.5%                                    | 2.6%                                    | 2.7%                                    | 2.8%                                    |
| Personal consumption expenditures*                                                                                                                                                                                              | 2.0%                                    | 2.0%                                    | 2.5%                                    | 1.5%                                            | 2.3%                                    | 2.4%                                    | 2.5%                                    | 2.5%                                    | 2.5%                                    |
| Business fixed investment*                                                                                                                                                                                                      | 5.0%                                    | 1.3%                                    | 3.7%                                    | 1.6%                                            | 3.9%                                    | 3.5%                                    | 4.1%                                    | 3.7%                                    | 4.0%                                    |
| Residential investment*                                                                                                                                                                                                         | 15.5%                                   | 12.1%                                   | 13.8%                                   | 14.6%                                           | 7.1%                                    | 13.6%                                   | 12.7%                                   | 15.2%                                   | 13.7%                                   |
| Change in private inventories (billions of constant dollars)**                                                                                                                                                                  | \$7.3                                   | -\$28.5                                 | \$0.0                                   | \$86.0                                          | -\$28.5                                 | -\$7.0                                  | -\$2.0                                  | \$0.0                                   | \$0.0                                   |
| Net exports of goods and services (billions of constant dollars)**                                                                                                                                                              | -\$412.1                                | -\$408.7                                | -\$416.7                                | -\$413.2                                        | -\$408.7                                | -\$410.6                                | -\$410.1                                | -\$414.9                                | -\$416.7                                |
| Government consumption expenditures and gross investment*                                                                                                                                                                       | -1.1%                                   | -1.5%                                   | 0.0%                                    | 0.2%                                            | -1.6%                                   | 0.0%                                    | 0.0%                                    | 0.0%                                    | -0.2%                                   |
|                                                                                                                                                                                                                                 |                                         |                                         |                                         |                                                 |                                         |                                         |                                         |                                         |                                         |
| Industrial production*                                                                                                                                                                                                          | 2 8%                                    | 2 5%                                    | 2 7%                                    | 2 20/                                           | 2 /10/-                                 | 2 0%                                    | 2 7%                                    | 2 20/                                   | 2 10/                                   |
| Industrial production*                                                                                                                                                                                                          | 2.8%                                    | 2.5%                                    | 2.7%                                    | 2.2%                                            | 2.4%                                    | 2.0%                                    | 2.7%                                    | 2.8%                                    | 3.1%                                    |
| Industrial production*  Car & light truck sales (millions - calendar year including imports)***                                                                                                                                 | 2.8%                                    | 2.5%<br>15.5                            | 2.7%<br>16.0                            | 2.2%<br>15.7                                    | 2.4%<br>15.6                            | 2.0%<br>15.8                            | 2.7%<br>15.9                            | 2.8%<br>16.0                            | 16.1                                    |
| ·                                                                                                                                                                                                                               |                                         |                                         |                                         |                                                 |                                         |                                         |                                         |                                         |                                         |
| Car & light truck sales (millions - calendar year including imports)***                                                                                                                                                         | 14.4                                    | 15.5                                    | 16.0                                    | 15.7                                            | 15.6                                    | 15.8                                    | 15.9                                    | 16.0                                    | 16.1                                    |
| Car & light truck sales (millions - calendar year including imports)***  Housing starts (millions)***                                                                                                                           | 14.4<br>0.78                            | 15.5<br>0.91                            | 16.0<br>1.07                            | 15.7<br><b>0.89</b>                             | 15.6<br>0.92                            | 15.8<br>0.96                            | 15.9<br>1.02                            | 16.0<br>1.09                            | 16.1<br>1.12                            |
| Car & light truck sales (millions - calendar year including imports)***  Housing starts (millions)***  Oil price (dollars per barrel of West Texas Intermediate)**                                                              | 14.4<br>0.78<br>\$88.16                 | 15.5<br>0.91<br>\$97.60                 | 16.0<br>1.07<br>\$96.00                 | 15.7<br><b>0.89</b><br>\$105.82                 | 15.6<br>0.92<br>\$97.60                 | 15.8<br>0.96<br>\$95.30                 | 15.9<br>1.02<br>\$95.22                 | 16.0<br>1.09<br>\$95.60                 | 16.1<br>1.12<br>\$96.00                 |
| Car & light truck sales (millions - calendar year including imports)***  Housing starts (millions)***  Oil price (dollars per barrel of West Texas Intermediate)**  Unemployment rate**                                         | 14.4<br>0.78<br>\$88.16<br>7.8%         | 15.5<br>0.91<br>\$97.60<br>7.2%         | 16.0<br>1.07<br>\$96.00<br>6.8%         | 15.7<br><b>0.89</b><br>\$105.82<br>7.3%         | 15.6<br>0.92<br>\$97.60<br>7.2%         | 15.8<br>0.96<br>\$95.30<br>7.1%         | 15.9<br>1.02<br>\$95.22<br>7.0%         | 16.0<br>1.09<br>\$95.60<br>6.9%         | 16.1<br>1.12<br>\$96.00<br>6.8%         |
| Car & light truck sales (millions - calendar year including imports)***  Housing starts (millions)***  Oil price (dollars per barrel of West Texas Intermediate)**  Unemployment rate**  Inflation rate (consumer price index)* | 14.4<br>0.78<br>\$88.16<br>7.8%<br>1.9% | 15.5<br>0.91<br>\$97.60<br>7.2%<br>1.5% | 16.0<br>1.07<br>\$96.00<br>6.8%<br>1.7% | 15.7<br><b>0.89</b><br>\$105.82<br>7.3%<br>2.6% | 15.6<br>0.92<br>\$97.60<br>7.2%<br>1.3% | 15.8<br>0.96<br>\$95.30<br>7.1%<br>1.7% | 15.9<br>1.02<br>\$95.22<br>7.0%<br>1.7% | 16.0<br>1.09<br>\$95.60<br>6.9%<br>1.8% | 16.1<br>1.12<br>\$96.00<br>6.8%<br>1.8% |

|                                                                                                                                                                                                                                 | 2012                                    | 2013                                    | 2014                                    | Q313                                            | Q413                                    | Q114                                    | Q214                                    | Q314                                    | Q414                                    |
|---------------------------------------------------------------------------------------------------------------------------------------------------------------------------------------------------------------------------------|-----------------------------------------|-----------------------------------------|-----------------------------------------|-------------------------------------------------|-----------------------------------------|-----------------------------------------|-----------------------------------------|-----------------------------------------|-----------------------------------------|
| GDP, current dollars*                                                                                                                                                                                                           | 3.8%                                    | 3.3%                                    | 4.0%                                    | 4.8%                                            | 2.4%                                    | 3.8%                                    | 3.8%                                    | 4.2%                                    | 4.0%                                    |
| GDP price index, chain-type*                                                                                                                                                                                                    | 1.8%                                    | 1.4%                                    | 1.8%                                    | 1.9%                                            | 1.6%                                    | 1.7%                                    | 1.6%                                    | 1.9%                                    | 1.9%                                    |
| Real GDP, chained dollars*                                                                                                                                                                                                      | 2.0%                                    | 2.0%                                    | 2.5%                                    | 2.8%                                            | 1.5%                                    | 2.6%                                    | 2.4%                                    | 2.5%                                    | 2.6%                                    |
| Personal consumption expenditures*                                                                                                                                                                                              | 2.0%                                    | 2.0%                                    | 2.5%                                    | 1.5%                                            | 2.4%                                    | 2.6%                                    | 2.2%                                    | 2.5%                                    | 2.6%                                    |
| Business fixed investment*                                                                                                                                                                                                      | 5.0%                                    | 1.3%                                    | 3.7%                                    | 1.6%                                            | 3.8%                                    | 3.6%                                    | 3.8%                                    | 3.7%                                    | 3.7%                                    |
| Residential investment*                                                                                                                                                                                                         | 15.5%                                   | 12.0%                                   | 13.2%                                   | 14.6%                                           | 7.0%                                    | 13.1%                                   | 12.6%                                   | 14.6%                                   | 12.9%                                   |
| Change in private inventories (billions of constant dollars)**                                                                                                                                                                  | \$7.3                                   | -\$28.0                                 | \$1.2                                   | \$86.0                                          | -\$28.0                                 | -\$1.6                                  | -\$3.2                                  | \$1.4                                   | \$1.2                                   |
| Net exports of goods and services (billions of constant dollars)**                                                                                                                                                              | -\$412.1                                | -\$383.1                                | -\$416.1                                | -\$413.2                                        | -\$383.1                                | -\$383.4                                | -\$410.5                                | -\$413.7                                | -\$416.1                                |
| Government consumption expenditures and gross investment*                                                                                                                                                                       | -1.1%                                   | -1.5%                                   | -0.1%                                   | 0.2%                                            | -1.4%                                   | -0.5%                                   | 0.2%                                    | 0.1%                                    | 0.0%                                    |
|                                                                                                                                                                                                                                 |                                         |                                         |                                         |                                                 |                                         |                                         |                                         |                                         |                                         |
| Industrial production*                                                                                                                                                                                                          | 2.8%                                    | 2 4%                                    | 2 6%                                    | 2 2%                                            | 2 2%                                    | 2 8%                                    | 2 4%                                    | 2 7%                                    | 2 5%                                    |
| Industrial production*                                                                                                                                                                                                          | 2.8%                                    | 2.4%                                    | 2.6%                                    | 2.2%                                            | 2.2%                                    | 2.8%                                    | 2.4%                                    | 2.7%                                    | 2.5%                                    |
| Car & light truck sales (millions - calendar year including imports)***                                                                                                                                                         | 14.4                                    | 15.5                                    | 15.9                                    | 15.7                                            | 15.6                                    | 15.7                                    | 15.9                                    | 16.0                                    | 16.0                                    |
| ·                                                                                                                                                                                                                               |                                         |                                         |                                         |                                                 |                                         |                                         |                                         |                                         |                                         |
| Car & light truck sales (millions - calendar year including imports)***                                                                                                                                                         | 14.4                                    | 15.5                                    | 15.9                                    | 15.7                                            | 15.6                                    | 15.7                                    | 15.9                                    | 16.0                                    | 16.0                                    |
| Car & light truck sales (millions - calendar year including imports)***  Housing starts (millions)***                                                                                                                           | 14.4<br>0.78                            | 15.5<br>0.91                            | 15.9<br>1.04                            | 15.7<br><b>0.89</b>                             | 15.6<br>0.92                            | 15.7<br>0.97                            | 15.9<br>1.02                            | 16.0<br>1.07                            | 16.0<br>1.13                            |
| Car & light truck sales (millions - calendar year including imports)***  Housing starts (millions)***  Oil price (dollars per barrel of West Texas Intermediate)**                                                              | 14.4<br>0.78<br>\$88.16                 | 15.5<br>0.91<br>\$97.28                 | 15.9<br>1.04<br>\$95.38                 | 15.7<br><b>0.89</b><br>\$105.82                 | 15.6<br>0.92<br>\$97.28                 | 15.7<br>0.97<br>\$96.00                 | 15.9<br>1.02<br>\$96.00                 | 16.0<br>1.07<br>\$96.16                 | 16.0<br>1.13<br>\$95.38                 |
| Car & light truck sales (millions - calendar year including imports)***  Housing starts (millions)***  Oil price (dollars per barrel of West Texas Intermediate)**  Unemployment rate**                                         | 14.4<br>0.78<br>\$88.16<br>7.8%         | 15.5<br>0.91<br>\$97.28<br>7.2%         | 15.9<br>1.04<br>\$95.38<br>6.8%         | 15.7<br><b>0.89</b><br>\$105.82<br>7.3%         | 15.6<br>0.92<br>\$97.28<br>7.2%         | 15.7<br>0.97<br>\$96.00<br>7.2%         | 15.9<br>1.02<br>\$96.00<br>7.0%         | 16.0<br>1.07<br>\$96.16<br>6.9%         | 16.0<br>1.13<br>\$95.38<br>6.8%         |
| Car & light truck sales (millions - calendar year including imports)***  Housing starts (millions)***  Oil price (dollars per barrel of West Texas Intermediate)**  Unemployment rate**  Inflation rate (consumer price index)* | 14.4<br>0.78<br>\$88.16<br>7.8%<br>1.9% | 15.5<br>0.91<br>\$97.28<br>7.2%<br>1.5% | 15.9<br>1.04<br>\$95.38<br>6.8%<br>1.7% | 15.7<br><b>0.89</b><br>\$105.82<br>7.3%<br>2.6% | 15.6<br>0.92<br>\$97.28<br>7.2%<br>1.3% | 15.7<br>0.97<br>\$96.00<br>7.2%<br>1.6% | 15.9<br>1.02<br>\$96.00<br>7.0%<br>1.6% | 16.0<br>1.07<br>\$96.16<br>6.9%<br>1.8% | 16.0<br>1.13<br>\$95.38<br>6.8%<br>1.8% |