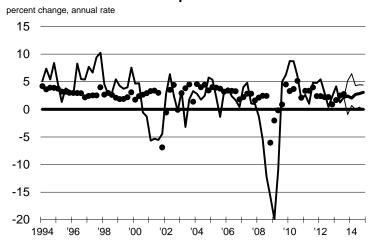

### Real GDP, chained dollars

Figure 2 - Forecast of GDP and related items

Figure 3 - Forecast of GDP and related items

Table 5 - Real GDP, chained dollars

|            | Q4    | over Q4 |       |       |       |      |       |       |      |
|------------|-------|---------|-------|-------|-------|------|-------|-------|------|
| Individual | 2012  | 2013    | 2014  | Q313  | Q413  | Q114 | Q214  | Q314  | Q41  |
|            | 2.0%  |         |       | 2.8%  |       |      |       |       |      |
| 1          | 2.0 % | 1.5%    | 4.1%  | 2.076 | -0.4% | 6.0% | 4.9%  | 4.2%  | 1.4  |
| 2          |       | 1.9%    | 3.5%  |       | 1.3%  | 3.0% | 3.9%  | 2.8%  | 4.3  |
| 3          |       | 2.0%    | 3.2%  |       | 1.7%  | 2.8% | 3.2%  | 3.2%  | 3.4  |
| 4          |       | 2.1%    | 3.1%  |       | 1.8%  | 3.0% | 3.1%  | 3.2%  | 3.2  |
| 5          |       | 1.9%    | 3.0%  |       | 0.9%  | 3.2% | 3.0%  | 3.5%  | 2.3  |
| 6          |       | 2.0%    | 3.0%  |       | 1.7%  | 3.4% | 2.5%  | 2.1%  | 3.9  |
| 7          |       | 2.0%    | 3.0%  |       | 1.6%  | 2.7% | 3.0%  | 2.9%  | 3.2  |
| 8          |       | 2.0%    | 2.9%  |       | 1.6%  | 2.8% | 2.9%  | 3.1%  | 3.1  |
| 9          |       | 2.1%    | 2.9%  |       | 2.1%  | 2.7% | 2.7%  | 3.1%  | 3.2  |
| 10         |       | 2.3%    | 2.9%  |       | 2.8%  | 3.3% | 2.6%  | 2.8%  | 2.9  |
| 11         |       | 2.0%    | 2.8%  |       | 1.5%  | 2.3% | 2.6%  | 3.0%  | 3.3  |
| 12         |       | 2.0%    | 2.8%  |       | 1.5%  | 2.3% | 2.6%  | 3.0%  | 3.2  |
| 13         |       | 1.9%    | 2.8%  |       | 1.3%  | 2.4% | 2.9%  | 3.1%  | 2.7  |
| 14         |       | 2.1%    | 2.7%  |       | 1.8%  | 2.0% | 3.1%  | 2.9%  | 3.0  |
| 15         |       | 2.0%    | 2.7%  |       | 1.7%  | 2.4% | 2.6%  | 2.7%  | 3.1  |
| 16         |       | 2.0%    | 2.7%  |       | 1.5%  | 3.5% | 2.3%  | 2.5%  | 2.5  |
| 17         |       | 2.1%    | 2.7%  |       | 1.9%  | 2.2% | 2.7%  | 2.9%  | 2.9  |
| 18         |       | 2.0%    | 2.6%  |       | 1.7%  | 2.1% | 2.8%  | 2.7%  | 2.9  |
| 19         |       | 2.0%    | 2.6%  |       | 1.5%  | 2.5% | 2.8%  | 2.4%  | 2.8  |
| 20         |       | 2.0%    | 2.5%  |       | 1.4%  | 2.7% | 2.7%  | 2.4%  | 2.4  |
| 21         |       | 2.1%    | 2.5%  |       | 2.0%  | 2.5% | 2.4%  | 2.5%  | 2.6  |
| 22         |       | 2.1%    | 2.4%  |       | 1.8%  | 1.8% | 2.4%  | 2.6%  | 2.7  |
| 23         |       | 2.0%    | 2.2%  |       | 1.4%  | 1.7% | 2.1%  | 2.3%  | 2.8  |
| 24         |       | 1.8%    | 2.0%  |       | 0.8%  | 7.2% | -3.1% | 2.1%  | 2.2  |
| 25         |       | 1.9%    | 2.0%  |       | 1.2%  | 2.4% | 2.2%  | 1.4%  | 1.9  |
| 26         |       | 1.7%    | 2.0%  |       | 0.4%  | 1.0% | 2.3%  | 2.2%  | 2.3  |
| 27         |       | 2.1%    | 1.9%  |       | 2.0%  | 1.9% | 2.0%  | 2.1%  | 1.8  |
| 28         |       | 1.9%    | 1.8%  |       | 1.1%  | 1.1% | 1.7%  | 1.9%  | 2.5  |
| 29         |       | 1.7%    | 1.6%  |       | 0.5%  | 1.0% | 1.7%  | 1.7%  | 2.0  |
| 30         |       | 1.9%    | 1.5%  |       | 1.3%  | 2.5% | 1.5%  | 1.0%  | 0.9  |
| 31         |       | 2.1%    | -0.2% |       | 2.0%  | 0.5% | -0.5% | -0.4% | -0.5 |
|            |       |         |       |       |       |      |       |       |      |
| MEDIAN     |       | 2.0%    | 2.7%  |       | 1.5%  | 2.5% | 2.6%  | 2.7%  | 2.8  |
| MEAN       |       | 2.0%    | 2.5%  |       | 1.5%  | 2.6% | 2.4%  | 2.5%  | 2.6  |
| STD DEV    |       | 0.1%    | 0.7%  |       | 0.6%  | 1.3% | 1.3%  | 0.8%  | 0.9  |
| HIGH       |       | 2.3%    | 4.1%  |       | 2.8%  | 7.2% | 4.9%  | 4.2%  | 4.3  |
| LOW        |       | 1.5%    | -0.2% |       | -0.4% | 0.5% | -3.1% | -0.4% | -0.5 |