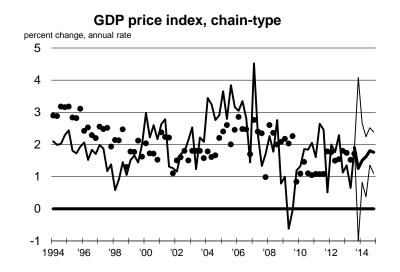

Table 1 - Median forecast of GDP and related items

|                                                                                                                                                                                                                                 | 2012                                    | 2013                                    | 2014                                    | Q313                                            | Q413                                    | Q114                                    | Q214                                    | Q314                                    | Q414                                    |
|---------------------------------------------------------------------------------------------------------------------------------------------------------------------------------------------------------------------------------|-----------------------------------------|-----------------------------------------|-----------------------------------------|-------------------------------------------------|-----------------------------------------|-----------------------------------------|-----------------------------------------|-----------------------------------------|-----------------------------------------|
| GDP, current dollars*                                                                                                                                                                                                           | 3.8%                                    | 3.3%                                    | 4.3%                                    | 4.8%                                            | 2.6%                                    | 3.7%                                    | 4.1%                                    | 4.5%                                    | 4.6%                                    |
| GDP price index, chain-type*                                                                                                                                                                                                    | 1.8%                                    | 1.3%                                    | 1.6%                                    | 1.9%                                            | 1.3%                                    | 1.5%                                    | 1.6%                                    | 1.8%                                    | 1.8%                                    |
| Real GDP, chained dollars*                                                                                                                                                                                                      | 2.0%                                    | 2.0%                                    | 2.7%                                    | 2.8%                                            | 1.5%                                    | 2.5%                                    | 2.6%                                    | 2.7%                                    | 2.8%                                    |
| Personal consumption expenditures*                                                                                                                                                                                              | 2.0%                                    | 2.0%                                    | 2.5%                                    | 1.5%                                            | 2.3%                                    | 2.4%                                    | 2.5%                                    | 2.5%                                    | 2.5%                                    |
| Business fixed investment*                                                                                                                                                                                                      | 5.0%                                    | 1.3%                                    | 3.7%                                    | 1.6%                                            | 3.9%                                    | 3.5%                                    | 4.1%                                    | 3.7%                                    | 4.0%                                    |
| Residential investment*                                                                                                                                                                                                         | 15.5%                                   | 12.1%                                   | 13.8%                                   | 14.6%                                           | 7.1%                                    | 13.6%                                   | 12.7%                                   | 15.2%                                   | 13.7%                                   |
| Change in private inventories (billions of constant dollars)**                                                                                                                                                                  | \$7.3                                   | -\$28.5                                 | \$0.0                                   | \$86.0                                          | -\$28.5                                 | -\$7.0                                  | -\$2.0                                  | \$0.0                                   | \$0.0                                   |
| Net exports of goods and services (billions of constant dollars)**                                                                                                                                                              | -\$412.1                                | -\$408.7                                | -\$416.7                                | -\$413.2                                        | -\$408.7                                | -\$410.6                                | -\$410.1                                | -\$414.9                                | -\$416.7                                |
| Government consumption expenditures and gross investment*                                                                                                                                                                       | -1.1%                                   | -1.5%                                   | 0.0%                                    | 0.2%                                            | -1.6%                                   | 0.0%                                    | 0.0%                                    | 0.0%                                    | -0.2%                                   |
|                                                                                                                                                                                                                                 |                                         |                                         |                                         |                                                 |                                         |                                         |                                         |                                         |                                         |
| Industrial production*                                                                                                                                                                                                          | 2 8%                                    | 2 5%                                    | 2 7%                                    | 2 20/                                           | 2 /10/-                                 | 2 0%                                    | 2 7%                                    | 2 20/                                   | 2 10/                                   |
| Industrial production*                                                                                                                                                                                                          | 2.8%                                    | 2.5%                                    | 2.7%                                    | 2.2%                                            | 2.4%                                    | 2.0%                                    | 2.7%                                    | 2.8%                                    | 3.1%                                    |
| Industrial production*  Car & light truck sales (millions - calendar year including imports)***                                                                                                                                 | 2.8%                                    | 2.5%<br>15.5                            | 2.7%<br>16.0                            | 2.2%<br>15.7                                    | 2.4%<br>15.6                            | 2.0%<br>15.8                            | 2.7%<br>15.9                            | 2.8%<br>16.0                            | 16.1                                    |
| ·                                                                                                                                                                                                                               |                                         |                                         |                                         |                                                 |                                         |                                         |                                         |                                         |                                         |
| Car & light truck sales (millions - calendar year including imports)***                                                                                                                                                         | 14.4                                    | 15.5                                    | 16.0                                    | 15.7                                            | 15.6                                    | 15.8                                    | 15.9                                    | 16.0                                    | 16.1                                    |
| Car & light truck sales (millions - calendar year including imports)***  Housing starts (millions)***                                                                                                                           | 14.4<br>0.78                            | 15.5<br>0.91                            | 16.0<br>1.07                            | 15.7<br><b>0.89</b>                             | 15.6<br>0.92                            | 15.8<br>0.96                            | 15.9<br>1.02                            | 16.0<br>1.09                            | 16.1<br>1.12                            |
| Car & light truck sales (millions - calendar year including imports)***  Housing starts (millions)***  Oil price (dollars per barrel of West Texas Intermediate)**                                                              | 14.4<br>0.78<br>\$88.16                 | 15.5<br>0.91<br>\$97.60                 | 16.0<br>1.07<br>\$96.00                 | 15.7<br><b>0.89</b><br>\$105.82                 | 15.6<br>0.92<br>\$97.60                 | 15.8<br>0.96<br>\$95.30                 | 15.9<br>1.02<br>\$95.22                 | 16.0<br>1.09<br>\$95.60                 | 16.1<br>1.12<br>\$96.00                 |
| Car & light truck sales (millions - calendar year including imports)***  Housing starts (millions)***  Oil price (dollars per barrel of West Texas Intermediate)**  Unemployment rate**                                         | 14.4<br>0.78<br>\$88.16<br>7.8%         | 15.5<br>0.91<br>\$97.60<br>7.2%         | 16.0<br>1.07<br>\$96.00<br>6.8%         | 15.7<br><b>0.89</b><br>\$105.82<br>7.3%         | 15.6<br>0.92<br>\$97.60<br>7.2%         | 15.8<br>0.96<br>\$95.30<br>7.1%         | 15.9<br>1.02<br>\$95.22<br>7.0%         | 16.0<br>1.09<br>\$95.60<br>6.9%         | 16.1<br>1.12<br>\$96.00<br>6.8%         |
| Car & light truck sales (millions - calendar year including imports)***  Housing starts (millions)***  Oil price (dollars per barrel of West Texas Intermediate)**  Unemployment rate**  Inflation rate (consumer price index)* | 14.4<br>0.78<br>\$88.16<br>7.8%<br>1.9% | 15.5<br>0.91<br>\$97.60<br>7.2%<br>1.5% | 16.0<br>1.07<br>\$96.00<br>6.8%<br>1.7% | 15.7<br><b>0.89</b><br>\$105.82<br>7.3%<br>2.6% | 15.6<br>0.92<br>\$97.60<br>7.2%<br>1.3% | 15.8<br>0.96<br>\$95.30<br>7.1%<br>1.7% | 15.9<br>1.02<br>\$95.22<br>7.0%<br>1.7% | 16.0<br>1.09<br>\$95.60<br>6.9%<br>1.8% | 16.1<br>1.12<br>\$96.00<br>6.8%<br>1.8% |

|                                                                                                                                                                                                                                 | 2012                                    | 2013                                    | 2014                                    | Q313                                            | Q413                                    | Q114                                    | Q214                                    | Q314                                    | Q414                                    |
|---------------------------------------------------------------------------------------------------------------------------------------------------------------------------------------------------------------------------------|-----------------------------------------|-----------------------------------------|-----------------------------------------|-------------------------------------------------|-----------------------------------------|-----------------------------------------|-----------------------------------------|-----------------------------------------|-----------------------------------------|
| GDP, current dollars*                                                                                                                                                                                                           | 3.8%                                    | 3.3%                                    | 4.0%                                    | 4.8%                                            | 2.4%                                    | 3.8%                                    | 3.8%                                    | 4.2%                                    | 4.0%                                    |
| GDP price index, chain-type*                                                                                                                                                                                                    | 1.8%                                    | 1.4%                                    | 1.8%                                    | 1.9%                                            | 1.6%                                    | 1.7%                                    | 1.6%                                    | 1.9%                                    | 1.9%                                    |
| Real GDP, chained dollars*                                                                                                                                                                                                      | 2.0%                                    | 2.0%                                    | 2.5%                                    | 2.8%                                            | 1.5%                                    | 2.6%                                    | 2.4%                                    | 2.5%                                    | 2.6%                                    |
| Personal consumption expenditures*                                                                                                                                                                                              | 2.0%                                    | 2.0%                                    | 2.5%                                    | 1.5%                                            | 2.4%                                    | 2.6%                                    | 2.2%                                    | 2.5%                                    | 2.6%                                    |
| Business fixed investment*                                                                                                                                                                                                      | 5.0%                                    | 1.3%                                    | 3.7%                                    | 1.6%                                            | 3.8%                                    | 3.6%                                    | 3.8%                                    | 3.7%                                    | 3.7%                                    |
| Residential investment*                                                                                                                                                                                                         | 15.5%                                   | 12.0%                                   | 13.2%                                   | 14.6%                                           | 7.0%                                    | 13.1%                                   | 12.6%                                   | 14.6%                                   | 12.9%                                   |
| Change in private inventories (billions of constant dollars)**                                                                                                                                                                  | \$7.3                                   | -\$28.0                                 | \$1.2                                   | \$86.0                                          | -\$28.0                                 | -\$1.6                                  | -\$3.2                                  | \$1.4                                   | \$1.2                                   |
| Net exports of goods and services (billions of constant dollars)**                                                                                                                                                              | -\$412.1                                | -\$383.1                                | -\$416.1                                | -\$413.2                                        | -\$383.1                                | -\$383.4                                | -\$410.5                                | -\$413.7                                | -\$416.1                                |
| Government consumption expenditures and gross investment*                                                                                                                                                                       | -1.1%                                   | -1.5%                                   | -0.1%                                   | 0.2%                                            | -1.4%                                   | -0.5%                                   | 0.2%                                    | 0.1%                                    | 0.0%                                    |
|                                                                                                                                                                                                                                 |                                         |                                         |                                         |                                                 |                                         |                                         |                                         |                                         |                                         |
| Industrial production*                                                                                                                                                                                                          | 2.8%                                    | 2 4%                                    | 2 6%                                    | 2 2%                                            | 2 2%                                    | 2 8%                                    | 2 4%                                    | 2 7%                                    | 2 5%                                    |
| Industrial production*                                                                                                                                                                                                          | 2.8%                                    | 2.4%                                    | 2.6%                                    | 2.2%                                            | 2.2%                                    | 2.8%                                    | 2.4%                                    | 2.7%                                    | 2.5%                                    |
| Car & light truck sales (millions - calendar year including imports)***                                                                                                                                                         | 14.4                                    | 15.5                                    | 15.9                                    | 15.7                                            | 15.6                                    | 15.7                                    | 15.9                                    | 16.0                                    | 16.0                                    |
| ·                                                                                                                                                                                                                               |                                         |                                         |                                         |                                                 |                                         |                                         |                                         |                                         |                                         |
| Car & light truck sales (millions - calendar year including imports)***                                                                                                                                                         | 14.4                                    | 15.5                                    | 15.9                                    | 15.7                                            | 15.6                                    | 15.7                                    | 15.9                                    | 16.0                                    | 16.0                                    |
| Car & light truck sales (millions - calendar year including imports)***  Housing starts (millions)***                                                                                                                           | 14.4<br>0.78                            | 15.5<br>0.91                            | 15.9<br>1.04                            | 15.7<br><b>0.89</b>                             | 15.6<br>0.92                            | 15.7<br>0.97                            | 15.9<br>1.02                            | 16.0<br>1.07                            | 16.0<br>1.13                            |
| Car & light truck sales (millions - calendar year including imports)***  Housing starts (millions)***  Oil price (dollars per barrel of West Texas Intermediate)**                                                              | 14.4<br>0.78<br>\$88.16                 | 15.5<br>0.91<br>\$97.28                 | 15.9<br>1.04<br>\$95.38                 | 15.7<br><b>0.89</b><br>\$105.82                 | 15.6<br>0.92<br>\$97.28                 | 15.7<br>0.97<br>\$96.00                 | 15.9<br>1.02<br>\$96.00                 | 16.0<br>1.07<br>\$96.16                 | 16.0<br>1.13<br>\$95.38                 |
| Car & light truck sales (millions - calendar year including imports)***  Housing starts (millions)***  Oil price (dollars per barrel of West Texas Intermediate)**  Unemployment rate**                                         | 14.4<br>0.78<br>\$88.16<br>7.8%         | 15.5<br>0.91<br>\$97.28<br>7.2%         | 15.9<br>1.04<br>\$95.38<br>6.8%         | 15.7<br><b>0.89</b><br>\$105.82<br>7.3%         | 15.6<br>0.92<br>\$97.28<br>7.2%         | 15.7<br>0.97<br>\$96.00<br>7.2%         | 15.9<br>1.02<br>\$96.00<br>7.0%         | 16.0<br>1.07<br>\$96.16<br>6.9%         | 16.0<br>1.13<br>\$95.38<br>6.8%         |
| Car & light truck sales (millions - calendar year including imports)***  Housing starts (millions)***  Oil price (dollars per barrel of West Texas Intermediate)**  Unemployment rate**  Inflation rate (consumer price index)* | 14.4<br>0.78<br>\$88.16<br>7.8%<br>1.9% | 15.5<br>0.91<br>\$97.28<br>7.2%<br>1.5% | 15.9<br>1.04<br>\$95.38<br>6.8%<br>1.7% | 15.7<br><b>0.89</b><br>\$105.82<br>7.3%<br>2.6% | 15.6<br>0.92<br>\$97.28<br>7.2%<br>1.3% | 15.7<br>0.97<br>\$96.00<br>7.2%<br>1.6% | 15.9<br>1.02<br>\$96.00<br>7.0%<br>1.6% | 16.0<br>1.07<br>\$96.16<br>6.9%<br>1.8% | 16.0<br>1.13<br>\$95.38<br>6.8%<br>1.8% |

Table 4 - GDP price index, chain-type

|            | Q4    | over Q4 |       |       |               |       |       |       |      |
|------------|-------|---------|-------|-------|---------------|-------|-------|-------|------|
| Individual | 2012  | 2013    | 2014  | Q313  | Q413          | Q114  | Q214  | Q314  | Q41  |
|            | 4.007 |         |       | 4.007 |               |       |       |       |      |
| 13         | 1.8%  | 2 20/   | E 40/ | 1.9%  | 0.00/         | 4 40/ | E 70/ | E 20/ | 6 10 |
|            |       | 3.2%    | 5.4%  |       | 9.0%          | 4.4%  | 5.7%  | 5.3%  | 6.19 |
| 2          |       | 2.2%    | 2.4%  |       | 4.8%          | 1.8%  | 2.1%  | 2.5%  | 3.1  |
| 5          |       | 1.4%    | 2.1%  |       | 1.7%          | 2.2%  | 2.2%  | 2.0%  | 2.1  |
| 14         |       | 2.0%    | 2.0%  |       | 3.9%          | 1.9%  | 2.2%  | 1.9%  | 2.2  |
| 15<br>20   |       | 0.7%    | 2.0%  |       | -1.0%<br>0.0% | 2.3%  | 1.9%  | 1.9%  | 1.9  |
| 30         |       | 1.2%    | 2.0%  |       | 0.9%          | 1.9%  | 2.3%  | 2.2%  | 1.5  |
| 6          |       | 1.3%    | 1.9%  |       | 1.3%          | 2.3%  | 1.5%  | 2.2%  | 1.5  |
| 10         |       | 1.3%    | 1.9%  |       | 1.5%          | 1.3%  | 2.0%  | 2.0%  | 2.2  |
| 22         |       | 1.4%    | 1.8%  |       | 1.6%          | 1.7%  | 1.8%  | 1.9%  | 2.0  |
| 29         |       | 1.5%    | 1.8%  |       | 2.0%          | 1.5%  | 1.5%  | 2.2%  | 2.0  |
| 21         |       | 1.3%    | 1.8%  |       | 1.3%          | 1.5%  | 1.5%  | 1.9%  | 2.29 |
| 8          |       | 1.4%    | 1.8%  |       | 1.6%          | 1.5%  | 1.8%  | 1.8%  | 1.9  |
| 4          |       | 1.4%    | 1.7%  |       | 1.7%          | 1.7%  | 1.7%  | 1.7%  | 1.7  |
| 18         |       | 1.4%    | 1.7%  |       | 1.6%          | 1.5%  | 1.9%  | 1.5%  | 1.9  |
| 25         |       | 2.0%    | 1.6%  |       | 4.1%          | 1.8%  | 0.4%  | 1.8%  | 2.4  |
| 20         |       | 0.7%    | 1.6%  |       | -1.0%         | 2.7%  | 0.7%  | 2.6%  | 0.4  |
| 19         |       | 1.0%    | 1.6%  |       | 0.1%          | 1.5%  | 1.5%  | 1.7%  | 1.7  |
| 23         |       | 1.2%    | 1.6%  |       | 1.0%          | 1.5%  | 1.7%  | 1.7%  | 1.5  |
| 11         |       | 1.3%    | 1.6%  |       | 1.3%          | 0.7%  | 1.9%  | 1.9%  | 1.9  |
| 12         |       | 1.3%    | 1.6%  |       | 1.1%          | 0.9%  | 1.8%  | 1.8%  | 1.8  |
| 26         |       | 1.3%    | 1.5%  |       | 1.3%          | 1.5%  | 1.5%  | 1.5%  | 1.5  |
| 7          |       | 1.3%    | 1.5%  |       | 1.1%          | 0.8%  | 1.6%  | 1.7%  | 1.8  |
| 3          |       | 1.3%    | 1.5%  |       | 1.2%          | 0.8%  | 1.6%  | 1.7%  | 1.8  |
| 28         |       | 1.2%    | 1.4%  |       | 0.8%          | 1.3%  | 1.6%  | 1.5%  | 1.4  |
| 9          |       | 1.4%    | 1.4%  |       | 1.7%          | 1.2%  | 1.4%  | 1.5%  | 1.6  |
| 27         |       | 1.3%    | 1.3%  |       | 1.2%          | 1.4%  | 1.4%  | 1.3%  | 1.1  |
| 17         |       | 1.2%    | 1.3%  |       | 1.0%          | 1.1%  | 1.2%  | 1.4%  | 1.5  |
| 24         |       | 1.2%    | 1.0%  |       | 0.9%          | 3.3%  | -2.2% | 1.4%  | 1.7  |
| 31         |       | 0.7%    | 0.2%  |       | -1.2%         | 0.2%  | 0.2%  | 0.2%  | 0.2  |
|            |       |         |       |       |               |       |       |       |      |
| MEDIAN     |       | 1.3%    | 1.6%  |       | 1.3%          | 1.5%  | 1.6%  | 1.8%  | 1.8  |
| MEAN       |       | 1.4%    | 1.8%  |       | 1.6%          | 1.7%  | 1.6%  | 1.9%  | 1.9  |
| STD DEV    |       | 0.5%    | 0.8%  |       | 1.9%          | 0.8%  | 1.1%  | 0.8%  | 1.0  |
| HIGH       |       | 3.2%    | 5.4%  |       | 9.0%          | 4.4%  | 5.7%  | 5.3%  | 6.1  |
| LOW        |       | 0.7%    | 0.2%  |       | -1.2%         | 0.2%  | -2.2% | 0.2%  | 0.2  |