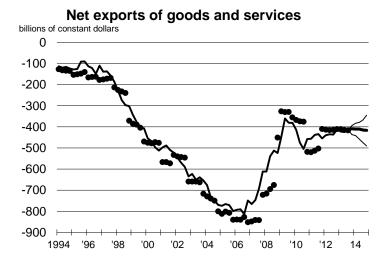

Table 10 - Net exports of goods and services

|            | (        | Q4 value             |                      |          |                      |                      |                      |                      |                  |
|------------|----------|----------------------|----------------------|----------|----------------------|----------------------|----------------------|----------------------|------------------|
| Individual | 2012     | 2013                 | 2014                 | Q313     | Q413                 | Q114                 | Q214                 | Q314                 | Q41              |
|            | -\$412.1 |                      |                      | -\$413.2 |                      |                      |                      |                      |                  |
| 22         | -\$412.1 | -\$397.5             | -\$344.1             | -\$413.2 | -\$397.5             | -\$382.6             | -\$365.7             | -\$353.5             | -\$344.          |
| 14         |          | -\$397.0             | -\$345.0             |          | -\$397.0             | -\$385.0             | -\$365.0             | -\$355.0             | -\$345.          |
| 24         |          | -\$397.0<br>\$414.9  | -\$345.0<br>-\$354.5 |          | -\$397.0<br>\$414.9  | \$372.2              | -\$378.8             | -\$355.0<br>-\$367.4 | -\$354.          |
| 4          |          | -\$405.3             | -\$375.9             |          | -\$405.3             | -\$398.4             | -\$370.0             | -\$383.7             | -\$375           |
| 5          |          | -\$401.3             | -\$373.6             |          | -\$401.3             | -\$384.5             | -\$391.2             | -\$384.9             | -\$373           |
| 10         |          | -\$394.2             | -\$377.0             |          | -\$394.2             | -\$388.9             | -\$396.5             | -\$396.4             | -\$388           |
| 6          |          | -\$394.2<br>-\$410.0 | -\$390.0             |          | -\$394.2<br>-\$410.0 | -\$400.0             | -\$390.0             | -\$390.4             | -\$390           |
| 13         |          | -\$410.0             | -\$390.0             |          | -\$410.0             | -\$400.0             | -\$394.9             | -\$400.0             | -\$390<br>-\$397 |
| 27         |          | -\$406.7             | -\$399.0             |          | -\$406.7             | -\$399.1<br>-\$403.0 | -\$394.9             | -\$399.0             | -\$399           |
| 26         |          | -\$408.0<br>-\$408.1 | -\$399.0<br>-\$401.2 |          | -\$408.1             | -\$403.0<br>-\$421.2 | -\$400.0<br>-\$416.6 | -\$399.0<br>-\$413.7 | -\$399<br>-\$401 |
| 29         |          | -\$406.1<br>-\$436.3 | -\$401.2<br>-\$403.0 |          | -\$436.3             | -\$421.2<br>-\$426.0 | •                    | -\$413.7<br>-\$407.0 | -\$401           |
| 29         |          | -\$436.3<br>-\$408.0 | -\$405.0<br>-\$405.0 |          | -\$436.3<br>-\$408.0 | -\$426.0<br>-\$407.0 | -\$416.9<br>-\$406.0 | -\$407.0             | -\$403<br>-\$405 |
| 8          |          | -\$408.4             | -\$405.0<br>-\$411.4 |          | -\$408.4             | •                    | -\$400.0<br>-\$412.4 | -\$402.0<br>-\$411.9 | -\$405<br>-\$411 |
|            |          |                      | •                    |          | •                    | -\$410.4             | •                    | •                    |                  |
| 31         |          | -\$398.0             | -\$416.0             |          | -\$398.0             | -\$400.0             | -\$408.0             | -\$410.0             | -\$416           |
| 11         |          | -\$411.8             | -\$416.7             |          | -\$411.8             | -\$410.6             | -\$411.8             | -\$414.9             | -\$416           |
| 15         |          | -\$423.0             | -\$418.0             |          | -\$423.0             | -\$422.0             | -\$419.0             | -\$418.0             | -\$418           |
| 12         |          | -\$411.8             | -\$418.7             |          | -\$411.8             | -\$410.6             | -\$411.8             | -\$414.9             | -\$418           |
| 28         |          | -\$423.8             | -\$421.5             |          | -\$423.8             | -\$415.6             | -\$419.8             | -\$420.0             | -\$421           |
| 17         |          | -\$412.2             | -\$422.7             |          | -\$412.2             | -\$410.6             | -\$413.0             | -\$417.4             | -\$422           |
| 20         |          | -\$410.0             | -\$425.0             |          | -\$410.0             | -\$420.0             | -\$410.0             | -\$416.0             | -\$425           |
| 19         |          | -\$404.0             | -\$425.0             |          | -\$404.0             | -\$420.0             | -\$400.0             | -\$417.0             | -\$425           |
| 30         |          | -\$375.0             | -\$430.0             |          | -\$375.0             | -\$365.0             | -\$390.0             | -\$415.0             | -\$430           |
| 23         |          | -\$424.9             | -\$441.5             |          | -\$424.9             | -\$422.1             | -\$431.8             | -\$436.8             | -\$441           |
| 18         |          | -\$415.0             | -\$442.0             |          | -\$415.0             | -\$425.0             | -\$436.0             | -\$440.0             | -\$442           |
| 7          |          | -\$398.2             | -\$447.9             |          | -\$398.2             | -\$397.8             | -\$410.1             | -\$429.0             | -\$447           |
| 9          |          | -\$408.8             | -\$450.0             |          | -\$408.8             | -\$414.2             | -\$423.0             | -\$435.0             | -\$450           |
| 3          |          | -\$449.6             | -\$490.0             |          | -\$449.6             | -\$448.0             | -\$457.5             | -\$474.0             | -\$490           |
| 25         |          | -\$448.9             | -\$499.2             |          | -\$448.9             | -\$461.8             | -\$474.6             | -\$486.6             | -\$499           |
| 2          |          | -\$428.6             | -\$510.4             |          | -\$428.6             | -\$441.4             | -\$465.1             | -\$483.8             | -\$510           |
|            |          |                      |                      |          |                      |                      |                      |                      |                  |
| MEDIAN     |          | -\$408.7             | -\$416.7             |          | -\$408.7             | -\$410.6             | -\$410.1             | -\$414.9             | -\$416           |
| MEAN       |          | -\$383.1             | -\$416.1             |          | -\$383.1             | -\$383.4             | -\$410.5             | -\$413.7             | -\$416           |
| STD DEV    |          | \$151.6              | \$39.4               |          | \$151.6              | \$144.2              | \$25.1               | \$31.1               | \$39             |
| HIGH       |          | \$414.9              | -\$344.1             |          | \$414.9              | \$372.2              | -\$365.0             | -\$353.5             | -\$344           |
| LOW        |          | -\$449.6             | -\$510.4             |          | -\$449.6             | -\$461.8             | -\$474.6             | -\$486.6             | -\$510           |