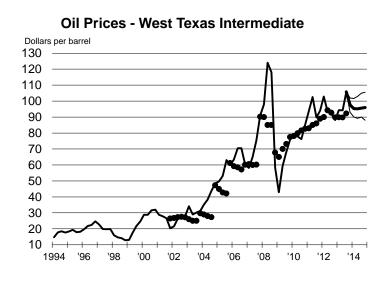

# Figure 6 - Forecast of GDP and related items

Table 3 - GDP, current dollars

|            | Q4    | over Q4 |       |       |       |       |       |       |      |
|------------|-------|---------|-------|-------|-------|-------|-------|-------|------|
| Individual | 2012  | 2013    | 2014  | Q313  | Q413  | Q114  | Q214  | Q314  | Q41  |
|            | 0.00/ |         |       | 4.007 |       |       |       |       |      |
| 5          | 3.8%  | 2 20/   | E 20/ | 4.8%  | 2 20/ | E 40/ | E 20/ | E 69/ | A E  |
|            |       | 3.2%    | 5.2%  |       | 2.3%  | 5.4%  | 5.3%  | 5.6%  | 4.59 |
| 6          |       | 3.3%    | 4.9%  |       | 2.6%  | 5.8%  | 4.1%  | 4.4%  | 5.4  |
| 4          |       | 3.4%    | 4.8%  |       | 3.1%  | 4.7%  | 4.8%  | 4.9%  | 4.9  |
| 14         |       | 4.0%    | 4.8%  |       | 5.5%  | 3.9%  | 5.4%  | 4.8%  | 5.2  |
| 10         |       | 3.7%    | 4.8%  |       | 4.0%  | 4.6%  | 4.6%  | 4.8%  | 5.2  |
| 8          |       | 3.5%    | 4.8%  |       | 3.2%  | 4.3%  | 4.8%  | 4.9%  | 5.1  |
| 3          |       | 3.3%    | 4.7%  |       | 2.5%  | 3.6%  | 4.9%  | 4.9%  | 5.2  |
| 15         |       | 3.3%    | 4.5%  |       | 2.6%  | 4.2%  | 4.6%  | 4.6%  | 4.79 |
| 1          |       | 1.6%    | 4.5%  |       | -4.1% | 8.6%  | 5.1%  | 6.6%  | -2.0 |
| 7          |       | 3.3%    | 4.4%  |       | 2.7%  | 3.5%  | 4.6%  | 4.6%  | 5.0  |
| 11         |       | 3.2%    | 4.4%  |       | 2.3%  | 3.2%  | 4.5%  | 4.9%  | 5.19 |
| 9          |       | 3.5%    | 4.4%  |       | 3.5%  | 4.0%  | 4.1%  | 4.7%  | 4.9  |
| 18         |       | 3.5%    | 4.4%  |       | 3.2%  | 3.9%  | 4.4%  | 4.5%  | 4.89 |
| 12         |       | 3.3%    | 4.4%  |       | 2.4%  | 3.2%  | 4.4%  | 4.8%  | 5.1  |
| 21         |       | 3.4%    | 4.3%  |       | 2.9%  | 4.0%  | 4.0%  | 4.4%  | 4.9  |
| 22         |       | 3.4%    | 4.3%  |       | 3.0%  | 3.6%  | 4.3%  | 4.6%  | 4.8  |
| 13         |       | 3.2%    | 4.3%  |       | 2.2%  | 3.2%  | 4.6%  | 4.8%  | 4.4  |
| 2          |       | 3.5%    | 4.3%  |       | 3.3%  | 4.9%  | 3.4%  | 4.0%  | 4.7  |
| 17         |       | 3.3%    | 4.0%  |       | 2.5%  | 3.4%  | 3.9%  | 4.3%  | 4.4  |
| 23         |       | 3.2%    | 3.9%  |       | 2.0%  | 3.3%  | 3.9%  | 4.0%  | 4.3  |
| 25         |       | 3.9%    | 3.6%  |       | 4.9%  | 4.3%  | 2.6%  | 3.3%  | 4.3  |
| 30         |       | 3.1%    | 3.5%  |       | 1.8%  | 4.4%  | 3.8%  | 3.2%  | 2.4  |
| 29         |       | 3.2%    | 3.4%  |       | 2.2%  | 2.5%  | 3.2%  | 4.0%  | 4.1  |
| 28         |       | 3.1%    | 3.3%  |       | 1.5%  | 2.5%  | 3.4%  | 3.5%  | 3.9  |
| 27         |       | 3.4%    | 3.3%  |       | 2.9%  | 3.3%  | 3.4%  | 3.4%  | 2.9  |
| 20         |       | 2.6%    | 3.2%  |       | -0.2% | 2.9%  | 3.2%  | 3.2%  | 3.5  |
| 19         |       | 2.9%    | 3.0%  |       | 0.8%  | 2.4%  | 3.3%  | 4.0%  | 2.3  |
| 24         |       | 3.4%    | 2.7%  |       | 2.8%  | 6.8%  | -1.7% | 3.2%  | 2.8  |
| 26         |       | 3.8%    | 2.7%  |       | 4.3%  | -0.5% | 3.8%  | 3.8%  | 3.8  |
| 31         |       | 2.8%    | 0.0%  |       | 0.5%  | 0.7%  | -0.3% | -0.2% | -0.3 |
|            |       |         |       |       |       |       |       |       |      |
| MEDIAN     |       | 3.3%    | 4.3%  |       | 2.6%  | 3.7%  | 4.1%  | 4.5%  | 4.6  |
| MEAN       |       | 3.3%    | 4.0%  |       | 2.4%  | 3.8%  | 3.8%  | 4.2%  | 4.0  |
| STD DEV    |       | 0.4%    | 1.0%  |       | 1.7%  | 1.6%  | 1.5%  | 1.1%  | 1.6  |
| HIGH       |       | 4.0%    | 5.2%  |       | 5.5%  | 8.6%  | 5.4%  | 6.6%  | 5.4  |
| LOW        |       | 1.6%    | 0.0%  |       | -4.1% | -0.5% | -1.7% | -0.2% | -2.0 |