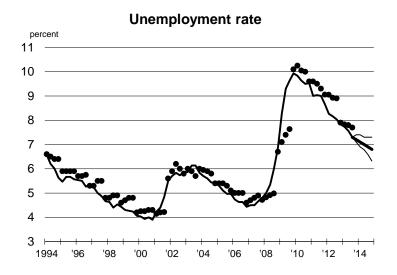

Table 1 - Median forecast of GDP and related items

|                                                                                                                                                                                                                                 | 2012                                    | 2013                                    | 2014                                    | Q313                                            | Q413                                    | Q114                                    | Q214                                    | Q314                                    | Q414                                    |
|---------------------------------------------------------------------------------------------------------------------------------------------------------------------------------------------------------------------------------|-----------------------------------------|-----------------------------------------|-----------------------------------------|-------------------------------------------------|-----------------------------------------|-----------------------------------------|-----------------------------------------|-----------------------------------------|-----------------------------------------|
| GDP, current dollars*                                                                                                                                                                                                           | 3.8%                                    | 3.3%                                    | 4.3%                                    | 4.8%                                            | 2.6%                                    | 3.7%                                    | 4.1%                                    | 4.5%                                    | 4.6%                                    |
| GDP price index, chain-type*                                                                                                                                                                                                    | 1.8%                                    | 1.3%                                    | 1.6%                                    | 1.9%                                            | 1.3%                                    | 1.5%                                    | 1.6%                                    | 1.8%                                    | 1.8%                                    |
| Real GDP, chained dollars*                                                                                                                                                                                                      | 2.0%                                    | 2.0%                                    | 2.7%                                    | 2.8%                                            | 1.5%                                    | 2.5%                                    | 2.6%                                    | 2.7%                                    | 2.8%                                    |
| Personal consumption expenditures*                                                                                                                                                                                              | 2.0%                                    | 2.0%                                    | 2.5%                                    | 1.5%                                            | 2.3%                                    | 2.4%                                    | 2.5%                                    | 2.5%                                    | 2.5%                                    |
| Business fixed investment*                                                                                                                                                                                                      | 5.0%                                    | 1.3%                                    | 3.7%                                    | 1.6%                                            | 3.9%                                    | 3.5%                                    | 4.1%                                    | 3.7%                                    | 4.0%                                    |
| Residential investment*                                                                                                                                                                                                         | 15.5%                                   | 12.1%                                   | 13.8%                                   | 14.6%                                           | 7.1%                                    | 13.6%                                   | 12.7%                                   | 15.2%                                   | 13.7%                                   |
| Change in private inventories (billions of constant dollars)**                                                                                                                                                                  | \$7.3                                   | -\$28.5                                 | \$0.0                                   | \$86.0                                          | -\$28.5                                 | -\$7.0                                  | -\$2.0                                  | \$0.0                                   | \$0.0                                   |
| Net exports of goods and services (billions of constant dollars)**                                                                                                                                                              | -\$412.1                                | -\$408.7                                | -\$416.7                                | -\$413.2                                        | -\$408.7                                | -\$410.6                                | -\$410.1                                | -\$414.9                                | -\$416.7                                |
| Government consumption expenditures and gross investment*                                                                                                                                                                       | -1.1%                                   | -1.5%                                   | 0.0%                                    | 0.2%                                            | -1.6%                                   | 0.0%                                    | 0.0%                                    | 0.0%                                    | -0.2%                                   |
|                                                                                                                                                                                                                                 |                                         |                                         |                                         |                                                 |                                         |                                         |                                         |                                         |                                         |
| Industrial production*                                                                                                                                                                                                          | 2 8%                                    | 2 5%                                    | 2 7%                                    | 2 20/                                           | 2 /10/-                                 | 2 0%                                    | 2 7%                                    | 2 20/                                   | 2 10/                                   |
| Industrial production*                                                                                                                                                                                                          | 2.8%                                    | 2.5%                                    | 2.7%                                    | 2.2%                                            | 2.4%                                    | 2.0%                                    | 2.7%                                    | 2.8%                                    | 3.1%                                    |
| Industrial production*  Car & light truck sales (millions - calendar year including imports)***                                                                                                                                 | 2.8%                                    | 2.5%<br>15.5                            | 2.7%<br>16.0                            | 2.2%<br>15.7                                    | 2.4%<br>15.6                            | 2.0%<br>15.8                            | 2.7%<br>15.9                            | 2.8%<br>16.0                            | 16.1                                    |
| ·                                                                                                                                                                                                                               |                                         |                                         |                                         |                                                 |                                         |                                         |                                         |                                         |                                         |
| Car & light truck sales (millions - calendar year including imports)***                                                                                                                                                         | 14.4                                    | 15.5                                    | 16.0                                    | 15.7                                            | 15.6                                    | 15.8                                    | 15.9                                    | 16.0                                    | 16.1                                    |
| Car & light truck sales (millions - calendar year including imports)***  Housing starts (millions)***                                                                                                                           | 14.4<br>0.78                            | 15.5<br>0.91                            | 16.0<br>1.07                            | 15.7<br><b>0.89</b>                             | 15.6<br>0.92                            | 15.8<br>0.96                            | 15.9<br>1.02                            | 16.0<br>1.09                            | 16.1<br>1.12                            |
| Car & light truck sales (millions - calendar year including imports)***  Housing starts (millions)***  Oil price (dollars per barrel of West Texas Intermediate)**                                                              | 14.4<br>0.78<br>\$88.16                 | 15.5<br>0.91<br>\$97.60                 | 16.0<br>1.07<br>\$96.00                 | 15.7<br><b>0.89</b><br>\$105.82                 | 15.6<br>0.92<br>\$97.60                 | 15.8<br>0.96<br>\$95.30                 | 15.9<br>1.02<br>\$95.22                 | 16.0<br>1.09<br>\$95.60                 | 16.1<br>1.12<br>\$96.00                 |
| Car & light truck sales (millions - calendar year including imports)***  Housing starts (millions)***  Oil price (dollars per barrel of West Texas Intermediate)**  Unemployment rate**                                         | 14.4<br>0.78<br>\$88.16<br>7.8%         | 15.5<br>0.91<br>\$97.60<br>7.2%         | 16.0<br>1.07<br>\$96.00<br>6.8%         | 15.7<br><b>0.89</b><br>\$105.82<br>7.3%         | 15.6<br>0.92<br>\$97.60<br>7.2%         | 15.8<br>0.96<br>\$95.30<br>7.1%         | 15.9<br>1.02<br>\$95.22<br>7.0%         | 16.0<br>1.09<br>\$95.60<br>6.9%         | 16.1<br>1.12<br>\$96.00<br>6.8%         |
| Car & light truck sales (millions - calendar year including imports)***  Housing starts (millions)***  Oil price (dollars per barrel of West Texas Intermediate)**  Unemployment rate**  Inflation rate (consumer price index)* | 14.4<br>0.78<br>\$88.16<br>7.8%<br>1.9% | 15.5<br>0.91<br>\$97.60<br>7.2%<br>1.5% | 16.0<br>1.07<br>\$96.00<br>6.8%<br>1.7% | 15.7<br><b>0.89</b><br>\$105.82<br>7.3%<br>2.6% | 15.6<br>0.92<br>\$97.60<br>7.2%<br>1.3% | 15.8<br>0.96<br>\$95.30<br>7.1%<br>1.7% | 15.9<br>1.02<br>\$95.22<br>7.0%<br>1.7% | 16.0<br>1.09<br>\$95.60<br>6.9%<br>1.8% | 16.1<br>1.12<br>\$96.00<br>6.8%<br>1.8% |

|                                                                                                                                                                                                                                 | 2012                                    | 2013                                    | 2014                                    | Q313                                            | Q413                                    | Q114                                    | Q214                                    | Q314                                    | Q414                                    |
|---------------------------------------------------------------------------------------------------------------------------------------------------------------------------------------------------------------------------------|-----------------------------------------|-----------------------------------------|-----------------------------------------|-------------------------------------------------|-----------------------------------------|-----------------------------------------|-----------------------------------------|-----------------------------------------|-----------------------------------------|
| GDP, current dollars*                                                                                                                                                                                                           | 3.8%                                    | 3.3%                                    | 4.0%                                    | 4.8%                                            | 2.4%                                    | 3.8%                                    | 3.8%                                    | 4.2%                                    | 4.0%                                    |
| GDP price index, chain-type*                                                                                                                                                                                                    | 1.8%                                    | 1.4%                                    | 1.8%                                    | 1.9%                                            | 1.6%                                    | 1.7%                                    | 1.6%                                    | 1.9%                                    | 1.9%                                    |
| Real GDP, chained dollars*                                                                                                                                                                                                      | 2.0%                                    | 2.0%                                    | 2.5%                                    | 2.8%                                            | 1.5%                                    | 2.6%                                    | 2.4%                                    | 2.5%                                    | 2.6%                                    |
| Personal consumption expenditures*                                                                                                                                                                                              | 2.0%                                    | 2.0%                                    | 2.5%                                    | 1.5%                                            | 2.4%                                    | 2.6%                                    | 2.2%                                    | 2.5%                                    | 2.6%                                    |
| Business fixed investment*                                                                                                                                                                                                      | 5.0%                                    | 1.3%                                    | 3.7%                                    | 1.6%                                            | 3.8%                                    | 3.6%                                    | 3.8%                                    | 3.7%                                    | 3.7%                                    |
| Residential investment*                                                                                                                                                                                                         | 15.5%                                   | 12.0%                                   | 13.2%                                   | 14.6%                                           | 7.0%                                    | 13.1%                                   | 12.6%                                   | 14.6%                                   | 12.9%                                   |
| Change in private inventories (billions of constant dollars)**                                                                                                                                                                  | \$7.3                                   | -\$28.0                                 | \$1.2                                   | \$86.0                                          | -\$28.0                                 | -\$1.6                                  | -\$3.2                                  | \$1.4                                   | \$1.2                                   |
| Net exports of goods and services (billions of constant dollars)**                                                                                                                                                              | -\$412.1                                | -\$383.1                                | -\$416.1                                | -\$413.2                                        | -\$383.1                                | -\$383.4                                | -\$410.5                                | -\$413.7                                | -\$416.1                                |
| Government consumption expenditures and gross investment*                                                                                                                                                                       | -1.1%                                   | -1.5%                                   | -0.1%                                   | 0.2%                                            | -1.4%                                   | -0.5%                                   | 0.2%                                    | 0.1%                                    | 0.0%                                    |
|                                                                                                                                                                                                                                 |                                         |                                         |                                         |                                                 |                                         |                                         |                                         |                                         |                                         |
| Industrial production*                                                                                                                                                                                                          | 2.8%                                    | 2 4%                                    | 2 6%                                    | 2 2%                                            | 2 2%                                    | 2 8%                                    | 2 4%                                    | 2 7%                                    | 2 5%                                    |
| Industrial production*                                                                                                                                                                                                          | 2.8%                                    | 2.4%                                    | 2.6%                                    | 2.2%                                            | 2.2%                                    | 2.8%                                    | 2.4%                                    | 2.7%                                    | 2.5%                                    |
| Car & light truck sales (millions - calendar year including imports)***                                                                                                                                                         | 14.4                                    | 15.5                                    | 15.9                                    | 15.7                                            | 15.6                                    | 15.7                                    | 15.9                                    | 16.0                                    | 16.0                                    |
| ·                                                                                                                                                                                                                               |                                         |                                         |                                         |                                                 |                                         |                                         |                                         |                                         |                                         |
| Car & light truck sales (millions - calendar year including imports)***                                                                                                                                                         | 14.4                                    | 15.5                                    | 15.9                                    | 15.7                                            | 15.6                                    | 15.7                                    | 15.9                                    | 16.0                                    | 16.0                                    |
| Car & light truck sales (millions - calendar year including imports)***  Housing starts (millions)***                                                                                                                           | 14.4<br>0.78                            | 15.5<br>0.91                            | 15.9<br>1.04                            | 15.7<br><b>0.89</b>                             | 15.6<br>0.92                            | 15.7<br>0.97                            | 15.9<br>1.02                            | 16.0<br>1.07                            | 16.0<br>1.13                            |
| Car & light truck sales (millions - calendar year including imports)***  Housing starts (millions)***  Oil price (dollars per barrel of West Texas Intermediate)**                                                              | 14.4<br>0.78<br>\$88.16                 | 15.5<br>0.91<br>\$97.28                 | 15.9<br>1.04<br>\$95.38                 | 15.7<br><b>0.89</b><br>\$105.82                 | 15.6<br>0.92<br>\$97.28                 | 15.7<br>0.97<br>\$96.00                 | 15.9<br>1.02<br>\$96.00                 | 16.0<br>1.07<br>\$96.16                 | 16.0<br>1.13<br>\$95.38                 |
| Car & light truck sales (millions - calendar year including imports)***  Housing starts (millions)***  Oil price (dollars per barrel of West Texas Intermediate)**  Unemployment rate**                                         | 14.4<br>0.78<br>\$88.16<br>7.8%         | 15.5<br>0.91<br>\$97.28<br>7.2%         | 15.9<br>1.04<br>\$95.38<br>6.8%         | 15.7<br><b>0.89</b><br>\$105.82<br>7.3%         | 15.6<br>0.92<br>\$97.28<br>7.2%         | 15.7<br>0.97<br>\$96.00<br>7.2%         | 15.9<br>1.02<br>\$96.00<br>7.0%         | 16.0<br>1.07<br>\$96.16<br>6.9%         | 16.0<br>1.13<br>\$95.38<br>6.8%         |
| Car & light truck sales (millions - calendar year including imports)***  Housing starts (millions)***  Oil price (dollars per barrel of West Texas Intermediate)**  Unemployment rate**  Inflation rate (consumer price index)* | 14.4<br>0.78<br>\$88.16<br>7.8%<br>1.9% | 15.5<br>0.91<br>\$97.28<br>7.2%<br>1.5% | 15.9<br>1.04<br>\$95.38<br>6.8%<br>1.7% | 15.7<br><b>0.89</b><br>\$105.82<br>7.3%<br>2.6% | 15.6<br>0.92<br>\$97.28<br>7.2%<br>1.3% | 15.7<br>0.97<br>\$96.00<br>7.2%<br>1.6% | 15.9<br>1.02<br>\$96.00<br>7.0%<br>1.6% | 16.0<br>1.07<br>\$96.16<br>6.9%<br>1.8% | 16.0<br>1.13<br>\$95.38<br>6.8%<br>1.8% |