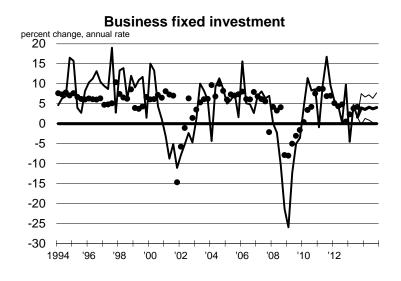

**Table 7 - Business fixed investment** 

| _          | Q4     | over Q4 |         |       |               |        |         |         |         |
|------------|--------|---------|---------|-------|---------------|--------|---------|---------|---------|
| Individual | 2012   | 2013    | 2014    | Q313  | Q413          | Q114   | Q214    | Q314    | Q414    |
|            | 5.0%   |         |         | 1.6%  |               |        |         |         |         |
| 6          | 3.0 /6 | 1.9%    | 9.0%    | 1.076 | 6.4%          | 6.1%   | 10.2%   | 7.9%    | 11.8%   |
| 18         |        | 1.8%    | 7.0%    |       | 5.9%          | 5.9%   | 7.5%    | 6.9%    | 7.8%    |
| 5          |        | 1.4%    | 6.7%    |       | 4.2%          | 5.6%   | 7.2%    | 6.3%    | 7.7%    |
| 9          |        | 2.0%    | 6.2%    |       | 6.5%          | 6.6%   | 5.7%    | 6.3%    | 6.1%    |
| 1          |        | 1.9%    | 5.5%    |       | 6.2%          | 3.6%   | 5.9%    | 5.9%    | 6.6%    |
| 21         |        | 2.2%    | 4.9%    |       | 7.5%          | 2.5%   | 5.7%    | 5.7%    | 5.9%    |
| 2          |        | 2.3%    | 4.9%    |       | 8.0%          | 3.8%   | 4.1%    | 5.5%    | 6.1%    |
| 22         |        | 1.6%    | 4.9%    |       | 5.0%          | 3.8%   | 4.6%    | 5.4%    | 5.6%    |
| 8          |        | 1.6%    | 4.8%    |       | 5.0%          | 4.8%   | 4.8%    | 4.8%    | 4.8%    |
| 19         |        | 1.7%    | 4.7%    |       | 5.3%          | 4.9%   | 4.8%    | 4.6%    | 4.5%    |
| 17         |        | 1.3%    | 4.6%    |       | 3.6%          | 3.6%   | 4.9%    | 5.1%    | 4.9%    |
| 15         |        | 0.9%    | 4.5%    |       | 2.2%          | 4.1%   | 4.0%    | 6.0%    | 3.9%    |
| 3          |        | 0.8%    | 4.1%    |       | 1.7%          | 3.2%   | 4.1%    | 4.6%    | 4.7%    |
| 13         |        | 1.0%    | 4.1%    |       | 2.6%          | 2.4%   | 4.3%    | 5.5%    | 4.2%    |
| 27         |        | 1.5%    | 3.9%    |       | 4.7%          | 5.1%   | 4.4%    | -1.0%   | 7.4%    |
| 23         |        | 1.9%    | 3.5%    |       | 6.2%          | 3.7%   | 4.2%    | 3.0%    | 3.2%    |
| 14         |        | 1.6%    | 3.5%    |       | 5.1%          | 3.3%   | 3.4%    | 3.5%    | 3.6%    |
| 4          |        | 1.2%    | 3.3%    |       | 3.5%          | 3.3%   | 3.3%    | 3.3%    | 3.3%    |
| 11         |        | 1.1%    | 2.8%    |       | 2.8%          | 1.3%   | 2.3%    | 3.8%    | 4.1%    |
| 12         |        | 1.1%    | 2.8%    |       | 2.8%          | 1.3%   | 2.3%    | 3.7%    | 4.0%    |
| 29         |        | 2.5%    | 2.7%    |       | 8.6%          | 2.0%   | 2.7%    | 2.9%    | 3.2%    |
| 28         |        | 1.7%    | 2.7%    |       | 5.3%          | 2.9%   | 3.3%    | 2.1%    | 2.4%    |
| 24         |        | 0.1%    | 2.5%    |       | -1.2%         | 7.7%   | -1.3%   | 2.0%    | 2.0%    |
| 26         |        | 0.1%    | 2.0%    |       | 2.0%          | 2.0%   | 2.0%    | 2.0%    | 2.0%    |
| 30         |        | 0.3%    | 1.7%    |       | -0.2%         | 3.5%   | 2.4%    | 1.0%    | 0.0%    |
| 10         |        | 0.8%    | 1.6%    |       | 1.6%          | 1.6%   | 1.6%    | 1.6%    | 1.6%    |
| 7          |        | 0.2%    | 0.9%    |       | -0.8%         | 0.7%   | 0.9%    | 1.0%    | 1.0%    |
| 25         |        | 0.4%    | 0.8%    |       | 0.1%          | 1.3%   | 1.0%    | 0.3%    | 0.7%    |
| 20         |        | 1.2%    | 0.2%    |       | 3.4%          | 6.8%   | 5.0%    | 1.2%    | -11.2%  |
| 31         |        | 0.7%    | -0.5%   |       | 3.4 %<br>1.2% | 2.0%   | -2.0%   | -1.0%   | -11.2 / |
| 31         |        | 0.7 /6  | -0.5 /6 |       | 1.2 /0        | 2.0 /6 | -2.0 /6 | -1.0 /6 | -1.07   |
| MEDIAN     |        | 1.3%    | 3.7%    |       | 3.9%          | 3.5%   | 4.1%    | 3.7%    | 4.0%    |
| MEAN       |        | 1.3%    | 3.7%    |       | 3.8%          | 3.6%   | 3.8%    | 3.7%    | 3.7%    |
| STD DEV    |        | 0.6%    | 2.1%    |       | 2.6%          | 1.8%   | 2.4%    | 2.3%    | 3.8%    |
| HIGH       |        | 2.5%    | 9.0%    |       | 8.6%          | 7.7%   | 10.2%   | 7.9%    | 11.8%   |
| LOW        |        | 0.1%    | -0.5%   |       | -1.2%         | 0.7%   | -2.0%   | -1.0%   | -11.2%  |