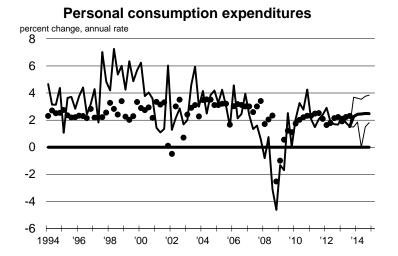

**Table 6 - Personal consumption expenditures** 

|            | Q4    | over Q4      |        |       |        |        |        |        |        |
|------------|-------|--------------|--------|-------|--------|--------|--------|--------|--------|
| Individual | 2012  | 2013         | 2014   | Q313  | Q413   | Q114   | Q214   | Q314   | Q414   |
|            | 2.00/ |              |        | 4 50/ |        |        |        |        |        |
| 2          | 2.0%  | 2.0%         | 4.2%   | 1.5%  | 2.6%   | 3.6%   | 4.0%   | 4.4%   | 4.6%   |
| 3          |       |              | 3.5%   |       | 3.0%   | 2.9%   | 3.6%   | 3.7%   | 3.7%   |
| 7          |       | 2.1%<br>2.1% | 3.4%   |       | 3.0%   | 2.9%   | 3.5%   | 3.7 %  | 3.6%   |
| 11         |       | 2.1%         | 3.4%   |       | 2.5%   | 2.6%   | 3.2%   | 3.9%   | 3.9%   |
| 12         |       | 2.0%         | 3.4%   |       | 2.5%   | 2.6%   | 3.2%   | 3.8%   | 3.8%   |
| 25         |       | 2.6%         | 3.1%   |       | 4.7%   | 3.5%   | 3.3%   | 2.5%   | 3.0%   |
| 8          |       | 1.9%         | 2.9%   |       | 2.2%   | 2.9%   | 2.9%   | 3.0%   | 3.0%   |
| 19         |       | 2.4%         | 2.8%   |       | 4.1%   | 2.6%   | 2.9%   | 2.8%   | 3.0%   |
| 17         |       | 1.9%         | 2.8%   |       | 2.2%   | 2.7%   | 2.7%   | 2.9%   | 2.9%   |
| 1          |       | 1.9%         | 2.8%   |       | 2.2%   | 3.3%   | 2.7 %  | 3.2%   | 2.3%   |
| 4          |       | 2.2%         | 2.8%   |       | 3.1%   | 2.8%   | 2.8%   | 2.8%   | 2.8%   |
| 10         |       | 2.2%         | 2.7%   |       | 3.4%   | 3.6%   | 2.5%   | 3.0%   | 1.8%   |
| 9          |       | 2.0%         | 2.6%   |       | 2.3%   | 2.6%   | 2.5%   | 2.8%   | 2.7%   |
| 23         |       | 1.9%         | 2.6%   |       | 2.1%   | 2.2%   | 2.8%   | 2.7%   | 2.6%   |
| 14         |       | 2.0%         | 2.5%   |       | 2.1%   | 2.3%   | 2.4%   | 2.7%   | 2.7%   |
| 20         |       | 2.0%         | 2.5%   |       | 2.5%   | 4.2%   | 0.0%   | 2.2%   | 3.6%   |
| 13         |       | 2.1%         | 2.5%   |       | 2.8%   | 2.2%   | 2.5%   | 2.6%   | 2.5%   |
| 21         |       | 2.1%         | 2.3%   |       | 2.4%   | 2.2%   | 2.2%   | 2.3%   | 2.5%   |
| 16         |       | 2.0%         | 2.3%   |       | 2.4%   | 2.3%   | 2.2%   | 2.3%   | 2.3%   |
| 30         |       | 1.9%         | 2.2%   |       | 2.2%   | 2.4%   | 2.6%   | 1.7%   | 2.3%   |
| 28         |       | 1.9%         | 2.2%   |       | 1.9%   | 1.9%   | 2.3%   | 2.3%   | 2.2%   |
| 18         |       | 1.9%         | 2.2%   |       | 2.1%   | 1.9%   | 2.2%   | 2.3%   | 2.3%   |
| 5          |       | 2.0%         | 2.2%   |       | 2.1%   | 2.0%   | 2.3%   | 2.0%   | 2.4%   |
| 22         |       | 1.9%         | 2.2%   |       | 2.4%   | 2.0%   | 2.1%   | 2.2%   | 2.3%   |
| 15         |       | 1.4%         | 2.1%   |       | -0.1%  | 2.3%   | 1.5%   | 2.2%   | 2.2%   |
| 27         |       | 1.8%         | 2.0%   |       | 1.5%   | 2.1%   | 2.0%   | 2.0%   | 2.0%   |
| 26         |       | 1.8%         | 2.0%   |       | 1.5%   | 2.0%   | 2.0%   | 2.0%   | 2.0%   |
| 6          |       | 2.0%         | 1.8%   |       | 2.5%   | 1.9%   | 1.5%   | 1.8%   | 1.8%   |
| 24         |       | 1.7%         | 1.6%   |       | 1.4%   | 6.2%   | -2.8%  | 1.5%   | 1.8%   |
| 29         |       | 1.8%         | 1.5%   |       | 1.6%   | 1.2%   | 1.6%   | 1.3%   | 1.8%   |
| 31         |       | 2.3%         | -0.3%  |       | 3.7%   | 0.7%   | -0.4%  | -0.6%  | -0.9%  |
| 31         |       | 2.370        | -0.570 |       | 3.7 70 | 0.7 70 | -0.470 | -0.070 | -0.570 |
| MEDIAN     |       | 2.0%         | 2.5%   |       | 2.3%   | 2.4%   | 2.5%   | 2.5%   | 2.5%   |
| MEAN       |       | 2.0%         | 2.5%   |       | 2.4%   | 2.6%   | 2.2%   | 2.5%   | 2.6%   |
| STD DEV    |       | 0.2%         | 0.8%   |       | 0.9%   | 1.0%   | 1.3%   | 0.9%   | 0.9%   |
| HIGH       |       | 2.6%         | 4.2%   |       | 4.7%   | 6.2%   | 4.0%   | 4.4%   | 4.6%   |
| LOW        |       | 1.4%         | -0.3%  |       | -0.1%  | 0.7%   | -2.8%  | -0.6%  | -0.9%  |