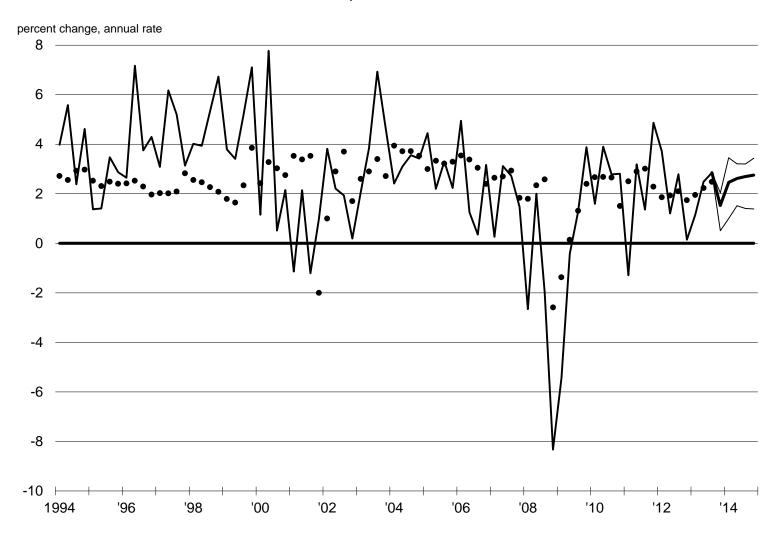

### Real GDP, chained dollars

Figure 2 - Forecast of GDP and related items

Figure 3 - Forecast of GDP and related items

Table 5 - Real GDP, chained dollars

|            | Q4    | over Q4 |       |       |       |      |       |       |      |
|------------|-------|---------|-------|-------|-------|------|-------|-------|------|
| Individual | 2012  | 2013    | 2014  | Q313  | Q413  | Q114 | Q214  | Q314  | Q41  |
|            | 2.0%  |         |       | 2.8%  |       |      |       |       |      |
| 1          | 2.0 % | 1.5%    | 4.1%  | 2.076 | -0.4% | 6.0% | 4.9%  | 4.2%  | 1.4  |
| 2          |       | 1.9%    | 3.5%  |       | 1.3%  | 3.0% | 3.9%  | 2.8%  | 4.3  |
| 3          |       | 2.0%    | 3.2%  |       | 1.7%  | 2.8% | 3.2%  | 3.2%  | 3.4  |
| 4          |       | 2.1%    | 3.1%  |       | 1.8%  | 3.0% | 3.1%  | 3.2%  | 3.2  |
| 5          |       | 1.9%    | 3.0%  |       | 0.9%  | 3.2% | 3.0%  | 3.5%  | 2.3  |
| 6          |       | 2.0%    | 3.0%  |       | 1.7%  | 3.4% | 2.5%  | 2.1%  | 3.9  |
| 7          |       | 2.0%    | 3.0%  |       | 1.6%  | 2.7% | 3.0%  | 2.9%  | 3.2  |
| 8          |       | 2.0%    | 2.9%  |       | 1.6%  | 2.8% | 2.9%  | 3.1%  | 3.1  |
| 9          |       | 2.1%    | 2.9%  |       | 2.1%  | 2.7% | 2.7%  | 3.1%  | 3.2  |
| 10         |       | 2.3%    | 2.9%  |       | 2.8%  | 3.3% | 2.6%  | 2.8%  | 2.9  |
| 11         |       | 2.0%    | 2.8%  |       | 1.5%  | 2.3% | 2.6%  | 3.0%  | 3.3  |
| 12         |       | 2.0%    | 2.8%  |       | 1.5%  | 2.3% | 2.6%  | 3.0%  | 3.2  |
| 13         |       | 1.9%    | 2.8%  |       | 1.3%  | 2.4% | 2.9%  | 3.1%  | 2.7  |
| 14         |       | 2.1%    | 2.7%  |       | 1.8%  | 2.0% | 3.1%  | 2.9%  | 3.0  |
| 15         |       | 2.0%    | 2.7%  |       | 1.7%  | 2.4% | 2.6%  | 2.7%  | 3.1  |
| 16         |       | 2.0%    | 2.7%  |       | 1.5%  | 3.5% | 2.3%  | 2.5%  | 2.5  |
| 17         |       | 2.1%    | 2.7%  |       | 1.9%  | 2.2% | 2.7%  | 2.9%  | 2.9  |
| 18         |       | 2.0%    | 2.6%  |       | 1.7%  | 2.1% | 2.8%  | 2.7%  | 2.9  |
| 19         |       | 2.0%    | 2.6%  |       | 1.5%  | 2.5% | 2.8%  | 2.4%  | 2.8  |
| 20         |       | 2.0%    | 2.5%  |       | 1.4%  | 2.7% | 2.7%  | 2.4%  | 2.4  |
| 21         |       | 2.1%    | 2.5%  |       | 2.0%  | 2.5% | 2.4%  | 2.5%  | 2.6  |
| 22         |       | 2.1%    | 2.4%  |       | 1.8%  | 1.8% | 2.4%  | 2.6%  | 2.7  |
| 23         |       | 2.0%    | 2.2%  |       | 1.4%  | 1.7% | 2.1%  | 2.3%  | 2.8  |
| 24         |       | 1.8%    | 2.0%  |       | 0.8%  | 7.2% | -3.1% | 2.1%  | 2.2  |
| 25         |       | 1.9%    | 2.0%  |       | 1.2%  | 2.4% | 2.2%  | 1.4%  | 1.9  |
| 26         |       | 1.7%    | 2.0%  |       | 0.4%  | 1.0% | 2.3%  | 2.2%  | 2.3  |
| 27         |       | 2.1%    | 1.9%  |       | 2.0%  | 1.9% | 2.0%  | 2.1%  | 1.8  |
| 28         |       | 1.9%    | 1.8%  |       | 1.1%  | 1.1% | 1.7%  | 1.9%  | 2.5  |
| 29         |       | 1.7%    | 1.6%  |       | 0.5%  | 1.0% | 1.7%  | 1.7%  | 2.0  |
| 30         |       | 1.9%    | 1.5%  |       | 1.3%  | 2.5% | 1.5%  | 1.0%  | 0.9  |
| 31         |       | 2.1%    | -0.2% |       | 2.0%  | 0.5% | -0.5% | -0.4% | -0.5 |
|            |       |         |       |       |       |      |       |       |      |
| MEDIAN     |       | 2.0%    | 2.7%  |       | 1.5%  | 2.5% | 2.6%  | 2.7%  | 2.8  |
| MEAN       |       | 2.0%    | 2.5%  |       | 1.5%  | 2.6% | 2.4%  | 2.5%  | 2.6  |
| STD DEV    |       | 0.1%    | 0.7%  |       | 0.6%  | 1.3% | 1.3%  | 0.8%  | 0.9  |
| HIGH       |       | 2.3%    | 4.1%  |       | 2.8%  | 7.2% | 4.9%  | 4.2%  | 4.3  |
| LOW        |       | 1.5%    | -0.2% |       | -0.4% | 0.5% | -3.1% | -0.4% | -0.5 |