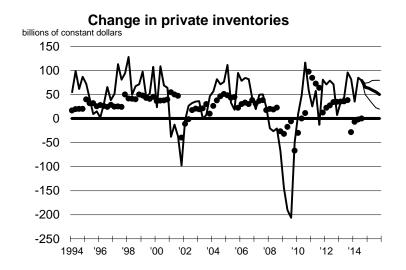

termediate)**  Unemployment rate**  Inflation rate (consumer price index)* | 15.5<br>0.93<br>\$97.39<br>7.0%<br>1.2% | 16.4<br>1.00<br>\$81.50<br>5.8%<br>1.7% | 17.0<br>1.13<br>\$83.29<br>5.5%<br>1.8% | 16.7<br>1.03<br>\$97.78<br>6.1%<br>1.1% | 16.7<br>1.04<br>\$81.50<br>5.8%<br>0.9% | 16.7<br>1.09<br>\$81.02<br>5.7%<br>1.6% | 17.1<br>1.12<br>\$82.00<br>5.6%<br>2.0% | 17.1<br>1.15<br>\$83.81<br>5.6%<br>1.9% | 17.1<br>1.16<br>\$83.29<br>5.5%<br>1.8% |

<sup>\*</sup>Annual: Q4 over Q4 Quarterly: Quarter to Quarter change, annual rate

<sup>\*\*</sup>Annuals are Q4 value

<sup>\*\*\*</sup>Annuals are yearly average

Figure 1 - Forecast of GDP and related items

### Real GDP, chained dollars



Figure 2 - Forecast of GDP and related items









Figure 3 - Forecast of GDP and related items





### **Government consumption**



#### **Industrial production**



Figure 4 - Forecast of GDP and related items









Figure 5 - Forecast of GDP and related items









# Figure 6 - Forecast of GDP and related items





**Table 3 - GDP, current dollars** 

| _          | Q4   | l over Q4     |      |      |       |                      |                      |      |      |
|------------|------|---------------|------|------|-------|----------------------|----------------------|------|------|
| Individual | 2013 | 2014          | 2015 | Q314 | Q414  | Q115                 | Q215                 | Q315 | Q415 |
|            | 4.6% |               |      | 5.3% |       |                      |                      |      |      |
| 1          | 4.0% | 4.5%          | 8.2% | 5.5% |