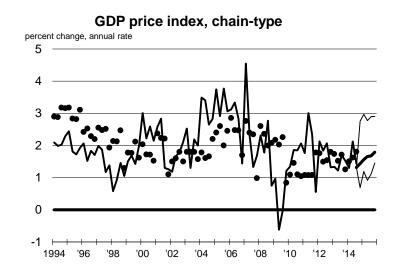

Table 1 - Median forecast of GDP and related items

| -                                                                                                                                                                                                                               | 2013                                    | 2014                                    | 2015                                    | Q314                                    | Q414                                    | Q115                                    | Q215                                    | Q315                                    | Q415                                    |
|---------------------------------------------------------------------------------------------------------------------------------------------------------------------------------------------------------------------------------|-----------------------------------------|-----------------------------------------|-----------------------------------------|-----------------------------------------|-----------------------------------------|-----------------------------------------|-----------------------------------------|-----------------------------------------|-----------------------------------------|
| GDP, current dollars*                                                                                                                                                                                                           | 4.6%                                    | 3.7%                                    | 4.3%                                    | 5.3%                                    | 3.4%                                    | 4.0%                                    | 4.3%                                    | 4.4%                                    | 4.7%                                    |
| GDP price index, chain-type*                                                                                                                                                                                                    | 1.4%                                    | 1.5%                                    | 1.7%                                    | 1.4%                                    | 1.3%                                    | 1.6%                                    | 1.7%                                    | 1.7%                                    | 1.8%                                    |
| Real GDP, chained dollars*                                                                                                                                                                                                      | 3.1%                                    | 2.1%                                    | 2.7%                                    | 3.9%                                    | 2.1%                                    | 2.5%                                    | 2.6%                                    | 2.6%                                    | 2.8%                                    |
| Personal consumption expenditures*                                                                                                                                                                                              | 2.8%                                    | 2.0%                                    | 2.6%                                    | 2.2%                                    | 2.2%                                    | 2.8%                                    | 2.6%                                    | 2.5%                                    | 2.7%                                    |
| Business fixed investment*                                                                                                                                                                                                      | 4.7%                                    | 5.2%                                    | 4.2%                                    | 7.1%                                    | 2.6%                                    | 4.5%                                    | 4.9%                                    | 4.0%                                    | 4.4%                                    |
| Residential investment*                                                                                                                                                                                                         | 6.9%                                    | 2.4%                                    | 7.5%                                    | 2.7%                                    | 3.8%                                    | 6.6%                                    | 7.5%                                    | 8.4%                                    | 7.5%                                    |
| Change in private inventories (billions of constant dollars)**                                                                                                                                                                  | \$81.8                                  | \$65.0                                  | \$50.0                                  | \$79.1                                  | \$65.0                                  | \$63.0                                  | \$59.0                                  | \$55.4                                  | \$50.0                                  |
| Net exports of goods and services (billions of constant dollars)**                                                                                                                                                              | -\$384.0                                | -\$415.0                                | -\$432.9                                | -\$431.0                                | -\$415.0                                | -\$422.2                                | -\$430.4                                | -\$437.8                                | -\$432.9                                |
| Government consumption expenditures and gross investment*                                                                                                                                                                       | -1.9%                                   | 1.2%                                    | 0.9%                                    | 4.2%                                    | -0.1%                                   | 1.2%                                    | 0.7%                                    | 0.9%                                    | 0.9%                                    |
|                                                                                                                                                                                                                                 |                                         |                                         |                                         |                                         |                                         |                                         |                                         |                                         |                                         |
| Industrial production*                                                                                                                                                                                                          | 2 20/                                   | A 10/                                   | 2 00/                                   | 2 20/                                   | 2 50/                                   | 2 10/                                   | 2 00/                                   | 2 00/                                   | 2 00/                                   |
| Industrial production*                                                                                                                                                                                                          | 3.3%                                    | 4.1%                                    | 3.0%                                    | 3.3%                                    | 3.5%                                    | 3.1%                                    | 2.8%                                    | 2.9%                                    | 3.0%                                    |
| Industrial production*  Car & light truck sales (millions - calendar year including imports)***                                                                                                                                 | 3.3%<br>15.5                            | 4.1%<br>16.4                            | 3.0%<br>16.8                            | 3.3%<br>16.7                            | 3.5%<br>16.6                            | 3.1%<br>16.7                            | 2.8%<br>16.8                            | 2.9%<br>16.9                            | 3.0%<br>16.8                            |
| ·                                                                                                                                                                                                                               |                                         |                                         |                                         |                                         |                                         |                                         |                                         |                                         |                                         |
| Car & light truck sales (millions - calendar year including imports)***                                                                                                                                                         | 15.5                                    | 16.4                                    | 16.8                                    | 16.7                                    | 16.6                                    | 16.7                                    | 16.8                                    | 16.9                                    | 16.8                                    |
| Car & light truck sales (millions - calendar year including imports)***  Housing starts (millions)***                                                                                                                           | 15.5<br>0.93                            | 16.4<br>1.00                            | 16.8<br>1.14                            | 16.7<br>1.03                            | 16.6<br>1.04                            | 16.7<br>1.09                            | 16.8<br>1.12                            | 16.9<br>1.16                            | 16.8<br>1.18                            |
| Car & light truck sales (millions - calendar year including imports)***  Housing starts (millions)***  Oil price (dollars per barrel of West Texas Intermediate)**                                                              | 15.5<br>0.93<br>\$97.39                 | 16.4<br>1.00<br>\$80.00                 | 16.8<br>1.14<br>\$83.84                 | 16.7<br>1.03<br>\$97.78                 | 16.6<br>1.04<br>\$80.00                 | 16.7<br>1.09<br>\$80.73                 | 16.8<br>1.12<br>\$81.60                 | 16.9<br>1.16<br>\$83.38                 | 16.8<br>1.18<br>\$83.84                 |
| Car & light truck sales (millions - calendar year including imports)***  Housing starts (millions)***  Oil price (dollars per barrel of West Texas Intermediate)**  Unemployment rate**                                         | 15.5<br>0.93<br>\$97.39<br>7.0%         | 16.4<br>1.00<br>\$80.00<br>5.8%         | 16.8<br>1.14<br>\$83.84<br>5.6%         | 16.7<br>1.03<br>\$97.78<br>6.1%         | 16.6<br>1.04<br>\$80.00<br>5.8%         | 16.7<br>1.09<br>\$80.73<br>5.7%         | 16.8<br>1.12<br>\$81.60<br>5.6%         | 16.9<br>1.16<br>\$83.38<br>5.6%         | 16.8<br>1.18<br>\$83.84<br>5.6%         |
| Car & light truck sales (millions - calendar year including imports)***  Housing starts (millions)***  Oil price (dollars per barrel of West Texas Intermediate)**  Unemployment rate**  Inflation rate (consumer price index)* | 15.5<br>0.93<br>\$97.39<br>7.0%<br>1.2% | 16.4<br>1.00<br>\$80.00<br>5.8%<br>1.8% | 16.8<br>1.14<br>\$83.84<br>5.6%<br>1.7% | 16.7<br>1.03<br>\$97.78<br>6.1%<br>1.1% | 16.6<br>1.04<br>\$80.00<br>5.8%<br>1.1% | 16.7<br>1.09<br>\$80.73<br>5.7%<br>1.7% | 16.8<br>1.12<br>\$81.60<br>5.6%<br>1.9% | 16.9<br>1.16<br>\$83.38<br>5.6%<br>1.9% | 16.8<br>1.18<br>\$83.84<br>5.6%<br>1.9% |

|                                                                                                                                                                                                                                 | 2013                                    | 2014                                    | 2015                                    | Q314                                    | Q414                                    | Q115                                    | Q215                                    | Q315                                    | Q415                                    |
|---------------------------------------------------------------------------------------------------------------------------------------------------------------------------------------------------------------------------------|-----------------------------------------|-----------------------------------------|-----------------------------------------|-----------------------------------------|-----------------------------------------|-----------------------------------------|-----------------------------------------|-----------------------------------------|-----------------------------------------|
| GDP, current dollars*                                                                                                                                                                                                           | 4.6%                                    | 3.7%                                    | 4.3%                                    | 5.3%                                    | 3.8%                                    | 4.2%                                    | 4.3%                                    | 4.4%                                    | 4.4%                                    |
| GDP price index, chain-type*                                                                                                                                                                                                    | 1.4%                                    | 1.7%                                    | 1.8%                                    | 1.4%                                    | 1.8%                                    | 1.7%                                    | 1.8%                                    | 1.9%                                    | 1.9%                                    |
| Real GDP, chained dollars*                                                                                                                                                                                                      | 3.1%                                    | 2.0%                                    | 2.6%                                    | 3.9%                                    | 1.9%                                    | 2.6%                                    | 2.6%                                    | 2.6%                                    | 2.7%                                    |
| Personal consumption expenditures*                                                                                                                                                                                              | 2.8%                                    | 2.0%                                    | 2.7%                                    | 2.2%                                    | 2.2%                                    | 2.6%                                    | 2.7%                                    | 2.5%                                    | 2.8%                                    |
| Business fixed investment*                                                                                                                                                                                                      | 4.7%                                    | 5.2%                                    | 4.1%                                    | 7.1%                                    | 2.6%                                    | 4.4%                                    | 4.3%                                    | 3.9%                                    | 3.9%                                    |
| Residential investment*                                                                                                                                                                                                         | 6.9%                                    | 2.8%                                    | 8.2%                                    | 2.7%                                    | 5.5%                                    | 7.1%                                    | 7.7%                                    | 8.3%                                    | 9.9%                                    |
| Change in private inventories (billions of constant dollars)**                                                                                                                                                                  | \$81.8                                  | \$65.2                                  | \$45.3                                  | \$79.1                                  | \$65.2                                  | \$60.0                                  | \$52.8                                  | \$52.5                                  | \$45.3                                  |
| Net exports of goods and services (billions of constant dollars)**                                                                                                                                                              | -\$384.0                                | -\$418.7                                | -\$429.9                                | -\$431.0                                | -\$418.7                                | -\$425.1                                | -\$429.2                                | -\$429.9                                | -\$429.9                                |
| Government consumption expenditures and gross investment*                                                                                                                                                                       | -1.9%                                   | 1.2%                                    | 1.1%                                    | 4.2%                                    | 0.0%                                    | 1.5%                                    | 1.1%                                    | 0.8%                                    | 1.2%                                    |
|                                                                                                                                                                                                                                 |                                         |                                         |                                         |                                         |                                         |                                         |                                         |                                         |                                         |
| Industrial production*                                                                                                                                                                                                          | 2.20/                                   | 4.00/                                   | 2.69/                                   | 2 20/                                   | 2 20/                                   | 2 50/                                   | 2 59/                                   | 2.69/                                   | 2 00/                                   |
| Industrial production*                                                                                                                                                                                                          | 3.3%                                    | 4.0%                                    | 2.6%                                    | 3.3%                                    | 3.3%                                    | 2.5%                                    | 2.5%                                    | 2.6%                                    | 3.0%                                    |
| Industrial production*  Car & light truck sales (millions - calendar year including imports)***                                                                                                                                 | 3.3%<br>15.5                            | 4.0%<br>16.4                            | 2.6%<br>17.0                            | 3.3%<br>16.7                            | 3.3%<br>16.7                            | 2.5%<br>16.7                            | 2.5%<br>17.1                            | 2.6%<br>17.1                            | 3.0%<br>17.1                            |
| ·                                                                                                                                                                                                                               |                                         |                                         |                                         |                                         |                                         |                                         |                                         |                                         |                                         |
| Car & light truck sales (millions - calendar year including imports)***                                                                                                                                                         | 15.5                                    | 16.4                                    | 17.0                                    | 16.7                                    | 16.7                                    | 16.7                                    | 17.1                                    | 17.1                                    | 17.1                                    |
| Car & light truck sales (millions - calendar year including imports)***  Housing starts (millions)***                                                                                                                           | 15.5<br>0.93                            | 16.4<br>1.00                            | 17.0<br>1.13                            | 16.7<br>1.03                            | 16.7<br>1.04                            | 16.7<br>1.09                            | 17.1<br>1.12                            | 17.1<br>1.15                            | 17.1<br>1.16                            |
| Car & light truck sales (millions - calendar year including imports)***  Housing starts (millions)***  Oil price (dollars per barrel of West Texas Intermediate)**                                                              | 15.5<br>0.93<br>\$97.39                 | 16.4<br>1.00<br>\$81.50                 | 17.0<br>1.13<br>\$83.29                 | 16.7<br>1.03<br>\$97.78                 | 16.7<br>1.04<br>\$81.50                 | 16.7<br>1.09<br>\$81.02                 | 17.1<br>1.12<br>\$82.00                 | 17.1<br>1.15<br>\$83.81                 | 17.1<br>1.16<br>\$83.29                 |
| Car & light truck sales (millions - calendar year including imports)***  Housing starts (millions)***  Oil price (dollars per barrel of West Texas Intermediate)**  Unemployment rate**                                         | 15.5<br>0.93<br>\$97.39<br>7.0%         | 16.4<br>1.00<br>\$81.50<br>5.8%         | 17.0<br>1.13<br>\$83.29<br>5.5%         | 16.7<br>1.03<br>\$97.78<br>6.1%         | 16.7<br>1.04<br>\$81.50<br>5.8%         | 16.7<br>1.09<br>\$81.02<br>5.7%         | 17.1<br>1.12<br>\$82.00<br>5.6%         | 17.1<br>1.15<br>\$83.81<br>5.6%         | 17.1<br>1.16<br>\$83.29<br>5.5%         |
| Car & light truck sales (millions - calendar year including imports)***  Housing starts (millions)***  Oil price (dollars per barrel of West Texas Intermediate)**  Unemployment rate**  Inflation rate (consumer price index)* | 15.5<br>0.93<br>\$97.39<br>7.0%<br>1.2% | 16.4<br>1.00<br>\$81.50<br>5.8%<br>1.7% | 17.0<br>1.13<br>\$83.29<br>5.5%<br>1.8% | 16.7<br>1.03<br>\$97.78<br>6.1%<br>1.1% | 16.7<br>1.04<br>\$81.50<br>5.8%<br>0.9% | 16.7<br>1.09<br>\$81.02<br>5.7%<br>1.6% | 17.1<br>1.12<br>\$82.00<br>5.6%<br>2.0% | 17.1<br>1.15<br>\$83.81<br>5.6%<br>1.9% | 17.1<br>1.16<br>\$83.29<br>5.5%<br>1.8% |

Table 4 - GDP price index, chain-type

|            | Q4    | l over Q4    |              |       |               |              |              |              |              |
|------------|-------|--------------|--------------|-------|---------------|--------------|--------------|--------------|--------------|
| Individual | 2013  | 2014         | 2015         | Q314  | Q414          | Q115         | Q215         | Q315         | Q415         |
|            | 1 40/ |              |              | 4 40/ |               |              |              |              |              |
| 1          | 1.4%  | 2.7%         | 3.8%         | 1.4%  | 6.0%          | 3.2%         | 3.6%         | 4 10/        | 4 10/        |
|            |       |              |              |       |               |              |              | 4.1%         | 4.1%         |
| 7<br>25    |       | 1.5%<br>1.9% | 3.0%<br>2.9% |       | 1.3%<br>2.6%  | 3.0%<br>3.0% | 2.9%<br>2.8% | 3.3%<br>2.8% | 2.9%<br>2.9% |
| 11         |       |              | 2.6%         |       | 2.6%          | 2.6%         |              |              | 2.5%         |
|            |       | 1.8%         |              |       |               |              | 2.6%         | 2.6%<br>2.2% |              |
| 13         |       | 1.4%         | 2.1%         |       | 0.9%          | 1.8%         | 2.2%         |              | 2.2%         |
| 3          |       | 3.1%         | 2.1%         |       | 7.8%          | 1.8%         | 1.8%         | 2.9%         | 1.8%         |
| 15         |       | 1.4%         | 2.1%         |       | 0.9%          | 1.6%         | 2.2%         | 2.2%         | 2.2%         |
| 2          |       | 1.8%         | 2.0%         |       | 2.5%          | 2.1%         | 2.0%         | 2.0%         | 2.0%         |
| 22         |       | 1.8%         | 1.8%         |       | 2.2%          | 2.2%         | 1.5%         | 1.6%         | 1.8%         |
| 6          |       | 1.3%         | 1.7%         |       | 0.4%          | 1.4%         | 1.9%         | 1.8%         | 1.9%         |
| 24         |       | 1.7%         | 1.7%         |       | 1.9%          | 1.7%         | 1.7%         | 2.1%         | 1.5%         |
| 19         |       | 1.7%         | 1.7%         |       | 2.1%          | 1.1%         | 2.2%         | 1.5%         | 2.2%         |
| 18         |       | 1.6%         | 1.7%         |       | 1.5%          | 1.7%         | 1.6%         | 1.7%         | 1.9%         |
| 14         |       | 1.6%         | 1.6%         |       | 1.4%          | 1.6%         | 1.6%         | 1.7%         | 1.7%         |
| 5          |       | 1.5%         | 1.6%         |       | 1.3%          | 1.5%         | 1.5%         | 1.7%         | 1.8%         |
| 16         |       | 1.4%         | 1.6%         |       | 0.9%          | 1.2%         | 1.7%         | 1.7%         | 1.8%         |
| 12         |       | 1.5%         | 1.6%         |       | 1.2%          | 1.2%         | 1.7%         | 1.7%         | 1.8%         |
| 4          |       | 1.6%         | 1.6%         |       | 1.5%          | 1.5%         | 1.5%         | 1.6%         | 1.7%         |
| 21         |       | 1.4%         | 1.6%         |       | 0.9%          | 1.8%         | 1.5%         | 1.5%         | 1.5%         |
| 26         |       | 1.6%         | 1.6%         |       | 1.7%          | 1.3%         | 1.7%         | 1.6%         | 1.6%         |
| 8          |       | 1.4%         | 1.5%         |       | 0.9%          | 1.5%         | 1.5%         | 1.5%         | 1.5%         |
| 20         |       | 1.5%         | 1.5%         |       | 1.3%          | 1.5%         | 1.5%         | 1.5%         | 1.5%         |
| 9          |       | 1.5%         | 1.4%         |       | 1.2%          | 1.4%         | 1.4%         | 1.4%         | 1.5%         |
| 23         |       | 1.4%         | 1.2%         |       | 0.6%          | 1.5%         | 0.7%         | 1.1%         | 1.5%         |
| 17         |       | 1.5%         | 1.1%         |       | 1.0%          | 1.5%         | 0.9%         | 1.1%         | 0.8%         |
| 27         |       | 1.3%         | 0.7%         |       | 0.2%          | 0.8%         | 0.5%         | 0.8%         | 0.8%         |
| 21         |       | 1.370        | 0.7 76       |       | <b>U.Z</b> /0 | 0.076        | 0.3 /6       | 0.076        |              |
| MEDIAN     |       | 1.5%         | 1.7%         |       | 1.3%          | 1.6%         | 1.7%         | 1.7%         | 1.8          |
| MEAN       |       | 1.7%         | 1.8%         |       | 1.8%          | 1.7%         | 1.8%         | 1.9%         | 1.9          |
| STD DEV    |       | 0.4%         | 0.6%         |       | 1.6%          | 0.6%         | 0.7%         | 0.7%         | 0.79         |
| HIGH       |       | 3.1%         | 3.8%         |       | 7.8%          | 3.2%         | 3.6%         | 4.1%         | 4.1%         |
| LOW        |       | 1.3%         | 0.7%         |       | 0.2%          | 0.8%         | 0.5%         | 0.8%         | 0.8%         |