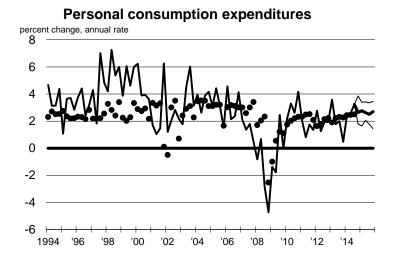

**Table 6 - Personal consumption expenditures** 

| _          | Q4   | over Q4 |              |       |      |      |      |      |              |
|------------|------|---------|--------------|-------|------|------|------|------|--------------|
| Individual | 2013 | 2014    | 2015         | Q314  | Q414 | Q115 | Q215 | Q315 | Q41          |
|            | 2.8% |         |              | 2.2%  |      |      |      |      |              |
| 3          | 2.0% | 2.2%    | 4.9%         | 2.270 | 2.8% | 3.2% | 4.3% | 2.2% | 10.09        |
| 25         |      | 2.2%    |              |       | 2.9% | 3.5% | 3.6% | 3.3% |              |
|            |      |         | 3.4%         |       |      |      |      |      | 3.19<br>3.39 |
| 12<br>2    |      | 2.0%    | 3.3%<br>3.2% |       | 2.1% | 2.9% | 3.4% | 3.5% |              |
|            |      | 2.1%    |              |       | 2.4% | 2.9% | 3.1% | 3.5% | 3.5          |
| 15         |      | 2.3%    | 3.2%         |       | 3.4% | 3.4% | 3.4% | 2.8% | 3.19         |
| 7          |      | 1.8%    | 3.0%         |       | 1.4% | 3.0% | 3.0% | 3.0% | 3.0          |
| 8          |      | 1.9%    | 3.0%         |       | 1.6% | 3.0% | 2.5% | 2.5% | 4.19         |
| 16         |      | 2.0%    | 3.0%         |       | 2.1% | 3.0% | 2.9% | 3.1% | 3.09         |
| 10         |      | 2.2%    | 3.0%         |       | 2.7% | 3.4% | 2.5% | 3.0% | 3.19         |
| 5          |      | 2.0%    | 2.9%         |       | 2.0% | 3.0% | 2.9% | 2.9% | 2.99         |
| 4          |      | 2.1%    | 2.9%         |       | 2.5% | 2.8% | 2.9% | 2.9% | 3.09         |
| 20         |      | 2.1%    | 2.8%         |       | 2.5% | 2.7% | 3.1% | 2.5% | 2.99         |
| 14         |      | 2.0%    | 2.6%         |       | 2.1% | 2.5% | 2.6% | 2.5% | 2.69         |
| 18         |      | 2.0%    | 2.6%         |       | 1.9% | 2.8% | 2.7% | 2.5% | 2.39         |
| 24         |      | 2.1%    | 2.5%         |       | 2.5% | 2.2% | 2.8% | 2.7% | 2.59         |
| 6          |      | 1.8%    | 2.4%         |       | 1.4% | 2.3% | 2.6% | 2.4% | 2.59         |
| 9          |      | 2.2%    | 2.4%         |       | 2.7% | 2.4% | 2.4% | 2.1% | 2.8          |
| 19         |      | 2.4%    | 2.4%         |       | 3.8% | 2.1% | 2.5% | 2.3% | 2.6          |
| 17         |      | 2.0%    | 2.4%         |       | 1.8% | 2.1% | 2.6% | 2.0% | 2.6          |
| 13         |      | 2.1%    | 2.3%         |       | 2.3% | 2.4% | 2.3% | 2.3% | 2.3          |
| 11         |      | 1.6%    | 2.2%         |       | 0.3% | 2.2% | 2.2% | 2.2% | 2.2          |
| 26         |      | 2.1%    | 2.1%         |       | 2.4% | 1.6% | 2.4% | 2.4% | 2.0          |
| 23         |      | 2.0%    | 2.0%         |       | 1.9% | 2.2% | 2.0% | 1.9% | 1.89         |
| 21         |      | 2.3%    | 1.8%         |       | 3.4% | 3.1% | 2.2% | 1.4% | 0.49         |
| 22         |      | 2.0%    | 1.7%         |       | 1.9% | 1.5% | 2.1% | 1.8% | 1.4          |
| 27         |      | 1.7%    | 1.1%         |       | 0.7% | 1.2% | 1.0% | 1.2% | 0.8          |
| 27         |      | 1.7%    | 1.1%         |       | 0.7% | 1.2% | 1.0% | 1.2% |              |
| MEDIAN     |      | 2.0%    | 2.6%         |       | 2.2% | 2.8% | 2.6% | 2.5% | 2            |
| MEAN       |      | 2.0%    | 2.7%         |       | 2.2% | 2.6% | 2.7% | 2.5% | 2.8          |
| STD DEV    |      | 0.2%    | 0.7%         |       | 0.8% | 0.6% | 0.6% | 0.6% | 1.6          |
| HIGH       |      | 2.4%    | 4.9%         |       | 3.8% | 3.5% | 4.3% | 3.5% | 10.0         |
| LOW        |      | 1.6%    | 1.1%         |       | 0.3% | 1.2% | 1.0% | 1.2% | 0.4          |