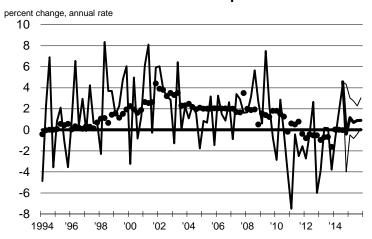

Inflation rate (consumer price index)* | 15.5<br>0.93<br>\$97.39<br>7.0%<br>1.2% | 16.4<br>1.00<br>\$81.50<br>5.8%<br>1.7% | 17.0<br>1.13<br>\$83.29<br>5.5%<br>1.8% | 16.7<br>1.03<br>\$97.78<br>6.1%<br>1.1% | 16.7<br>1.04<br>\$81.50<br>5.8%<br>0.9% | 16.7<br>1.09<br>\$81.02<br>5.7%<br>1.6% | 17.1<br>1.12<br>\$82.00<br>5.6%<br>2.0% | 17.1<br>1.15<br>\$83.81<br>5.6%<br>1.9% | 17.1<br>1.16<br>\$83.29<br>5.5%<br>1.8% |

<sup>\*</sup>Annual: Q4 over Q4 Quarterly: Quarter to Quarter change, annual rate

<sup>\*\*</sup>Annuals are Q4 value

<sup>\*\*\*</sup>Annuals are yearly average

Figure 1 - Forecast of GDP and related items

### Real GDP, chained dollars



Figure 2 - Forecast of GDP and related items









Figure 3 - Forecast of GDP and related items





### **Government consumption**



#### **Industrial production**



Figure 4 - Forecast of GDP and related items









Figure 5 - Forecast of GDP and related items









# Figure 6 - Forecast of GDP and related items





**Table 3 - GDP, current dollars** 

| _          | Q4   | l over Q4     |      |      |       |                      |                      |      |      |
|------------|------|---------------|------|------|-------|----------------------|----------------------|------|------|
| Individual | 2013 | 2014          | 2015 | Q314 | Q414  | Q115                 | Q215                 | Q315 | Q415 |
|            | 4.6% |               |      | 5.3% |       |                      |                      |      |      |
| 1          | 4.0% | 4.5%          | 8.2% | 5.5% | 6.9%  | 8.2%                 | 8.2%