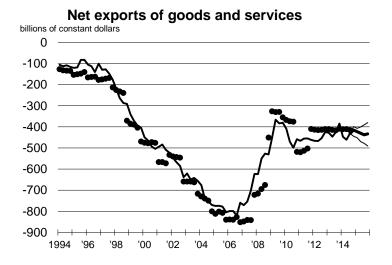

rmediate)**  Unemployment rate**  Inflation rate (consumer price index)* | 15.5<br>0.93<br>\$97.39<br>7.0%<br>1.2% | 16.4<br>1.00<br>\$81.50<br>5.8%<br>1.7% | 17.0<br>1.13<br>\$83.29<br>5.5%<br>1.8% | 16.7<br>1.03<br>\$97.78<br>6.1%<br>1.1% | 16.7<br>1.04<br>\$81.50<br>5.8%<br>0.9% | 16.7<br>1.09<br>\$81.02<br>5.7%<br>1.6% | 17.1<br>1.12<br>\$82.00<br>5.6%<br>2.0% | 17.1<br>1.15<br>\$83.81<br>5.6%<br>1.9% | 17.1<br>1.16<br>\$83.29<br>5.5%<br>1.8% |

<sup>\*</sup>Annual: Q4 over Q4 Quarterly: Quarter to Quarter change, annual rate

<sup>\*\*</sup>Annuals are Q4 value

<sup>\*\*\*</sup>Annuals are yearly average

Figure 1 - Forecast of GDP and related items

### Real GDP, chained dollars



Figure 2 - Forecast of GDP and related items









Figure 3 - Forecast of GDP and related items





### **Government consumption**



#### **Industrial production**



Figure 4 - Forecast of GDP and related items









Figure 5 - Forecast of GDP and related items









# Figure 6 - Forecast of GDP and related items





**Table 3 - GDP, current dollars** 

| _          | Q4   | l over Q4     |      |      |       |                      |                      |      |      |
|------------|------|---------------|------|------|-------|----------------------|----------------------|------|------|
| Individual | 2013 | 2014          | 2015 | Q314 | Q414  | Q115                 | Q215                 | Q315 | Q415 |
|            | 4.6% |               |      | 5.3% |       |                      |                      |      |      |
| 1          | 4.0% | 4.5%          | 8.2% | 5.5% | 6