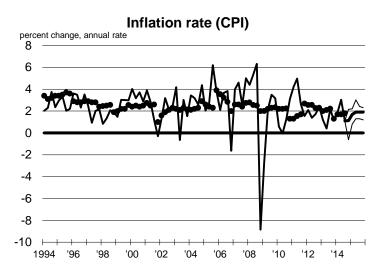

Table 1 - Median forecast of GDP and related items

| -                                                                                                                                                                                                                               | 2013                                    | 2014                                    | 2015                                    | Q314                                    | Q414                                    | Q115                                    | Q215                                    | Q315                                    | Q415                                    |
|---------------------------------------------------------------------------------------------------------------------------------------------------------------------------------------------------------------------------------|-----------------------------------------|-----------------------------------------|-----------------------------------------|-----------------------------------------|-----------------------------------------|-----------------------------------------|-----------------------------------------|-----------------------------------------|-----------------------------------------|
| GDP, current dollars*                                                                                                                                                                                                           | 4.6%                                    | 3.7%                                    | 4.3%                                    | 5.3%                                    | 3.4%                                    | 4.0%                                    | 4.3%                                    | 4.4%                                    | 4.7%                                    |
| GDP price index, chain-type*                                                                                                                                                                                                    | 1.4%                                    | 1.5%                                    | 1.7%                                    | 1.4%                                    | 1.3%                                    | 1.6%                                    | 1.7%                                    | 1.7%                                    | 1.8%                                    |
| Real GDP, chained dollars*                                                                                                                                                                                                      | 3.1%                                    | 2.1%                                    | 2.7%                                    | 3.9%                                    | 2.1%                                    | 2.5%                                    | 2.6%                                    | 2.6%                                    | 2.8%                                    |
| Personal consumption expenditures*                                                                                                                                                                                              | 2.8%                                    | 2.0%                                    | 2.6%                                    | 2.2%                                    | 2.2%                                    | 2.8%                                    | 2.6%                                    | 2.5%                                    | 2.7%                                    |
| Business fixed investment*                                                                                                                                                                                                      | 4.7%                                    | 5.2%                                    | 4.2%                                    | 7.1%                                    | 2.6%                                    | 4.5%                                    | 4.9%                                    | 4.0%                                    | 4.4%                                    |
| Residential investment*                                                                                                                                                                                                         | 6.9%                                    | 2.4%                                    | 7.5%                                    | 2.7%                                    | 3.8%                                    | 6.6%                                    | 7.5%                                    | 8.4%                                    | 7.5%                                    |
| Change in private inventories (billions of constant dollars)**                                                                                                                                                                  | \$81.8                                  | \$65.0                                  | \$50.0                                  | \$79.1                                  | \$65.0                                  | \$63.0                                  | \$59.0                                  | \$55.4                                  | \$50.0                                  |
| Net exports of goods and services (billions of constant dollars)**                                                                                                                                                              | -\$384.0                                | -\$415.0                                | -\$432.9                                | -\$431.0                                | -\$415.0                                | -\$422.2                                | -\$430.4                                | -\$437.8                                | -\$432.9                                |
| Government consumption expenditures and gross investment*                                                                                                                                                                       | -1.9%                                   | 1.2%                                    | 0.9%                                    | 4.2%                                    | -0.1%                                   | 1.2%                                    | 0.7%                                    | 0.9%                                    | 0.9%                                    |
|                                                                                                                                                                                                                                 |                                         |                                         |                                         |                                         |                                         |                                         |                                         |                                         |                                         |
| Industrial production*                                                                                                                                                                                                          | 2 20/                                   | A 10/                                   | 2 00/                                   | 2 20/                                   | 2 50/                                   | 2 10/                                   | 2 00/                                   | 2 00/                                   | 2 00/                                   |
| Industrial production*                                                                                                                                                                                                          | 3.3%                                    | 4.1%                                    | 3.0%                                    | 3.3%                                    | 3.5%                                    | 3.1%                                    | 2.8%                                    | 2.9%                                    | 3.0%                                    |
| Industrial production*  Car & light truck sales (millions - calendar year including imports)***                                                                                                                                 | 3.3%<br>15.5                            | 4.1%<br>16.4                            | 3.0%<br>16.8                            | 3.3%<br>16.7                            | 3.5%<br>16.6                            | 3.1%<br>16.7                            | 2.8%<br>16.8                            | 2.9%<br>16.9                            | 3.0%<br>16.8                            |
| ·                                                                                                                                                                                                                               |                                         |                                         |                                         |                                         |                                         |                                         |                                         |                                         |                                         |
| Car & light truck sales (millions - calendar year including imports)***                                                                                                                                                         | 15.5                                    | 16.4                                    | 16.8                                    | 16.7                                    | 16.6                                    | 16.7                                    | 16.8                                    | 16.9                                    | 16.8                                    |
| Car & light truck sales (millions - calendar year including imports)***  Housing starts (millions)***                                                                                                                           | 15.5<br>0.93                            | 16.4<br>1.00                            | 16.8<br>1.14                            | 16.7<br>1.03                            | 16.6<br>1.04                            | 16.7<br>1.09                            | 16.8<br>1.12                            | 16.9<br>1.16                            | 16.8<br>1.18                            |
| Car & light truck sales (millions - calendar year including imports)***  Housing starts (millions)***  Oil price (dollars per barrel of West Texas Intermediate)**                                                              | 15.5<br>0.93<br>\$97.39                 | 16.4<br>1.00<br>\$80.00                 | 16.8<br>1.14<br>\$83.84                 | 16.7<br>1.03<br>\$97.78                 | 16.6<br>1.04<br>\$80.00                 | 16.7<br>1.09<br>\$80.73                 | 16.8<br>1.12<br>\$81.60                 | 16.9<br>1.16<br>\$83.38                 | 16.8<br>1.18<br>\$83.84                 |
| Car & light truck sales (millions - calendar year including imports)***  Housing starts (millions)***  Oil price (dollars per barrel of West Texas Intermediate)**  Unemployment rate**                                         | 15.5<br>0.93<br>\$97.39<br>7.0%         | 16.4<br>1.00<br>\$80.00<br>5.8%         | 16.8<br>1.14<br>\$83.84<br>5.6%         | 16.7<br>1.03<br>\$97.78<br>6.1%         | 16.6<br>1.04<br>\$80.00<br>5.8%         | 16.7<br>1.09<br>\$80.73<br>5.7%         | 16.8<br>1.12<br>\$81.60<br>5.6%         | 16.9<br>1.16<br>\$83.38<br>5.6%         | 16.8<br>1.18<br>\$83.84<br>5.6%         |
| Car & light truck sales (millions - calendar year including imports)***  Housing starts (millions)***  Oil price (dollars per barrel of West Texas Intermediate)**  Unemployment rate**  Inflation rate (consumer price index)* | 15.5<br>0.93<br>\$97.39<br>7.0%<br>1.2% | 16.4<br>1.00<br>\$80.00<br>5.8%<br>1.8% | 16.8<br>1.14<br>\$83.84<br>5.6%<br>1.7% | 16.7<br>1.03<br>\$97.78<br>6.1%<br>1.1% | 16.6<br>1.04<br>\$80.00<br>5.8%<br>1.1% | 16.7<br>1.09<br>\$80.73<br>5.7%<br>1.7% | 16.8<br>1.12<br>\$81.60<br>5.6%<br>1.9% | 16.9<br>1.16<br>\$83.38<br>5.6%<br>1.9% | 16.8<br>1.18<br>\$83.84<br>5.6%<br>1.9% |

|                                                                                                                                                                                                                                 | 2013                                    | 2014                                    | 2015                                    | Q314                                    | Q414                                    | Q115                                    | Q215                                    | Q315                                    | Q415                                    |
|---------------------------------------------------------------------------------------------------------------------------------------------------------------------------------------------------------------------------------|-----------------------------------------|-----------------------------------------|-----------------------------------------|-----------------------------------------|-----------------------------------------|-----------------------------------------|-----------------------------------------|-----------------------------------------|-----------------------------------------|
| GDP, current dollars*                                                                                                                                                                                                           | 4.6%                                    | 3.7%                                    | 4.3%                                    | 5.3%                                    | 3.8%                                    | 4.2%                                    | 4.3%                                    | 4.4%                                    | 4.4%                                    |
| GDP price index, chain-type*                                                                                                                                                                                                    | 1.4%                                    | 1.7%                                    | 1.8%                                    | 1.4%                                    | 1.8%                                    | 1.7%                                    | 1.8%                                    | 1.9%                                    | 1.9%                                    |
| Real GDP, chained dollars*                                                                                                                                                                                                      | 3.1%                                    | 2.0%                                    | 2.6%                                    | 3.9%                                    | 1.9%                                    | 2.6%                                    | 2.6%                                    | 2.6%                                    | 2.7%                                    |
| Personal consumption expenditures*                                                                                                                                                                                              | 2.8%                                    | 2.0%                                    | 2.7%                                    | 2.2%                                    | 2.2%                                    | 2.6%                                    | 2.7%                                    | 2.5%                                    | 2.8%                                    |
| Business fixed investment*                                                                                                                                                                                                      | 4.7%                                    | 5.2%                                    | 4.1%                                    | 7.1%                                    | 2.6%                                    | 4.4%                                    | 4.3%                                    | 3.9%                                    | 3.9%                                    |
| Residential investment*                                                                                                                                                                                                         | 6.9%                                    | 2.8%                                    | 8.2%                                    | 2.7%                                    | 5.5%                                    | 7.1%                                    | 7.7%                                    | 8.3%                                    | 9.9%                                    |
| Change in private inventories (billions of constant dollars)**                                                                                                                                                                  | \$81.8                                  | \$65.2                                  | \$45.3                                  | \$79.1                                  | \$65.2                                  | \$60.0                                  | \$52.8                                  | \$52.5                                  | \$45.3                                  |
| Net exports of goods and services (billions of constant dollars)**                                                                                                                                                              | -\$384.0                                | -\$418.7                                | -\$429.9                                | -\$431.0                                | -\$418.7                                | -\$425.1                                | -\$429.2                                | -\$429.9                                | -\$429.9                                |
| Government consumption expenditures and gross investment*                                                                                                                                                                       | -1.9%                                   | 1.2%                                    | 1.1%                                    | 4.2%                                    | 0.0%                                    | 1.5%                                    | 1.1%                                    | 0.8%                                    | 1.2%                                    |
|                                                                                                                                                                                                                                 |                                         |                                         |                                         |                                         |                                         |                                         |                                         |                                         |                                         |
| Industrial production*                                                                                                                                                                                                          | 2.20/                                   | 4.00/                                   | 2.69/                                   | 2 20/                                   | 2 20/                                   | 2 50/                                   | 2 59/                                   | 2.69/                                   | 2 00/                                   |
| Industrial production*                                                                                                                                                                                                          | 3.3%                                    | 4.0%                                    | 2.6%                                    | 3.3%                                    | 3.3%                                    | 2.5%                                    | 2.5%                                    | 2.6%                                    | 3.0%                                    |
| Industrial production*  Car & light truck sales (millions - calendar year including imports)***                                                                                                                                 | 3.3%<br>15.5                            | 4.0%<br>16.4                            | 2.6%<br>17.0                            | 3.3%<br>16.7                            | 3.3%<br>16.7                            | 2.5%<br>16.7                            | 2.5%<br>17.1                            | 2.6%<br>17.1                            | 3.0%<br>17.1                            |
| ·                                                                                                                                                                                                                               |                                         |                                         |                                         |                                         |                                         |                                         |                                         |                                         |                                         |
| Car & light truck sales (millions - calendar year including imports)***                                                                                                                                                         | 15.5                                    | 16.4                                    | 17.0                                    | 16.7                                    | 16.7                                    | 16.7                                    | 17.1                                    | 17.1                                    | 17.1                                    |
| Car & light truck sales (millions - calendar year including imports)***  Housing starts (millions)***                                                                                                                           | 15.5<br>0.93                            | 16.4<br>1.00                            | 17.0<br>1.13                            | 16.7<br>1.03                            | 16.7<br>1.04                            | 16.7<br>1.09                            | 17.1<br>1.12                            | 17.1<br>1.15                            | 17.1<br>1.16                            |
| Car & light truck sales (millions - calendar year including imports)***  Housing starts (millions)***  Oil price (dollars per barrel of West Texas Intermediate)**                                                              | 15.5<br>0.93<br>\$97.39                 | 16.4<br>1.00<br>\$81.50                 | 17.0<br>1.13<br>\$83.29                 | 16.7<br>1.03<br>\$97.78                 | 16.7<br>1.04<br>\$81.50                 | 16.7<br>1.09<br>\$81.02                 | 17.1<br>1.12<br>\$82.00                 | 17.1<br>1.15<br>\$83.81                 | 17.1<br>1.16<br>\$83.29                 |
| Car & light truck sales (millions - calendar year including imports)***  Housing starts (millions)***  Oil price (dollars per barrel of West Texas Intermediate)**  Unemployment rate**                                         | 15.5<br>0.93<br>\$97.39<br>7.0%         | 16.4<br>1.00<br>\$81.50<br>5.8%         | 17.0<br>1.13<br>\$83.29<br>5.5%         | 16.7<br>1.03<br>\$97.78<br>6.1%         | 16.7<br>1.04<br>\$81.50<br>5.8%         | 16.7<br>1.09<br>\$81.02<br>5.7%         | 17.1<br>1.12<br>\$82.00<br>5.6%         | 17.1<br>1.15<br>\$83.81<br>5.6%         | 17.1<br>1.16<br>\$83.29<br>5.5%         |
| Car & light truck sales (millions - calendar year including imports)***  Housing starts (millions)***  Oil price (dollars per barrel of West Texas Intermediate)**  Unemployment rate**  Inflation rate (consumer price index)* | 15.5<br>0.93<br>\$97.39<br>7.0%<br>1.2% | 16.4<br>1.00<br>\$81.50<br>5.8%<br>1.7% | 17.0<br>1.13<br>\$83.29<br>5.5%<br>1.8% | 16.7<br>1.03<br>\$97.78<br>6.1%<br>1.1% | 16.7<br>1.04<br>\$81.50<br>5.8%<br>0.9% | 16.7<br>1.09<br>\$81.02<br>5.7%<br>1.6% | 17.1<br>1.12<br>\$82.00<br>5.6%<br>2.0% | 17.1<br>1.15<br>\$83.81<br>5.6%<br>1.9% | 17.1<br>1.16<br>\$83.29<br>5.5%<br>1.8% |