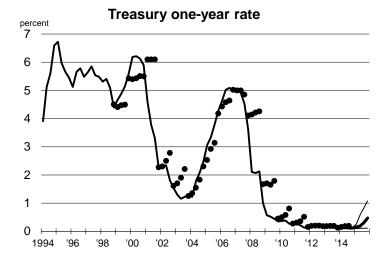

>\$83.29<br>5.5%<br>1.8% | 16.7<br>1.03<br>\$97.78<br>6.1%<br>1.1% | 16.7<br>1.04<br>\$81.50<br>5.8%<br>0.9% | 16.7<br>1.09<br>\$81.02<br>5.7%<br>1.6% | 17.1<br>1.12<br>\$82.00<br>5.6%<br>2.0% | 17.1<br>1.15<br>\$83.81<br>5.6%<br>1.9% | 17.1<br>1.16<br>\$83.29<br>5.5%<br>1.8% |

<sup>\*</sup>Annual: Q4 over Q4 Quarterly: Quarter to Quarter change, annual rate

<sup>\*\*</sup>Annuals are Q4 value

<sup>\*\*\*</sup>Annuals are yearly average

Figure 1 - Forecast of GDP and related items

### Real GDP, chained dollars



Figure 2 - Forecast of GDP and related items









Figure 3 - Forecast of GDP and related items





### **Government consumption**



#### **Industrial production**



Figure 4 - Forecast of GDP and related items









Figure 5 - Forecast of GDP and related items









# Figure 6 - Forecast of GDP and related items





**Table 3 - GDP, current dollars** 

| _          | Q4   | l over Q4     |      |      |       |                      |                      |      |      |
|------------|------|---------------|------|------|-------|----------------------|----------------------|------|------|
| Individual | 2013 | 2014          | 2015 | Q314 | Q414  | Q115                 | Q215                 | Q315 | Q415 |
|            | 4.6% |               |      | 5.3% |       |                      |                      |      |      |
| 1          | 4.0% | 4.5%          | 8.2% | 5.5% | 6.9%  | 8.2%                 | 8.2%                 | 8.2% | 8.2% |
| 8          |      | 4.0%          | 6.0% |      | 4.7%  | 6.1%                 | 6.1%                 | 6