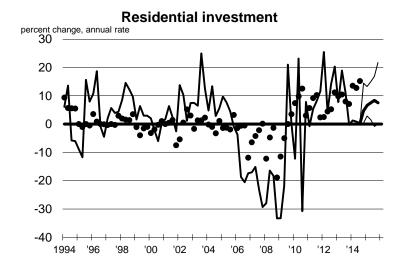

**Table 8 - Residential investment** 

|            | Q4    | l over Q4     |               |       |        |       |        |        |                |
|------------|-------|---------------|---------------|-------|--------|-------|--------|--------|----------------|
| Individual | 2013  | 2014          | 2015          | Q314  | Q414   | Q115  | Q215   | Q315   | Q415           |
|            | 0.00/ |               |               | 0.704 |        |       |        |        |                |
| 40         | 6.9%  | <b>5.00</b> / | 00.00/        | 2.7%  | 40.40/ | 0.00/ | 40.00/ | 45.00/ | <b>53 3</b> 0/ |
| 10         |       | 5.8%          | 20.0%         |       | 18.4%  | 2.9%  | 10.3%  | 15.8%  | 57.7%          |
| 4          |       | 3.4%          | 16.6%         |       | 8.1%   | 13.0% | 16.2%  | 18.7%  | 18.4%          |
| 12         |       | 2.3%          | 14.6%         |       | 3.7%   | 6.6%  | 11.1%  | 17.9%  | 23.4%          |
| 11         |       | 4.7%          | 14.4%         |       | 13.5%  | 16.5% | 15.0%  | 13.6%  | 12.4%          |
| 25         |       | 2.5%          | 14.3%         |       | 4.2%   | 7.9%  | 11.1%  | 16.9%  | 21.7%          |
| 15         |       | 4.5%          | 13.4%         |       | 12.8%  | 12.5% | 17.3%  | 12.1%  | 11.8%          |
| 16         |       | 2.3%          | 12.7%         |       | 3.7%   | 6.6%  | 10.8%  | 14.3%  | 19.4%          |
| 24         |       | 2.1%          | 11.5%         |       | 2.5%   | 13.2% | 12.6%  | 12.3%  | 7.9%           |
| 26         |       | 2.1%          | 9.0%          |       | 2.7%   | 13.3% | 10.5%  | 8.7%   | 3.7%           |
| 20         |       | 3.5%          | 8.6%          |       | 8.3%   | 8.1%  | 9.6%   | 8.5%   | 8.4%           |
| 18         |       | -0.1%         | 8.6%          |       | -6.0%  | 7.5%  | 4.2%   | 10.3%  | 12.7%          |
| 14         |       | 2.7%          | 8.6%          |       | 5.0%   | 7.0%  | 8.5%   | 9.0%   | 10.0%          |
| 5          |       | 3.1%          | 7.5%          |       | 6.7%   | 7.5%  | 7.5%   | 7.5%   | 7.5%           |
| 17         |       | 2.2%          | 7.4%          |       | 3.2%   | 6.1%  | 5.4%   | 10.7%  | 7.7%           |
| 19         |       | 6.3%          | 7.4%          |       | 20.7%  | 7.2%  | 7.6%   | 7.2%   | 7.5%           |
| 6          |       | 2.4%          | 7.3%          |       | 3.9%   | 6.6%  | 7.5%   | 7.7%   | 7.5%           |
| 22         |       | 4.4%          | 6.1%          |       | 12.2%  | 4.7%  | 7.0%   | 8.2%   | 4.6%           |
| 9          |       | 3.7%          | 5.9%          |       | 9.1%   | 10.0% | 10.0%  | 2.0%   | 2.0%           |
| 13         |       | 2.6%          | 5.1%          |       | 4.8%   | 6.1%  | 5.2%   | 4.6%   | 4.4%           |
| 3          |       | 2.1%          | 3.1%          |       | 2.8%   | 3.7%  | -0.3%  | 8.2%   | 1.0%           |
| 7          |       | 1.7%          | 3.1%          |       | 1.1%   | 3.1%  | 3.0%   | 3.0%   | 3.2%           |
| 2          |       | 1.9%          | 2.8%          |       | 1.8%   | 2.7%  | 3.3%   | 2.6%   | 2.5%           |
| 23         |       | 1.6%          | 1.8%          |       | 0.9%   | 2.0%  | 0.0%   | 2.0%   | 3.2%           |
| 27         |       | 1.3%          | 1.1%          |       | -0.4%  | 3.0%  | 3.7%   | -1.9%  | -0.2%          |
| 8          |       | 0.6%          | 1.0%          |       | -3.1%  | 4.1%  | 2.4%   | -2.4%  | 0.0%           |
| 21         |       | 2.3%          | 0.4%          |       | 3.3%   | 3.2%  | 1.6%   | -0.8%  | -2.3%          |
| 2.         |       | 2.070         | <b>0.</b> 470 |       | 0.070  | 0.270 | 1.070  | 0.070  | 2.070          |
| MEDIAN     |       | 2.4%          | 7.5%          |       | 3.8%   | 6.6%  | 7.5%   | 8.4%   | 7.5%           |
| MEAN       |       | 2.8%          | 8.2%          |       | 5.5%   | 7.1%  | 7.7%   | 8.3%   | 9.9%           |
| STD DEV    |       | 1.4%          | 5.2%          |       | 6.0%   | 3.8%  | 4.7%   | 5.9%   | 11.7%          |
| HIGH       |       | 6.3%          | 20.0%         |       | 20.7%  | 16.5% | 17.3%  | 18.7%  | 57.7%          |
| LOW        |       | -0.1%         | 0.4%          |       | -6.0%  | 2.0%  | -0.3%  | -2.4%  | -2.3%          |