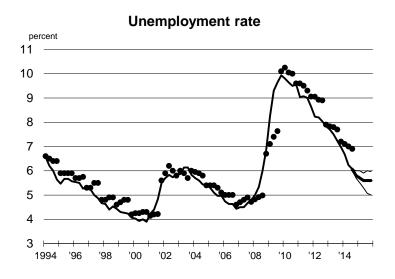

Table 1 - Median forecast of GDP and related items

| -                                                                                                                                                                                                                               | 2013                                    | 2014                                    | 2015                                    | Q314                                    | Q414                                    | Q115                                    | Q215                                    | Q315                                    | Q415                                    |
|---------------------------------------------------------------------------------------------------------------------------------------------------------------------------------------------------------------------------------|-----------------------------------------|-----------------------------------------|-----------------------------------------|-----------------------------------------|-----------------------------------------|-----------------------------------------|-----------------------------------------|-----------------------------------------|-----------------------------------------|
| GDP, current dollars*                                                                                                                                                                                                           | 4.6%                                    | 3.7%                                    | 4.3%                                    | 5.3%                                    | 3.4%                                    | 4.0%                                    | 4.3%                                    | 4.4%                                    | 4.7%                                    |
| GDP price index, chain-type*                                                                                                                                                                                                    | 1.4%                                    | 1.5%                                    | 1.7%                                    | 1.4%                                    | 1.3%                                    | 1.6%                                    | 1.7%                                    | 1.7%                                    | 1.8%                                    |
| Real GDP, chained dollars*                                                                                                                                                                                                      | 3.1%                                    | 2.1%                                    | 2.7%                                    | 3.9%                                    | 2.1%                                    | 2.5%                                    | 2.6%                                    | 2.6%                                    | 2.8%                                    |
| Personal consumption expenditures*                                                                                                                                                                                              | 2.8%                                    | 2.0%                                    | 2.6%                                    | 2.2%                                    | 2.2%                                    | 2.8%                                    | 2.6%                                    | 2.5%                                    | 2.7%                                    |
| Business fixed investment*                                                                                                                                                                                                      | 4.7%                                    | 5.2%                                    | 4.2%                                    | 7.1%                                    | 2.6%                                    | 4.5%                                    | 4.9%                                    | 4.0%                                    | 4.4%                                    |
| Residential investment*                                                                                                                                                                                                         | 6.9%                                    | 2.4%                                    | 7.5%                                    | 2.7%                                    | 3.8%                                    | 6.6%                                    | 7.5%                                    | 8.4%                                    | 7.5%                                    |
| Change in private inventories (billions of constant dollars)**                                                                                                                                                                  | \$81.8                                  | \$65.0                                  | \$50.0                                  | \$79.1                                  | \$65.0                                  | \$63.0                                  | \$59.0                                  | \$55.4                                  | \$50.0                                  |
| Net exports of goods and services (billions of constant dollars)**                                                                                                                                                              | -\$384.0                                | -\$415.0                                | -\$432.9                                | -\$431.0                                | -\$415.0                                | -\$422.2                                | -\$430.4                                | -\$437.8                                | -\$432.9                                |
| Government consumption expenditures and gross investment*                                                                                                                                                                       | -1.9%                                   | 1.2%                                    | 0.9%                                    | 4.2%                                    | -0.1%                                   | 1.2%                                    | 0.7%                                    | 0.9%                                    | 0.9%                                    |
|                                                                                                                                                                                                                                 |                                         |                                         |                                         |                                         |                                         |                                         |                                         |                                         |                                         |
| Industrial production*                                                                                                                                                                                                          | 2 20/                                   | A 10/                                   | 2 00/                                   | 2 20/                                   | 2 50/                                   | 2 10/                                   | 2 00/                                   | 2 00/                                   | 2 00/                                   |
| Industrial production*                                                                                                                                                                                                          | 3.3%                                    | 4.1%                                    | 3.0%                                    | 3.3%                                    | 3.5%                                    | 3.1%                                    | 2.8%                                    | 2.9%                                    | 3.0%                                    |
| Industrial production*  Car & light truck sales (millions - calendar year including imports)***                                                                                                                                 | 3.3%<br>15.5                            | 4.1%<br>16.4                            | 3.0%<br>16.8                            | 3.3%<br>16.7                            | 3.5%<br>16.6                            | 3.1%<br>16.7                            | 2.8%<br>16.8                            | 2.9%<br>16.9                            | 3.0%<br>16.8                            |
| ·                                                                                                                                                                                                                               |                                         |                                         |                                         |                                         |                                         |                                         |                                         |                                         |                                         |
| Car & light truck sales (millions - calendar year including imports)***                                                                                                                                                         | 15.5                                    | 16.4                                    | 16.8                                    | 16.7                                    | 16.6                                    | 16.7                                    | 16.8                                    | 16.9                                    | 16.8                                    |
| Car & light truck sales (millions - calendar year including imports)***  Housing starts (millions)***                                                                                                                           | 15.5<br>0.93                            | 16.4<br>1.00                            | 16.8<br>1.14                            | 16.7<br>1.03                            | 16.6<br>1.04                            | 16.7<br>1.09                            | 16.8<br>1.12                            | 16.9<br>1.16                            | 16.8<br>1.18                            |
| Car & light truck sales (millions - calendar year including imports)***  Housing starts (millions)***  Oil price (dollars per barrel of West Texas Intermediate)**                                                              | 15.5<br>0.93<br>\$97.39                 | 16.4<br>1.00<br>\$80.00                 | 16.8<br>1.14<br>\$83.84                 | 16.7<br>1.03<br>\$97.78                 | 16.6<br>1.04<br>\$80.00                 | 16.7<br>1.09<br>\$80.73                 | 16.8<br>1.12<br>\$81.60                 | 16.9<br>1.16<br>\$83.38                 | 16.8<br>1.18<br>\$83.84                 |
| Car & light truck sales (millions - calendar year including imports)***  Housing starts (millions)***  Oil price (dollars per barrel of West Texas Intermediate)**  Unemployment rate**                                         | 15.5<br>0.93<br>\$97.39<br>7.0%         | 16.4<br>1.00<br>\$80.00<br>5.8%         | 16.8<br>1.14<br>\$83.84<br>5.6%         | 16.7<br>1.03<br>\$97.78<br>6.1%         | 16.6<br>1.04<br>\$80.00<br>5.8%         | 16.7<br>1.09<br>\$80.73<br>5.7%         | 16.8<br>1.12<br>\$81.60<br>5.6%         | 16.9<br>1.16<br>\$83.38<br>5.6%         | 16.8<br>1.18<br>\$83.84<br>5.6%         |
| Car & light truck sales (millions - calendar year including imports)***  Housing starts (millions)***  Oil price (dollars per barrel of West Texas Intermediate)**  Unemployment rate**  Inflation rate (consumer price index)* | 15.5<br>0.93<br>\$97.39<br>7.0%<br>1.2% | 16.4<br>1.00<br>\$80.00<br>5.8%<br>1.8% | 16.8<br>1.14<br>\$83.84<br>5.6%<br>1.7% | 16.7<br>1.03<br>\$97.78<br>6.1%<br>1.1% | 16.6<br>1.04<br>\$80.00<br>5.8%<br>1.1% | 16.7<br>1.09<br>\$80.73<br>5.7%<br>1.7% | 16.8<br>1.12<br>\$81.60<br>5.6%<br>1.9% | 16.9<br>1.16<br>\$83.38<br>5.6%<br>1.9% | 16.8<br>1.18<br>\$83.84<br>5.6%<br>1.9% |

|                                                                                                                                                                                                                                 | 2013                                    | 2014                                    | 2015                                    | Q314                                    | Q414                                    | Q115                                    | Q215                                    | Q315                                    | Q415                                    |
|---------------------------------------------------------------------------------------------------------------------------------------------------------------------------------------------------------------------------------|-----------------------------------------|-----------------------------------------|-----------------------------------------|-----------------------------------------|-----------------------------------------|-----------------------------------------|-----------------------------------------|-----------------------------------------|-----------------------------------------|
| GDP, current dollars*                                                                                                                                                                                                           | 4.6%                                    | 3.7%                                    | 4.3%                                    | 5.3%                                    | 3.8%                                    | 4.2%                                    | 4.3%                                    | 4.4%                                    | 4.4%                                    |
| GDP price index, chain-type*                                                                                                                                                                                                    | 1.4%                                    | 1.7%                                    | 1.8%                                    | 1.4%                                    | 1.8%                                    | 1.7%                                    | 1.8%                                    | 1.9%                                    | 1.9%                                    |
| Real GDP, chained dollars*                                                                                                                                                                                                      | 3.1%                                    | 2.0%                                    | 2.6%                                    | 3.9%                                    | 1.9%                                    | 2.6%                                    | 2.6%                                    | 2.6%                                    | 2.7%                                    |
| Personal consumption expenditures*                                                                                                                                                                                              | 2.8%                                    | 2.0%                                    | 2.7%                                    | 2.2%                                    | 2.2%                                    | 2.6%                                    | 2.7%                                    | 2.5%                                    | 2.8%                                    |
| Business fixed investment*                                                                                                                                                                                                      | 4.7%                                    | 5.2%                                    | 4.1%                                    | 7.1%                                    | 2.6%                                    | 4.4%                                    | 4.3%                                    | 3.9%                                    | 3.9%                                    |
| Residential investment*                                                                                                                                                                                                         | 6.9%                                    | 2.8%                                    | 8.2%                                    | 2.7%                                    | 5.5%                                    | 7.1%                                    | 7.7%                                    | 8.3%                                    | 9.9%                                    |
| Change in private inventories (billions of constant dollars)**                                                                                                                                                                  | \$81.8                                  | \$65.2                                  | \$45.3                                  | \$79.1                                  | \$65.2                                  | \$60.0                                  | \$52.8                                  | \$52.5                                  | \$45.3                                  |
| Net exports of goods and services (billions of constant dollars)**                                                                                                                                                              | -\$384.0                                | -\$418.7                                | -\$429.9                                | -\$431.0                                | -\$418.7                                | -\$425.1                                | -\$429.2                                | -\$429.9                                | -\$429.9                                |
| Government consumption expenditures and gross investment*                                                                                                                                                                       | -1.9%                                   | 1.2%                                    | 1.1%                                    | 4.2%                                    | 0.0%                                    | 1.5%                                    | 1.1%                                    | 0.8%                                    | 1.2%                                    |
|                                                                                                                                                                                                                                 |                                         |                                         |                                         |                                         |                                         |                                         |                                         |                                         |                                         |
| Industrial production*                                                                                                                                                                                                          | 2.20/                                   | 4.00/                                   | 2.69/                                   | 2 20/                                   | 2 20/                                   | 2 50/                                   | 2 59/                                   | 2.69/                                   | 2 00/                                   |
| Industrial production*                                                                                                                                                                                                          | 3.3%                                    | 4.0%                                    | 2.6%                                    | 3.3%                                    | 3.3%                                    | 2.5%                                    | 2.5%                                    | 2.6%                                    | 3.0%                                    |
| Industrial production*  Car & light truck sales (millions - calendar year including imports)***                                                                                                                                 | 3.3%<br>15.5                            | 4.0%<br>16.4                            | 2.6%<br>17.0                            | 3.3%<br>16.7                            | 3.3%<br>16.7                            | 2.5%<br>16.7                            | 2.5%<br>17.1                            | 2.6%<br>17.1                            | 3.0%<br>17.1                            |
| ·                                                                                                                                                                                                                               |                                         |                                         |                                         |                                         |                                         |                                         |                                         |                                         |                                         |
| Car & light truck sales (millions - calendar year including imports)***                                                                                                                                                         | 15.5                                    | 16.4                                    | 17.0                                    | 16.7                                    | 16.7                                    | 16.7                                    | 17.1                                    | 17.1                                    | 17.1                                    |
| Car & light truck sales (millions - calendar year including imports)***  Housing starts (millions)***                                                                                                                           | 15.5<br>0.93                            | 16.4<br>1.00                            | 17.0<br>1.13                            | 16.7<br>1.03                            | 16.7<br>1.04                            | 16.7<br>1.09                            | 17.1<br>1.12                            | 17.1<br>1.15                            | 17.1<br>1.16                            |
| Car & light truck sales (millions - calendar year including imports)***  Housing starts (millions)***  Oil price (dollars per barrel of West Texas Intermediate)**                                                              | 15.5<br>0.93<br>\$97.39                 | 16.4<br>1.00<br>\$81.50                 | 17.0<br>1.13<br>\$83.29                 | 16.7<br>1.03<br>\$97.78                 | 16.7<br>1.04<br>\$81.50                 | 16.7<br>1.09<br>\$81.02                 | 17.1<br>1.12<br>\$82.00                 | 17.1<br>1.15<br>\$83.81                 | 17.1<br>1.16<br>\$83.29                 |
| Car & light truck sales (millions - calendar year including imports)***  Housing starts (millions)***  Oil price (dollars per barrel of West Texas Intermediate)**  Unemployment rate**                                         | 15.5<br>0.93<br>\$97.39<br>7.0%         | 16.4<br>1.00<br>\$81.50<br>5.8%         | 17.0<br>1.13<br>\$83.29<br>5.5%         | 16.7<br>1.03<br>\$97.78<br>6.1%         | 16.7<br>1.04<br>\$81.50<br>5.8%         | 16.7<br>1.09<br>\$81.02<br>5.7%         | 17.1<br>1.12<br>\$82.00<br>5.6%         | 17.1<br>1.15<br>\$83.81<br>5.6%         | 17.1<br>1.16<br>\$83.29<br>5.5%         |
| Car & light truck sales (millions - calendar year including imports)***  Housing starts (millions)***  Oil price (dollars per barrel of West Texas Intermediate)**  Unemployment rate**  Inflation rate (consumer price index)* | 15.5<br>0.93<br>\$97.39<br>7.0%<br>1.2% | 16.4<br>1.00<br>\$81.50<br>5.8%<br>1.7% | 17.0<br>1.13<br>\$83.29<br>5.5%<br>1.8% | 16.7<br>1.03<br>\$97.78<br>6.1%<br>1.1% | 16.7<br>1.04<br>\$81.50<br>5.8%<br>0.9% | 16.7<br>1.09<br>\$81.02<br>5.7%<br>1.6% | 17.1<br>1.12<br>\$82.00<br>5.6%<br>2.0% | 17.1<br>1.15<br>\$83.81<br>5.6%<br>1.9% | 17.1<br>1.16<br>\$83.29<br>5.5%<br>1.8% |