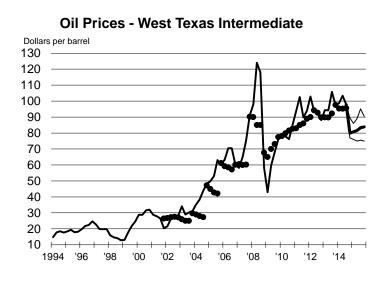

### Real GDP, chained dollars

Figure 2 - Forecast of GDP and related items

Figure 3 - Forecast of GDP and related items