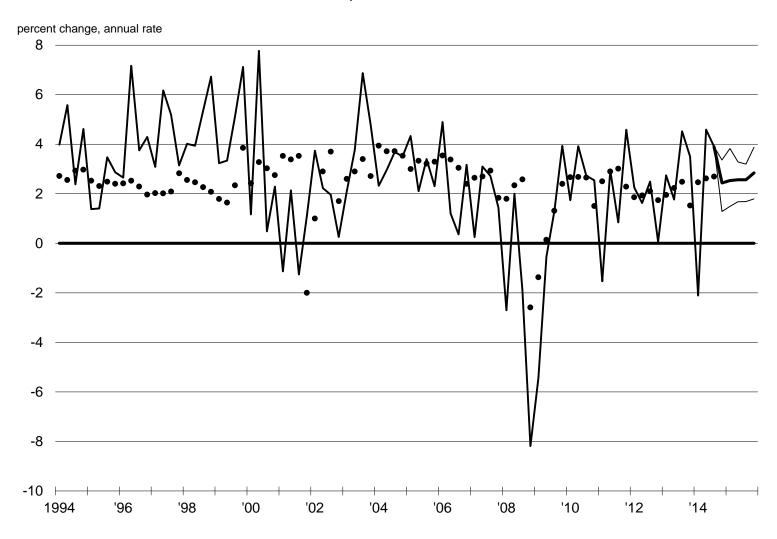

### Real GDP, chained dollars

Figure 2 - Forecast of GDP and related items

Figure 3 - Forecast of GDP and related items

**Table 5 - Real GDP, chained dollars** 

|            | Q4    | l over Q4 |      |       |       |      |       |       |       |
|------------|-------|-----------|------|-------|-------|------|-------|-------|-------|
| Individual | 2013  | 2014      | 2015 | Q314  | Q414  | Q115 | Q215  | Q315  | Q415  |
|            | 2.40/ |           |      | 2.00/ |       |      |       |       |       |
| 1          | 3.1%  | 1.7%      | 4.3% | 3.9%  | 0.7%  | 4.8% | 4 40/ | 4.09/ | 4 00/ |
|            |       |           |      |       |       |      | 4.4%  | 4.0%  | 4.0%  |
| 2          |       | 2.2%      | 3.3% |       | 2.4%  | 3.8% | 2.6%  | 2.9%  | 3.9%  |
| 3          |       | 2.4%      | 3.2% |       | 3.3%  | 2.6% | 3.0%  | 4.1%  | 3.2%  |
| 4          |       | 2.1%      | 3.1% |       | 2.2%  | 3.0% | 3.1%  | 3.2%  | 3.3%  |
| 5          |       | 2.1%      | 3.1% |       | 2.3%  | 3.1% | 3.0%  | 3.1%  | 3.2%  |
| 6          |       | 2.1%      | 3.1% |       | 2.1%  | 3.2% | 3.2%  | 3.0%  | 2.9%  |
| 7          |       | 2.1%      | 3.0% |       | 2.1%  | 3.0% | 3.0%  | 3.0%  | 3.0%  |
| 8          |       | 2.5%      | 3.0% |       | 3.7%  | 3.0% | 3.0%  | 3.0%  | 3.0%  |
| 9          |       | 2.3%      | 3.0% |       | 3.0%  | 3.3% | 3.3%  | 2.6%  | 3.0%  |
| 10         |       | 2.0%      | 3.0% |       | 1.6%  | 2.3% | 2.2%  | 2.8%  | 4.8%  |
| 11         |       | 2.1%      | 2.9% |       | 2.1%  | 3.4% | 3.6%  | 2.4%  | 2.3%  |
| 12         |       | 2.0%      | 2.8% |       | 1.9%  | 2.5% | 2.6%  | 2.9%  | 3.2%  |
| 13         |       | 2.2%      | 2.7% |       | 2.4%  | 2.6% | 2.7%  | 2.8%  | 2.99  |
| 14         |       | 1.9%      | 2.7% |       | 1.2%  | 2.4% | 2.6%  | 2.8%  | 2.9%  |
| 15         |       | 2.2%      | 2.7% |       | 2.4%  | 3.1% | 2.6%  | 2.4%  | 2.7%  |
| 16         |       | 2.1%      | 2.6% |       | 2.0%  | 2.5% | 2.4%  | 2.6%  | 2.8%  |
| 17         |       | 2.0%      | 2.4% |       | 1.9%  | 2.1% | 2.4%  | 2.5%  | 2.7%  |
| 18         |       | 2.0%      | 2.4% |       | 1.9%  | 2.3% | 2.4%  | 2.4%  | 2.59  |
| 19         |       | 2.1%      | 2.3% |       | 2.2%  | 2.1% | 2.5%  | 2.2%  | 2.69  |
| 20         |       | 2.1%      | 2.3% |       | 2.3%  | 2.1% | 2.5%  | 2.2%  | 2.6%  |
| 21         |       | 2.2%      | 2.3% |       | 2.4%  | 4.4% | 2.0%  | 0.6%  | 2.19  |
| 22         |       | 1.8%      | 2.2% |       | 1.0%  | 1.5% | 2.8%  | 2.3%  | 2.1%  |
| 23         |       | 2.1%      | 2.1% |       | 2.1%  | 1.9% | 2.5%  | 2.1%  | 1.89  |
| 24         |       | 1.9%      | 2.0% |       | 1.4%  | 1.6% | 1.9%  | 2.4%  | 2.0%  |
| 25         |       | 1.8%      | 1.6% |       | 0.9%  | 1.2% | 1.7%  | 1.7%  | 1.8%  |
| 26         |       | 1.8%      | 1.5% |       | 1.1%  | 1.0% | 1.3%  | 2.1%  | 1.5%  |
| 27         |       | 1.5%      | 1.4% |       | -0.1% | 2.0% | 0.8%  | 1.4%  | 1.69  |
|            |       |           |      |       |       |      |       |       |       |
| MEDIAN     |       | 2.1%      | 2.7% |       | 2.1%  | 2.5% | 2.6%  | 2.6%  | 2.89  |
| MEAN       |       | 2.0%      | 2.6% |       | 1.9%  | 2.6% | 2.6%  | 2.6%  | 2.79  |
| STD DEV    |       | 0.2%      | 0.6% |       | 0.8%  | 0.9% | 0.7%  | 0.7%  | 0.79  |
| HIGH       |       | 2.5%      | 4.3% |       | 3.7%  | 4.8% | 4.4%  | 4.1%  | 4.8%  |
| LOW        |       | 1.5%      | 1.4% |       | -0.1% | 1.0% | 0.8%  | 0.6%  | 1.5%  |