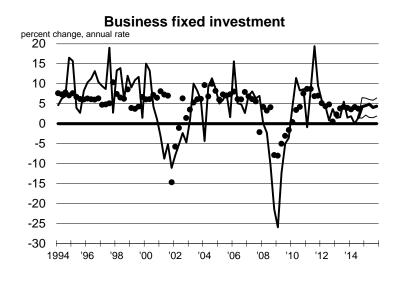

**Table 7 - Business fixed investment** 

|            | Q4     | l over Q4 |      |       |       |      |      |       |       |
|------------|--------|-----------|------|-------|-------|------|------|-------|-------|
| Individual | 2013   | 2014      | 2015 | Q314  | Q414  | Q115 | Q215 | Q315  | Q41   |
|            | 4.7%   |           |      | 7.1%  |       |      |      |       |       |
| 5          | 4.7 70 | 5.6%      | 6.4% | 7.170 | 4.3%  | 6.4% | 6.4% | 6.4%  | 6.4%  |
| 14         |        | 5.4%      | 5.8% |       | 3.5%  | 4.8% | 5.7% | 6.3%  | 6.5%  |
| 22         |        | 5.3%      | 5.7% |       | 3.1%  | 5.2% | 6.4% | 5.0%  | 6.1%  |
| 13         |        | 5.8%      | 5.6% |       | 4.8%  | 5.6% | 5.6% | 5.6%  | 5.6%  |
| 17         |        | 5.9%      | 5.6% |       | 5.2%  | 6.1% | 5.4% | 5.9%  | 5.1%  |
| 6          |        | 5.6%      | 5.2% |       | 4.1%  | 5.7% | 5.6% | 4.9%  | 4.4%  |
| 16         |        | 5.1%      | 5.1% |       | 2.1%  | 5.7% | 4.9% | 5.0%  | 4.9%  |
| 25         |        | 5.2%      | 5.1% |       | 2.8%  | 6.4% | 5.2% | 4.5%  | 4.3%  |
| 8          |        | 5.4%      | 5.1% |       | 3.5%  | 5.1% | 5.1% | 5.1%  | 5.1%  |
| 20         |        | 5.2%      | 5.1% |       | 2.7%  | 5.1% | 5.1% | 5.0%  | 5.1%  |
| 10         |        | 5.3%      | 5.0% |       | 3.1%  | 4.2% | 5.6% | 1.5%  | 8.8%  |
| 12         |        | 5.1%      | 5.0% |       | 2.1%  | 5.7% | 4.9% | 4.7%  | 4.7%  |
| 4          |        | 5.2%      | 4.4% |       | 2.6%  | 4.2% | 4.5% | 4.2%  | 4.7%  |
| 15         |        | 6.1%      | 4.1% |       | 5.9%  | 4.2% | 3.9% | 3.6%  | 3.99  |
| 13<br>27   |        |           |      |       |       |      |      |       |       |
| 18         |        | 5.2%      | 4.1% |       | 2.6%  | 4.1% | 4.5% | 4.0%  | 3.7%  |
|            |        | 4.7%      | 4.0% |       | 0.6%  | 2.5% | 4.0% | 4.1%  | 5.5%  |
| 11         |        | 4.2%      | 3.9% |       | -1.3% | 4.0% | 4.0% | 3.7%  | 3.79  |
| 2          |        | 4.9%      | 3.5% |       | 1.4%  | 3.5% | 3.4% | 3.4%  | 3.69  |
| 9          |        | 5.1%      | 3.4% |       | 2.2%  | 3.4% | 3.4% | 3.4%  | 3.49  |
| 21         |        | 4.5%      | 3.0% |       | -0.2% | 2.6% | 4.9% | 2.6%  | 2.0%  |
| 7          |        | 5.5%      | 3.0% |       | 3.9%  | 3.0% | 3.0% | 3.0%  | 3.0%  |
| 24         |        | 5.1%      | 2.7% |       | 2.4%  | 2.4% | 1.5% | 3.9%  | 3.09  |
| 19         |        | 5.8%      | 2.3% |       | 4.9%  | 2.1% | 2.5% | 2.2%  | 2.6%  |
| 3          |        | 4.9%      | 1.9% |       | 1.3%  | 8.1% | 6.0% | -0.3% | -5.79 |
| 26         |        | 4.9%      | 1.5% |       | 1.3%  | 1.3% | 0.0% | 2.9%  | 1.9%  |
| 23         |        | 4.4%      | 0.9% |       | -0.4% | 1.0% | 1.1% | 0.9%  | 0.49  |
|            |        |           |      |       |       |      |      |       |       |
| MEDIAN     |        | 5.2%      | 4.2% |       | 2.6%  | 4.5% | 4.9% | 4.0%  | 4.4   |
| MEAN       |        | 5.2%      | 4.1% |       | 2.6%  | 4.4% | 4.3% | 3.9%  | 3.99  |
| STD DEV    |        | 0.4%      | 1.4% |       | 1.7%  | 1.7% | 1.6% | 1.6%  | 2.69  |
| HIGH       |        | 6.1%      | 6.4% |       | 5.9%  | 8.1% | 6.4% | 6.4%  | 8.8%  |
| LOW        |        | 4.2%      | 0.9% |       | -1.3% | 1.0% | 0.0% | -0.3% | -5.7% |