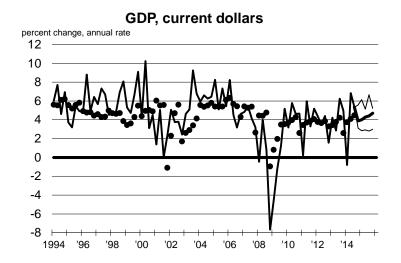

### Real GDP, chained dollars

Figure 2 - Forecast of GDP and related items

Figure 3 - Forecast of GDP and related items

# Figure 6 - Forecast of GDP and related items

**Table 3 - GDP, current dollars** 

| _          | Q4   | l over Q4     |      |      |       |                      |                      |      |      |
|------------|------|---------------|------|------|-------|----------------------|----------------------|------|------|
| Individual | 2013 | 2014          | 2015 | Q314 | Q414  | Q115                 | Q215                 | Q315 | Q415 |
|            | 4.6% |               |      | 5.3% |       |                      |                      |      |      |
| 1          | 4.0% | 4.5%          | 8.2% | 5.5% | 6.9%  | 8.2%                 | 8.2%                 | 8.2% | 8.2% |
| 8          |      | 4.0%          | 6.0% |      | 4.7%  | 6.1%                 | 6.1%                 | 6.7% | 5.1% |
|            |      | 5.6%          | 5.4% |      | 11.3% | 4.5%                 |                      | 7.0% | 5.2% |
| 3<br>2     |      | 4.1%          | 5.4% |      | 5.1%  | 6.0%                 | 5.1%<br>4.6%         | 5.0% | 6.0% |
| 13         |      | 3.7%          | 4.9% |      | 3.5%  | 4.4%                 | 5.0%                 | 5.1% | 5.1% |
| 6          |      | 3.7 %<br>3.5% | 4.9% |      | 2.6%  | 4.4 <i>%</i><br>4.7% | 5.0 <i>%</i><br>5.1% | 4.8% | 4.9% |
|            |      |               |      |      |       |                      |                      |      |      |
| 15         |      | 3.6%          | 4.8% |      | 3.2%  | 4.8%                 | 4.8%                 | 4.7% | 4.9% |
| 5          |      | 3.7%          | 4.8% |      | 3.7%  | 4.7%                 | 4.6%                 | 4.8% | 5.1% |
| 4          |      | 3.8%          | 4.7% |      | 3.9%  | 4.5%                 | 4.6%                 | 4.9% | 5.0% |
| 9          |      | 3.9%          | 4.5% |      | 4.4%  | 4.7%                 | 4.7%                 | 4.0% | 4.5% |
| 25         |      | 3.7%          | 4.4% |      | 3.6%  | 4.2%                 | 4.4%                 | 4.4% | 4.7% |
| 12         |      | 3.6%          | 4.4% |      | 3.1%  | 3.8%                 | 4.3%                 | 4.6% | 5.0% |
| 14         |      | 3.5%          | 4.4% |      | 2.8%  | 4.0%                 | 4.3%                 | 4.6% | 4.7% |
| 16         |      | 3.5%          | 4.3% |      | 3.0%  | 3.9%                 | 4.1%                 | 4.4% | 4.7% |
| 18         |      | 3.7%          | 4.1% |      | 3.4%  | 4.0%                 | 4.0%                 | 4.1% | 4.4% |
| 19         |      | 3.9%          | 4.1% |      | 4.4%  | 3.2%                 | 4.7%                 | 3.7% | 4.89 |
| 22         |      | 3.6%          | 4.0% |      | 3.3%  | 3.7%                 | 4.3%                 | 4.0% | 4.0% |
| 21         |      | 3.7%          | 3.9% |      | 3.5%  | 6.4%                 | 3.5%                 | 2.0% | 3.69 |
| 24         |      | 3.6%          | 3.8% |      | 3.3%  | 3.4%                 | 3.8%                 | 4.5% | 3.69 |
| 20         |      | 3.7%          | 3.8% |      | 3.5%  | 3.8%                 | 3.9%                 | 3.6% | 3.89 |
| 17         |      | 3.5%          | 3.6% |      | 3.0%  | 3.6%                 | 3.4%                 | 3.6% | 3.69 |
| 23         |      | 3.5%          | 3.3% |      | 2.8%  | 3.3%                 | 3.3%                 | 3.2% | 3.29 |
| 26         |      | 3.5%          | 3.1% |      | 2.8%  | 2.5%                 | 3.0%                 | 3.9% | 3.0% |
| 7          |      | 3.7%          | 3.0% |      | 3.6%  | 3.0%                 | 2.9%                 | 3.2% | 3.0% |
| 11         |      | 3.4%          | 2.8% |      | 2.4%  | 2.8%                 | 2.8%                 | 2.8% | 2.8% |
| 27         |      | 2.9%          | 1.5% |      | 0.5%  | 2.0%                 | 0.8%                 | 1.4% | 1.6% |
|            |      |               |      |      |       |                      |                      |      |      |
| MEDIAN     |      | 3.7%          | 4.3% |      | 3.4%  | 4.0%                 | 4.3%                 | 4.4% | 4.7  |
| MEAN       |      | 3.7%          | 4.3% |      | 3.8%  | 4.2%                 | 4.3%                 | 4.4% | 4.4  |
| STD DEV    |      | 0.5%          | 1.2% |      | 1.9%  | 1.3%                 | 1.3%                 | 1.4% | 1.29 |
| HIGH       |      | 5.6%          | 8.2% |      | 11.3% | 8.2%                 | 8.2%                 | 8.2% | 8.29 |
| LOW        |      | 2.9%          | 1.5% |      | 0.5%  | 2.0%                 | 0.8%                 | 1.4% | 1.69 |