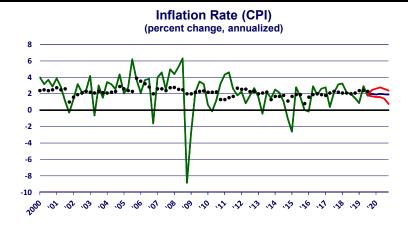

<sup>\*</sup> Excludes the two highest and lowest forecasts.

Figure 2 - Forecast of GDP and Related Items

Figure 3 - Forecast of GDP and Related Items

Figure 4 - Forecast of GDP and Related Items

**Table 3 - GDP, Current Dollars** 