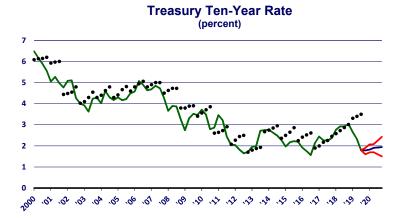

<sup>\*</sup> Excludes the two highest and lowest forecasts.

Figure 2 - Forecast of GDP and Related Items

Figure 3 - Forecast of GDP and Related Items

Figure 4 - Forecast of GDP and Related Items

**Table 3 - GDP, Current Dollars** 