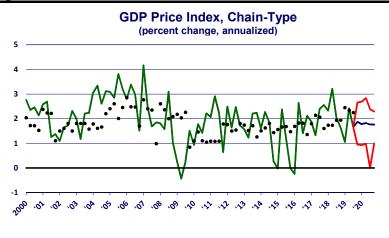

<sup>\*</sup>Annual: Q4 over Q4 Quarterly: Quarter to Quarter change, annual rate

<sup>\*\*</sup>Annuals are Q4 value

<sup>\*\*\*</sup>Annuals are yearly average

Figure 1 - Forecast of GDP and Related Items