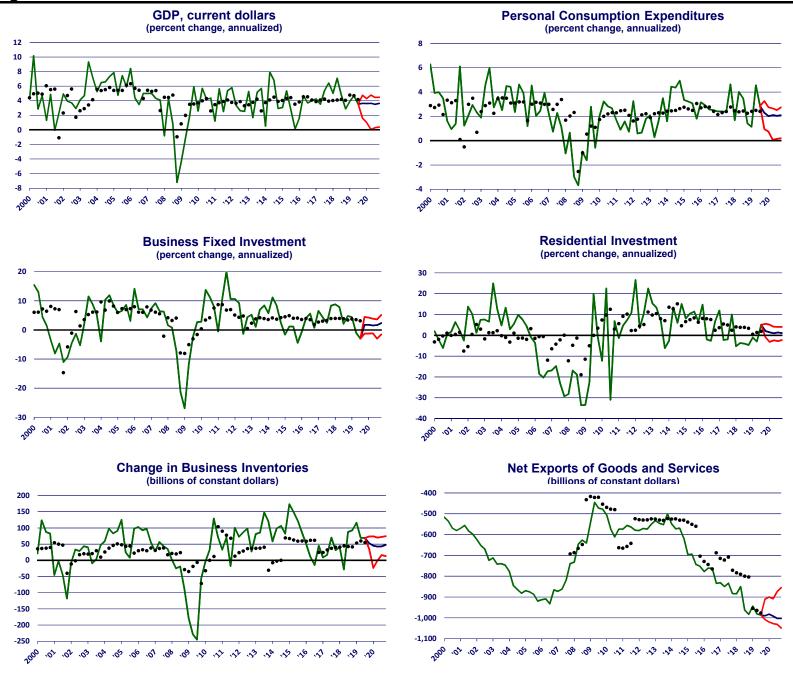

<sup>\*</sup>Annual: Q4 over Q4 Quarterly: Quarter to Quarter change, annual rate

<sup>\*\*</sup>Annuals are Q4 value

<sup>\*\*\*</sup>Annuals are yearly average

Figure 1 - Forecast of GDP and Related Items