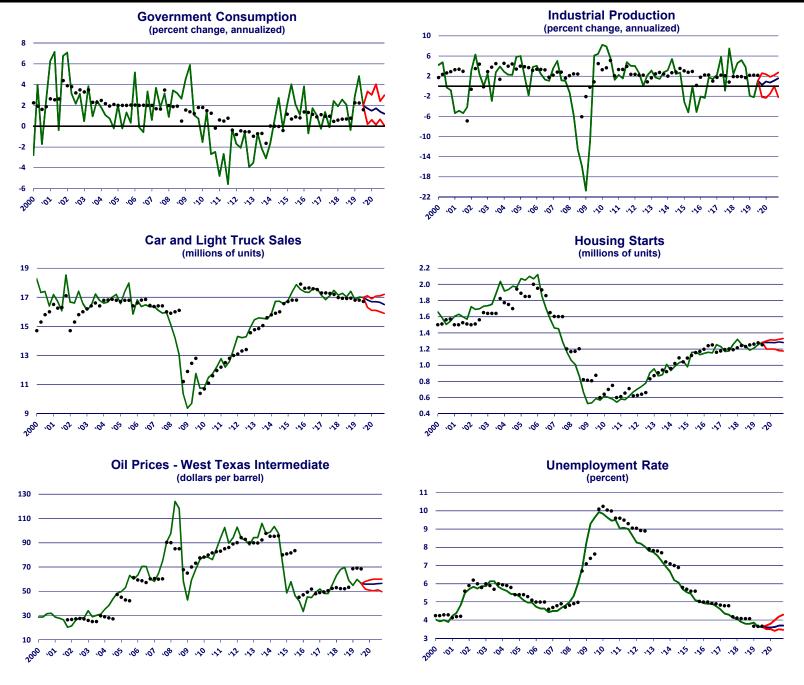

<sup>\*</sup>Annual: Q4 over Q4 Quarterly: Quarter to Quarter change, annual rate

<sup>\*\*</sup>Annuals are Q4 value

<sup>\*\*\*</sup>Annuals are yearly average

Figure 1 - Forecast of GDP and Related Items