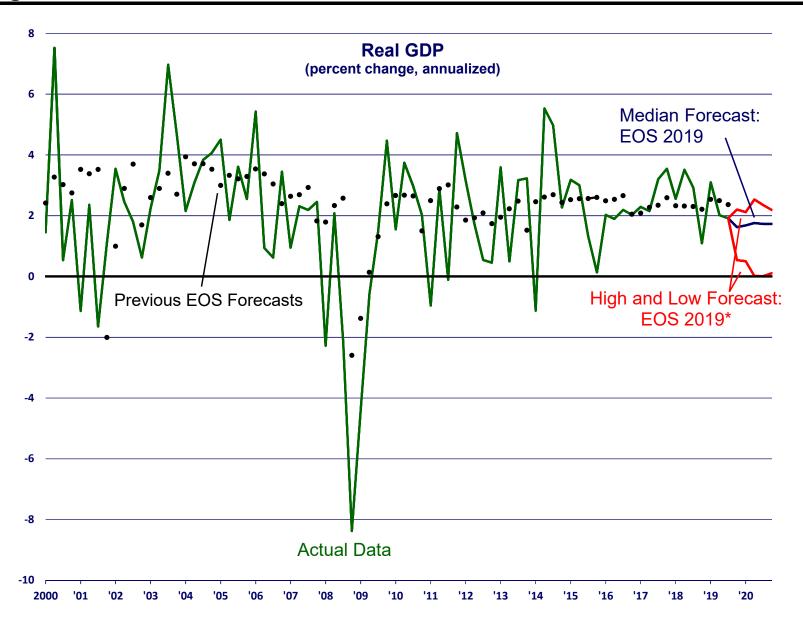

<sup>\*</sup>Annual: Q4 over Q4 Quarterly: Quarter to Quarter change, annual rate

<sup>\*\*</sup>Annuals are Q4 value

<sup>\*\*\*</sup>Annuals are yearly average

Figure 1 - Forecast of GDP and Related Items