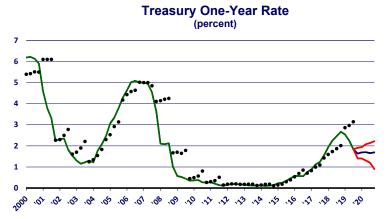

<sup>\*</sup> Excludes the two highest and lowest forecasts.

Figure 2 - Forecast of GDP and Related Items

Figure 3 - Forecast of GDP and Related Items

Figure 4 - Forecast of GDP and Related Items

**Table 3 - GDP, Current Dollars** 