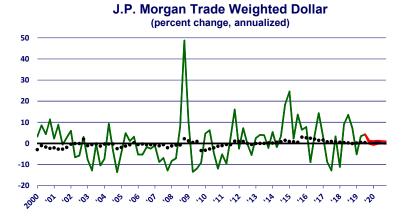

<sup>\*</sup> Excludes the two highest and lowest forecasts.

Figure 2 - Forecast of GDP and Related Items

Figure 3 - Forecast of GDP and Related Items

Figure 4 - Forecast of GDP and Related Items

**Table 3 - GDP, Current Dollars** 